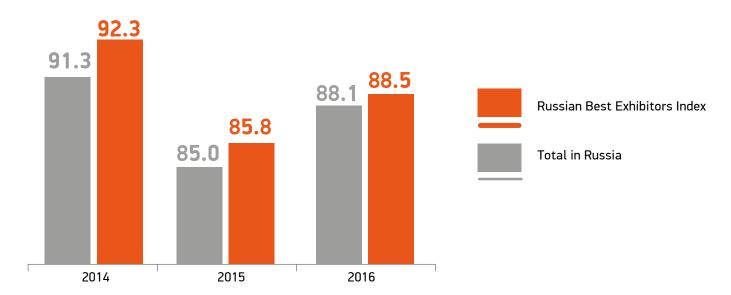

Attendance index

Average daily attendance per screen

Average daily attendance per screen in the base period

\* 100

December demonstrates a traditional decline on the cinema exhibition market: in 2016, daily attendance per screen dropped by 17 points to 83. The All-Russian index dropped more significantly (by almost 20 points) and comprised 76. When compared to December 2015, attendance per screen was higher both at cinema chains and in the country in general: at that time, the index comprised 70 and 68 points respectively.

As of the end of 2016, there has been an increase in attendance per screen: indexes increased by 3 points compared to 2015, while in the previous year, there was a decrease by 7 points. In general, an increase in attendance per screen has been observed in Russia for the first time.

### Annual values dynamics of daily attendance per one screen