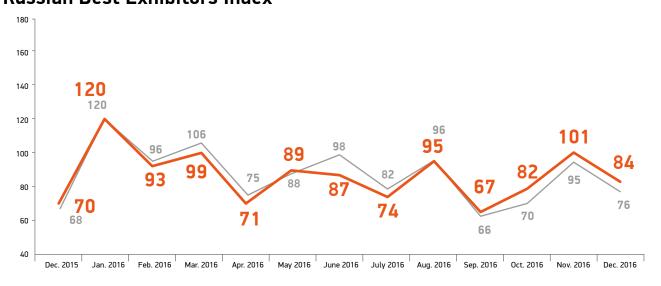

Attendance index

Average daily attendance per screen

Average daily attendance per screen in the base period

\* 100

December demonstrates a traditional decline on the cinema exhibition market: in 2016, daily attendance per screen dropped by 17 points to 83. The All-Russian index dropped more significantly (by almost 20 points) and comprised 76. When compared to December 2015, attendance per screen was higher both at cinema chains and in the country in general: at that time, the index comprised 70 and 68 points respectively.

#### Russian Best Exhibitors Index