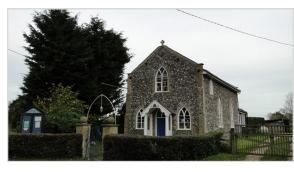

strict of Waveney. St Andrew has the largest population of any 'Saints' parish and maintains its own parish council.

The area contains a good number of community assets. There are several built structures including a village hall and two churches. In the south of the parish is Becks Green Business Centre which has around 10 light industrial units.

The rurality of the parish means it benefits from several green spaces that lend themselves well to recreational walking through the area.

| Total      | 302 |
|------------|-----|
| Population | 302 |

| District | Waveney |
|----------|---------|
|----------|---------|

| Nearest | Bungay |
|---------|--------|
| Town    |        |

| Nearest  | A 4 4 4 |
|----------|---------|
| 'A' Road | A144    |



Village Hall in liketshall St Andrew



Methodist Chapel in Ilketshall St Andrew

#### **Featured Assets**





St Andrew's



Becks Green
Business Centre
Economy





# St Andrew, Ilketshall

Parish Code: E04009513







# St Andrew, Ilketshall

Parish Code: E04009513

#### **Parish Asset List**

| Anna A Tama          | Acces A Norma                            | Address               | Destanda |
|----------------------|------------------------------------------|-----------------------|----------|
| Asset Type           | Asset Name                               | Address               | Postcode |
| Local Government     | Ilketshall St Andrew Parish Council      | Ilketshall St Andrew  | NR34 8JB |
|                      |                                          | School Road,          |          |
| Community facilities