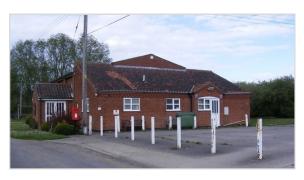

| District | Waveney |
|----------|---------|
|----------|---------|

| Nearest | Bungay |
|---------|--------|
| Town    |        |

| Nearest  | A 4 4 4 |
|----------|---------|
| 'A' Road | A144    |

Village Hall in liketshall St Andrew