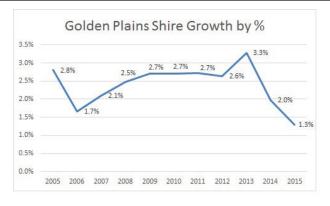

## **Population Overview**

With a growth rate of 1.3% per annum, Golden Plains Shire is the top ten fastest growing regional Local Government Area (LGA) in Victoria by percentage. Golden Plains Shire's population is projected to increase by an additional 8,032 people by 2031.

# **Shire Population**

| Golden Plains Shire Population Growth |                                     |                                   |                           |
|---------------------------------------|-------------------------------------|-----------------------------------|---------------------------|
| Year                                  | Estimated<br>Resident<br>Population | Population<br>Change by<br>Number | Population<br>Change by % |
| 2005                                  | 16,390                              | 459                               | 2.8%                      |
| 2006                                  | 16,666                              | 276                               | 1.7%                      |
| 2007                                  | 17,022                              | 356                               | 2.1%                      |
| 2008                                  | 17,456                              | 434                               | 2.5%                      |
| 2009                                  | 17,941                              | 485                               | 2.7%                      |
| 2010                                  | 18,441                              | 500                               | 2.7%                      |
| 2011                                  | 18,958                              | 517                               | 2.7%                      |
| 2012                                  | 19,470                              | 512                               | 2.6%                      |
| 2013                                  | 20,131                              | 661                               | 3.3%                      |
| 2014                                  | 20,538                              | 407                               | 2.0%                      |
| 2015                                  | 20.809                              | 271                               | 1.3%                      |