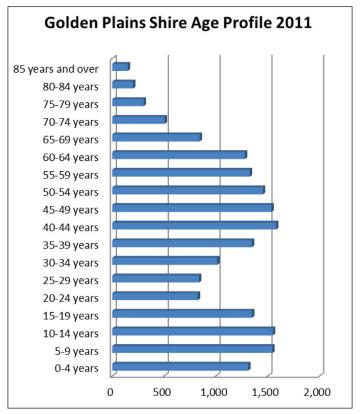

### **Age Profile**

Golden Plains Shire has a high proportion of youth, with 30.7% of the population aged between 0-19 years.

Data sourced from the Australian Bureau of Statistics and the Department of Transport, Planning and Local Infrastructure.