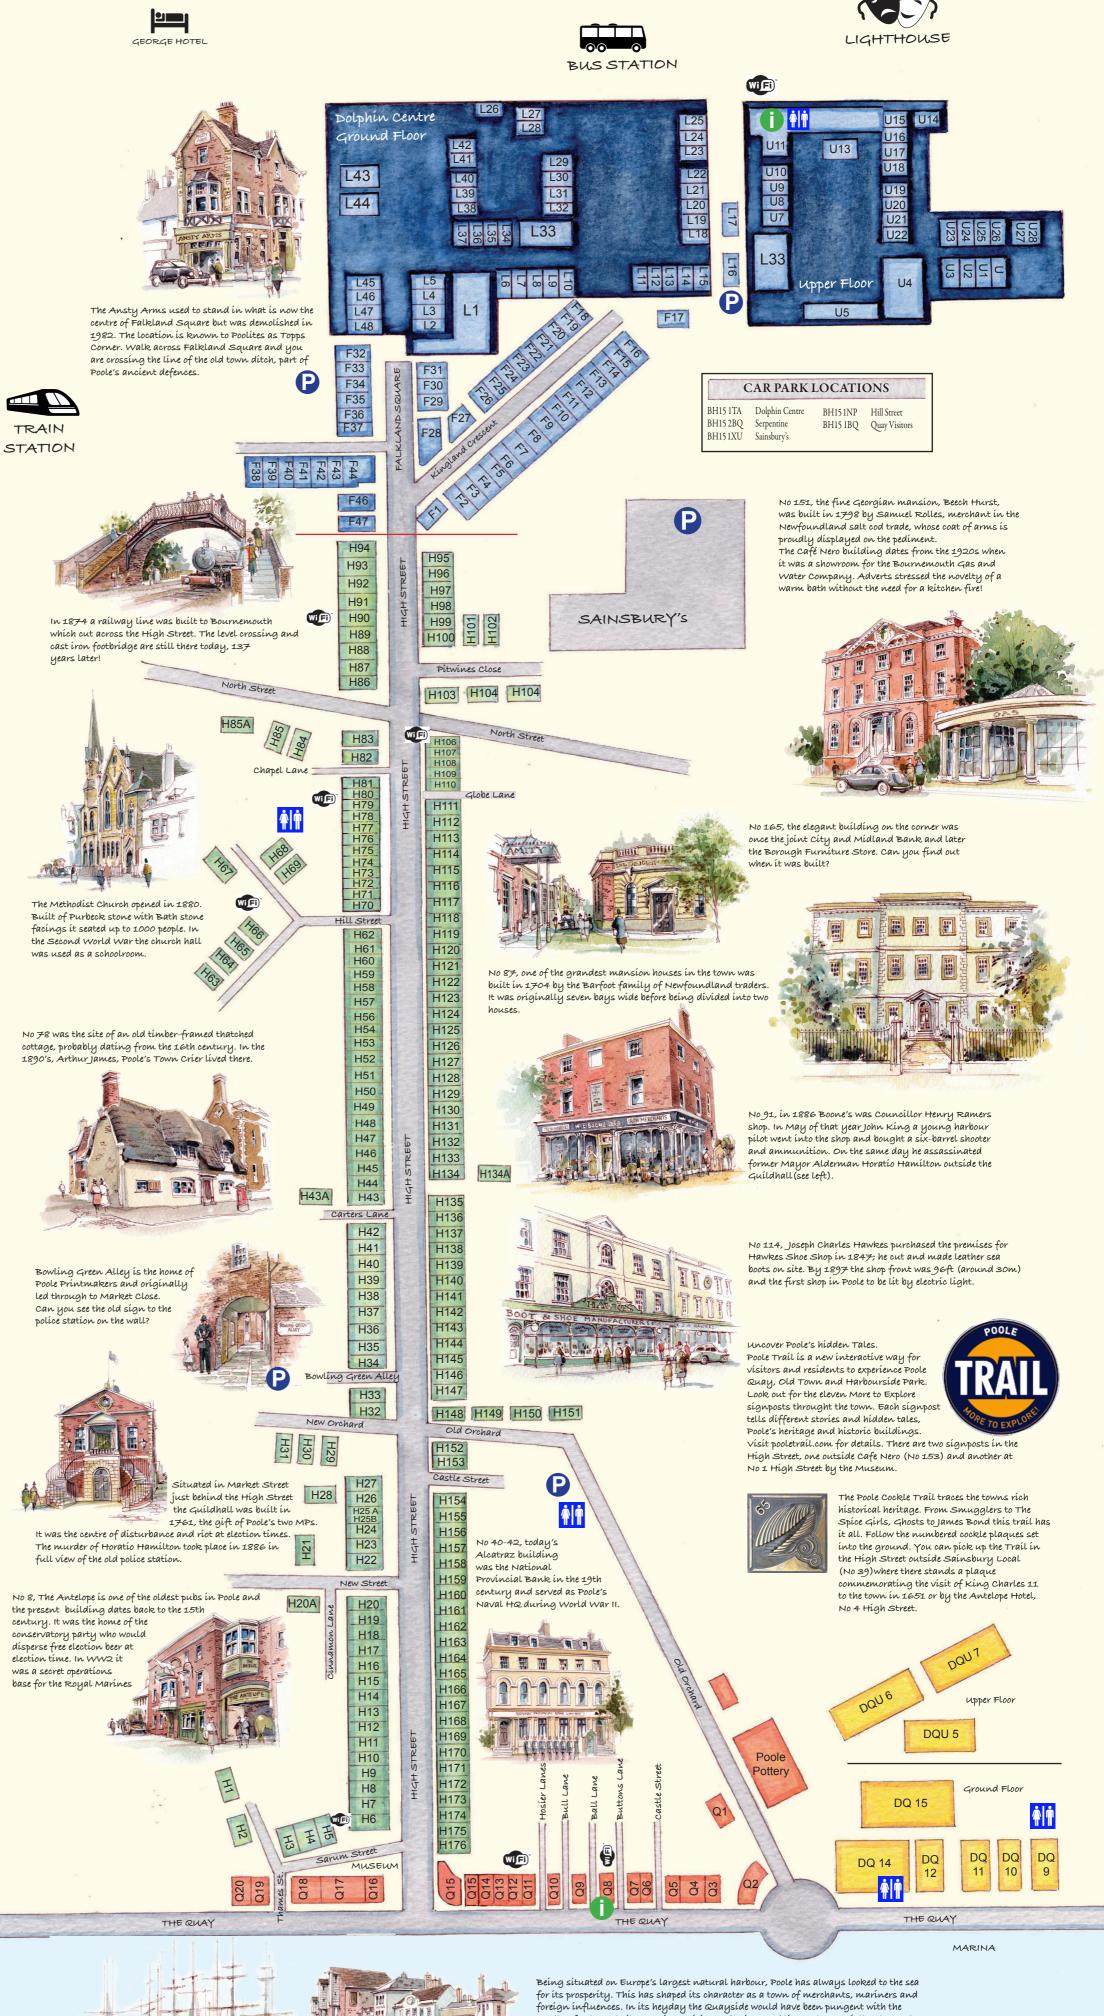

Walk the complete length of High Street and experience a fascinating range of shops, restaurants and businesses and a street full of historical buildings, places of interest and a Quay that dates back over 500 years.

As you walk the High Street take a look up at some of the fascinating facades, many of which haven't changed in over 150 years. The High Street is steeped in history from Falkland Square, site of the original town boundary and defensive ditch, over the Victorian Railway Bridge, past magnificent Georgian mansions, the former site of a thatched cottage, World War 2 Naval Headquarters and a Coaching Inn that dates back to the time of Henry II and at the other end one of the most famous and important Quaysides in England.

smells of salt, seal oil, tar, wine, spirits and spices and livestock, especially sheep. The architecture of the Quayside has changed a little but there are still signs of the buildings, warehouses and public houses that have been there for centuries many of which

were frequented by pirates, smugglers and fishermen in days gone by.

FOOTWEAR

DQ14 Pavers

HEALTH& BEAUTY

DQ9 Robin James Hair & Beauty Salon

HS30 New Orchard Cafe

HS34 Premier Bites

HS36 Delicious Pastry