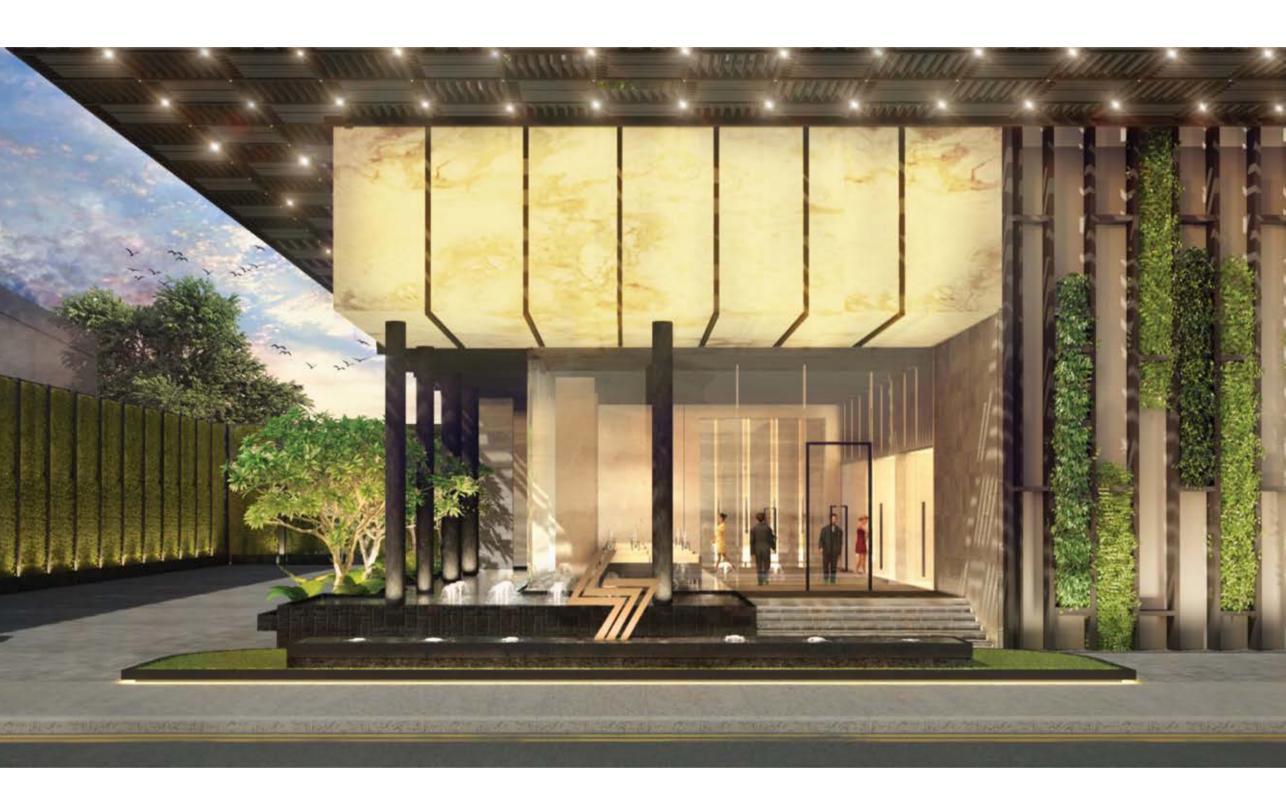

#### MAKE AN ENTRANCE

The grand entranceway is reflective of the attention to detail that penetrates every aspect of the design. The two-way undivided driveway has provisions for drop-off and pick-up points; enabling direct entrance to both the resident and visitor lobby. Step into the spacious lobby to be greeted by a double height space, offset by lush greenery and soothing water features.