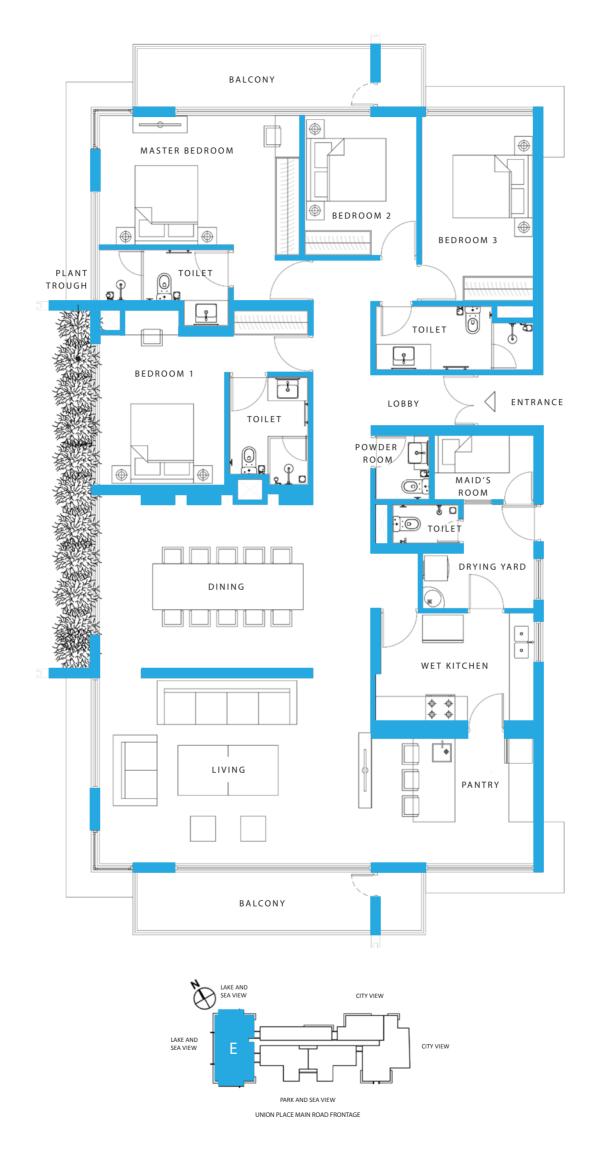

#### 4 BEDROOM APARTMENT [E TYPE]

FLOOR AREA IN SQ.FT = 2283 FLOOR AREA IN SQ.M = 212