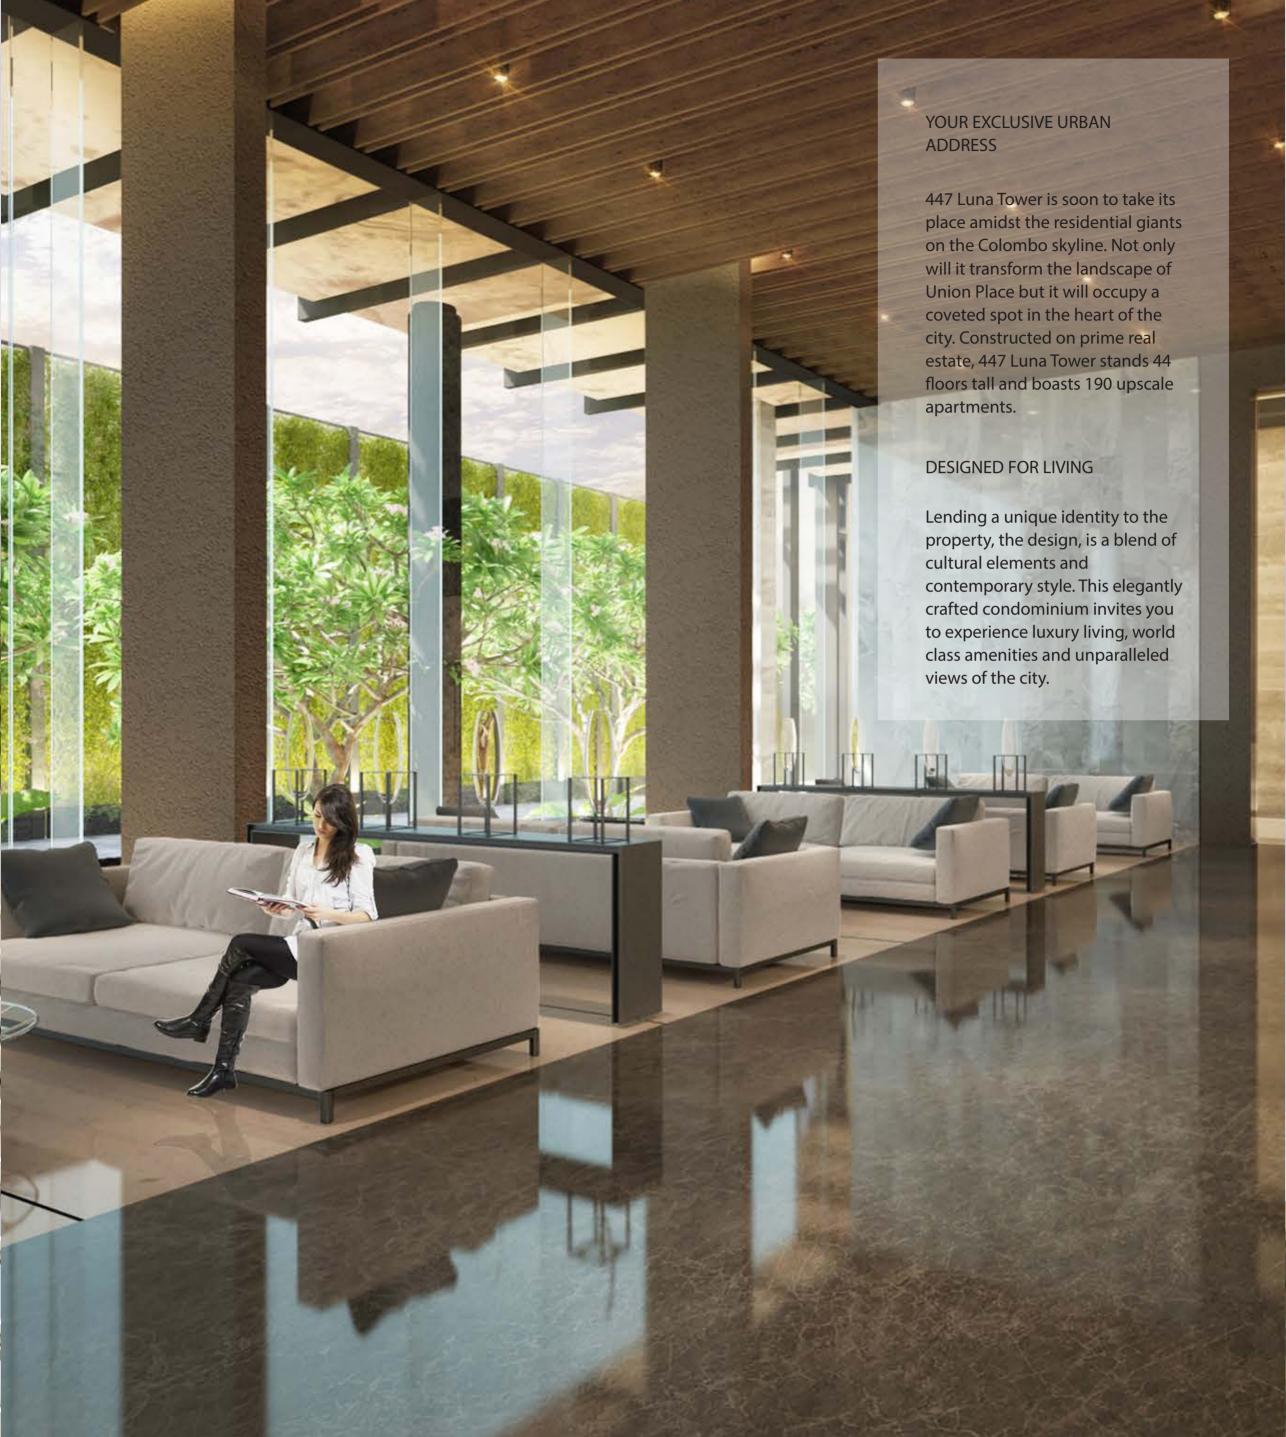

#### MAKE AN ENTRANCE

The grand entranceway is reflective of the attention to detail that penetrates every aspect of the design. The two-way undivided driveway has provisions for drop-off and pick-up points; enabling direct entrance to both the resident and visitor lobby. Step into the spacious lobby to be greeted by a double height space, offset by lush greenery and soothing water features.