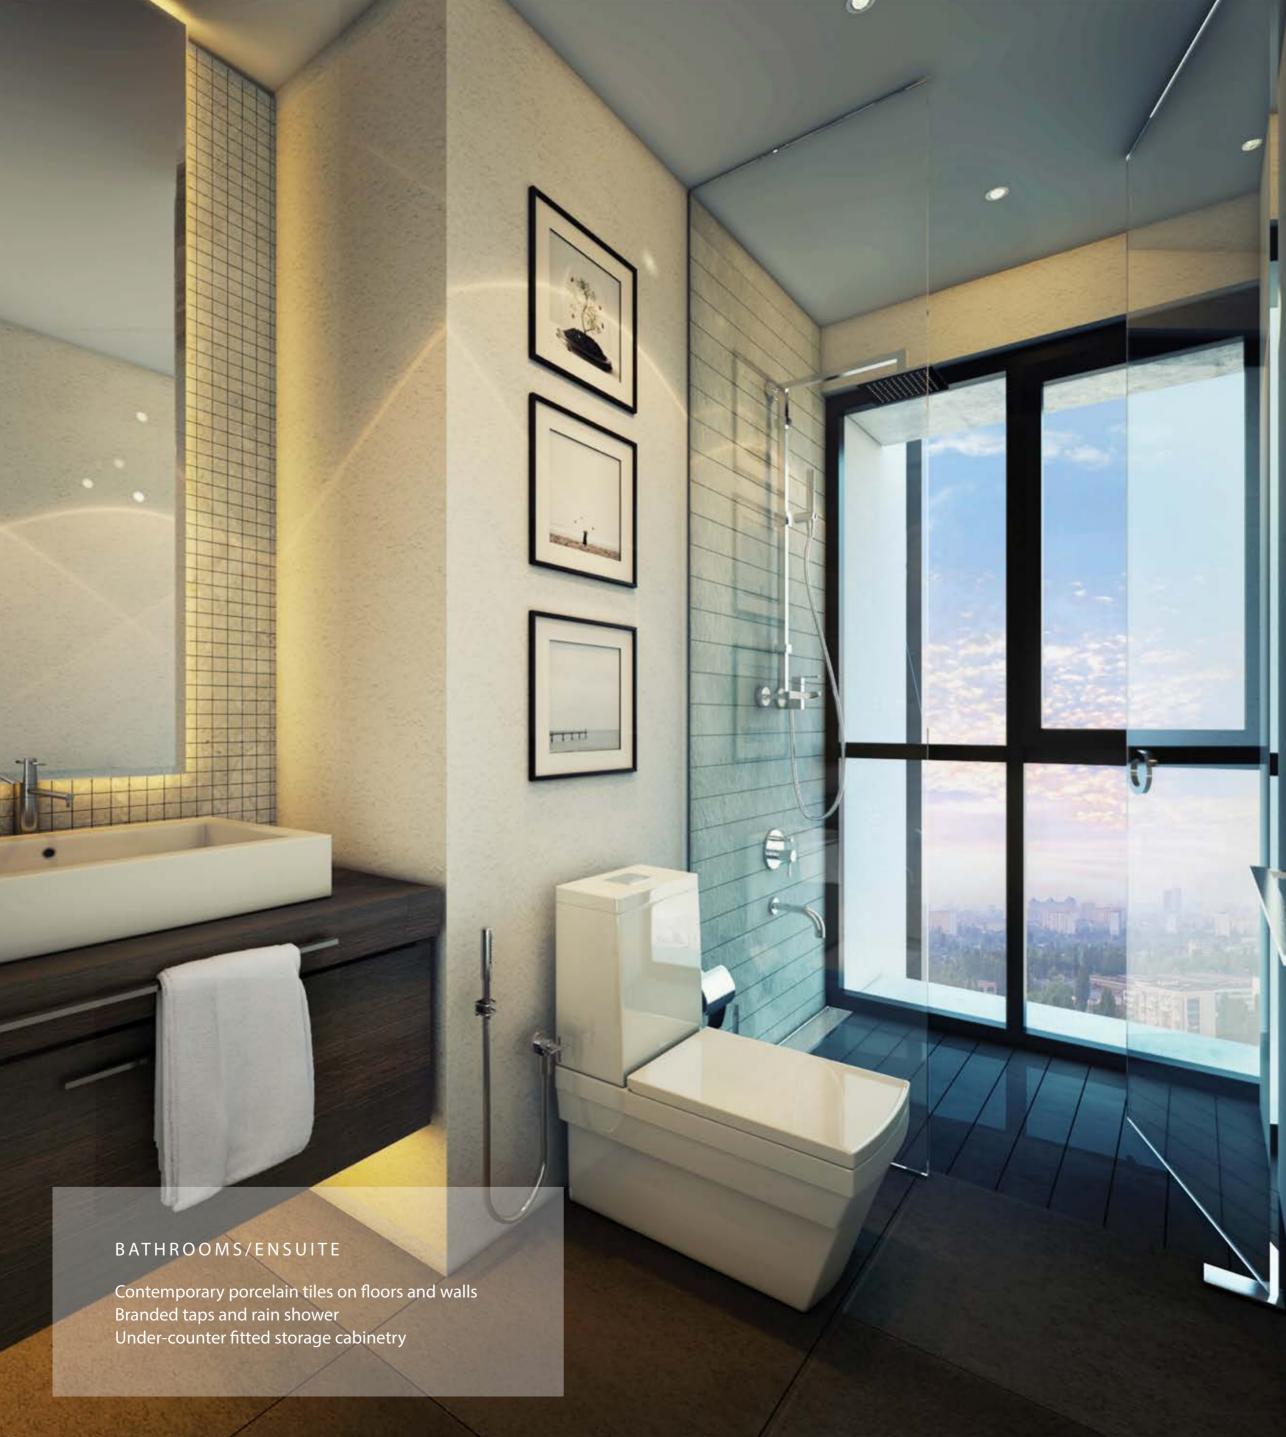

## INTERIOR FINISHES

High quality engineered timber flooring in the living, dining and bedroom areas

Sound proof floor-to-ceiling windows

Energy saving air conditioning systems with VRF (Variable Refrigerant Flow)