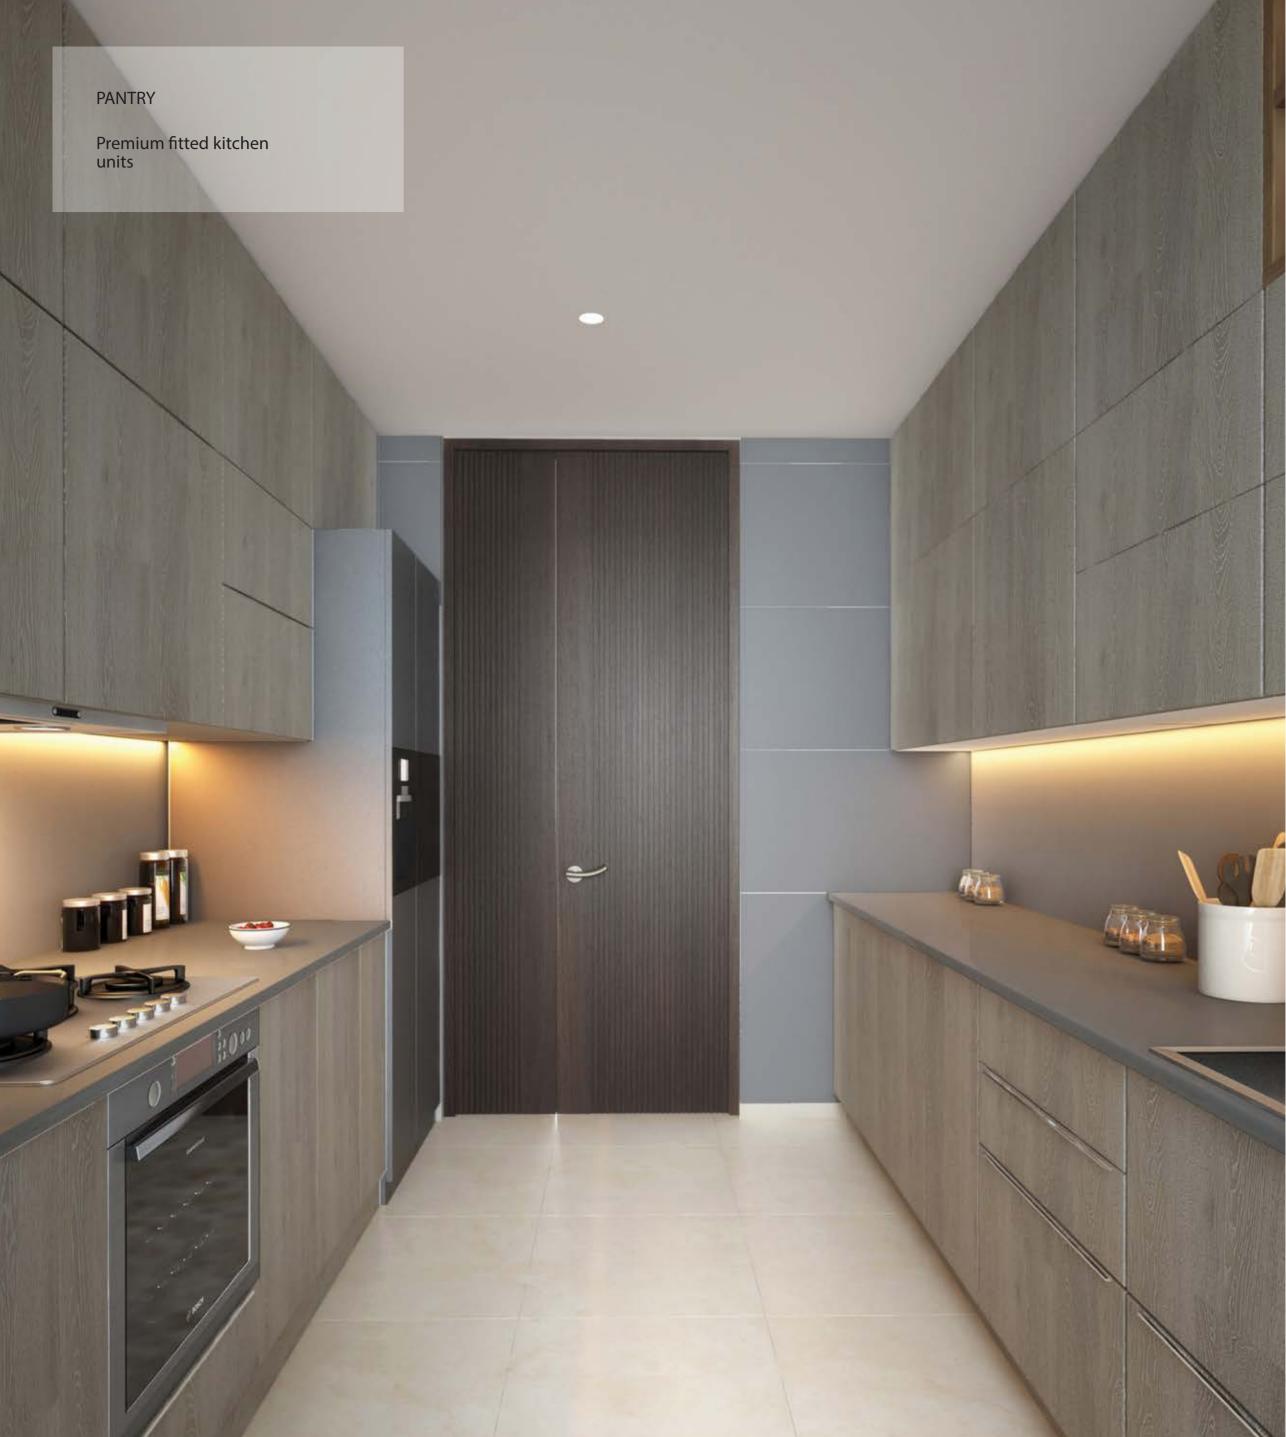

## INTERIOR FINISHES

High quality engineered timber flooring in the living, dining and bedroom areas

Sound proof floor-to-ceiling windows

Energy saving air conditioning systems with VRF (Variable Refrigerant Flow)