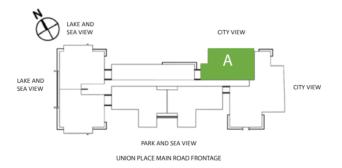

#### 2 BEDROOM APARTMENT [C2 TYPE]

FLOOR AREA IN SQ.FT = 1070 FLOOR AREA IN SQ.M = 99

UNION PLACE MAIN ROAD FRONTAGE