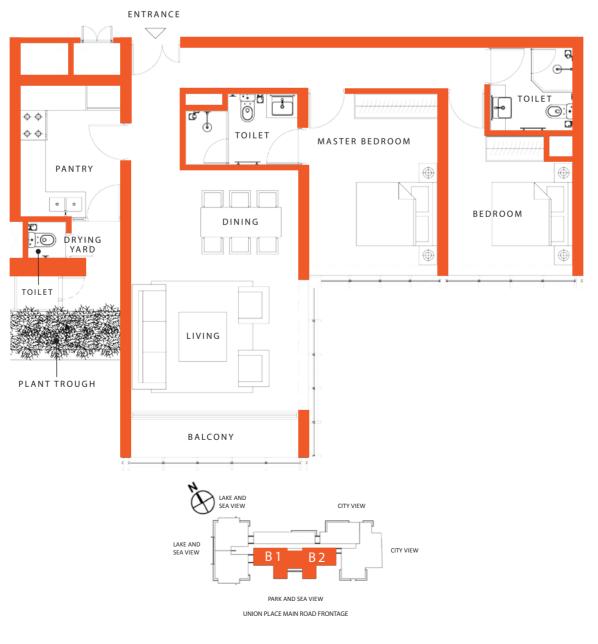

#### 2 BEDROOM APARTMENT [B2 TYPE]

FLOOR AREA IN SQ.FT = 993 FLOOR AREA IN SQ.M = 88