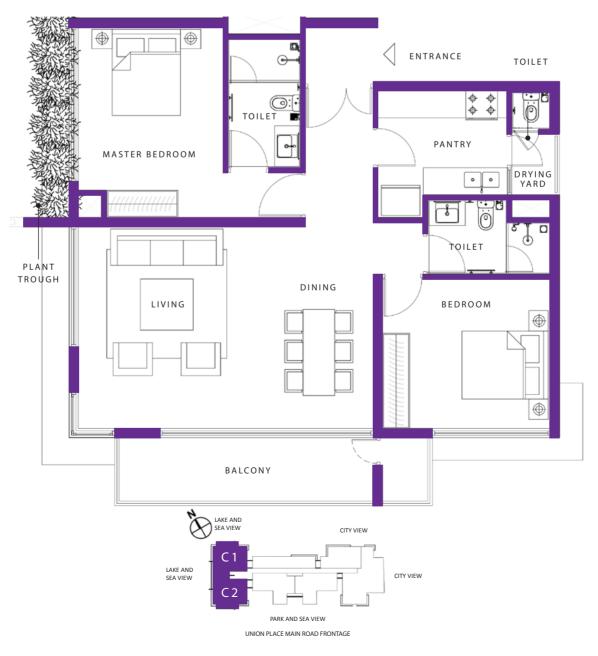

#### 2 BEDROOM APARTMENT [C2 TYPE]

FLOOR AREA IN SQ.FT = 1070 FLOOR AREA IN SQ.M = 99

UNION PLACE MAIN ROAD FRONTAGE