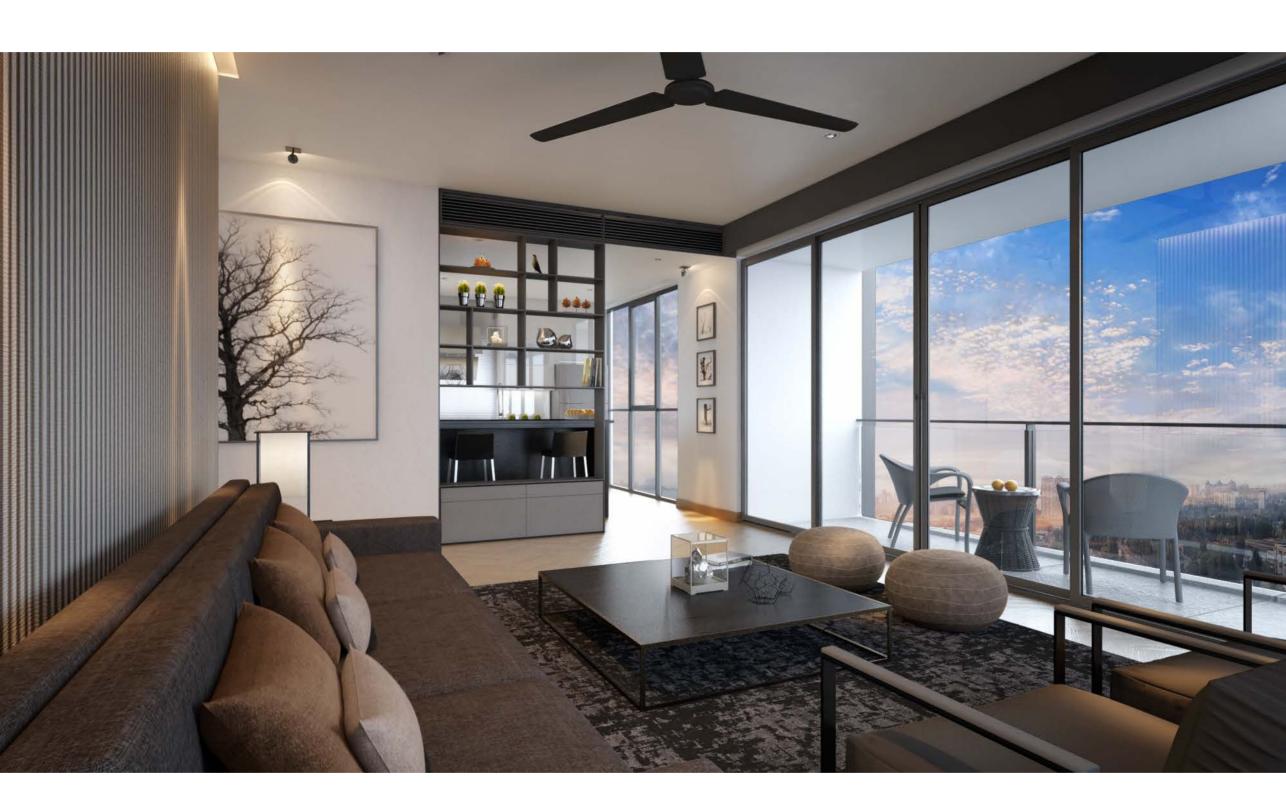

# EXQUISITE SPACES, INSIDE AND OUT

The harmony in design is enhanced by seamless spaces that extend beyond your living room. Every apartment features clean lines, and floor to ceiling double glazed windows that filter out noise but allow plenty of natural light.

Each space is a work of art, complete with meticulously selected fittings and finishes that are the very definition of elegance and sophistication.