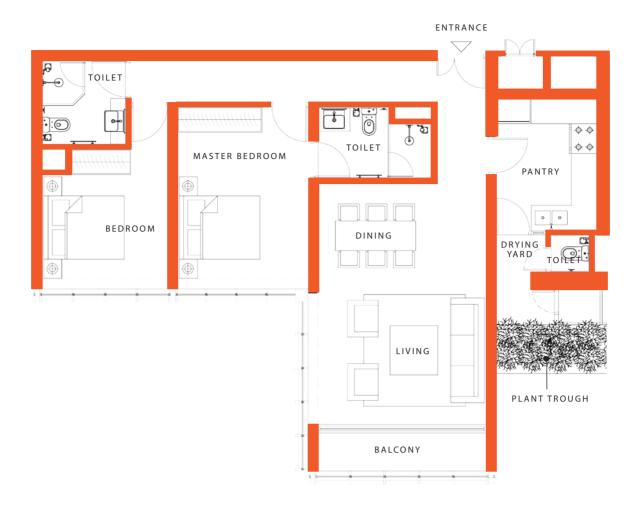

#### 4 BEDROOM APARTMENT [E TYPE]

FLOOR AREA IN SQ.FT = 2283 FLOOR AREA IN SQ.M = 212