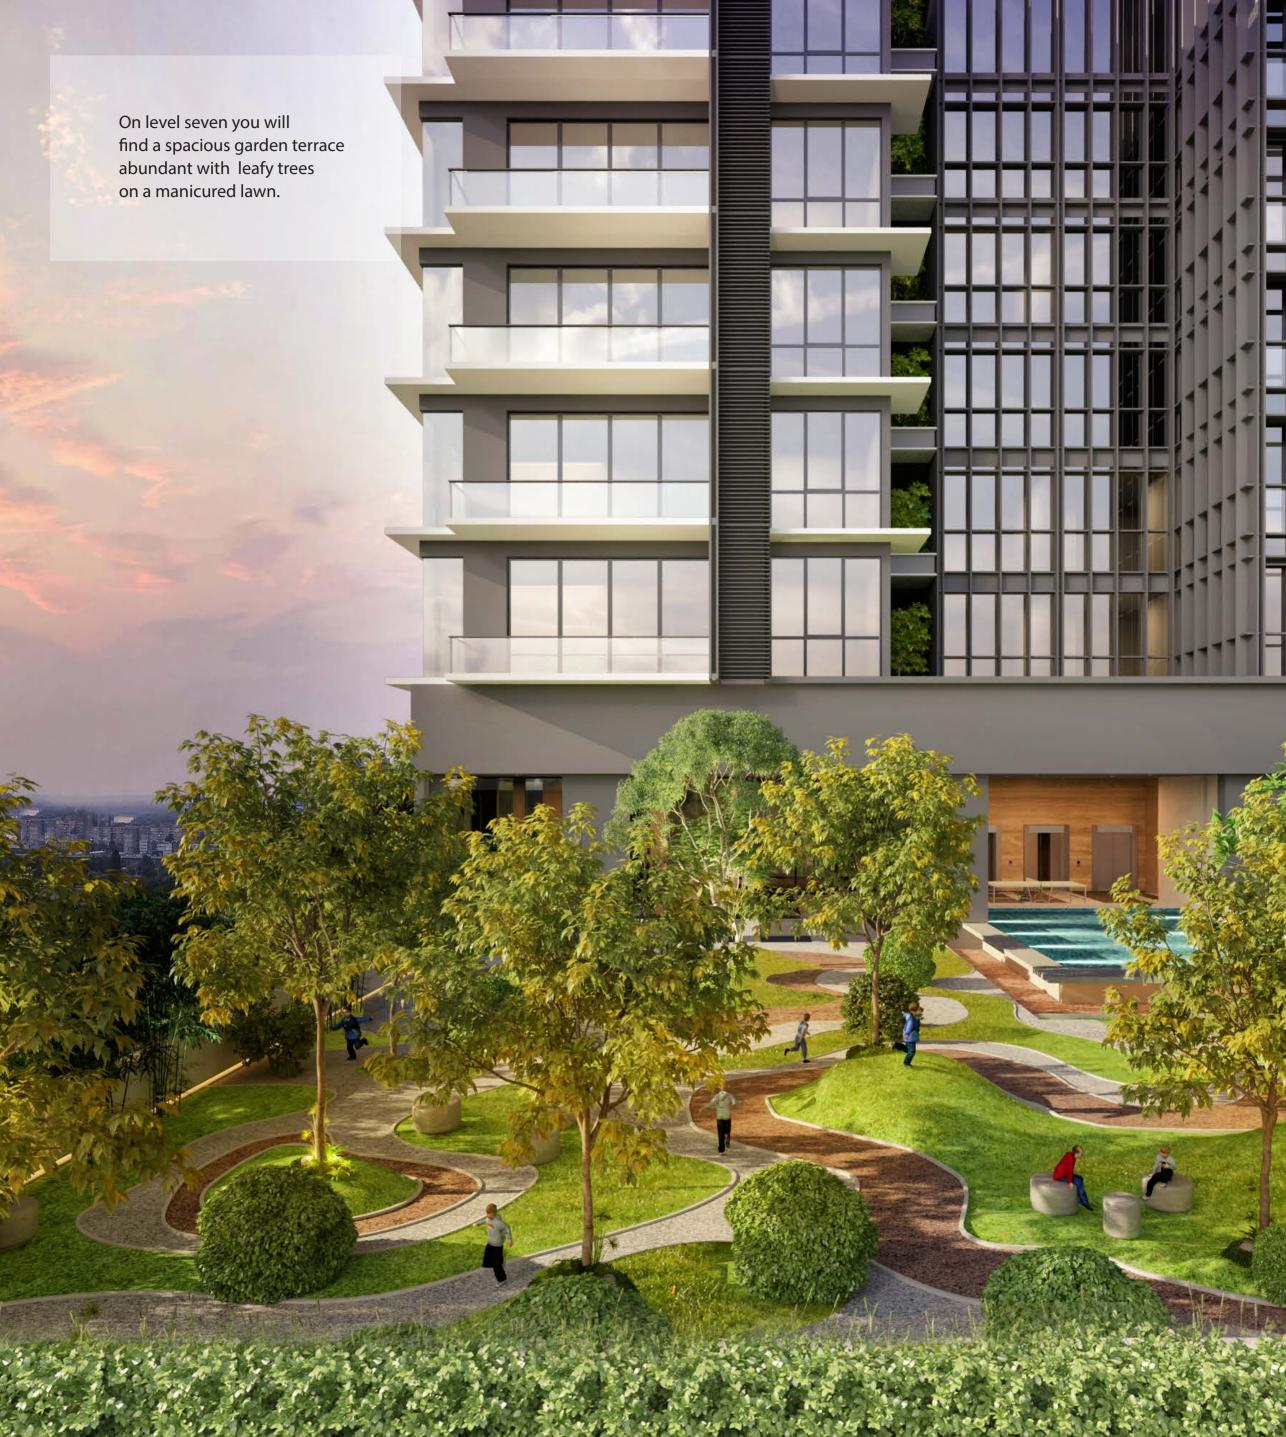

Come home to 447 Luna Tower and leave the bustle of the city behind. The recreational areas, including the infinity pool, clubhouse and garden terrace are located on different levels in and around the residential tower.

# SEE IT TO BELIEVE IT

The pool extends into a turfed garden, beyond which you will find the rooftop clubhouse; an ideal venue to gather friends and family, without leaving the comfort of your home.

### ULTRA MODERN AMENITIES

Rooftop infinity pool Kids' pool Rooftop clubhouse Turfed garden Fully equipped fitness centre

Relax and unwind on the rooftop deck or in the infinity pool as sweeping panoramic city views surround you. Watch a majestic sunset over the Indian Ocean in the distance or take in spectacular views of the Beira Lake.