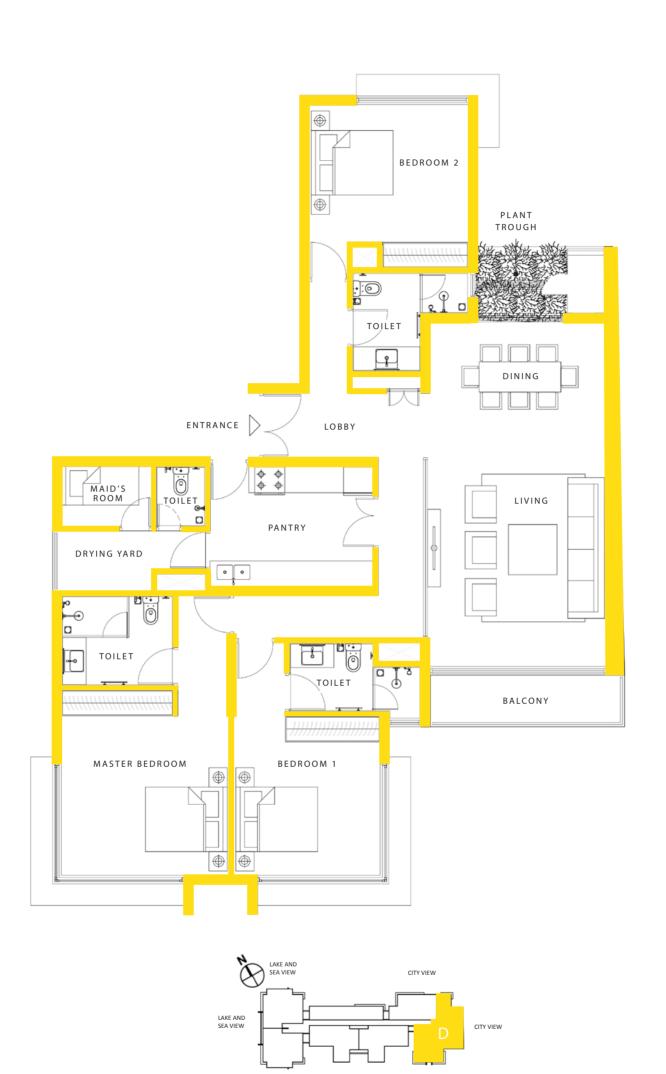

#### RESIDENTIAL UNITS

190 apartments
132 x 2 bedroom apartments
36 x 3 bedroom apartments
22 x 4 bedroom apartments