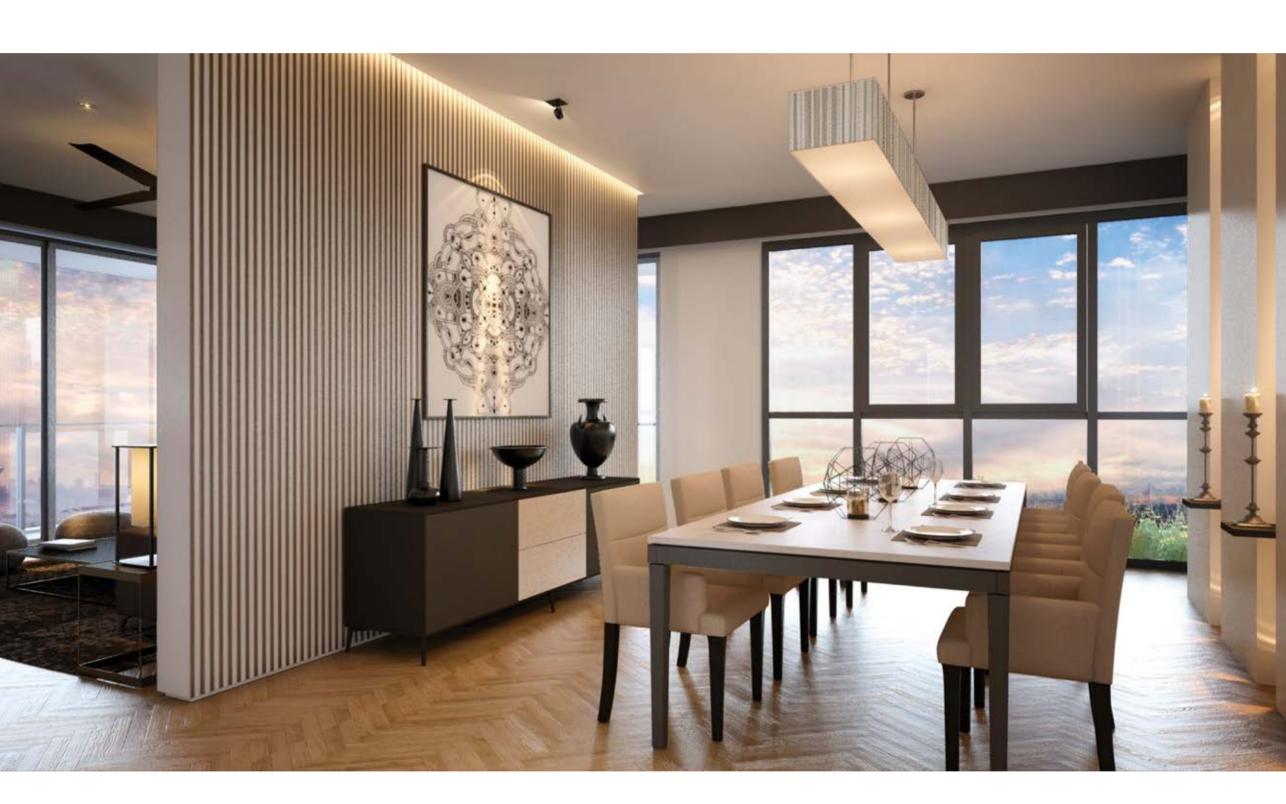

# EXQUISITE SPACES, INSIDE AND OUT

The harmony in design is enhanced by seamless spaces that extend beyond your living room. Every apartment features clean lines, and floor to ceiling double glazed windows that filter out noise but allow plenty of natural light.

Each space is a work of art, complete with meticulously selected fittings and finishes that are the very definition of elegance and sophistication.

## INTERIOR FINISHES

High quality engineered timber flooring in the living, dining and bedroom areas

Sound proof floor-to-ceiling windows

Energy saving air conditioning systems with VRF (Variable Refrigerant Flow)