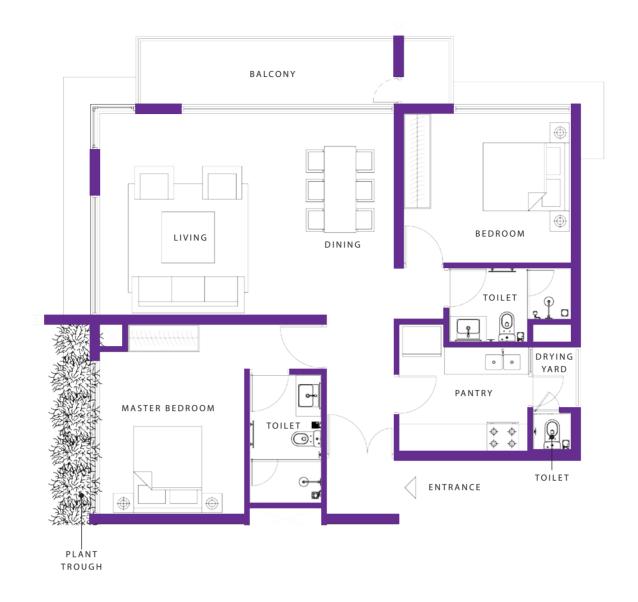

ously selected fittings and finishes that are the very definition of elegance and sophistication.



## INTERIOR FINISHES

High quality engineered timber flooring in the living, dining and bedroom areas

Sound proof floor-to-ceiling windows

Energy saving air conditioning systems with VRF (Variable Refrigerant Flow)





# ${\tt BEDROOM}$

Where luxury meets convenience, experience the comfort of design, aesthetic and pure elegance culminating to create the ultimate home.

Equipped with built-in wardrobes, floor-to-ceiling windows, elegant fixtures and soothing palettes.





#### 2 BEDROOM APARTMENT [A TYPE]





FLOOR AREA IN SQ.FT = 842 FLOOR AREA IN SQ.M = 78



#### 2 BEDROOM APARTMENT [B2 TYPE]



FLOOR AREA IN SQ.FT = 993 FLOOR AREA IN SQ.M = 88

#### 2 BEDROOM APARTMENT [C1 TYPE]



#### 2 BEDROOM APARTMENT [C2 TYPE]



FLOOR AREA IN SQ.FT = 1070 FLOOR AREA IN SQ.M = 99



UNION PLACE MAIN ROAD FRONTAGE

#### 4 BEDROOM APARTMENT [E TYPE]



FLOOR AREA IN SQ.FT = 2283 FLOOR AREA IN SQ.M = 212



#### FACILITY MANAGEMENT

Separate visitor and resident lobbies to ensure security for residents

Extensive parking in the basement + six levels of car parks with access control systems

Standby power generator

Building management control system

Electronic access control to the building

High-speed elevators

High-speed optical-fibre connection

Telephone units in dining room, kitchen and master bedroom

#### SECURITY AND SAFETY FEATURES

CCTV system in public areas, building entrances and car park

Audio visual door entry system for every apartment

Smart card door access