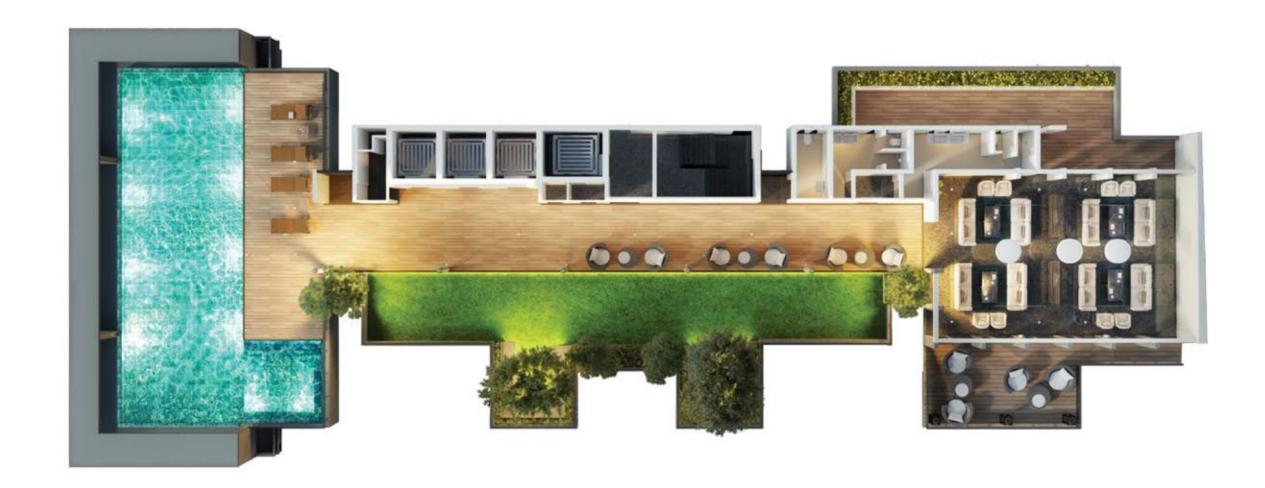

Come home to 447 Luna Tower and leave the bustle of the city behind. The recreational areas, including the infinity pool, clubhouse and garden terrace are located on different levels in and around the residential tower.

# SEE IT TO BELIEVE IT

The pool extends into a turfed garden, beyond which you will find the rooftop clubhouse; an ideal venue to gather friends and family, without leaving the comfort of your home.

### ULTRA MODERN AMENITIES

Rooftop infinity pool Kids' pool Rooftop clubhouse Turfed garden Fully equipped fitness centre