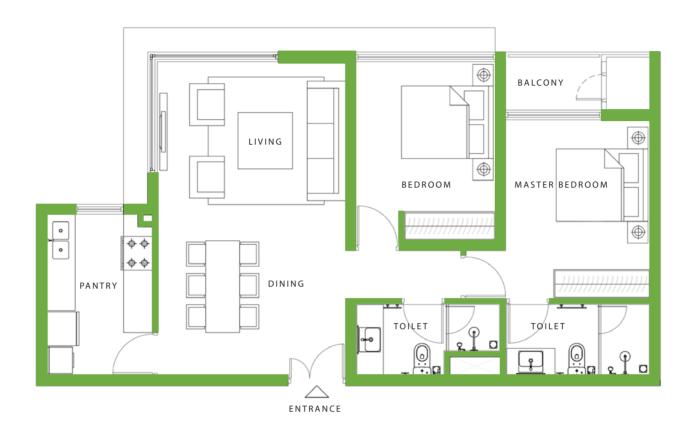

#### 2 BEDROOM APARTMENT [A TYPE]

FLOOR AREA IN SQ.FT = 842 FLOOR AREA IN SQ.M = 78