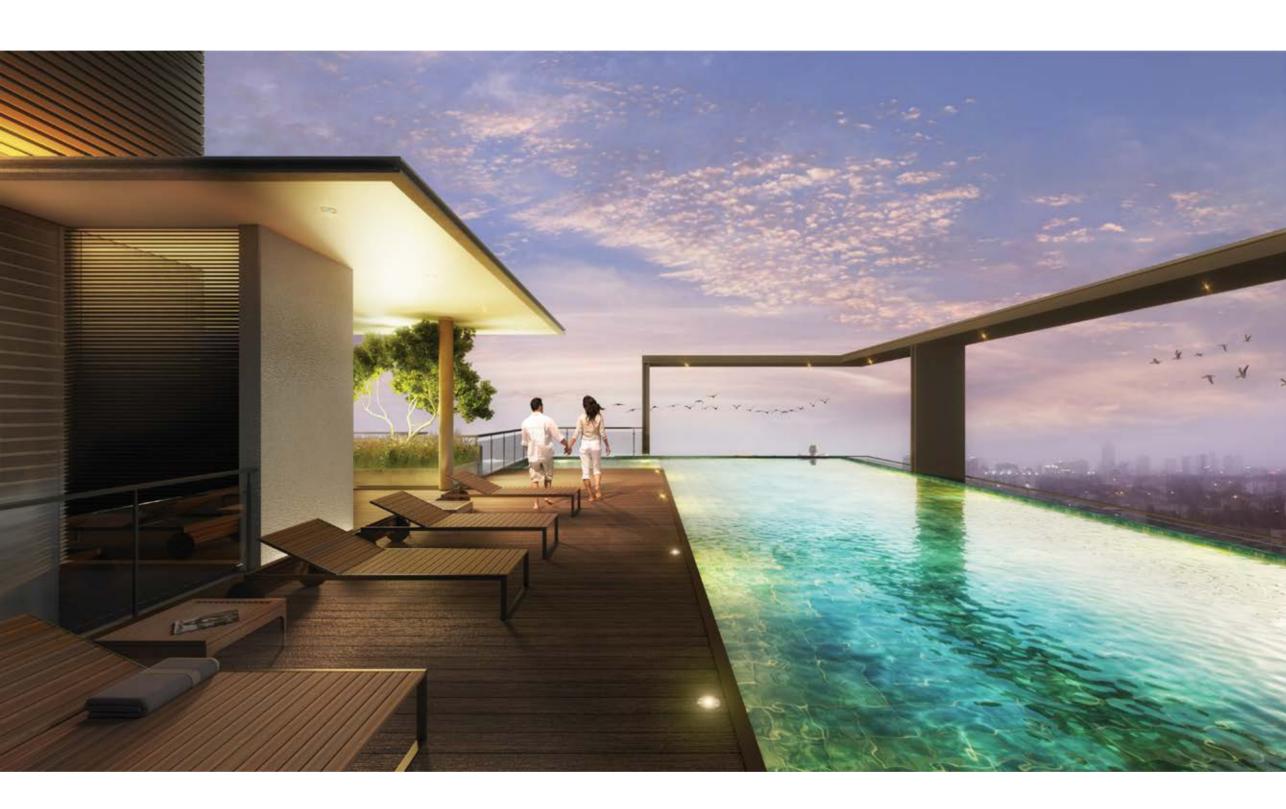

Come home to 447 Luna Tower and leave the bustle of the city behind. The recreational areas, including the infinity pool, clubhouse and garden terrace are located on different levels in and around the residential tower.

Relax and unwind on the rooftop deck or in the infinity pool as sweeping panoramic city views surround you. Watch a majestic sunset over the Indian Ocean in the distance or take in spectacular views of the Beira Lake.