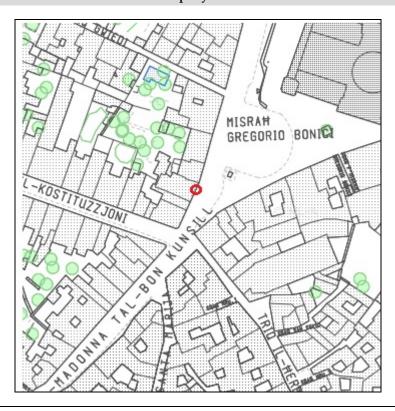

|               |                              |               |           |
|                                      |                                                                                                                                                                         |               |                              |               |           |
| Recommended                          |                                                                                                                                                                         |               |                              |               |           |

Coordinates: Easting 68124 57873 Northing: Coordinates

## **Property Plan**



## **Property Images**