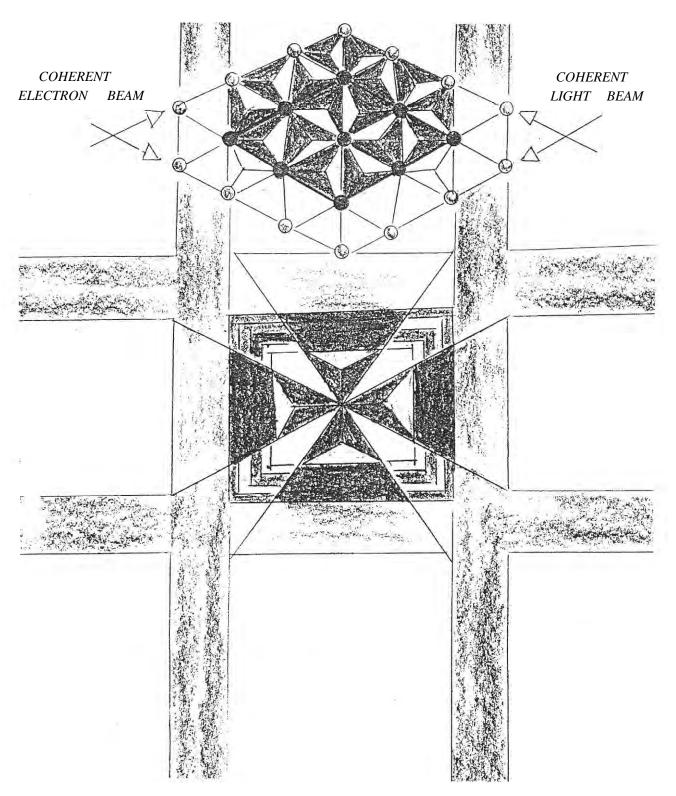

### THE POWER OF THE CROSS

BIG BANG EXPLOSION FORMED THE UNIVERSE. SMALL BANG IMPLOSIONS DRAINING THE COSMOS, FORMED GALAXIES.

THE RESONATING NUCLE-OTIDES IN THE DNA, TRANS-FERS THE DNA INFORMATION (BLUEPRINT) INTO THE HOLO-GRAM VIA COHERENT ELEC-TRON BEAMS AND A MULTI-TUDE OF COHERENT PHOTON BEAMS.

THE SUPERLATTICE IS LACED WITH AN UNKNOWN LIQUID NUCLEAR SUBSTANCE, FORMING FLUORESCENT STRINGS.

VORTEX FUNNEL DRAWS MATTER INTO CROSS, THE NEWLY DISCOVERED SUPERFLUID USHERS MOLECULES INTO SUPERLATTICE.

THEN THE COSMIC INCUBATOR SELF HOLOGRAM, THE GENETIC NUCLEOTIDES AND STARTS REPLICATING THEM ACCORDING TO THE BLUE PRINT CAPTURED BY THE INTERFERENCE OF THE COHERENT BEAMS.

THE VORTEX CREATIVE ACTIVITY, INDUCED BY THE POWER OF THE CROSS THAT IS MADE OF GENETIC CRYSTALS IN SUPERLATTICE, ACCORDING TO THE SACRED GEOMETRY.

### GRAVITATIONAL HOLOGRAM

SUMERIAN LIFE AMPLIFIER (SUPERLATTICE BEAM FUNCTION ORDER)

SURFACE TENSION FORCES COMPRESSING THE TETRA HEDRA. THE GEOMETRICAL CONSTRAINTS REQUIRE THE NUCLEOTIDES IN THE SUPPERLATICCE TO VIBRATE ALONG THE STRING. THE FREQUENCY OF RESONANCE THEN TRANSFERRED TO BE STORED IN THE INTERFERENCE POINT OF THE COHERENT ELECTRON AND PHOTON BEAMS.

### HOME IN ON LIFE!

WHEN ELECTRONS PLACED IN SACRED GEOMETRY, A COHERENT ELECTRON BEAM IS PROVIDED BY THE SUPERLATTICE. THE COHERENT LIGHT LACED THROUGH BETWEEN EACH ROW OF THE SUPERLATTICE. THE SUPERLATTICE ACTING AS A BEAM SPLITTER, RESULTING IN MULTITUDE OF COHERENT PHOTON BEAMS. ALL WAVE PATTERNS RAE PINNED DOWN IN THE SUPERLATTICE, REMAINING IN PLACE. PHOTON EMISSION THEN UNDER CONTROL. THE WAVE ADDITION THEREFORE WILL UP SHIFT THE AMPLITUDE.

SINCE THE MOLECULES ARE IN LOCK STEP, THE SPLIT BEAMS ON THE EXIT RESULTING IN A MULTITUDE OF INTERFERENCE PATTERNS, LOCKING IN THE CAPTIVATED BLUEPRINT OF EXPRESSED GENETIC MOLECULES. THE CAPTIVE BLUEPRINTS OF LIFE FORMING TEMPLATES IN LIGHT, THAT WILL SERVE AS THE SKELETON OF LIFE. THE BUILDING BLOCKS NOW CAN FILL IN THE SACRED MAP OF PHOTONS TO REASSEMBLE LIFE FROM THE INFORMATION STORED IN LIGHT. BLOCKING IN THE CONSTANT PHASE, ENSURES THE TEMPLATE PRINTING OF INTERFERENCE, THE MOBILITY OF THE MOLECULES HELD IN ORDER BY THE SUPERLATTICE.