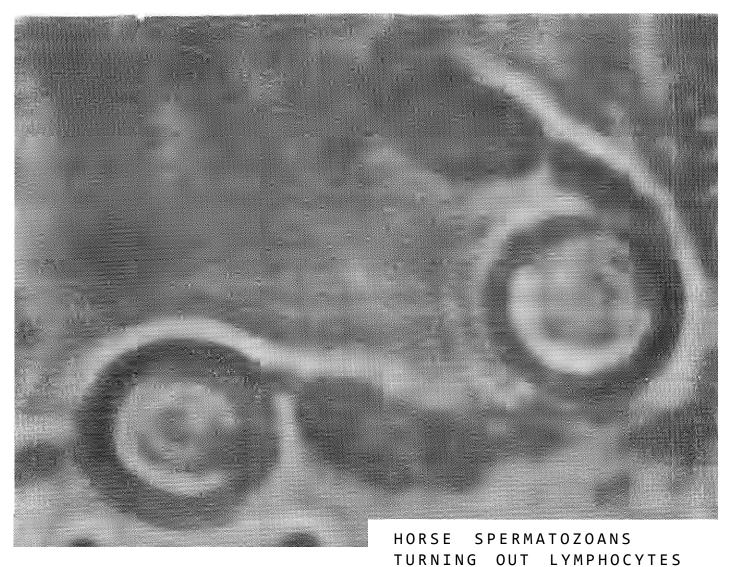

- SYNTHETIC SPERMATOZOA -

HORSE SPERMHEADS SWIMMING TAIL PROTEINS PRODUCTION

Domesticated spermatozoa turning out nucleases & primordial cells

Birth of a primordial cell

The tail of the spermatozoa in the process of turning into a giant lymphocyte Note the head is missing and the spiral....?