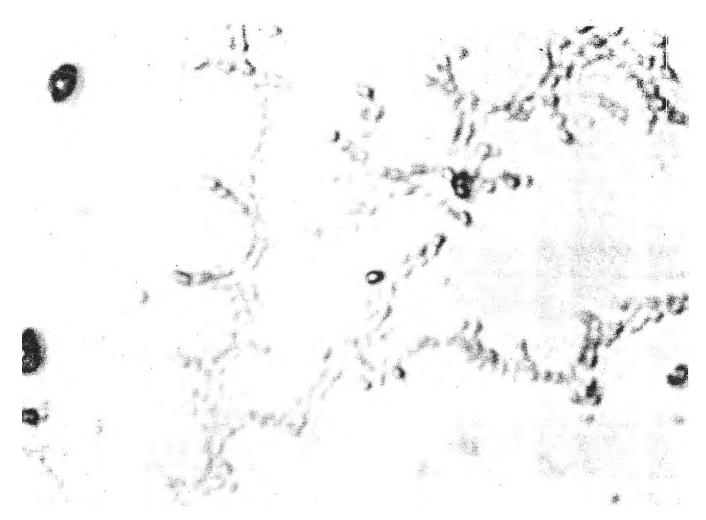

Protein Production

The Sumerian Miracle the Cosmic ....?

Chondriana Killer Cell Incubated Into Giants Note Fungi Inside Bubble Digested

Chondriana Replication From Hologram (From the Blueprint Stored in the Hologram)

This Chondriana Increased its Size 20 Fold

BENDING OF THE MICROTUBULE BY THE ATTRACTION OF THE POLES

Male Germ Cell Center Synthesized in Vitro Via Life Crystals

Grizzly Bear Chondriana in the Making

A Shark Chondriana