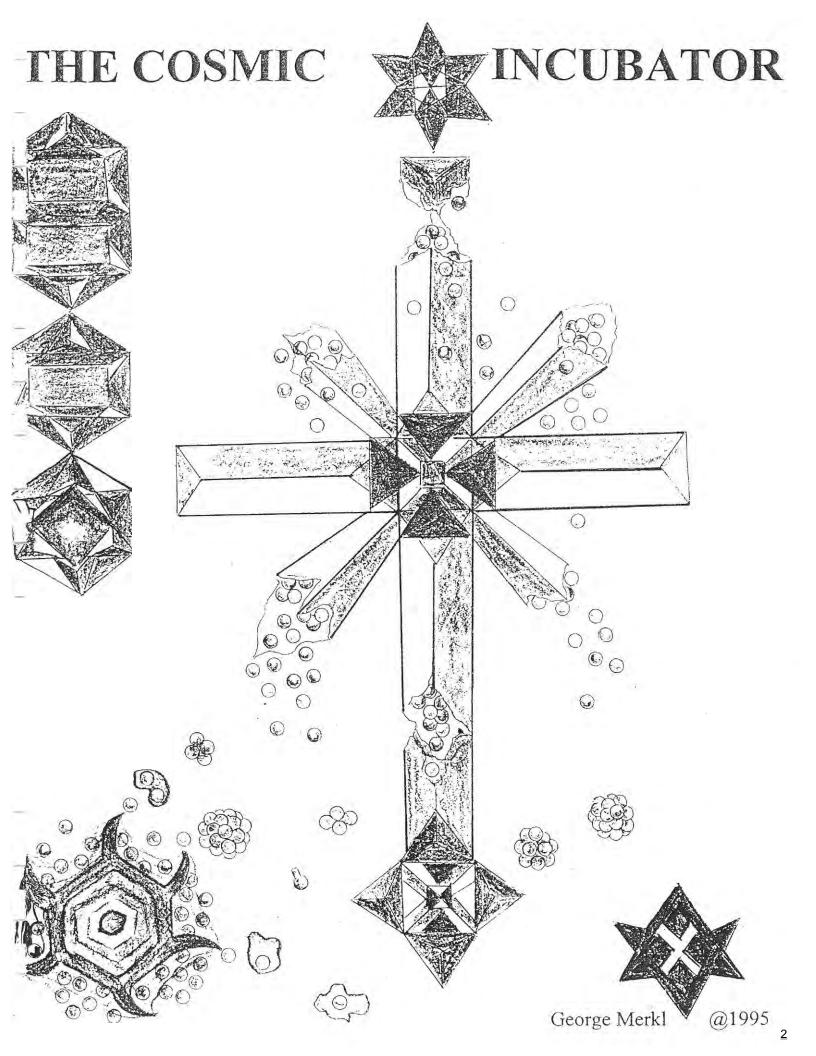

### THE POWER OF THE CROSS

BIG BANG EXPLOSION FORMED THE UNIVERSE. SMALL BANG IMPLOSIONS DRAINING THE COSMOS, FORMED GALAXIES.

THE RESONATING NUCLE-OTIDES IN THE DNA, TRANS-FERS THE DNA INFORMATION (BLUEPRINT) INTO THE HOLO-GRAM VIA COHERENT ELEC-TRON BEAMS AND A MULTI-TUDE OF COHERENT PHOTON BEAMS.

THE SUPERLATTICE IS LACED WITH AN UNKNOWN LIQUID NUCLEAR SUBSTANCE, FORMING FLUORESCENT STRINGS.

VORTEX FUNNEL DRAWS MATTER INTO CROSS, THE NEWLY DISCOVERED SUPERFLUID USHERS MOLECULES INTO SUPERLATTICE.

THEN THE COSMIC INCUBATOR SELF HOLOGRAM, THE GENETIC NUCLEOTIDES AND STARTS REPLICATING THEM ACCORDING TO THE BLUE PRINT CAPTURED BY THE INTERFERENCE OF THE COHERENT BEAMS.

THE VORTEX CREATIVE ACTIVITY, INDUCED BY THE POWER OF THE CROSS THAT IS MADE OF GENETIC CRYSTALS IN SUPERLATTICE, ACCORDING TO THE SACRED GEOMETRY.