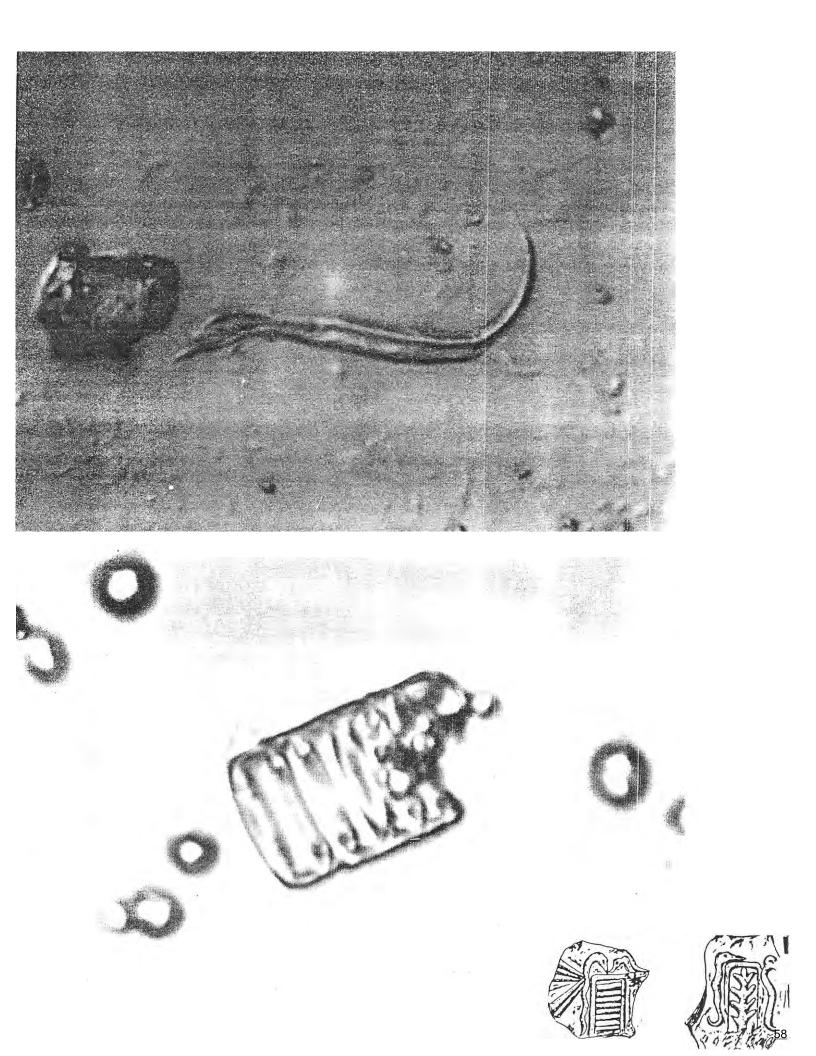

Germ cells via life crystals

 $Tail \, section \, of \, the \, human \, spermatozoa \, developing \, intoly \, mphocytes$ 

Tail of a spermatozoa m action

Head of a horse spermatozoa as independent life

Disassembling of a spermatozoa via life crystals