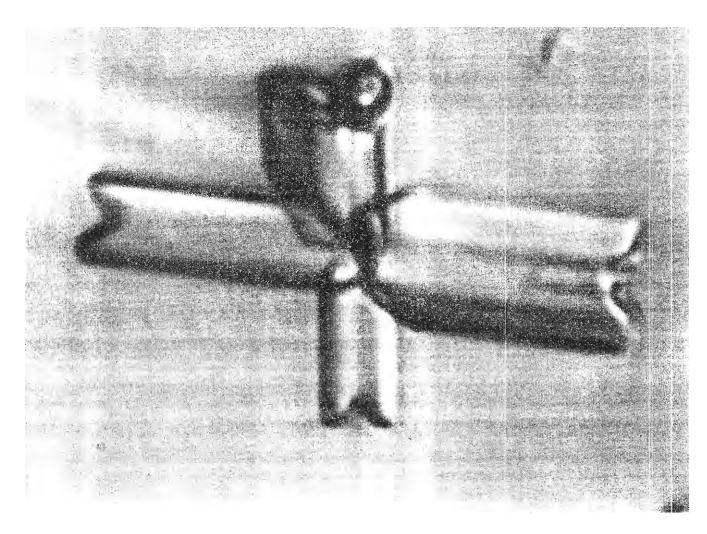

### THE POWER OF THE CROSS

BIG BANG EXPLOSION FORMED THE UNIVERSE. SMALL BANG IMPLOSIONS DRAINING THE COSMOS, FORMED GALAXIES.

THE RESONATING NUCLE-OTIDES IN THE DNA, TRANS-FERS THE DNA INFORMATION (BLUEPRINT) INTO THE HOLO-GRAM VIA COHERENT ELEC-TRON BEAMS AND A MULTI-TUDE OF COHERENT PHOTON BEAMS.

## THREE DIMENSIONAL CROSS

THIS IS THE WAY STARS DRAW ENERGY FROM THE COSMOS. PARA HYBRID IS THE KEY. TWO MONOPOLES FORMS A DIE-POLE. THE SPINS DISTORTED FORMING NORTH AND SOUTH POLES CENTERING MAGNETIC FIELD BUT A NINETY DEGREE TO THE MAGNETIC FIELD GRAVITATIONAL FIELDS ARE RADIATED. THE MAGNETIC FIELD SETS THE PATTERN OF CRYSTAL GROWTH, BUT IF THESE CRYSTALS ARE PARAHYBRIDS THE VORTEX FIELD WILL TAP INTO THE GRAVITATIONAL FIELD TO FORM MONOPOLES NINETY DEGREES TO THE MAGNETIC IMPRINT. NOW IF FOUR MONOPOLES MATCHED ACCORDINGLY NINETY DEGREES APART, THE POWER OF CROSS WILL FORM, CREATING A QUARAPOLE. THE MAGNETIC IMPRINT NOW APPEARS AT FORTY FIVE DEGREES BETWEEN VORTEX FIELDS. SUCH SYSTEM TAPS INTO THE COSMOS FOR FREE ENERGY, GENERATING ANTI-GRAVITY AND FORMING "THE POWER OF THE CROSS". THE POWER OF THE CROSS FORMING THE BLACK SUN, WHICH IS COMPRESSED GRAVITATIONAL WAVES DERIVED FROM RADIANT ENERGY; ACTUALLY BREAKING DOWN THE WAVE LENGTH CONVERTING IT TO GRAVITATIONAL FIELD.