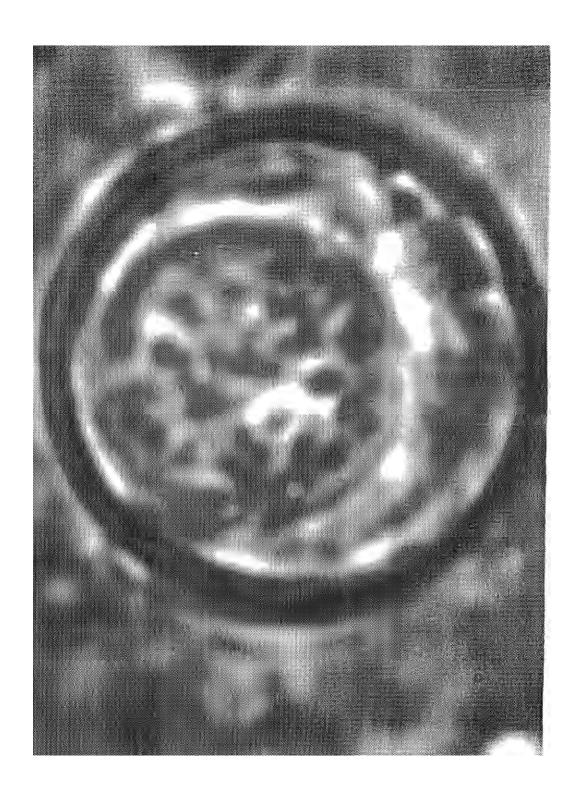

### LIFE CRYSTAL CAPTURING HIGHER ENERGY BY IMPLOSION FROM THE COSMIC

SPIN INTERACTION IN PROTON SPIN SUPERMATRIX

DOUBLE STRAND
DNA(WITH4STRANDS).

### THE MIGHT OF LIFE CRYSTALS "HIDDEN IN THE LIGHT CRYSTALS"

CRYSTAL PATTERN OF LIFE CRYSTAL.