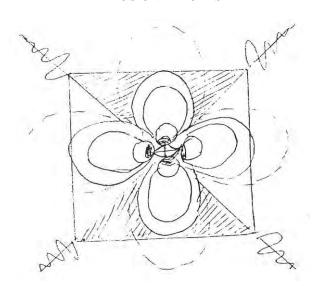

### LIFE CRYSTAL CAPTURING HIGHER ENERGY BY IMPLOSION FROM THE COSMIC

SPIN INTERACTION IN PROTON SPIN SUPERMATRIX

DOUBLE STRAND
DNA(WITH4STRANDS).

### THE MIGHT OF LIFE CRYSTALS "HIDDEN IN THE LIGHT CRYSTALS"

CRYSTAL PATTERN OF LIFE CRYSTAL.

### USHERING SPIN INTERACTION! WAVES ALONG THE DNA.

PROTONS SPIN INTERACTION WAVES AND ELECTRON SPIN INTERACTION WAVES. SPIN INTERACTION WAVES