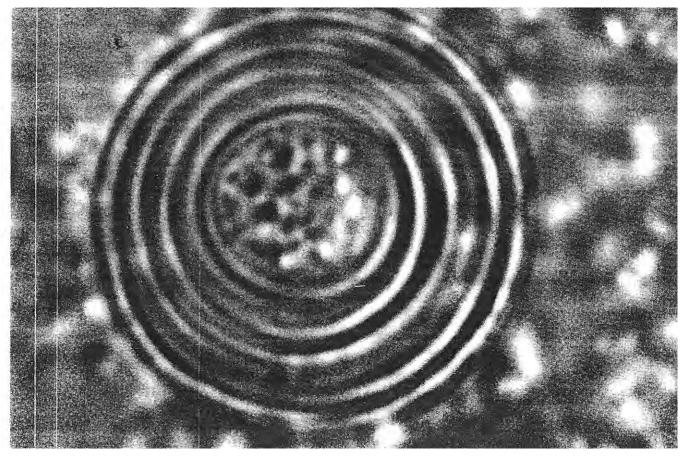

Incubators in Hollow Cross Genetic Materials in Super Lattice

Sumerian Flower Replicates Life

SUMERIAN ELIXIR

Hologram of Internal View of Genetic Crystal

Pyramids Beneath the Vortexes

Life Crystals

Sectional View of the Pyramids

Sacred Geometry of Life Crystal (Nucleotides)

=30 Million Times Super Lattice

SUMERIAN INCUBATORS

Magnified Cell Development Via Hologram (Genetic Information Magnified By Hologram to Produce Giant Cells)