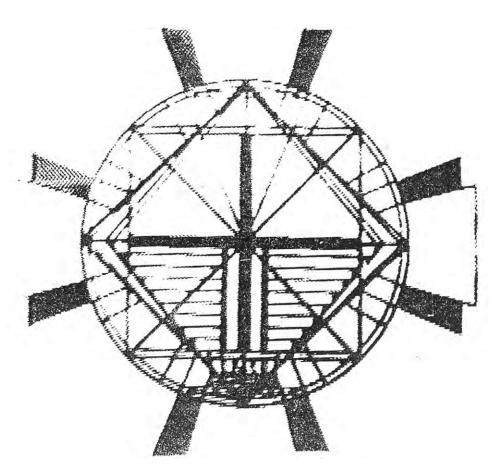

## THREE DIMENSIONAL CROSS

### 3 = TETRAMEDRA

## THE POWER CROSS

QUARKE-E + 2 QUARKS = PROTON = 1835 ELECTRON QUARK ROTATION

DETERMINE THE SPIN OF PROTON THEREFORE SETS THE ORTO OR PARA

POSITION.

IN MERKLS DIAMOND SOME CARBON IN THE DIAMOND LATTICE REPLACED WITH NITROGEN TO GIVE LUSTER TO THE DIAMOND. CREATING PARAMAGNETIC CENTERS THAT ACT AS AN ENERGY TRANSDUCER AS THE LIGHTER CARBON OSCILLATES AROUND THE HEAVIER NITROGEN, WHEN THE NITROGEN TRANSFERS ENERGY TO THE CARBON SUCH PARAMAGNETIC CENTERS ARE REVERSING THE SPIN OF THE PROTON BECOMING PARA PROTON (HYDROGEN IN NATURE ARE TWO ORTHOS POSITIONED AND ONE PARA POSITIONED.) VORTEX FIELDS PRODUCING GRAVITATIONAL FIELDS BECOMING SUPER GAS AND SUPER FLUIDS. SUCH AS (Nb, CU HYBRID) (SIH2 Sh) SILICON SULPHUR HYBRIDS ETC. NOW ATP PROVIDES Ht PROTONIC HYDROGEN IN HYDROLIZATION IN BREAKING DOWN TO ADP. (+P + Ht) LIFE CRYSTALS DEPOLARIZING WATER WHEN SATURATED. SUCH DEPOLARIZED LIQUID WHEN RAISED TO HIGH TEMPERATURE THEN ATOMIZED TO COOL IT INSTANTLY REVERSES HYDROLIZATION, THE GRAVITATIONAL FIELD PRODUCED BY THE PROTONS COMPRESSING THE ATP MOLECULES CAUSING IMPLOSION PRODUCING MONOPOLS VIA VORTEX FIELD EXTRACTING FREE ENERGY BY IMPLOSION. IN OUR GALAXY WHEN GRAVITATIONAL WAVES (FIELDS) COMPRESS PHOTONS - PLASMA AND GASES WILL FORM WHICH THEN COMPRESSED BY SUDDEN COOLING UNDER GRAVITATIONAL FIELDS TURNING OUT SUNS AND STARS.

THIS IS THE WAY STARS DRAW ENERGY FROM THE COSMOS. PARA HYBRID IS THE KEY. TWO MONOPOLES FORMS A DIE-POLE. THE SPINS DISTORTED FORMING NORTH AND SOUTH POLES CENTERING MAGNETIC FIELD BUT A NINETY DEGREE TO THE MAGNETIC FIELD GRAVITATIONAL FIELDS ARE RADIATED. THE MAGNETIC FIELD SETS THE PATTERN OF CRYSTAL GROWTH, BUT IF THESE CRYSTALS ARE PARAHYBRIDS THE VORTEX FIELD WILL TAP INTO THE GRAVITATIONAL FIELD TO FORM MONOPOLES NINETY DEGREES TO THE MAGNETIC IMPRINT. NOW IF FOUR MONOPOLES MATCHED ACCORDINGLY NINETY DEGREES APART, THE POWER OF CROSS WILL FORM, CREATING A QUARAPOLE. THE MAGNETIC IMPRINT NOW APPEARS AT FORTY FIVE DEGREES BETWEEN VORTEX FIELDS. SUCH SYSTEM TAPS INTO THE COSMOS FOR FREE ENERGY, GENERATING ANTI-GRAVITY AND FORMING "THE POWER OF THE CROSS". THE POWER OF THE CROSS FORMING THE BLACK SUN, WHICH IS COMPRESSED GRAVITATIONAL WAVES DERIVED FROM RADIANT ENERGY; ACTUALLY BREAKING DOWN THE WAVE LENGTH CONVERTING IT TO GRAVITATIONAL FIELD.