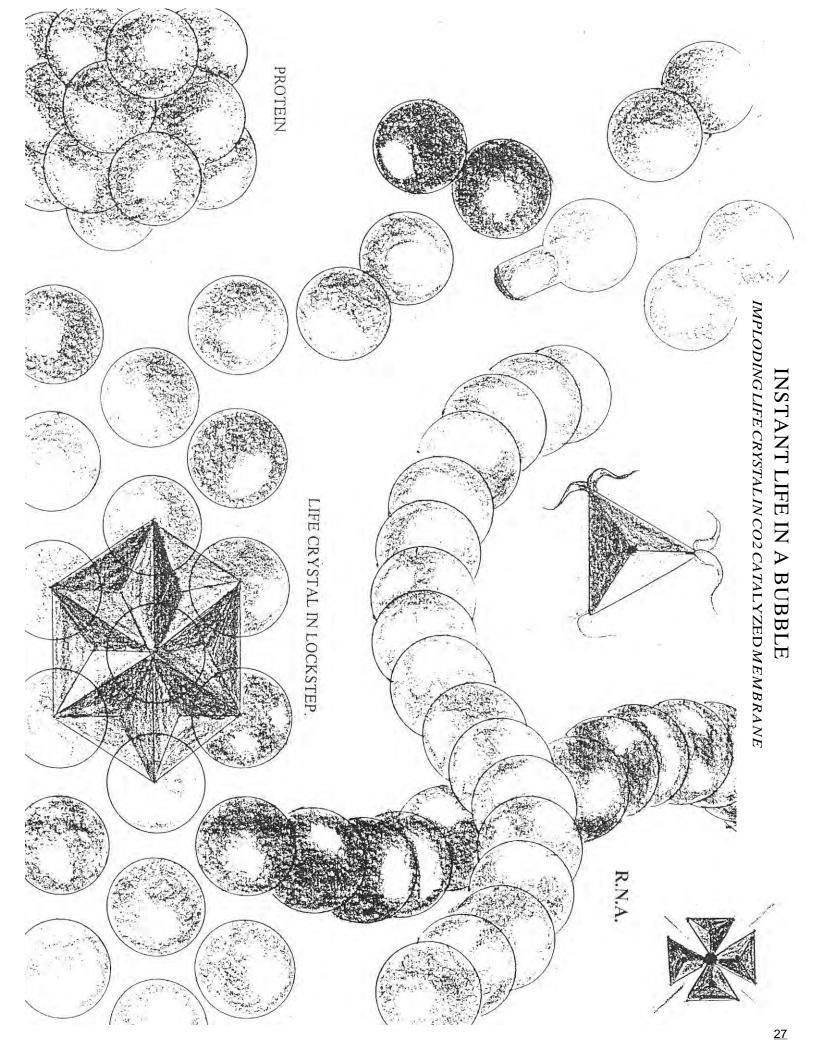

NOW THAT THE MOMENT OF FUTURE TIME IS DRAWN SO NEAR.

INBORN THE BLUEPRINT OF LIFE WITH TIME AND SPACE FROM HIS BREATH,

IN BURSTING BUBBLES LIFE HAS BEEN DELIVERED. INSTANT LIFE FORM

IMPLODING THE LIFE CRYSTALS CATALYZED BY CO2. GRAINS OF LIFE

IN SUPER LATTICE, AMINO ACIDS IN LOCK STEP ARE FIRST

PROTEINS NEATLY MOLDS THEN RNA FOLLOWS

THE GRAINS OF LIFE'S CRYSTALS ARE ALIVE AND DREAMS

USHERED BY THAT OF MYSTERIOUS HANDS, GENETIC CRYSTALS

RESPOND AND ARE NO LONGER A DREAM......"

## INSTANT LIFE IN A BUBBLE

(IMPLODING LIFE CRYSTAL INA CO2 CATALYZED MEMBRANE FIRST AMINO ACID FORMS THEN PROTEIN AND FINALLY RNA AND MICRO ORGANISM.)

SUPER MATRIX OF POLY ADENOSINE NUCLEOTIDE PHOSPHATE IS THE ELECTRON TRANSPORT TO CONVERT CO, TO ORGANIC MOLECULES.

THIS SUPER MATRIX DELIVERS ENERGY TO PRODUCE ATP DRIVEN BY PROTON GRADIENTS AND SPLITTING WATER BY ELECTRO-PIROTOSYNTHETIC PROCESS.

THIS MECHANISM DRIVES THE COSMIC INCUBATOR THAT PROBABLY EXISTED AT THE TIME LIFE EVOLVED. THIS INCUBATORS CAN PROCESS LIFE BUT ALSO ARE A \TERY EFFICIENT ATP SYNTHESIZER. THE COSMIC INCUBATOR CAN PROCESS CELLULOSE-ALDEMYDES AS WELL AS CO2 INTO GLUCOSE AND ATP