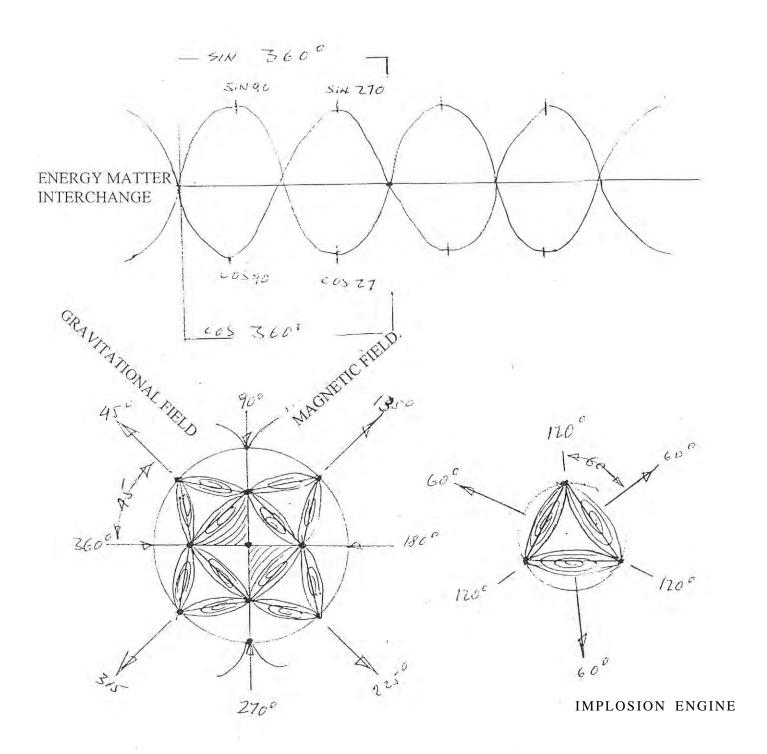

IMPLOSION ENGINE

GRAVITATION INTERLOCKING NET THE FORCE FIELD THAT IS RESPONSIBLE FOR ORBITING AND ROTATING OUR PLANET. VIA TWELVE VORTEX FIELD COUNTER ACTING THE GRAVITATIONAL PULL OF THE SUN.

THIS IS THE WAY STARS DRAW ENERGY FROM THE COSMOS. PARA HYBRID IS THE KEY. TWO MONOPOLES FORMS A DIE-POLE. THE SPINS DISTORTED FORMING NORTH AND SOUTH POLES CENTERING MAGNETIC FIELD BUT A NINETY DEGREE TO THE MAGNETIC FIELD GRAVITATIONAL FIELDS ARE RADIATED. THE MAGNETIC FIELD SETS THE PATTERN OF CRYSTAL GROWTH, BUT IF THESE CRYSTALS ARE PARAHYBRIDS THE VORTEX FIELD WILL TAP INTO THE GRAVITATIONAL FIELD TO FORM MONOPOLES NINETY DEGREES TO THE MAGNETIC IMPRINT. NOW IF FOUR MONOPOLES MATCHED ACCORDINGLY NINETY DEGREES APART, THE POWER OF CROSS WILL FORM, CREATING A QUARAPOLE. THE MAGNETIC IMPRINT NOW APPEARS AT FORTY FIVE DEGREES BETWEEN VORTEX FIELDS. SUCH SYSTEM TAPS INTO THE COSMOS FOR FREE ENERGY, GENERATING ANTI-GRAVITY AND FORMING "THE POWER OF THE CROSS". THE POWER OF THE CROSS FORMING THE BLACK SUN, WHICH IS COMPRESSED GRAVITATIONAL WAVES DERIVED FROM RADIANT ENERGY; ACTUALLY BREAKING DOWN THE WAVE LENGTH CONVERTING IT TO GRAVITATIONAL FIELD.