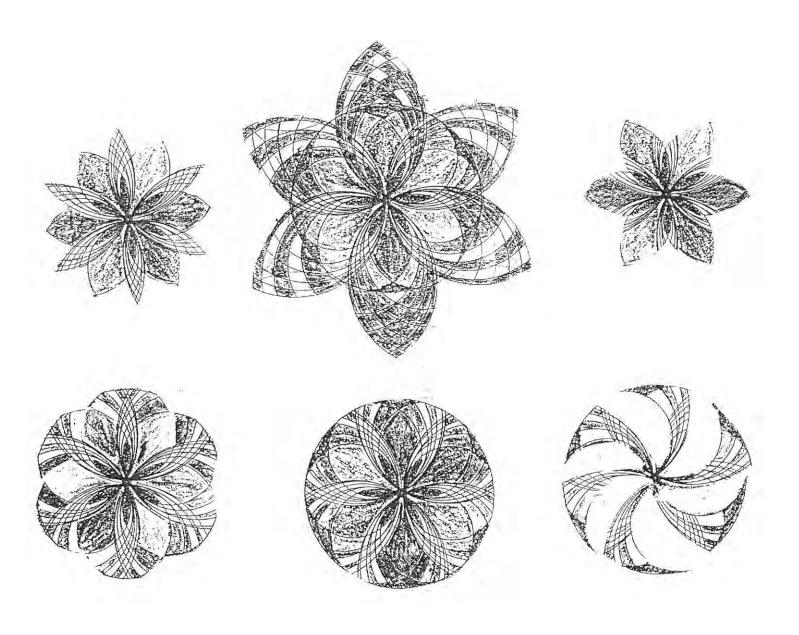

### ONE PHOTON IS MADE UP OF 17 PAIRED SCROLLS

6X17 PHOTONS = 3 X 34 PAIRS INTO EACH ELECTRON (102)

6 X 102 ELECTRONS - 3 X 204 PAIRS INTO EACH GUARKS (612)

6 X 306 ELECTRONS = 3X612 GUARKS INTO EACH NEUTRON (1836)

### THE BIRTH OF NUCLEAR WELL HOLDING ENERGY INTO MATTER

 $(6+1)^2 = 49$  units ifi R<sub>1</sub> becomes a nuclear well then

$$(6^2 + 1^2)$$
.  $2(6+1) = 51$ 

But 
$$\frac{51}{3} = 17$$
 2 x 17 = 34 unit pair

3 x 34 = 102 scrolls/photon pairs,

intensity of 
$$(3^2 + 1^2) = 9 + 1$$
 unit

amplitude of = 3 + 1 = 4 unit intensity (4) 2 = 16 unit

If amplitude (7+7) = 14, unit one becomes the nuclear well then (6+6) + 1 = 13 in a guardapole  $(4 \times 12)$ 

$$+1 = 49$$
 but  $\sqrt{49} = 7$ 

If R=3 X 17<sub>g</sub> = 51<sub>g</sub> 612 = 102 3 X (204) = 
$$\frac{612}{6}$$
 = 102 3 x (204) = 612

$$\underline{612} = 306 \ \overline{e}$$
 pairs = 1 guark than a guadrapole 4 x 102 = 408  $\overline{e}$ 

$$\frac{102}{6}$$
 = 17 3 x 6 - 1 = 17 51 g = 3 (16 + 1) I 3 x 51 = 153 183 G = 306  $\overline{e}$ 

MATERIALS IN OUR WORLD FALLEN INTO DISORDERED INCOHERENCE. BY RESTORING LIFE INTO THE ELEMENT BY RESTORING GEOMETRY TO LOCKSTEP, WE HAVE A NEW WORLD AT OUR HANDS.