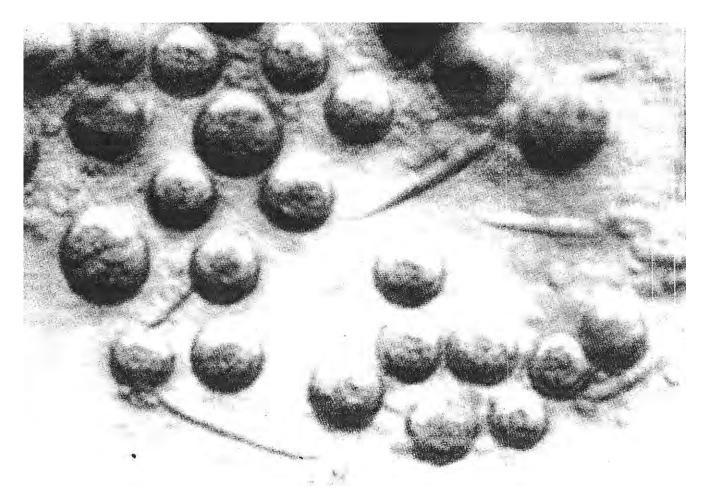

### THE MIGHT OF LIFE CRYSTALS "HIDDEN IN THE LIGHT CRYSTALS"

CRYSTAL PATTERN OF LIFE CRYSTAL.

CALCIUM CARBONATE AND CALCIUM PHOSPHATE CRYSTALS CAN MOLD GENETIC INFORMATION OF PASTTIMES!

THIS ANCIENT LIFE FORMS CAN BE RETRIEVED BY HOLOGRAMS PRODUCED BY SUPER LATTICE.

THIS MEANS ALSO THAT LIFE CAN BE RESTORED FROM SUCH MATERIALS IN THE FORM OF DUST.