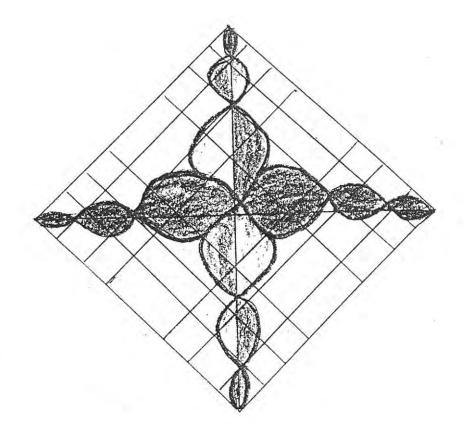

## THREE DIMENSIONAL CROSS

### 3 = TETRAMEDRA

## THE POWER CROSS

QUARKE-E + 2 QUARKS = PROTON = 1835 ELECTRON QUARK ROTATION

DETERMINE THE SPIN OF PROTON THEREFORE SETS THE ORTO OR PARA

POSITION.

IN MERKLS DIAMOND SOME CARBON IN THE DIAMOND LATTICE REPLACED WITH NITROGEN TO GIVE LUSTER TO THE DIAMOND. CREATING PARAMAGNETIC CENTERS THAT ACT AS AN ENERGY TRANSDUCER AS THE LIGHTER CARBON OSCILLATES AROUND THE HEAVIER NITROGEN, WHEN THE NITROGEN TRANSFERS ENERGY TO THE CARBON SUCH PARAMAGNETIC CENTERS ARE REVERSING THE SPIN OF THE PROTON BECOMING PARA PROTON (HYDROGEN IN NATURE ARE TWO ORTHOS POSITIONED AND ONE PARA POSITIONED.) VORTEX FIELDS PRODUCING GRAVITATIONAL FIELDS BECOMING SUPER GAS AND SUPER FLUIDS. SUCH AS (Nb, CU HYBRID) (SIH2 Sh) SILICON SULPHUR HYBRIDS ETC. NOW ATP PROVIDES Ht PROTONIC HYDROGEN IN HYDROLIZATION IN BREAKING DOWN TO ADP. (+P + Ht) LIFE CRYSTALS DEPOLARIZING WATER WHEN SATURATED. SUCH DEPOLARIZED LIQUID WHEN RAISED TO HIGH TEMPERATURE THEN ATOMIZED TO COOL IT INSTANTLY REVERSES HYDROLIZATION, THE GRAVITATIONAL FIELD PRODUCED BY THE PROTONS COMPRESSING THE ATP MOLECULES CAUSING IMPLOSION PRODUCING MONOPOLS VIA VORTEX FIELD EXTRACTING FREE ENERGY BY IMPLOSION. IN OUR GALAXY WHEN GRAVITATIONAL WAVES (FIELDS) COMPRESS PHOTONS - PLASMA AND GASES WILL FORM WHICH THEN COMPRESSED BY SUDDEN COOLING UNDER GRAVITATIONAL FIELDS TURNING OUT SUNS AND STARS.