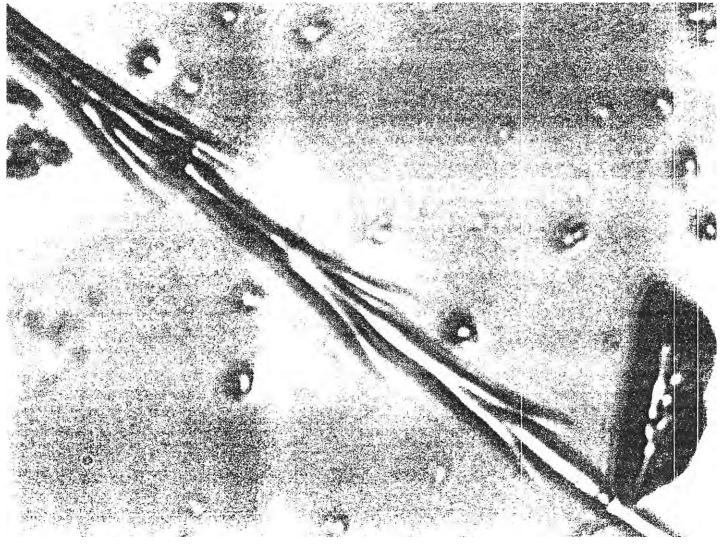

Germ cells via life crystals

 $Tail \, section \, of \, the \, human \, spermatozoa \, developing \, intoly \, mphocytes$ 

Tail of a spermatozoa m action

Head of a horse spermatozoa as independent life

Disassembling of a spermatozoa via life crystals

- SYNTHETIC SPERMATOZOA -

HORSE SPERMHEADS SWIMMING TAIL PROTEINS PRODUCTION

Domesticated spermatozoa turning out nucleases & primordial cells

Birth of a primordial cell

The tail of the spermatozoa in the process of turning into a giant lymphocyte Note the head is missing and the spiral....?