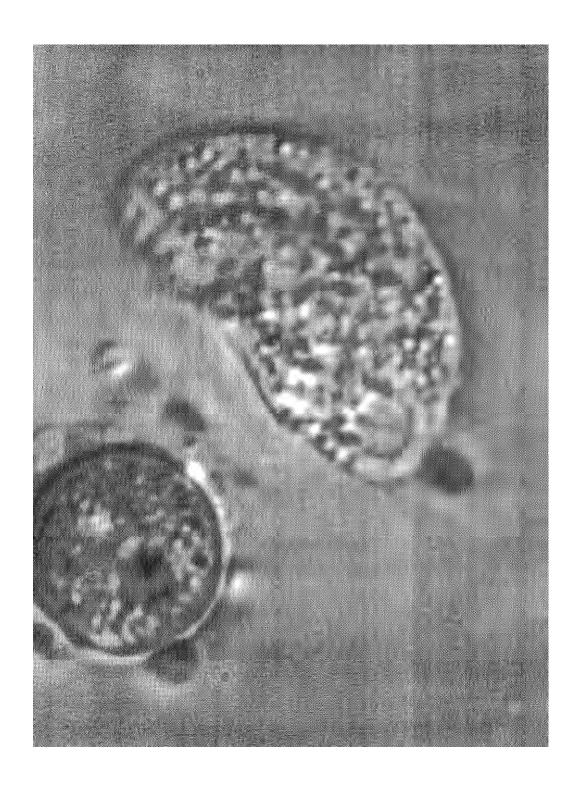

Protein Production

The Sumerian Miracle the Cosmic ....?

Chondriana Killer Cell Incubated Into Giants Note Fungi Inside Bubble Digested

Chondriana Replication From Hologram (From the Blueprint Stored in the Hologram)

This Chondriana Increased its Size 20 Fold

BENDING OF THE MICROTUBULE BY THE ATTRACTION OF THE POLES

Male Germ Cell Center Synthesized in Vitro Via Life Crystals

Grizzly Bear Chondriana in the Making

A Shark Chondriana