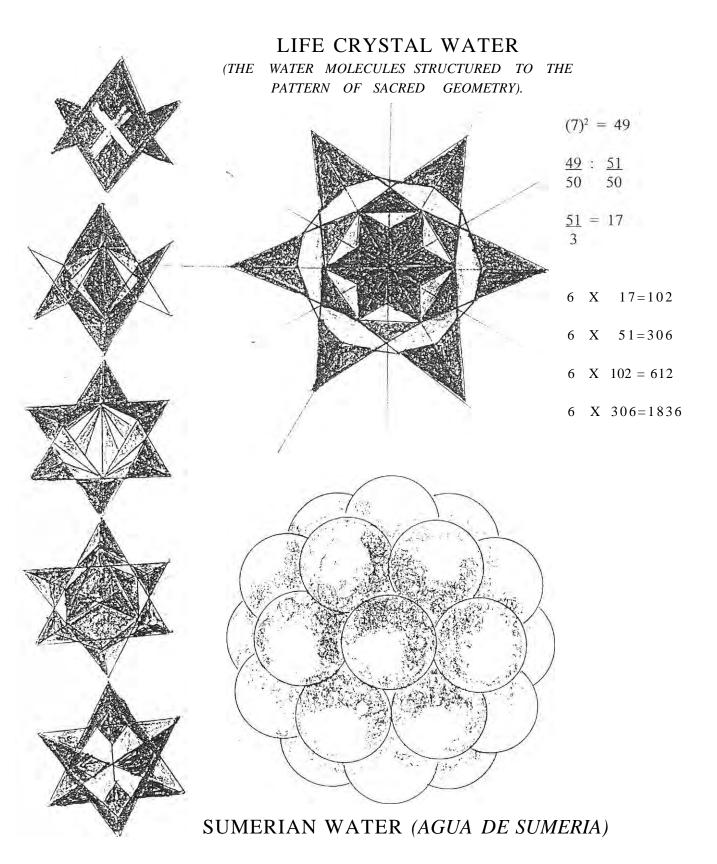

### ONE PHOTON IS MADE UP OF 17 PAIRED SCROLLS

6X17 PHOTONS = 3 X 34 PAIRS INTO EACH ELECTRON (102)

6 X 102 ELECTRONS - 3 X 204 PAIRS INTO EACH GUARKS (612)

6 X 306 ELECTRONS = 3X612 GUARKS INTO EACH NEUTRON (1836)

MOLECULES ARRANGE THEMSELVES ACCORDING TO THE BLUE PRINT AS IS RECALLED FROM STORAGE.

THE SUMERIAN WATER LACED WITH THE MINUTE ELIXIR DELIVERING LIGHT, THAT IS, ENERGIZING THE WATER.

These Cosmic Scientists are harnessing the Cosmic order that holds the breath of creation. The arrival of this new Macro-Science is the beginning of a New Age, as we will be able to enter into the higher Cosmic plane. One of the criteria is the Sumerian water that is structured to Cosmic order. By altering the hydrophobic and hydrophilic properties, such water is essential to all life and is found in the nucleus of a cell in the central to build microtubules (spindles for cell division) in the mitochondria where the protein substrate that