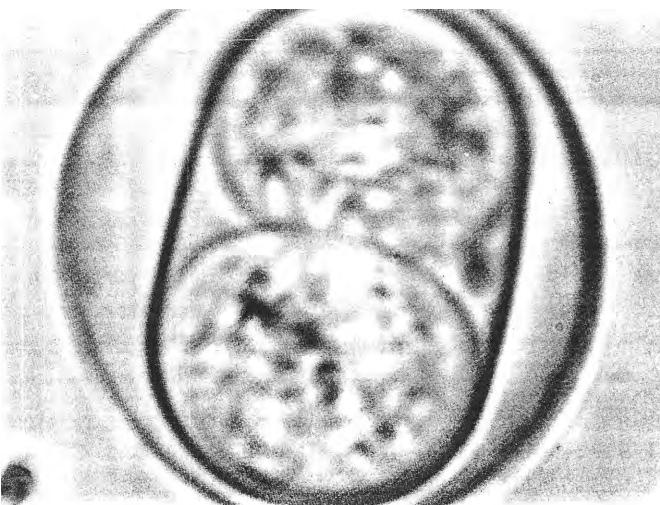

Sacred Geometry of Life Crystal (Nucleotides)

=30 Million Times Super Lattice

SUMERIAN INCUBATORS

Magnified Cell Development Via Hologram (Genetic Information Magnified By Hologram to Produce Giant Cells)

Protein Production

The Sumerian Miracle the Cosmic ....?

Chondriana Killer Cell Incubated Into Giants Note Fungi Inside Bubble Digested

Chondriana Replication From Hologram (From the Blueprint Stored in the Hologram)