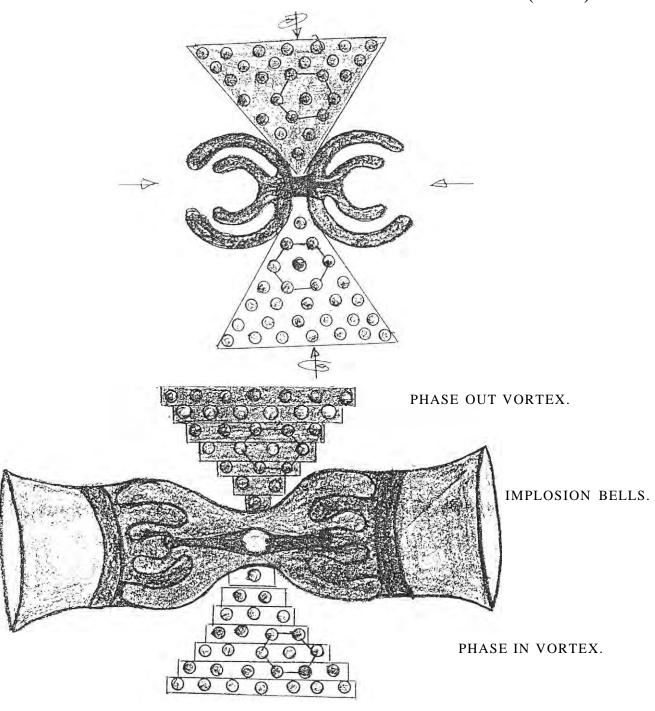

### IMPLOSION POLES

pulled out of the Cosmos by implosion and can be delivered via Sacred Geometry where free flow of energy takes place.

In ordinary matter, when the delivery system breaks down, the interference is chaotic (Road Blocks). In the Cosmic Geometry the interference of all waves is in an orderly system, creating a front where all the energy is like raindrops forming a river of flow. Note that the Biomachine has two phase in and phase out Vortex dishes, one to decrease or cancel the wave front (Black, which the white Vortex dish is to add or amplify the amplitude of waves)

The Cosmic Biomachine has two such Vortex dishes to control positive and negative interference and to control the Cosmic hyperdimentional hologram. The white dish produces the constructive interference and the black dish produces the destructive interference.

In other words, the black dish produces gravitational waves which capture the light, and unhilating and disassembling it, while the white dish produces the coherent beams for hyper-dimensional interference.