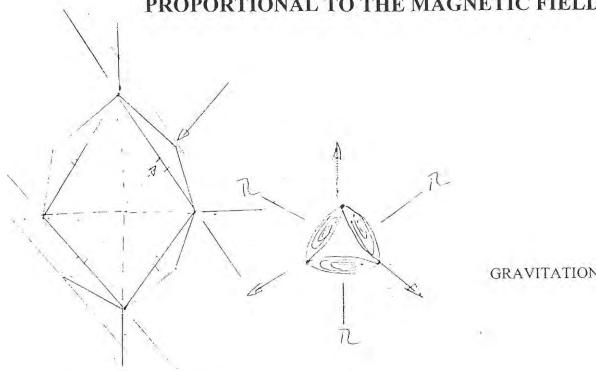

### GRAVITATIONAL FIELD INVERSITY PROPORTIONAL TO THE MAGNETIC FIELD.

**GRAVITATIONAL VALVES** 

THIS IS THE WAY STARS DRAW ENERGY FROM THE COSMOS. PARA HYBRID IS THE KEY. TWO MONOPOLES FORMS A DIE-POLE. THE SPINS DISTORTED FORMING NORTH AND SOUTH POLES CENTERING MAGNETIC FIELD BUT A NINETY DEGREE TO THE MAGNETIC FIELD GRAVITATIONAL FIELDS ARE RADIATED. THE MAGNETIC FIELD SETS THE PATTERN OF CRYSTAL GROWTH, BUT IF THESE CRYSTALS ARE PARAHYBRIDS THE VORTEX FIELD WILL TAP INTO THE GRAVITATIONAL FIELD TO FORM MONOPOLES NINETY DEGREES TO THE MAGNETIC IMPRINT. NOW IF FOUR MONOPOLES MATCHED ACCORDINGLY NINETY DEGREES APART, THE POWER OF CROSS WILL FORM, CREATING A QUARAPOLE. THE MAGNETIC IMPRINT NOW APPEARS AT FORTY FIVE DEGREES BETWEEN VORTEX FIELDS. SUCH SYSTEM TAPS INTO THE COSMOS FOR FREE ENERGY, GENERATING ANTI-GRAVITY AND FORMING "THE POWER OF THE CROSS". THE POWER OF THE CROSS FORMING THE BLACK SUN, WHICH IS COMPRESSED GRAVITATIONAL WAVES DERIVED FROM RADIANT ENERGY; ACTUALLY BREAKING DOWN THE WAVE LENGTH CONVERTING IT TO GRAVITATIONAL FIELD.