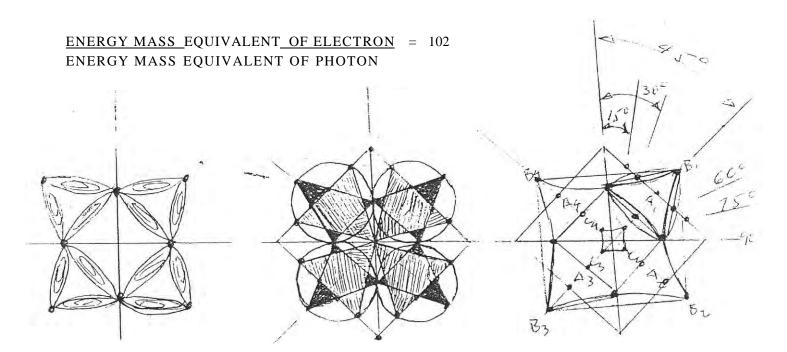

### ONE PHOTON IS MADE UP OF 17 PAIRED SCROLLS

6X17 PHOTONS = 3 X 34 PAIRS INTO EACH ELECTRON (102)

6 X 102 ELECTRONS - 3 X 204 PAIRS INTO EACH GUARKS (612)

6 X 306 ELECTRONS = 3X612 GUARKS INTO EACH NEUTRON (1836)

### MASS-ENERGY EQUIVALENT

 $\underline{MASS OF NEUTRON} = 1 \qquad \underline{MASS OF GUARKS} = 612$ 

MASS OF 3 GUARKS MASS OF ELECTRON

MASS OF 3 GUARKS =  $\underline{MASS OF NEUTRON}$  = 1836

MASS OF ELECTRON MASS OF ELECTRONS