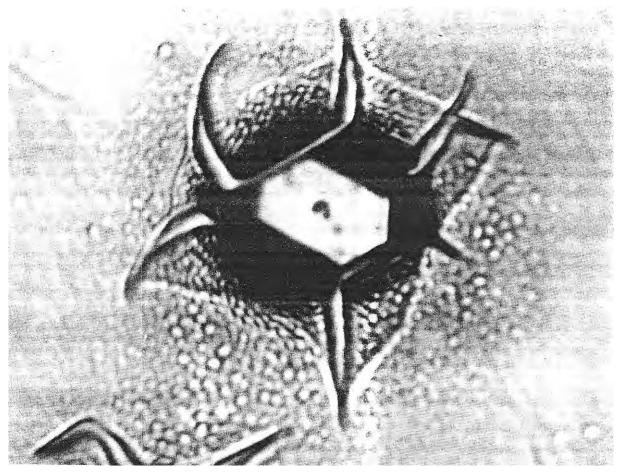

### USHERING SPIN INTERACTION! WAVES ALONG THE DNA.

PROTONS SPIN INTERACTION WAVES AND ELECTRON SPIN INTERACTION WAVES. SPIN INTERACTION WAVES

### IMPLOSION MOLDS THE BREATH OF CREATION INTO STARS AND CONDENSED GENETIC MATERIAL