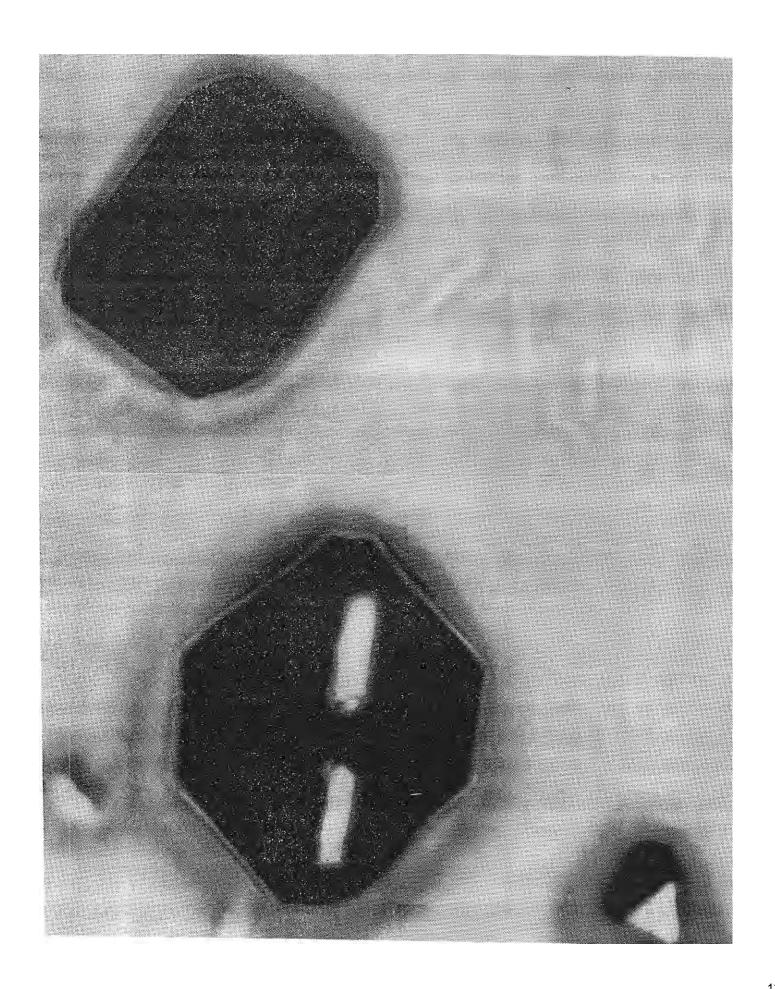

### LIFE CRYSTAL CAPTURING HIGHER ENERGY BY IMPLOSION FROM THE COSMIC

SPIN INTERACTION IN PROTON SPIN SUPERMATRIX

DOUBLE STRAND
DNA(WITH4STRANDS).

### THE MIGHT OF LIFE CRYSTALS "HIDDEN IN THE LIGHT CRYSTALS"

CRYSTAL PATTERN OF LIFE CRYSTAL.