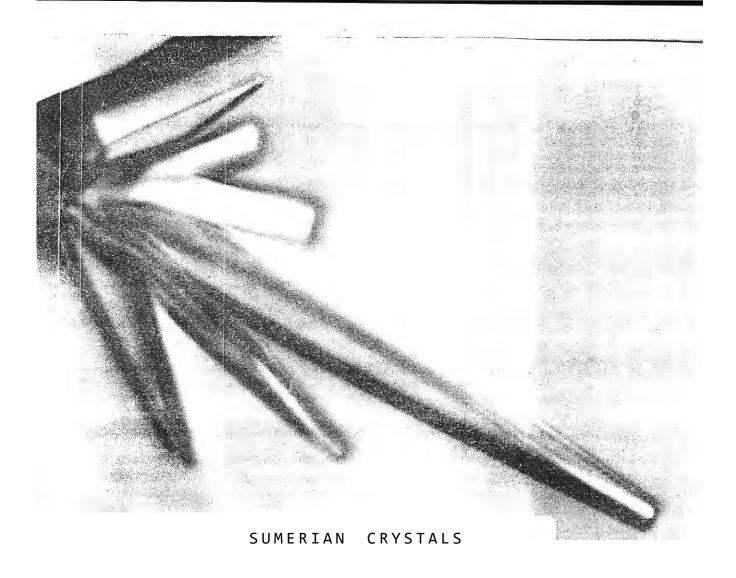

### LIFE CRYSTAL CAPTURING HIGHER ENERGY BY IMPLOSION FROM THE COSMIC

SPIN INTERACTION IN PROTON SPIN SUPERMATRIX

DOUBLE STRAND
DNA(WITH4STRANDS).

### THE MIGHT OF LIFE CRYSTALS "HIDDEN IN THE LIGHT CRYSTALS"

CRYSTAL PATTERN OF LIFE CRYSTAL.