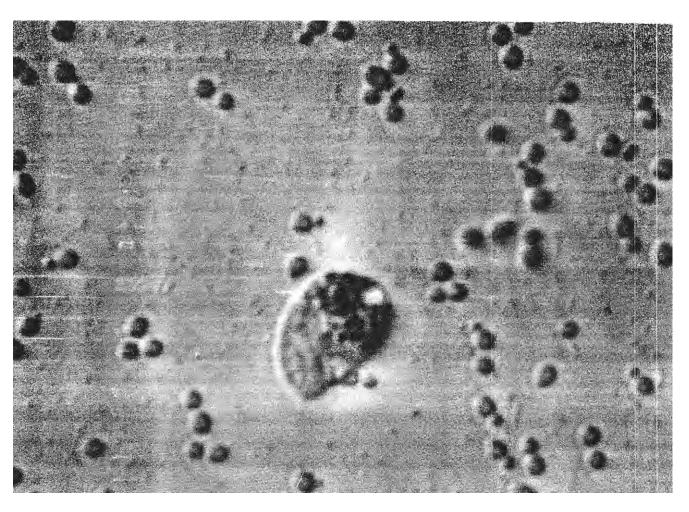

Sacred Geometry of Life Crystal (Nucleotides)

=30 Million Times Super Lattice

SUMERIAN INCUBATORS

Magnified Cell Development Via Hologram (Genetic Information Magnified By Hologram to Produce Giant Cells)

Germ cells via life crystals

 $Tail \, section \, of \, the \, human \, spermatozoa \, developing \, intoly \, mphocytes$ 

Tail of a spermatozoa m action

Head of a horse spermatozoa as independent life

Disassembling of a spermatozoa via life crystals