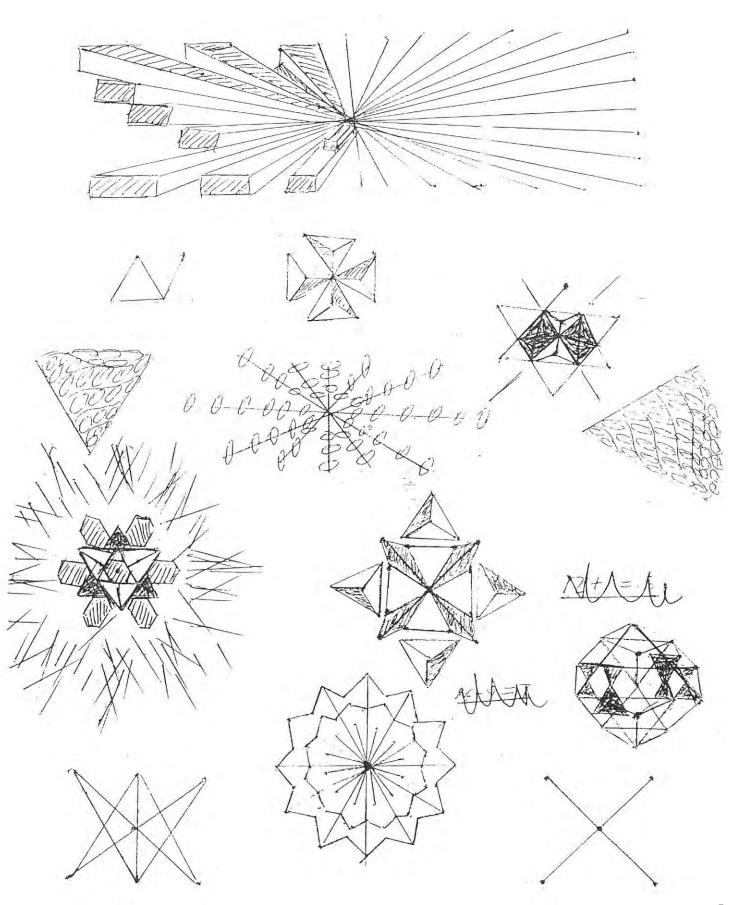

### THE POWER OF THE CROSS

BIG BANG EXPLOSION FORMED THE UNIVERSE. SMALL BANG IMPLOSIONS DRAINING THE COSMOS, FORMED GALAXIES.

THE RESONATING NUCLE-OTIDES IN THE DNA, TRANS-FERS THE DNA INFORMATION (BLUEPRINT) INTO THE HOLO-GRAM VIA COHERENT ELEC-TRON BEAMS AND A MULTI-TUDE OF COHERENT PHOTON BEAMS.

## THREE DIMENSIONAL CROSS

### 3 = TETRAMEDRA