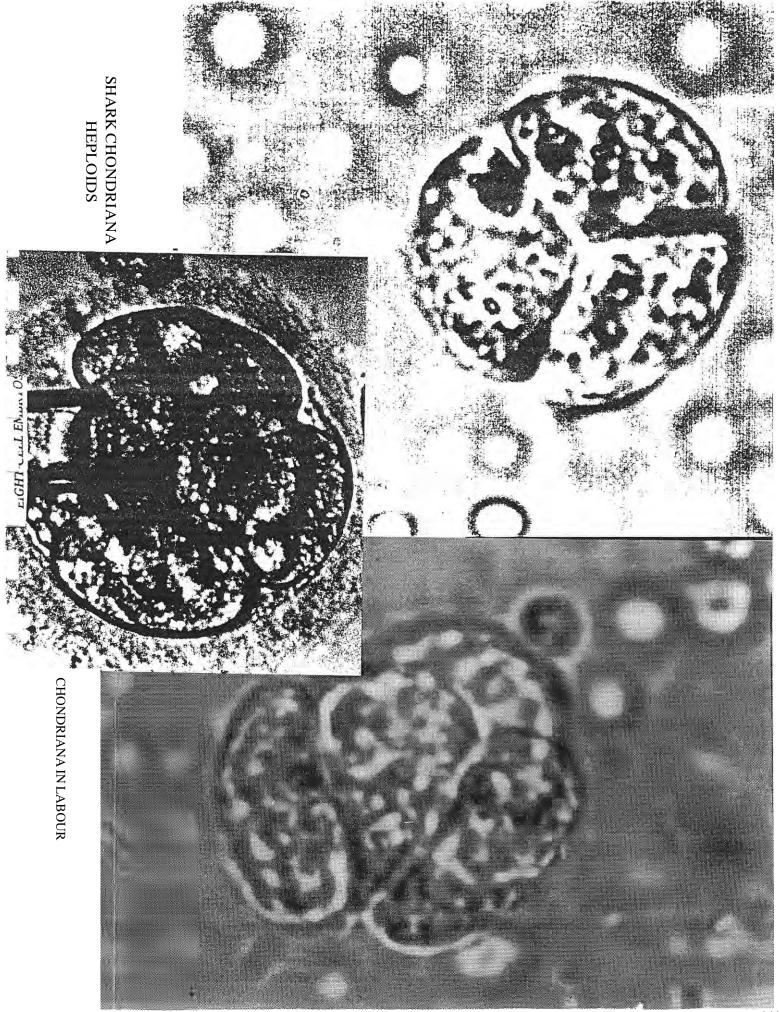

This Chondriana Increased its Size 20 Fold

BENDING OF THE MICROTUBULE BY THE ATTRACTION OF THE POLES

Male Germ Cell Center Synthesized in Vitro Via Life Crystals

Grizzly Bear Chondriana in the Making

A Shark Chondriana

Shark Singlet Chondriana

Shark Spermatozoa Tails Turning Out Proteins

Shark Spermatozoa's Growing Out Directly from Genetic Materials Via Life Crystals in Vitro

Resurrected Elk Chondriana

Elk Chondriana Inside Membrane