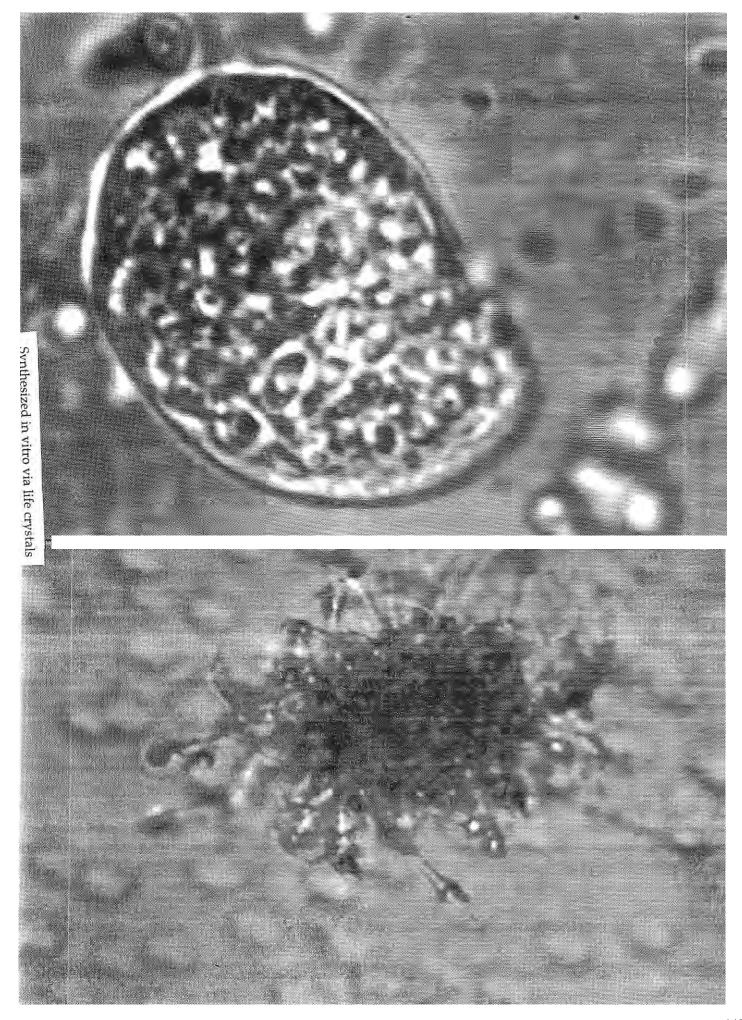

This Chondriana Increased its Size 20 Fold

BENDING OF THE MICROTUBULE BY THE ATTRACTION OF THE POLES

Male Germ Cell Center Synthesized in Vitro Via Life Crystals

Grizzly Bear Chondriana in the Making

A Shark Chondriana