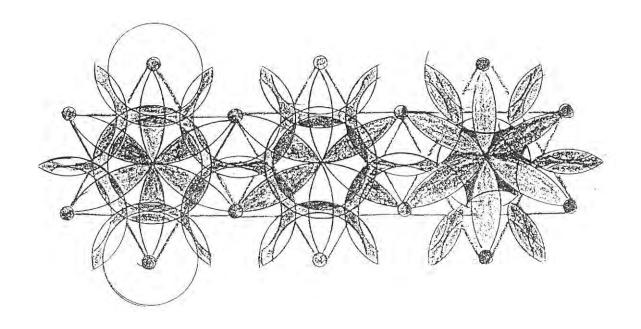

THE SEEDS OF LIFE

SUMERIAN ELIXIR

SUMERIAN ELIXIR

MANUFACTURING INCUBATORS

HOLOGRAM TRANSFER-CRYSTAL

PROTEINS IN SUPERLATTICE

INCUBATORS IN THE POWER OF CROSS

Section of Cross

Incubators in Hollow Cross Genetic Materials in Super Lattice

Sumerian Flower Replicates Life

SUMERIAN ELIXIR

Hologram of Internal View of Genetic Crystal

Pyramids Beneath the Vortexes

Life Crystals

Sectional View of the Pyramids

Sacred Geometry of Life Crystal (Nucleotides)

=30 Million Times Super Lattice

SUMERIAN INCUBATORS

Magnified Cell Development Via Hologram (Genetic Information Magnified By Hologram to Produce Giant Cells)