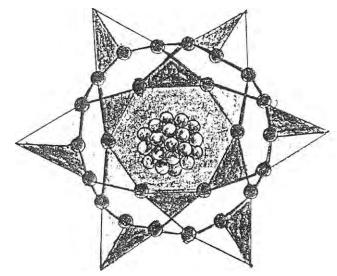

### ONE PHOTON IS MADE UP OF 17 PAIRED SCROLLS

6X17 PHOTONS = 3 X 34 PAIRS INTO EACH ELECTRON (102)

6 X 102 ELECTRONS - 3 X 204 PAIRS INTO EACH GUARKS (612)

6 X 306 ELECTRONS = 3X612 GUARKS INTO EACH NEUTRON (1836)

3 x 34 = 102 scrolls/photon pairs,

intensity of 
$$(3^2 + 1^2) = 9 + 1$$
 unit

amplitude of = 3 + 1 = 4 unit intensity (4) 2 = 16 unit

If amplitude (7+7) = 14, unit one becomes the nuclear well then (6+6) + 1 = 13 in a guardapole  $(4 \times 12)$ 

$$+1 = 49$$
 but  $\sqrt{49} = 7$ 

If R=3 X 17<sub>g</sub> = 51<sub>g</sub> 612 = 102 3 X (204) = 
$$\frac{612}{6}$$
 = 102 3 x (204) = 612

$$\underline{612} = 306 \ \overline{e}$$
 pairs = 1 guark than a guadrapole 4 x 102 = 408  $\overline{e}$ 

$$\frac{102}{6}$$
 = 17 3 x 6 - 1 = 17 51 g = 3 (16 + 1) I 3 x 51 = 153 183 G = 306  $\overline{e}$ 

MATERIALS IN OUR WORLD FALLEN INTO DISORDERED INCOHERENCE. BY RESTORING LIFE INTO THE ELEMENT BY RESTORING GEOMETRY TO LOCKSTEP, WE HAVE A NEW WORLD AT OUR HANDS.