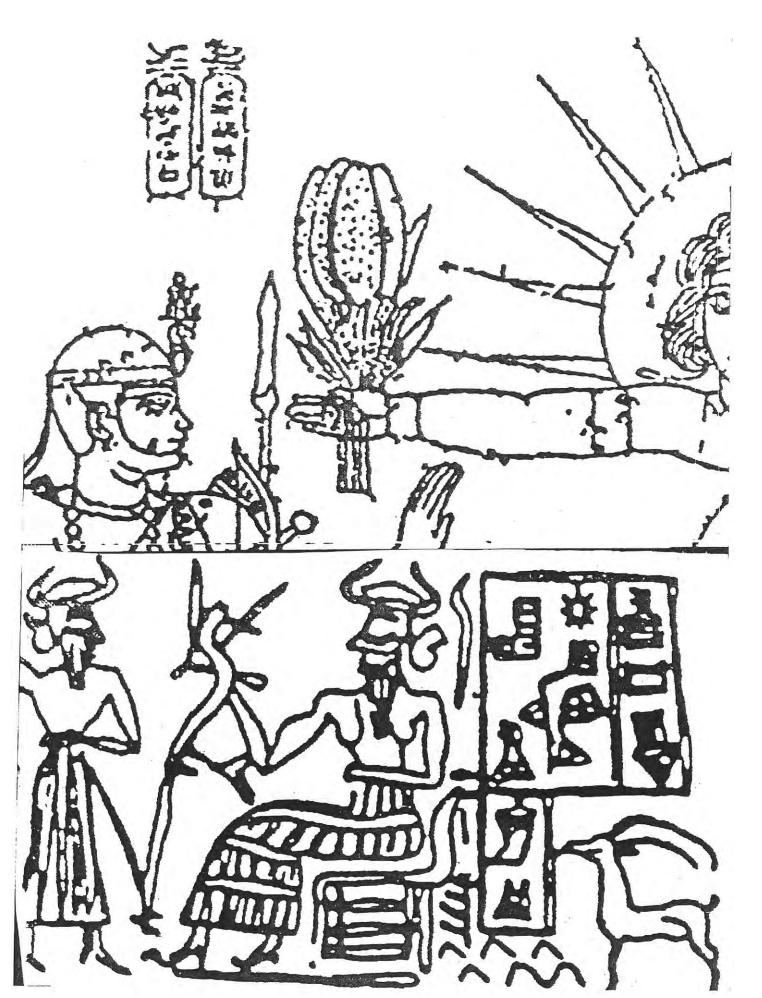

THE OWNER OF CROSS AND THE STAR OF DAVID REPRESENT THE COSMOS. EVEN IN LIVING CELLS AND ORGANISMS, YOU FIND THE STAR OF DAVID AND THE SUPERLATTICE OF PROTEINS OR NUCLEOTIDES AS THE CREATOR PLACED IT. THE SUPERLATTICE FOLLOWS THE ELECTRON CONFIGURATION IN LOCKSTEPS. FIRST CRYSTALS, AND LIGHT SYNTHESIZED CARBON DIOXIDE, THEN CAME THE PRECURSORS OF THE MITOCHONDRIA, THE COSMIC INCUBATOR.

The Sumerians taught us cosmic geometry and cosmic math. The restoration of Sumerian math is still in my genes-"THE PAST"

These Cosmic scientists have arrived and have been domesticated to teach us the Science of the Cosmos, as the Sumerians had access to it, with the discovery of Life Crystals I was able to mass produce layered stacked protein beta sheets to produce crystals in Cosmic order. These crystals then are able to self hologram and reproduce themselves by copying via hologram. This paved the way to the Sumerian technology which they brought with them when they landed in the Mesopotamian Valley seven thousand years ago. Now the Sumerian literature they left behind has been translated and the Sumerian math and geometry have been restored to understand the Cosmos and how energy is condensed into matter