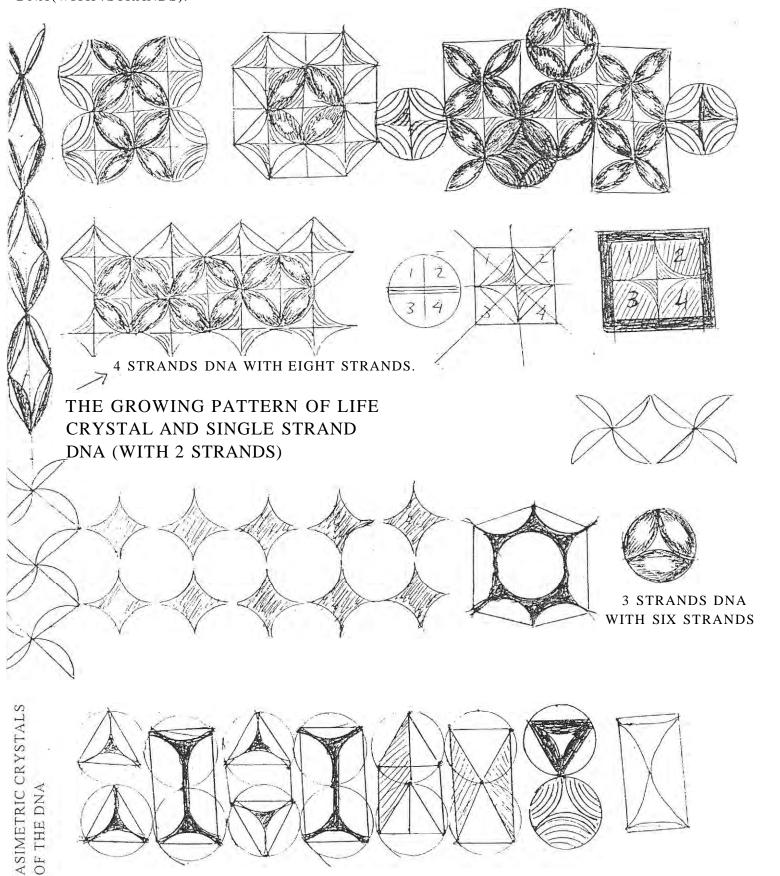

### LIFE CRYSTAL CAPTURING HIGHER ENERGY BY IMPLOSION FROM THE COSMIC

SPIN INTERACTION IN PROTON SPIN SUPERMATRIX

DOUBLE STRAND
DNA(WITH4STRANDS).

### THE MIGHT OF LIFE CRYSTALS "HIDDEN IN THE LIGHT CRYSTALS"

CRYSTAL PATTERN OF LIFE CRYSTAL.

### USHERING SPIN INTERACTION! WAVES ALONG THE DNA.

PROTONS SPIN INTERACTION WAVES AND ELECTRON SPIN INTERACTION WAVES. SPIN INTERACTION WAVES