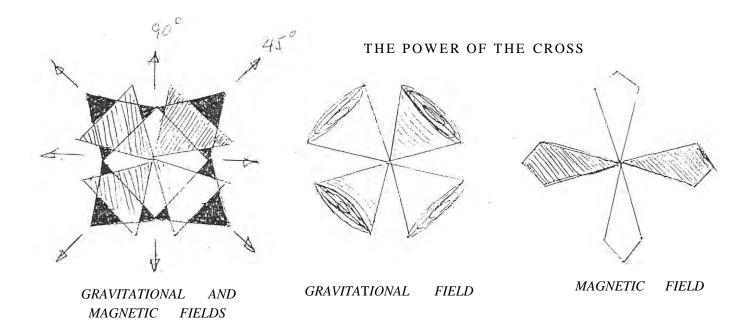

THIS IS THE WAY STARS DRAW ENERGY FROM THE COSMOS. PARA HYBRID IS THE KEY. TWO MONOPOLES FORMS A DIE-POLE. THE SPINS DISTORTED FORMING NORTH AND SOUTH POLES CENTERING MAGNETIC FIELD BUT A NINETY DEGREE TO THE MAGNETIC FIELD GRAVITATIONAL FIELDS ARE RADIATED. THE MAGNETIC FIELD SETS THE PATTERN OF CRYSTAL GROWTH, BUT IF THESE CRYSTALS ARE PARAHYBRIDS THE VORTEX FIELD WILL TAP INTO THE GRAVITATIONAL FIELD TO FORM MONOPOLES NINETY DEGREES TO THE MAGNETIC IMPRINT. NOW IF FOUR MONOPOLES MATCHED ACCORDINGLY NINETY DEGREES APART, THE POWER OF CROSS WILL FORM, CREATING A QUARAPOLE. THE MAGNETIC IMPRINT NOW APPEARS AT FORTY FIVE DEGREES BETWEEN VORTEX FIELDS. SUCH SYSTEM TAPS INTO THE COSMOS FOR FREE ENERGY, GENERATING ANTI-GRAVITY AND FORMING "THE POWER OF THE CROSS". THE POWER OF THE CROSS FORMING THE BLACK SUN, WHICH IS COMPRESSED GRAVITATIONAL WAVES DERIVED FROM RADIANT ENERGY; ACTUALLY BREAKING DOWN THE WAVE LENGTH CONVERTING IT TO GRAVITATIONAL FIELD.

"BLACK SUN RADIATES INWARD REMAINING DARK" (A QUOTATION FROM JOURNEY IN COMMA 1985)

A VORTEX FIELD RENDERS RADIATION HARMLESS (AS IT DESTROYS IT)
IT BREAKS DOWN ANY WAVE LENGTH INCLUDING MICROWAVE OR RADAR
THIS IS WHY THE DELTA WING IS BLACK (SEE VIDEO DOCUMENTARY)
SUCH VORTEX FIELD THEORETICALLY IS CAPABLE TO RENDER HARMLESS
ALL NUCLEAR WEAPONS BUT AT THE SAME TIME LEVITATE AND POWER
FLYING SAUCERS AND FREE THE HUMAN RACE AT LAST.