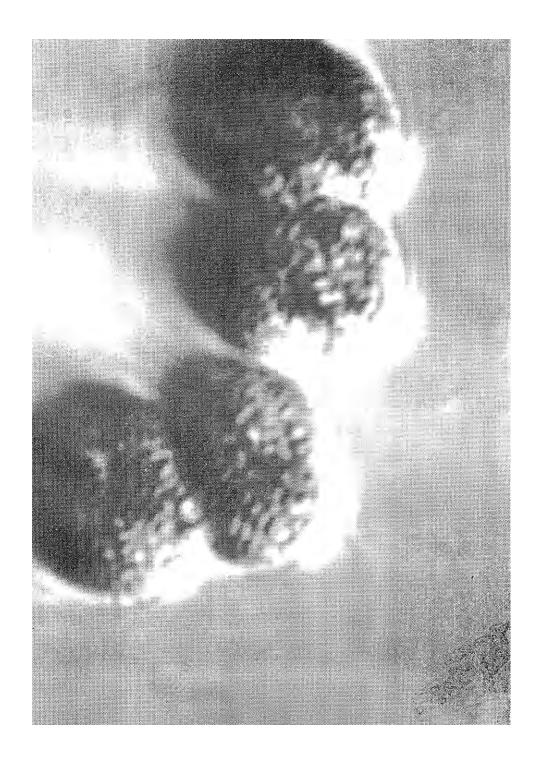

Sacred Geometry of Life Crystal (Nucleotides)

=30 Million Times Super Lattice

SUMERIAN INCUBATORS

Magnified Cell Development Via Hologram (Genetic Information Magnified By Hologram to Produce Giant Cells)

Germ cells via life crystals

 $Tail \, section \, of \, the \, human \, spermatozoa \, developing \, intoly \, mphocytes$ 

Tail of a spermatozoa m action

Head of a horse spermatozoa as independent life

Disassembling of a spermatozoa via life crystals