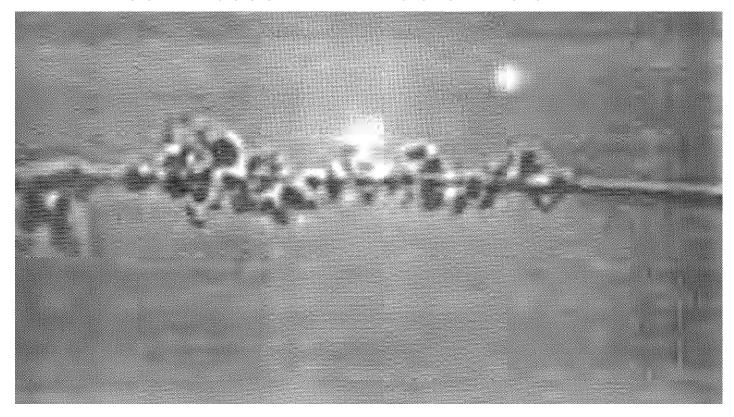

Germ cells via life crystals

 $Tail \, section \, of \, the \, human \, spermatozoa \, developing \, intoly \, mphocytes$ 

Tail of a spermatozoa m action

Head of a horse spermatozoa as independent life

Disassembling of a spermatozoa via life crystals

- SYNTHETIC SPERMATOZOA -

HORSE SPERMHEADS SWIMMING TAIL PROTEINS PRODUCTION

Domesticated spermatozoa turning out nucleases & primordial cells

Birth of a primordial cell

The tail of the spermatozoa in the process of turning into a giant lymphocyte Note the head is missing and the spiral....?