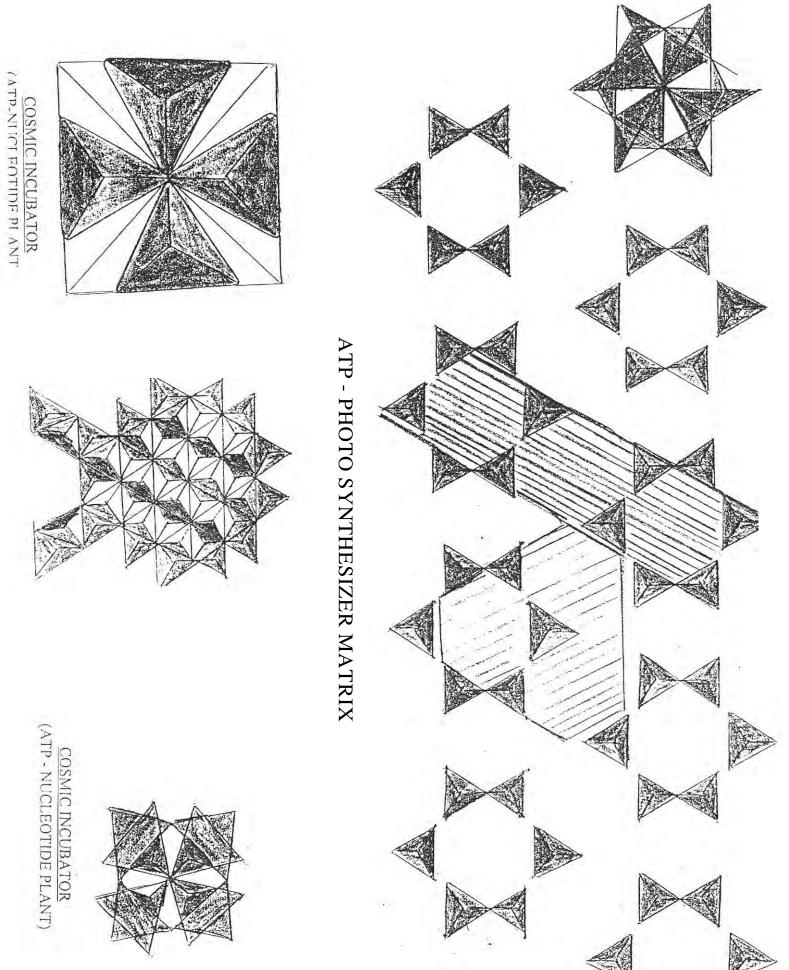

THEN THE COSMIC INCUBATOR SELF HOLOGRAM, THE GENETIC NUCLEOTIDES AND STARTS REPLICATING THEM ACCORDING TO THE BLUE PRINT CAPTURED BY THE INTERFERENCE OF THE COHERENT BEAMS.

THE VORTEX CREATIVE ACTIVITY, INDUCED BY THE POWER OF THE CROSS THAT IS MADE OF GENETIC CRYSTALS IN SUPERLATTICE, ACCORDING TO THE SACRED GEOMETRY.

THIS SUPER MATRIX DELIVERS ENERGY TO PRODUCE ATP DRIVEN BY PROTON GRADIENTS AND SPLITTING WATER BY ELECTRO-PIROTOSYNTHETIC PROCESS.

THIS MECHANISM DRIVES THE COSMIC INCUBATOR THAT PROBABLY EXISTED AT THE TIME LIFE EVOLVED. THIS INCUBATORS CAN PROCESS LIFE BUT ALSO ARE A \TERY EFFICIENT ATP SYNTHESIZER. THE COSMIC INCUBATOR CAN PROCESS CELLULOSE-ALDEMYDES AS WELL AS CO2 INTO GLUCOSE AND ATP

THE OWNER OF CROSS AND THE STAR OF DAVID REPRESENT THE COSMOS. EVEN IN LIVING CELLS AND ORGANISMS, YOU FIND THE STAR OF DAVID AND THE SUPERLATTICE OF PROTEINS OR NUCLEOTIDES AS THE CREATOR PLACED IT. THE SUPERLATTICE FOLLOWS THE ELECTRON CONFIGURATION IN LOCKSTEPS. FIRST CRYSTALS, AND LIGHT SYNTHESIZED CARBON DIOXIDE, THEN CAME THE PRECURSORS OF THE MITOCHONDRIA, THE COSMIC INCUBATOR.