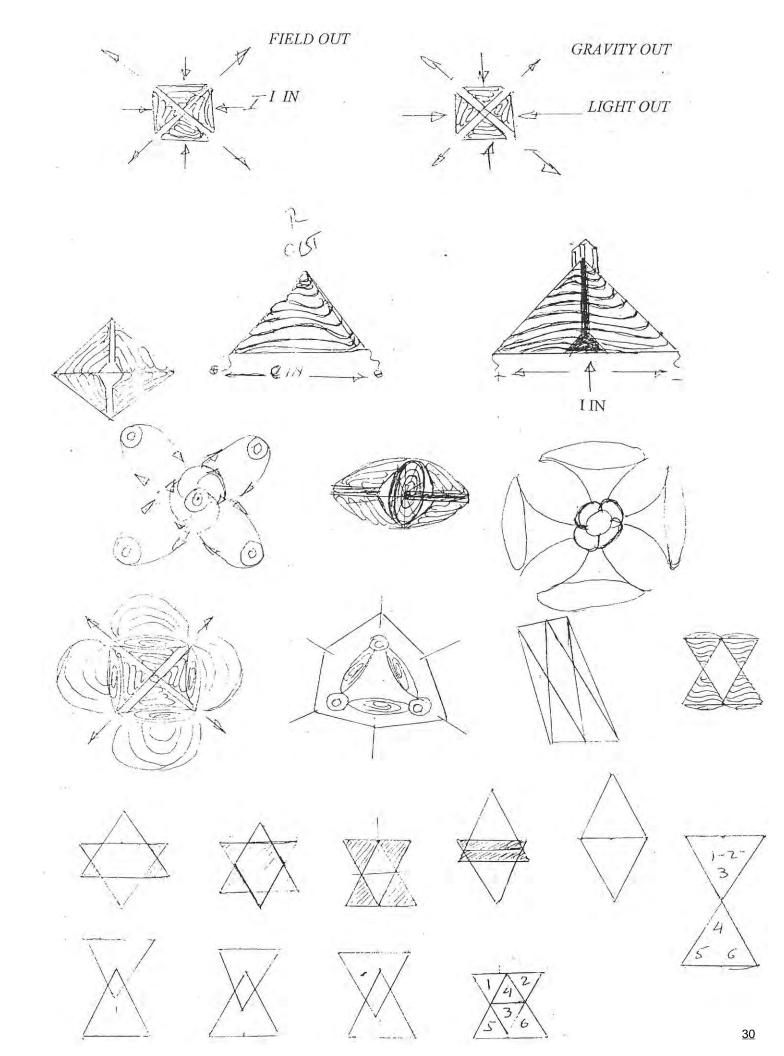

### IMPLOSION POLES

IMPLOSION ENGINE

GRAVITATION INTERLOCKING NET THE FORCE FIELD THAT IS RESPONSIBLE FOR ORBITING AND ROTATING OUR PLANET. VIA TWELVE VORTEX FIELD COUNTER ACTING THE GRAVITATIONAL PULL OF THE SUN.

### THE POWER OF THE CROSS

BIG BANG EXPLOSION FORMED THE UNIVERSE. SMALL BANG IMPLOSIONS DRAINING THE COSMOS, FORMED GALAXIES.

THE RESONATING NUCLE-OTIDES IN THE DNA, TRANS-FERS THE DNA INFORMATION (BLUEPRINT) INTO THE HOLO-GRAM VIA COHERENT ELEC-TRON BEAMS AND A MULTI-TUDE OF COHERENT PHOTON BEAMS.

## THREE DIMENSIONAL CROSS

### 3 = TETRAMEDRA