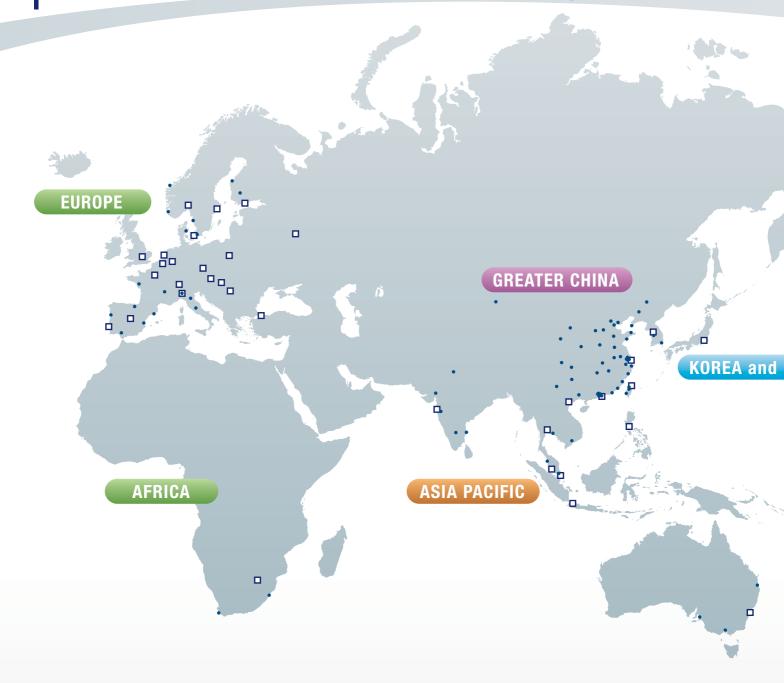

#### Internet

OMRON has approximately 40 websites in different regions around the world. We also have catalogs and manuals available in your native language. OMRON has a support network of 150 locations in 40 These locations are also partnered with local distributors to provide a full range of services.

#### countries and regions.