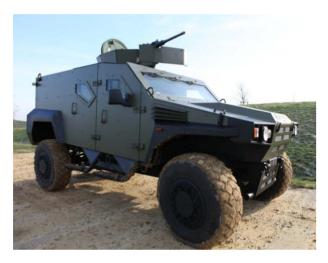

CONFICURATION

**POWER TRAIN** 

SUSPENSION

Engine

Gear box

Light Armoured Vehicle

**PVP HD** 

| CONFIGURATION               |                           |
|-----------------------------|---------------------------|
| Drive                       | RHD                       |
| Ballistic Protection        | Up to STANAG 4569 Level 2 |
| Mine / Blast Protection     | Up to STANAG 4569 Level 3 |
|                             |                           |
| DIMENSIONS (mm)             |                           |
| Overall Length              | 4862                      |
| Overall Height              | 2567                      |
| Overall Width               | 2540                      |
| Ground Clearance            | 373                       |
|                             |                           |
| WEIGHTS (kg)                |                           |
| Unladen                     | 5000                      |
| Laden                       | 7000                      |
| Payload                     | 2000                      |
|                             |                           |
| PERFORMANCE                 |                           |
| Angle of Approach/Departure | 83°/45°                   |
| Side slope                  | 30°                       |
| Gradient                    | 45°                       |
| Fording                     | 533 mm                    |
| Range                       | 700 km                    |
| Max. Powered Speed          | 100 -105 kmph             |
|                             |                           |
|                             |                           |