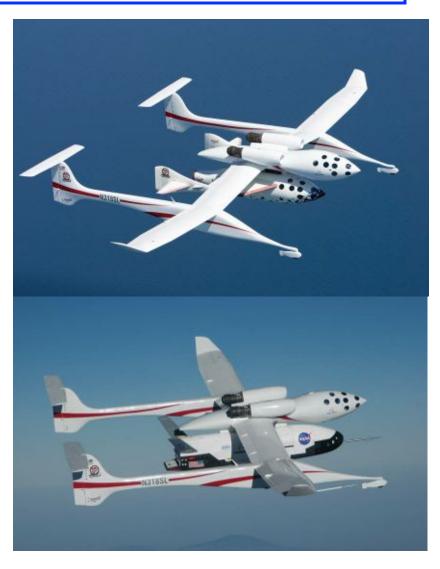

ngine test Toyota April 1990



#### #10 Pond Racer Model #158 Bob Pond March 1991







#### #11 Lima II Model #191 Toyota November 1991



#### #12 EarthWinds Gondola Model #181 November 1991



#### #13 Raptor D-1 Model #226 DOE May 1993







#14 Jet LEZ Vantage/ FJ107 Model #61B Aug 1993

Propriotary

#### #15 Raptor D-2 Model #226B DOE August 1994



#### #16 VisionAire Vantage Model #247 November 1996



#### #17 V-Jet II Model #271 Williams April 1997



#### #18 Global Hilton Gondola Model #257 VAI Jan 1998





#### #19 Proteus Model #281 Wyman Gordon July 1998







#### #20 Roton ATV Rotary Rocket Mar 1999



#### #21 Adam 309 Model #309 Adam Acft March 2000



#22 Rodie Model #61-C Proprietary Aug 2001

Proprietary

#### #24 White Knight Model #318 Paul Allen Aug 2002







#23 TAA-1 Toyota May 2002





### #25 SpaceShipOne Model #316 Paul Allen Aug 2003















#### #26 GlobalFlyer Model #311 Marathon March 2004





### #27 Pulse-Detonation LEZ Model #61PD 2007







#### #28 T-Tops/WhiteKnightTwo Model #348 Virgin Dec 2008





#### #29 SpaceShipTwo Model #339 Virgin Oct 2010



#### #30 Bipod Hybrid flying car Model #367 In-house Mar 2011