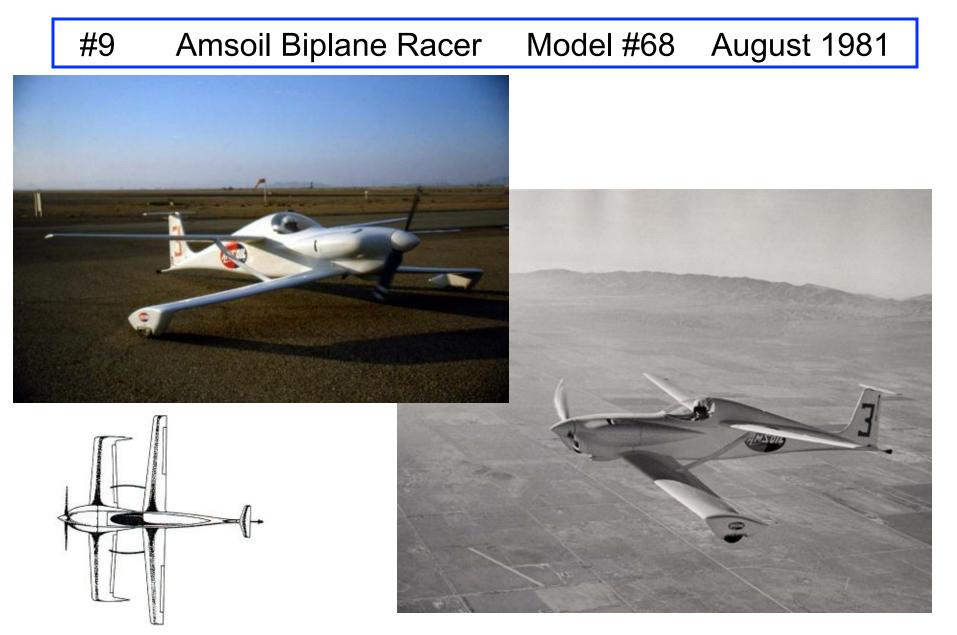

years, from 1973 to 1985. Primary business – homebuilts
- Developed Fifteen Manned Aircraft Types:
  - All Concepts and Designs were done in-house
  - Twelve were Company-funded research programs
  - Thirteen were flight-tested in-house, accident-free
  - One (NASA AD-1) had Government customer
  - One (NGT-Fairchild) had Aerospace Prime customer
  - Seven were marketed to the public
- Business was small and consistently profitable

#1 VariViggen Homebuilt Model #27 First Flight - May 1972









#### #3 VariViggen SP Model #32SP July 1975









#### #4 VariEze Homebuilt Model #33 March 1976



#5 Quickie Homebuilt Model #54 November 1977



#### #6 Defiant Homebuilt Model #40 June 1978







## #7 Long-EZ Homebuilt Model #61 June 1979



#### #8 NASA AD-1 Model #35 December 1979





#### #10 Next Generation Trainer Model #73 September 1981





#### #11 Grizzly STOL Model #72 January 1982







#### #12 Solitaire Homebuilt Model #77 May 1982







#### #13 Voyager RTW Model #76 VAI June 1984



#14 Catbird Model #81 January 1988



#15 Boomerang Model #202 June 1996



## Scaled Composites Business Notes

- Founded in 1982. Aerospace Research.
- Developed 30 Manned Aircraft Types:
  - Concepts and Designs done in-house for 26 Types
  - Two Types developed to customer's detailed loft
  - Four were Company-funded research programs
  - 25 were flight-tested in-house; no major accidents
  - Six Types for U. S. Government customers
  - Four Types had a Prime Aerospace customer
  - Five Types had a Foreign customer
  - None were marketed to the public

#### #1 Microligh