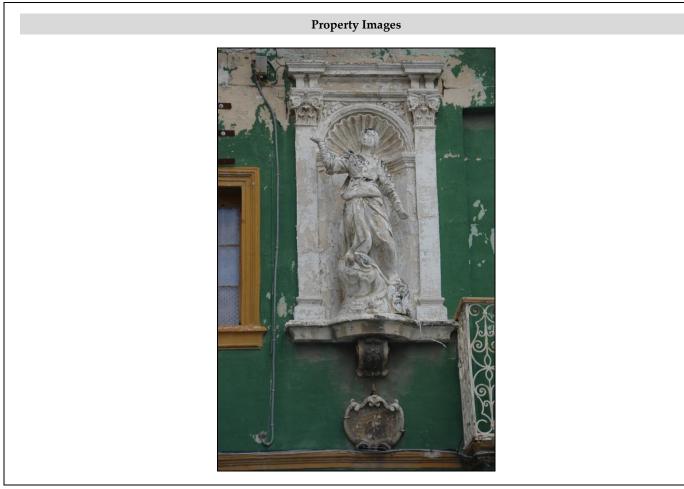

## $National \ Inventory \ of \ the \ Cultural \ Property \ of \ the \ Maltese \ Islands$

NICPMI Inv. No.

00729

Date of Publication 27 August 2012

| Property Name                     | Niche of the Madonna                                                                                                                                                                                                                                                                                                                                                                                                                                                        |                   |                                                   |                      |
|-----------------------------------|-----------------------------------------------------------------------------------------------------------------------------------------------------------------------------------------------------------------------------------------------------------------------------------------------------------------------------------------------------------------------------------------------------------------------------------------------------------------------------|-------------------|---------------------------------------------------|----------------------|
| Address                           | 1, Triq Sant' Agata                                                                                                                                                                                                                                                                                                                                                                                                                                                         |                   |                                                   |                      |
| Town Name                         | Sliema                                                                                                                                                                                                                                                                                                                                                                                                                                                                      | Toponyn           | <b>ı</b> - 1                                      | Local Council Sliema |
| Property Owner                    | Private                                                                                                                                                                                                                                                                                                                                                                                                                                                                     | Managing Body     | -                                                 |                      |
| Guardianship Deed                 | -                                                                                                                                                                                                                                                                                                                                                                                                                                                                           |                   |                                                   |                      |
|                                   |                                                                                                                                                                                                                                                                                                                                                                                                                                                                             |                   |                                                   |                      |
| Period                            | Modern (16th to 20th Century AD)                                                                                                                                                                                                                                                                                                                                                                                                                                            |                   |                                                   |                      |
| Phase                             | Modern: British (1800 - 1964)                                                                                                                                                                                                                                                                                                                                                                                                                                               |                   |                                                   |                      |
| Cultural Heritage<br>Type & Value | Artistic<br>Historical<br>Social                                                                                                                                                                                                                                                                                                                                                                                                                                            |                   | Cultural Heritage<br>Property Value<br>Assessment | High                 |
| <b>Property Function</b>          | Religious                                                                                                                                                                                                                                                                                                                                                                                                                                                                   |                   | Conservation Area                                 | -                    |
|                                   |                                                                                                                                                                                                                                                                                                                                                                                                                                                                             |                   |                                                   |                      |
| Outline Description               | Large, monochrome, stone niche.                                                                                                                                                                                                                                                                                                                                                                                                                                             |                   |                                                   |                      |
|                                   |                                                                                                                                                                                                                                                                                                                                                                                                                                                                             |                   |                                                   |                      |
| Property Description              | A very artistic niche composed of two corinthian columns. A scallop shell<br>shape is sculpted in the top recessed part. The Madonna stands gracefully<br>with one hand raised up to the heavens and the other by her side. there is<br>great attention to detail. This work must have been inspired from the statue<br>of the Madonna in Ghaxaq by Marjanu Gerada. In 1875 Bishop Gaetano Pace<br>Forno granted indulgences to those who pray in front of this holy image. |                   |                                                   |                      |
| Scheduled by MEPA                 | No Degree                                                                                                                                                                                                                                                                                                                                                                                                                                                                   | of Protection     | - G.N. No.                                        | - G.N. Date -        |
|                                   |                                                                                                                                                                                                                                                                                                                                                                                                                                                                             |                   |                                                   |                      |
| Recommended<br>Bibliography       | Terribile, T. (1999)                                                                                                                                                                                                                                                                                                                                                                                                                                                        | Nicec u Statwi fi | t-Toroq tas-Sliema: L                             | ions Club Sliema     |
|                                   |                                                                                                                                                                                                                                                                                                                                                                                                                                                                             |                   |                                                   |                      |