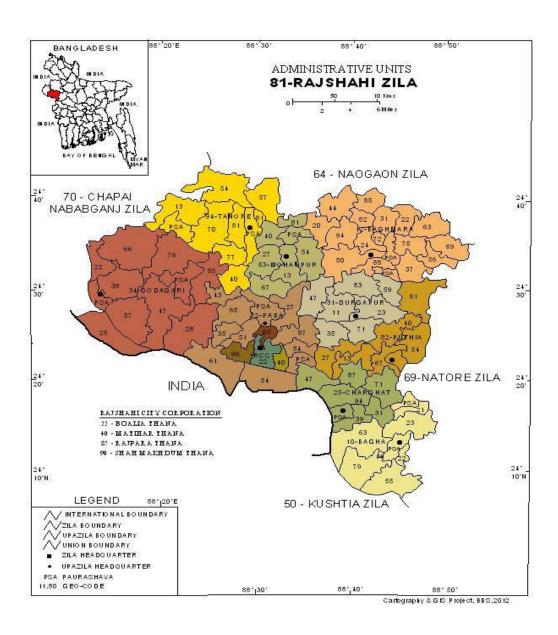

## **Contents**

| Table No.    | Topics                                                                                                       |   |  |  |  |
|--------------|--------------------------------------------------------------------------------------------------------------|---|--|--|--|
|              | Foreword                                                                                                     | I |  |  |  |
|              | Preface                                                                                                      |   |  |  |  |
|              | Acknowledgement                                                                                              |   |  |  |  |
|              | Contents                                                                                                     |   |  |  |  |
|              | District map                                                                                                 |   |  |  |  |
|              | Upazila and Union/Ward with Geo-code                                                                         |   |  |  |  |
|              | Chapter: 1 Introduction                                                                                      |   |  |  |  |
|              | District at a Glance                                                                                         |   |  |  |  |
|              | Concepts and Definitions                                                                                     |   |  |  |  |
|              | Chapter: 2 General Information                                                                               |   |  |  |  |
| 2.01         | Broad classification of area 2011                                                                            |   |  |  |  |
| 2.02         | Number of municipality, union, mauza, mahalla and village 2011                                               |   |  |  |  |
| 2.03         | Number of mtropoliton thana, ward, mahalla, household and population 2011                                    |   |  |  |  |
| 2.04         | Number of household, population and density 2011                                                             |   |  |  |  |
| 2.05         | Population and literacy rate of 1981, 1991, 2001 & 2011 and number of voters                                 |   |  |  |  |
|              | 2011                                                                                                         |   |  |  |  |
| 2.06         | Population by religion 2011                                                                                  |   |  |  |  |
| 2.07(a)      |                                                                                                              |   |  |  |  |
| 2.07(b)      |                                                                                                              |   |  |  |  |
| 2.08         | Percentage distribution of population by type of disability 2011                                             |   |  |  |  |
| 2.09<br>2.10 | Number of religious institution 2011  Number of pond, dighee, flood camps/shelter, cyclone shelter, stadium/ |   |  |  |  |
| 2.10         | playground, park/ amusement park 2011                                                                        |   |  |  |  |
| 2.11         | Number of filling station, fire brigade station, police station/ camp, union land                            |   |  |  |  |
|              | (tohsil) office, bop (BGB camp), cyber cafe 2011                                                             |   |  |  |  |
| 2.12         | Number of growth centre, hat /bazar, poultry farm, dairy farm, nursery,                                      |   |  |  |  |
|              | horticulture centre, brick kiln, decorator services 2011                                                     |   |  |  |  |
| 2.13         | Name of land/river/sea port, important or historical/ tourist places/objects,                                |   |  |  |  |
|              | important /famous crop or food production 2011                                                               |   |  |  |  |
|              | Chapter: 3 Meteorology                                                                                       |   |  |  |  |
| 3.01         | Temperature, rainfall, humidity in the following years                                                       |   |  |  |  |
| 3.02         | Occurrence of river erosion in the following year 2008-2011                                                  |   |  |  |  |
|              | Chapter : 4 Agriculture                                                                                      |   |  |  |  |
| 4.01         | Number of agriculture holding by tenure                                                                      |   |  |  |  |
| 4.02         | Land area based on utilization 2008                                                                          |   |  |  |  |
| 4.03         | Land utilization (temporary cropped area) 2008                                                               |   |  |  |  |
| 4.04         | Land area under irrigation for selected crops 2008                                                           |   |  |  |  |