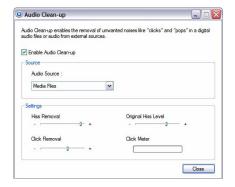

## Creative MediaSource 5 Player/Organizer

- o Easy-to-use, feature-rich digital music organizer/player
- Music search, audio task guide, Audio Converter, CD burner
- Integrated 1-button recorder with Automatic Recording Volume Limiter
- o Audio effects
  - Audio Cleanup: Removes pops and clicks from recording of old vinyl LP/cassettes
  - Smart Volume Management : maintains consistent volume levels between songs
  - Smart Crossfade : Provides seamless, beat-synchronous transitions between songs
  - Time Scaling: Speeds up/slows down audio without changing pitch