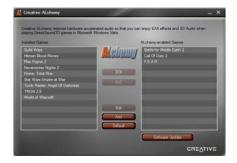

Due to changes in Windows Vista's DirectSound3D implementation, certain legacy DirectSound3D games will have its audio compromised, resulting in only stereo output without any effects.

Creative ALchemy is a powerful tool that restores the EAX effects and full surround sound when running these DirectSound3D games in Windows Vista so that you can enjoy true 3D interactive gaming again.

## Creative ALchemy

 Re-enables EAX effects and 3D surround audio for legacy, DirectSound3D game titles running on Windows Vista