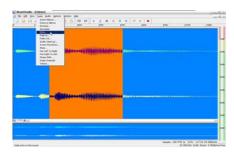

#### Creative WaveStudio 7

- Provides simple audio editing such as record,trim,fade, convert,clean-up,pan etc
- o Support 3rd party DirectX effects