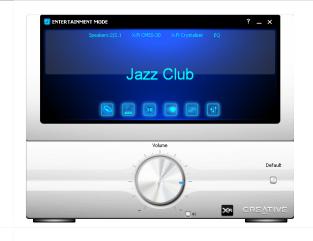

#### Entertainment Console

- Speaker settings
  - Channel setup and testing for 2.0-5.1 speaker system
  - Bass Management: Bass redirection/subwoofer gain/bass boost
- EAX effects
  - Enhances your music with environmental reverbs
- o X-Fi CMSS3D
  - Provides advanced 3D Spatialization surround sound for stereo music
- o X-Fi Crystalizer
  - Enhances your music with more punch and dynamic range
- o Smart Volume Management
  - Ensure consistent volume across various music tracks
- 10 Band Graphic Equalizer
   Enhances your music with various EQ presets