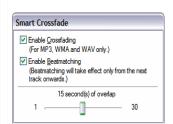

## Creative MediaSource 5 Player/Organizer

- o Easy-to-use, feature-rich digital music organizer/player
- Music search, audio task guide, Audio Converter, CD burner
- Integrated 1-button recorder with Automatic Recording Volume Limiter
- o Audio effects
  - Audio Cleanup: Removes pops and clicks from recording of old vinyl LP/cassettes
  - Smart Volume Management : maintains consistent volume levels between songs
  - Smart Crossfade : Provides seamless, beat-synchronous transitions between songs
  - Time Scaling: Speeds up/slows down audio without changing pitch