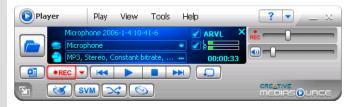

## Creative MediaSource 5 Player/Organizer

- o Easy-to-use, feature-rich digital music organizer/player
- Music search, audio task guide, Audio Converter, CD burner
- Integrated 1-button recorder with Automatic Recording Volume Limiter
- o Audio effects
  - Audio Cleanup: Removes pops and clicks from recording of old vinyl LP/cassettes
  - Smart Volume Management : maintains consistent volume levels between songs
  - Smart Crossfade : Provides seamless, beat-synchronous transitions between songs
  - Time Scaling: Speeds up/slows down audio without changing pitch