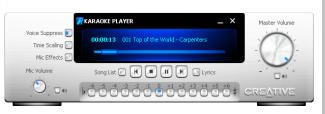

#### Creative Karaoke Player

- Voice Suppression
  - Creates karaoke background music from existing MP3's by suppressing the vocal channel
- Time Scaling
  - Speed up or slow down a song without affecting its pitch
- o Mic reverb effects
- o Pitch shifter
  - Raises or lower the key of a song to suit your vocal range
- o Lyrics display
  - Synchronized display of lyrics to song