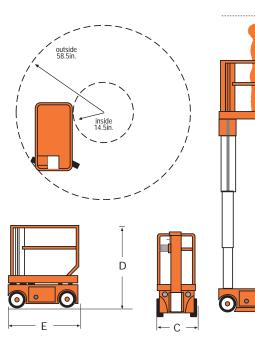

## TM12 vertical mast specifications

|                                            | TM12 VERTICAL MAST                                                    |
|--------------------------------------------|-----------------------------------------------------------------------|
| max. working height A                      | 18ft.                                                                 |
| max. platform height B                     | 12ft.                                                                 |
| max. drive height                          | 12ft.                                                                 |
| platform capacity (SWL)                    | 500lb.                                                                |
| platform size (inside)                     | 29in. x 41in.                                                         |
| width C                                    | 30in.                                                                 |
| stowed height <b>D</b>                     | 64.75in.                                                              |
| stowed length E                            | 53.5in.                                                               |
| gross weight                               | 1,710lb.                                                              |
| drive speed - max.<br>with platform raised | 2.27mph<br>0.62mph                                                    |
| gradeability                               | 14° / 25%                                                             |
| inside turning radius                      | 14.4in.                                                               |
| ground clearance                           | 3in.                                                                  |
| lift speed - raise/lower                   | 18 sec/25 sec                                                         |
| drive system                               | dual front hydraulic motors                                           |
| tires                                      | 12in dia. solid rubber, non-marking                                   |
| battery charger                            | 90V - 240V - 25 amp automatic                                         |
| parking brake                              | 2 wheel, spring-applied, hydraulically-released with manual overdrive |
| control system                             | one-hand proportional controls                                        |
| power source                               | 24V 4hp DC electric motor 4-220 Ah batteries                          |