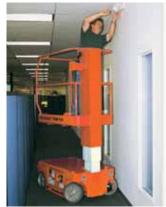

The Snorkel TM12 provides a safe, efficient means of working at height in restricted spaces typically encountered in offices, retail stores, hotels, public buildings or crowded industrial aisles. Its compact size also makes it ideal for applications such as stock picking and record storage retrieval. Operators simply step onto the platform, drive to the work location and elevate to the desired height. When the job is complete, the lift can be quickly lowered and returned to a convenient storage area.

**Vertical Mast** 

- Snorkel TM12 Snorkel
- ☐ 18ft max. working height
- Ultra-compact design
- Drives through standard doorway or narrow aisles
- □ 500lb platform capacity
- ☐ Transportable in most passenger elevators
- Non-marking tires
- ☐ Step-on / step-off platform