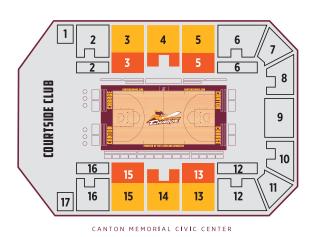

|                 |                                  | <b>12-GAME PLAN</b> |                | <b>8-GAME PLAN</b> |                | МАХ              |
|-----------------|----------------------------------|---------------------|----------------|--------------------|----------------|------------------|
|                 | SECTION                          | PRICE PER SEAT      | PRICE PER PLAN | PRICE PER SEAT     | PRICE PER PLAN | SAVINGS PER PLAN |
| PREMIUM SEATING | CENTER<br>COURTBOXES (6 SEATS)   | \$60.50             | \$4,356.00     | \$63.50            | \$3,048.00     | \$1,980.00       |
|                 | BASELINE<br>COURTBOXES (6 SEATS) | \$53.00             | \$3,816.00     | \$56.00            | \$2,688.00     | \$1,980.00       |
| P               | VIP ROW SIDELINE                 | \$73.00             | \$876.00       | \$76.00            | \$608.00       | \$330.00         |

| SECTION                     | 12-GAME PLAN<br>PRICE PER SEAT PRICE PER PLAN |          | <b>8-GAME PLAN</b><br>PRICE PER SEAT PRICE PER PLAN |          | MAX<br>Savings per plan |
|-----------------------------|-----------------------------------------------|----------|-----------------------------------------------------|----------|-------------------------|
| LOWER CENTERS<br>(Rows A-G) | \$20.00                                       | \$240.00 | \$21.00                                             | \$168.00 | \$90.00                 |
| UPPER CENTERS<br>(Rows H-R) | \$15.00                                       | \$180.00 | \$16.00                                             | \$128.00 | \$78.00                 |