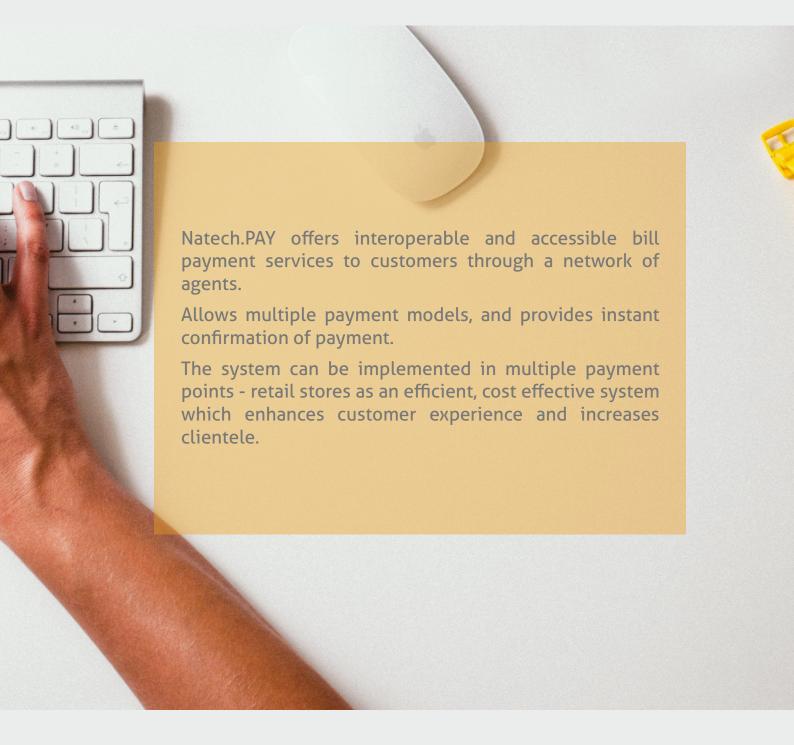

### Offer payment services

- In collaboration with the Bank
- Through Natech's on-line platform Natech.PAY via pc/ mobile phone/ tablet etc.

## Natech.PAY offers the agent...

"The agent not only increases revenue from existing clients but also expands its customer base"