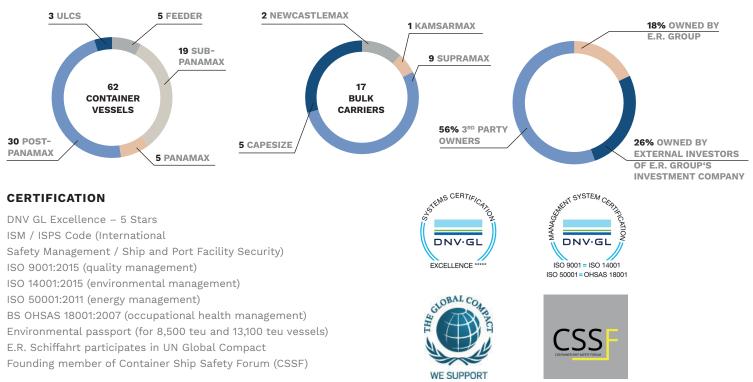

2, E.R. Schiffahrt was the first German shipping company to join the UN Global Compact, a voluntary initiative to promote sustainable development. Moreover, E.R. Schiffahrt is a founding member of the Container Ship Safety Forum (CSSF). Launched in 2014, the CSSF is a global business-to-business network to improve safety performance and management practices in the container shipping industry.

## 2009

• Diversification into bulk carriers

## 2012

- E.R. Schiffahrt joins UN Global compact
- Merger with Komrowski Befrachtungskontor and Reederei Blue Star

## 2015

• Start of a new vessel performance monitoring center

#### 2015/16

• E.R. Schiffahrt gains management mandates for six new container vessels from Maersk Line and two newcastlemax bulk carriers from NYK Line

# FLEET STRUCTURE



E.R. Schiffahrt GmbH & Cie. KG COMPANY FOUNDED 1998 by Erck Rickmers CHAIRMAN Nicholas Teller

SHAREHOLDER E.R. Capital Holding, Hamburg MANAGEMENT ROARD

Nils Aden (CEO), Erik Kruse (CFO), Helge Bartels, Isabelle Rickmers

OFFICE Hohe Bleichen 12, D-20354 Hamburg Phone: +49-40-3008-0 info@er-ship.com, www.er-ship.com

## **OWNERSHIP OF FLEET**

13 OCTOBER 2017