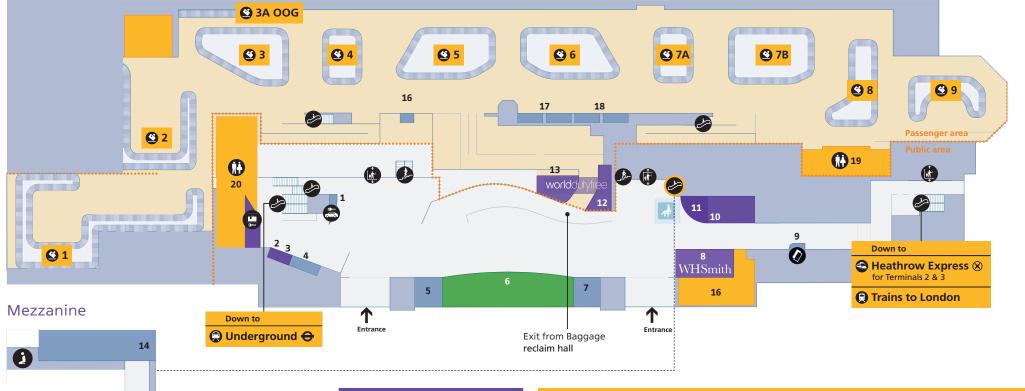

#### **Check-in** Level 2 and mezzanine

ShoppingExcess Baggage Company9TBC5WHSmith10

Food and drink

Caffè Nero

13

| Ticket desks           |   |
|------------------------|---|
| Aeroflot               | 4 |
| Air France             | 4 |
| Air Malta              | 3 |
| Alitalia               | 4 |
| Arik Air               | 3 |
| Azerbaijan Airlines    | 3 |
| Bulgaria Air           | 1 |
| China Eastern Airlines | 4 |
| Delta Air Lines        | 4 |
| Etihad Airways         | 1 |
| Gulf Air               | 3 |
| Jet Airways            | 2 |

| Jat Airways              |  |
|--------------------------|--|
| Kenya Airways            |  |
| KLM Royal Dutch Airlines |  |
| Korean Air               |  |
| Kuwait Airways           |  |
| Malaysia Airlines        |  |
| Qatar Airways            |  |
| Saudi Arabian Airlines   |  |
| Sri Lankan Airways       |  |
| Tunisair                 |  |
| United Airlines          |  |

| Shopping               |        |
|------------------------|--------|
| Boots                  | 10     |
| Excess Baggage Company | 2      |
| We Know London         | 3, 11  |
| WHSmith                | 8      |
| World Duty Free        | 12, 13 |
|                        |        |

| Food and drink                          |  |
|-----------------------------------------|--|
| Costa Coffee                            |  |
| The Windsor Castle<br>by JD Wetherspoon |  |

| 10    | Baggage           | 16-18 | Customs        |    | Internet facility | Ticket sales          |
|-------|-------------------|-------|----------------|----|-------------------|-----------------------|
| 3, 11 | enquiries         |       | Escalator      |    | Lift              | Heathrow Express 9    |
| 8     | Baggage reclain   |       | Help point     |    | Meeting point     | Toilets               |
| 13    | Bureau de chang   |       | Hotel          |    | Multi-faith       | Accessible toilet All |
|       | Travelex          | 5, 7  | Yotel          | 14 | prayer room       | — 🗿 Baby care All     |
|       | ar rental         | 1     |                |    | Seating           | — Trinking 19, 20     |
| 6     | Cash machine      |       | 1 Information  |    | ♪ Stairs          | fountain              |
| 15    | Chauffeur service | es 4  | ڬ Left baggage | 2  | Telephone         |                       |

Free Wi-Fi is available throughout the terminal. Network name: \_Heathrow Wi-Fi