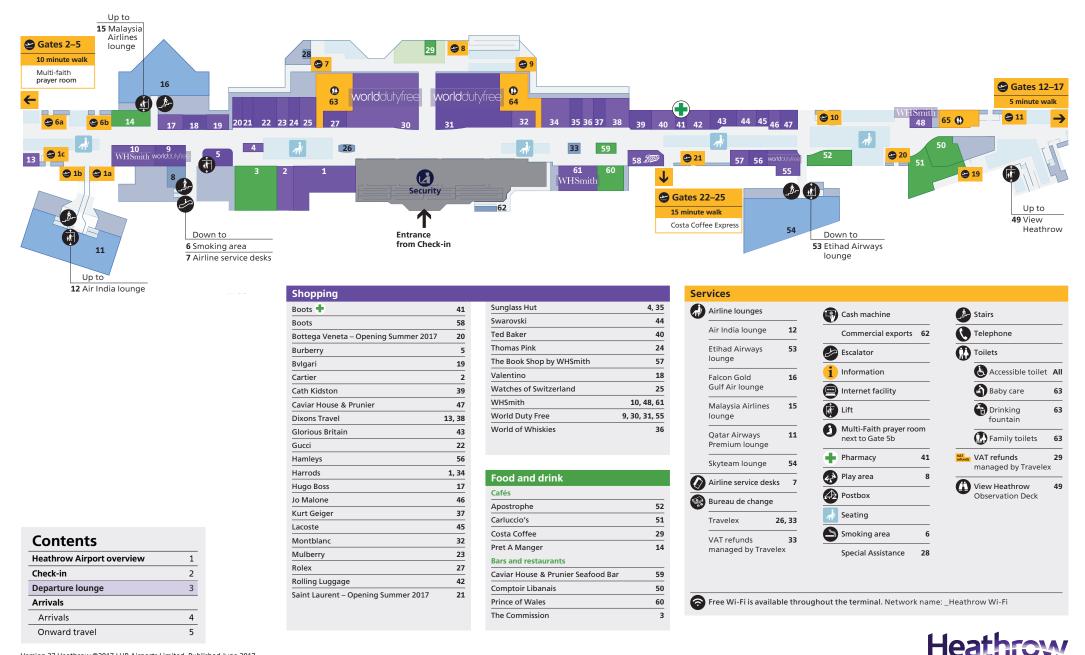

### **Terminal 4**

**Departure Lounge** 

Level 2

| Shopping               |        |
|------------------------|--------|
| Boots                  | 10     |
| Excess Baggage Company | 2      |
| We Know London         | 3, 11  |
| WHSmith                | 8      |
| World Duty Free        | 12, 13 |
|                        |        |

| Food and drink                          |  |
|-----------------------------------------|--|
| Costa Coffee                            |  |
| The Windsor Castle<br>by JD Wetherspoon |  |

| 10    | Baggage           | 16-18 | Customs        |    | Internet facility | Ticket sales          |
|-------|-------------------|-------|----------------|----|-------------------|-----------------------|
| 3, 11 | enquiries         |       | Escalator      |    | Lift              | Heathrow Express 9    |
| 8     | Baggage reclain   |       | Help point     |    | Meeting point     | Toilets               |
| 13    | Bureau de chang   |       | Hotel          |    | Multi-faith       | Accessible toilet All |
|       | Travelex          | 5, 7  | Yotel          | 14 | prayer room       | — 🗿 Baby care All     |
|       | ar rental         | 1     |                |    | Seating           | — Trinking 19, 20     |
| 6     | Cash machine      |       | 1 Information  |    | ♪ Stairs          | fountain              |
| 15    | Chauffeur service | es 4  | ڬ Left baggage | 2  | Telephone         |                       |