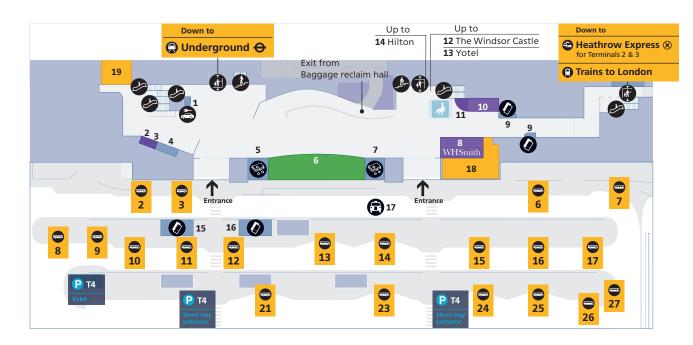

# **Arrivals** Ground floor and mezzanine

| Contents                  |   |
|---------------------------|---|
| Heathrow Airport overview | 1 |
| Check-in                  | 2 |
| Departure lounge          | 3 |
| Arrivals                  |   |
| Arrivals                  | 4 |
| Onward travel             | 5 |

#### Terminal 4 Arrivals (Onward travel) Ground floor

| Shopping               |       | Foo   |
|------------------------|-------|-------|
| Boots                  | 10    | Costa |
| Excess Baggage Company | 2     | The V |
| We Know London         | 3, 11 | by JD |
| WHSmith                | 8     |       |

| ood and drink |  |
|---------------|--|
| osta Coffee   |  |

| Costa Coffee       | 6  |
|--------------------|----|
| The Windsor Castle | 12 |
| by JD Wetherspoon  |    |

23

2

21

3

| Bus and coach stop allocat                | tion  |                                                                  |
|-------------------------------------------|-------|------------------------------------------------------------------|
| Buses – Local & TfL<br>482, 490, 555, 557 | 6–7   | <b>Car rental (off airport)</b><br>Dollar Thrifty, Sixt          |
| Hotel by bus                              | 10    | Car rental (on airport)                                          |
| Hotel Hoppa                               | 11    | Avis, Budget, Europcar National<br>Alamo, Enterprise, Hertz      |
| Express coach – National Express          | 12-14 | Car parking (off airport)                                        |
| Group travel – pick up                    | 16-17 | Click Park, Purple Parking,                                      |
|                                           |       | Purple Parking Business, Reeds                                   |
|                                           |       | <b>Car parking (on airport)</b><br>Business, Long stay, Help bus |
|                                           |       |                                                                  |
| Services                                  |       |                                                                  |
|                                           |       | •                                                                |

|                    |      |              |                   |    | 0 |                   |    |
|--------------------|------|--------------|-------------------|----|---|-------------------|----|
| Bureau de change   |      | 1            | Information       |    |   | Ticket sales      |    |
| Travelex           | 5, 7 | 9            | Internet facility |    |   | Heathrow Express  | 9  |
| Bus stop           |      |              | Left baggage      | 2  |   | Hotel by Bus      | 15 |
| Cash machine       |      |              | Lift              |    |   | National Express  | 16 |
| Car rental         | 1    |              | Meeting point     |    |   | Toilets           |    |
| Chauffeur services | 4    | <u>a</u>     | Motorcycle park   | ng |   | Accessible toilet | AI |
| Cycle parking      |      | <b>ب</b> نار | Seating           |    |   | Baby care         | AI |
| Escalator          |      |              | Smoking area      |    |   | Drinking          | 19 |
| Help point         |      |              | Stairs            |    |   | lountain          |    |
| Hotel              |      |              | Taxi rank         | 17 |   |                   |    |
| Yotel              | 13   | O            | Telephone         |    |   |                   |    |
| Hilton             | 14   |              |                   |    |   |                   |    |