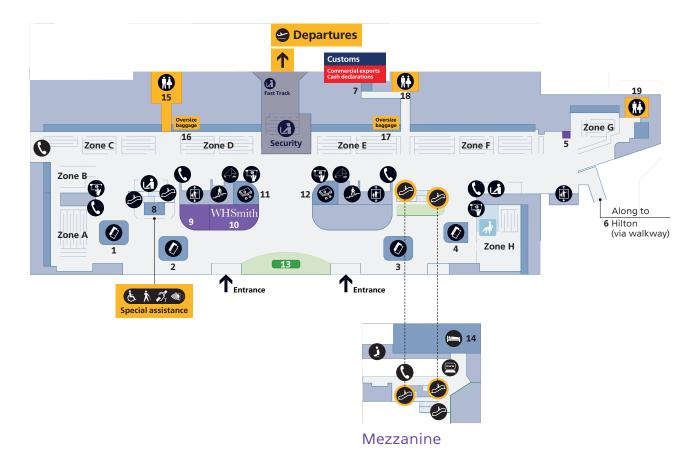

#### **Check-in** Level 2 and mezzanine

ShoppingExcess Baggage Company9TBC5WHSmith10

Food and drink

Caffè Nero

13

| Ticket desks           |   |
|------------------------|---|
| Aeroflot               | 4 |
| Air France             | 4 |
| Air Malta              | 3 |
| Alitalia               | 4 |
| Arik Air               | 3 |
| Azerbaijan Airlines    | 3 |
| Bulgaria Air           | 1 |
| China Eastern Airlines | 4 |
| Delta Air Lines        | 4 |
| Etihad Airways         | 1 |
| Gulf Air               | 3 |
| Jet Airways            | 2 |

| Food and drink                          |  |
|-----------------------------------------|--|
| Costa Coffee                            |  |
| The Windsor Castle<br>by JD Wetherspoon |  |

| 10    | Baggage           | 16-18 | Customs        |    | Internet facility | Ticket sales          |
|-------|-------------------|-------|----------------|----|-------------------|-----------------------|
| 3, 11 | enquiries         |       | Escalator      |    | Lift              | Heathrow Express 9    |
| 8     | Baggage reclain   |       | Help point     |    | Meeting point     | Toilets               |
| 13    | Bureau de chang   |       | Hotel          |    | Multi-faith       | Accessible toilet All |
|       | Travelex          | 5, 7  | Yotel          | 14 | prayer room       | — 🗿 Baby care All     |
|       | ar rental         | 1     |                |    | Seating           | — Trinking 19, 20     |
| 6     | Cash machine      |       | 1 Information  |    | ♪ Stairs          | fountain              |
| 15    | Chauffeur service | es 4  | ڬ Left baggage | 2  | Telephone         |                       |