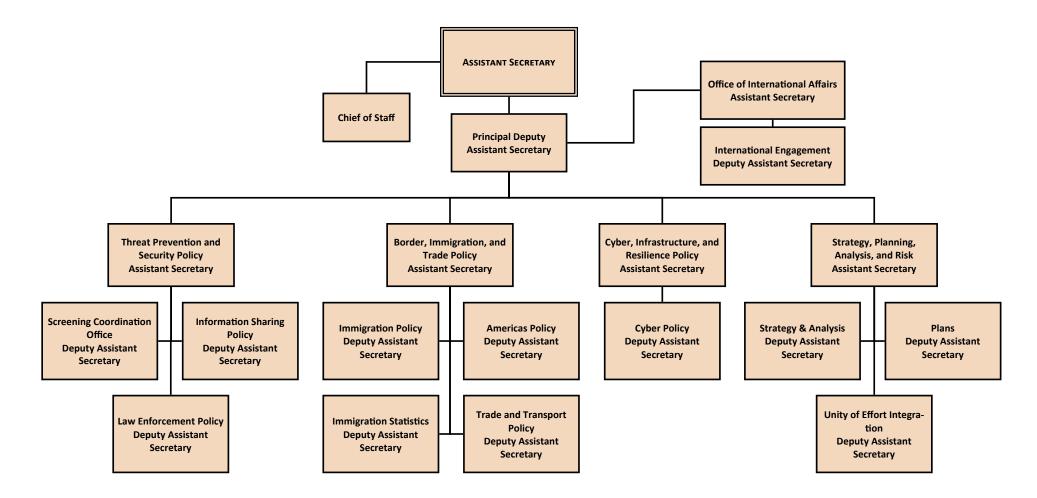

# **U.S. Department of Homeland Security**



# Citizenship and Immigration Services Ombudsman



# Office for Civil Rights and Civil Liberties



### **Domestic Nuclear Detection Office**



# **Federal Law Enforcement Training Center**



### Office of Intelligence and Analysis



#### Office of the General Counsel



#### Office of Health Affairs



### Office of the Inspector General



### **Office of Legislative Affairs**



## Office of Public Affairs



### Office of Partnership and Engagement



## **Office of Operations Coordination**



### **Office of Policy**



### **Privacy Office**



### **Science & Technology Directorate**



# **Management Directorate**



#### **U.S. Customs & Border Protection**



#### **Federal Emergency Management Agency**



### U.S. Immigration and Customs Enforcement



### **National Protection and Programs Directorate**



### **Transportation Security Administration**



### U.S. Citizenship and Immigration Services



#### **U.S. Secret Service**



#### U. S. Coast Guard