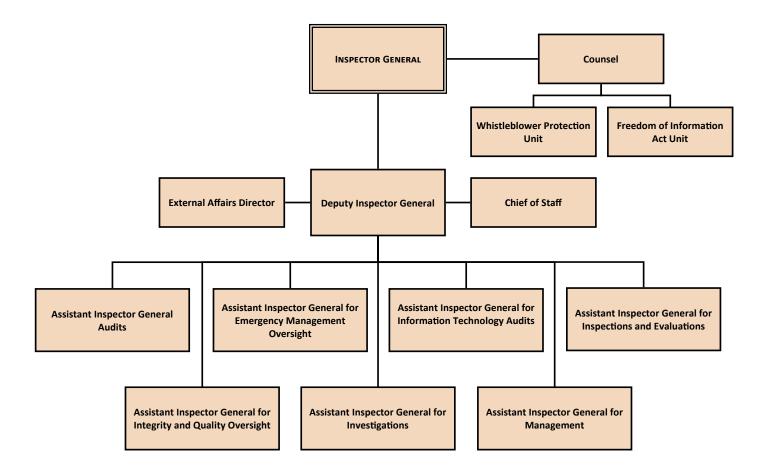

# **U.S. Department of Homeland Security**



# Citizenship and Immigration Services Ombudsman



# Office for Civil Rights and Civil Liberties



### **Domestic Nuclear Detection Office**



# **Federal Law Enforcement Training Center**



### Office of Intelligence and Analysis



#### Office of the General Counsel



#### Office of Health Affairs



### Office of the Inspector General



### **Office of Legislative Affairs**



## Office of Public Affairs



### Office of Partnership and Engagement



## **Office of Operations Coordination**



### **Office of Policy**



### **Privacy Office**



### **Science & Technology Directorate**



# **Management Directorate**



#### **U.S. Customs & Border Protection**



#### **Federal Emergency Management Agency**



### U.S. Immigration and Customs Enforcement



### **National Protection and Programs Directorate**



### **Transportation Security Administration**



### U.S. Citizenship and Immigration Services



#### **U.S. Secret Service**



#### U. S. Coast Guard