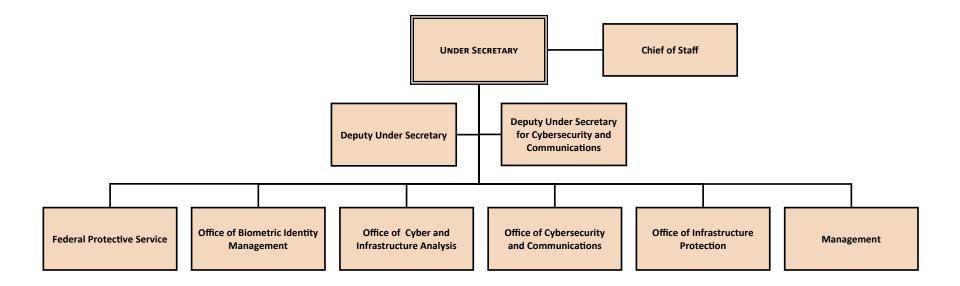

vices Ombudsman



# Office for Civil Rights and Civil Liberties



### **Domestic Nuclear Detection Office**



# **Federal Law Enforcement Training Center**



### Office of Intelligence and Analysis



#### Office of the General Counsel



#### Office of Health Affairs



### Office of the Inspector General



### **Office of Legislative Affairs**



## Office of Public Affairs



### Office of Partnership and Engagement



## **Office of Operations Coordination**



### **Office of Policy**



### **Privacy Office**



### **Science & Technology Directorate**



# **Management Directorate**



#### **U.S. Customs & Border Protection**



#### **Federal Emergency Management Agency**



### U.S. Immigration and Customs Enforcement



### **National Protection and Programs Directorate**



### **Transportation Security Administration**



### U.S. Citizenship and Immigration Services



#### **U.S. Secret Service**



#### U. S. Coast Guard