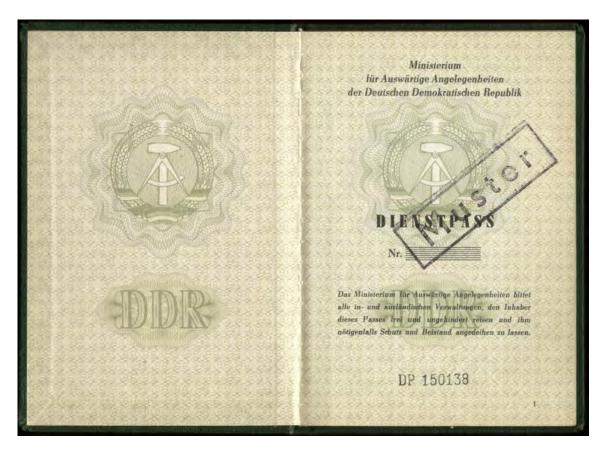

# SERVICE PASSPORT

Hard cover Color: green Pages: 48

Language: German, Russian, and French

Format: ca. 10 x 14,5 cm

Data based on the SPECIMEN (~70's) I do have in my collection!

Hard cover Color: green Pages: 48

Language: German, Russian, and French

Format: ca. 10 x 14,5 cm

Data based on the SERVICE PASSPORT (11 April 1989) I do have in my collection!