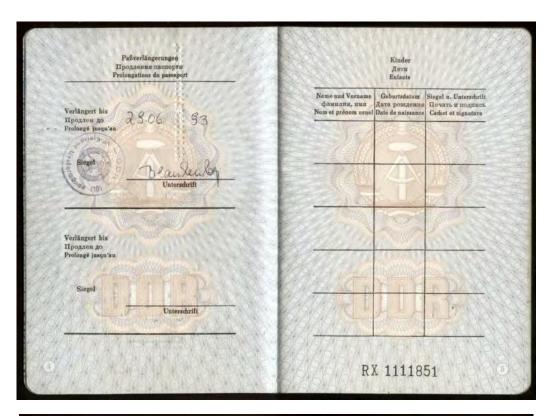

# STANDARD TYPE 1966 - 1986 (?)

Hard cover Color: dark blue Pages: 24 (52)

Language: German, Russian, English and French

Format: ca. 10 x 14,5 cm

| Peßverlängerungen IIpognerung unacuopra Prolongations du passeport Verlängert bis Prolonged until                                                    | Goltungsbereich und Vermerke<br>Страны, али которых действителен паспорт и отметк<br>Area of volidity and rémarks<br>Territoires de volidité et remorques |
|------------------------------------------------------------------------------------------------------------------------------------------------------|-----------------------------------------------------------------------------------------------------------------------------------------------------------|
| Verlänger bis Prolonge justaf au  m on (korgh) b. le  D.S.  Verlänger bis Prolonged antil Hpogren go, Prolonged antil Hpogren go, Prolonged jusqu'au | Gültig für alle Staaten<br>und Westberlin                                                                                                                 |
| Verlängert bis Prolonged unfil II pouses no Prolongé juqu'au om (sorna) r. le D.S.                                                                   | then the later wording<br>"valid for all states and<br>West-Berlin"                                                                                       |
| Yerlöngert bis Prolonged until<br>Придлен до Prolonge jungu'au<br>am (когда) г. le                                                                   |                                                                                                                                                           |
|                                                                                                                                                      | <b>≫</b> 3049276                                                                                                                                          |