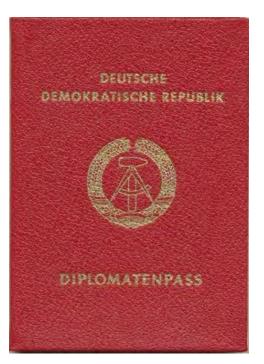

# **DIPLOMATIC PASSPORT**

Soft cover Color: red Pages: 48

Language: German, Russian, and French

Format: ca. 10 x 13,8 cm

Data based on the SPECIMEN I do have in my collection!

This is a rare piece...