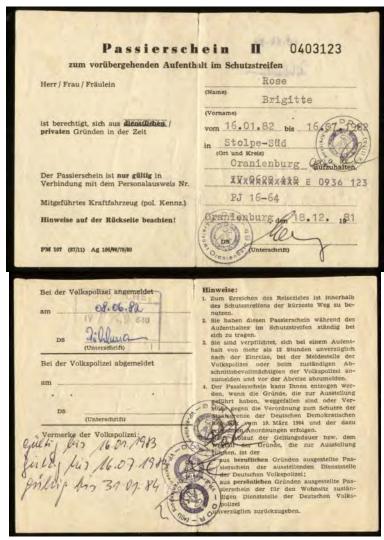

|

Limited entry permit issued 1952



Entry permit issued 1955



Permit issued 1981 for a temporary stay in the protection zone (area close to the wall)

## TRANSIT VISA (PERMIT)



| Umseiliges Transifvisum<br>berechligt              | FA 3914407     | Umseitiges Transitvisum BA 2561534 berechtigt