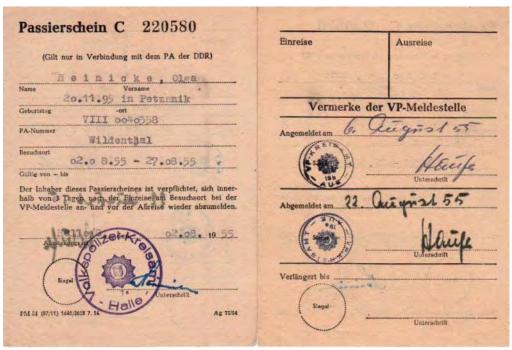

#### SINGLE ROUND-TRIP INTERZONAL PASS

| Observations du Commandant Militaire ou du Bourgmestre dans<br>les Zones de destination:                | Arrivée dans la ville<br>Arrived in the town                                                                                                                                                                                                                                                                                                                                                                                                                                                                                                                                                                                                                                                                                                                                                                                                                                                                                                                                                                                                                                                                                                                                                                                                                                                                                                                                                                                                                                                                                                                                                                                                                                                                                                                                                                                                                                                                                                                                                                                                                                                                                   |
|---------------------------------------------------------------------------------------------------------|--------------------------------------------------------------------------------------------------------------------------------------------------------------------------------------------------------------------------------------------------------------------------------------------------------------------------------------------------------------------------------------------------------------------------------------------------------------------------------------------------------------------------------------------------------------------------------------------------------------------------------------------------------------------------------------------------------------------------------------------------------------------------------------------------------------------------------------------------------------------------------------------------------------------------------------------------------------------------------------------------------------------------------------------------------------------------------------------------------------------------------------------------------------------------------------------------------------------------------------------------------------------------------------------------------------------------------------------------------------------------------------------------------------------------------------------------------------------------------------------------------------------------------------------------------------------------------------------------------------------------------------------------------------------------------------------------------------------------------------------------------------------------------------------------------------------------------------------------------------------------------------------------------------------------------------------------------------------------------------------------------------------------------------------------------------------------------------------------------------------------------|
| Notes of the Military Commander or Burgermeister in the Zones of Destination:                           | Прибыл в город<br>Angekommen in der Stadt                                                                                                                                                                                                                                                                                                                                                                                                                                                                                                                                                                                                                                                                                                                                                                                                                                                                                                                                                                                                                                                                                                                                                                                                                                                                                                                                                                                                                                                                                                                                                                                                                                                                                                                                                                                                                                                                                                                                                                                                                                                                                      |
| Отметки Военного Коменданта или Бургомистра в зонах назначения:                                         | Départ de la ville<br>Departed from the town                                                                                                                                                                                                                                                                                                                                                                                                                                                                                                                                                                                                                                                                                                                                                                                                                                                                                                                                                                                                                                                                                                                                                                                                                                                                                                                                                                                                                                                                                                                                                                                                                                                                                                                                                                                                                                                                                                                                                                                                                                                                                   |
| Bemerkungen des militärischen Befehlshabers oder Bürgermeisters<br>in den Zonen der Bestimmungsstation: | Выбыл из города<br>Abgereist von der Stadt                                                                                                                                                                                                                                                                                                                                                                                                                                                                                                                                                                                                                                                                                                                                                                                                                                                                                                                                                                                                                                                                                                                                                                                                                                                                                                                                                                                                                                                                                                                                                                                                                                                                                                                                                                                                                                                                                                                                                                                                                                                                                     |
| Arrivée dans la ville<br>Arrived in the town                                                            | Signature et cachet<br>Signature and stamp                                                                                                                                                                                                                                                                                                                                                                                                                                                                                                                                                                                                                                                                                                                                                                                                                                                                                                                                                                                                                                                                                                                                                                                                                                                                                                                                                                                                                                                                                                                                                                                                                                                                                                                                                                                                                                                                                                                                                                                                                                                                                     |
| Прибыл в город Angekommen in der Stadt Grenztontrollstells                                              | Подпись и печать<br>Unterschrift und Stempel                                                                                                                                                                                                                                                                                                                                                                                                                                                                                                                                                                                                                                                                                                                                                                                                                                                                                                                                                                                                                                                                                                                                                                                                                                                                                                                                                                                                                                                                                                                                                                                                                                                                                                                                                                                                                                                                                                                                                                                                                                                                                   |
| Départ de la ville Departed from the town 9 AUG 1053                                                    | Arrivée dans la ville<br>Arrived in the town                                                                                                                                                                                                                                                                                                                                                                                                                                                                                                                                                                                                                                                                                                                                                                                                                                                                                                                                                                                                                                                                                                                                                                                                                                                                                                                                                                                                                                                                                                                                                                                                                                                                                                                                                                                                                                                                                                                                                                                                                                                                                   |
| Выбыл из города Abgereist von der Stadt                                                                 | Прибыл в город Angekommen in der Stadt                                                                                                                                                                                                                                                                                                                                                                                                                                                                                                                                                                                                                                                                                                                                                                                                                                                                                                                                                                                                                                                                                                                                                                                                                                                                                                                                                                                                                                                                                                                                                                                                                                                                                                                                                                                                                                                                                                                                                                                                                                                                                         |
| Signature et cachet<br>Signature and stamp                                                              | Départ de la ville<br>Departed from the town                                                                                                                                                                                                                                                                                                                                                                                                                                                                                                                                                                                                                                                                                                                                                                                                                                                                                                                                                                                                                                                                                                                                                                                                                                                                                                                                                                                                                                                                                                                                                                                                                                                                                                                                                                                                                                                                                                                                                                                                                                                                                   |
| Подпись и печать Unterschrift und Stempel                                                               | Выбыл из города<br>Abgereist von der Stadt                                                                                                                                                                                                                                                                                                                                                                                                                                                                                                                                                                                                                                                                                                                                                                                                                                                                                                                                                                                                                                                                                                                                                                                                                                                                                                                                                                                                                                                                                                                                                                                                                                                                                                                                                                                                                                                                                                                                                                                                                                                                                     |
| Arrivée dans la ville<br>Arrived in the town                                                            | Signature et cachet Signature and stamp                                                                                                                                                                                                                                                                                                                                                                                                                                                                                                                                                                                                                                                                                                                                                                                                                                                                                                                                                                                                                                                                                                                                                                                                                                                                                                                                                                                                                                                                                                                                                                                                                                                                                                                                                                                                                                                                                                                                                                                                                                                                                        |
| Прибыл в город Angekommen in der Stadt                                                                  | Подпись и печать<br>Unterschrift und Stempel                                                                                                                                                                                                                                                                                                                                                                                                                                                                                                                                                                                                                                                                                                                                                                                                                                                                                                                                                                                                                                                                                                                                                                                                                                                                                                                                                                                                                                                                                                                                                                                                                                                                                                                                                                                                                                                                                                                                                                                                                                                                                   |
| Départ de la ville<br>Departed from the town                                                            | KPP TOTAL TENED                                                                                                                                                                                                                                                                                                                                                                                                                                                                                                                                                                                                                                                                                                                                                                                                                                                                                                                                                                                                                                                                                                                                                                                                                                                                                                                                                                                                                                                                                                                                                                                                                                                                                                                                                                                                                                                                                                                                                                                                                                                                                                                |
| Выбыл из города Abgereist von der Stadt                                                                 | Autobahn)                                                                                                                                                                                                                                                                                                                                                                                                                                                                                                                                                                                                                                                                                                                                                                                                                                                                                                                                                                                                                                                                                                                                                                                                                                                                                                                                                                                                                                                                                                                                                                                                                                                                                                                                                                                                                                                                                                                                                                                                                                                                                                                      |
| Signature et cachet Signature and stamp                                                                 | 10 19 19 19 19 19 19 19 19 19 19 19 19 19                                                                                                                                                                                                                                                                                                                                                                                                                                                                                                                                                                                                                                                                                                                                                                                                                                                                                                                                                                                                                                                                                                                                                                                                                                                                                                                                                                                                                                                                                                                                                                                                                                                                                                                                                                                                                                                                                                                                                                                                                                                                                      |
| Подпись и печать Unterschrift und Stempel                                                               | A The state of the |
|                                                                                                         | 35/                                                                                                                                                                                                                                                                                                                                                                                                                                                                                                                                                                                                                                                                                                                                                                                                                                                                                                                                                                                                                                                                                                                                                                                                                                                                                                                                                                                                                                                                                                                                                                                                                                                                                                                                                                                                                                                                                                                                                                                                                                                                                                                            |

...issued 1953