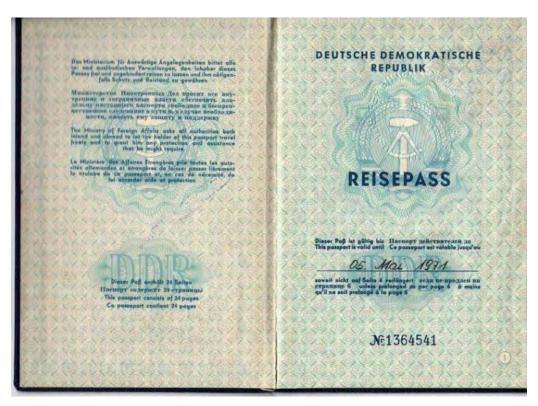

# STANDARD TYPE 1986 - 1988(?)

Soft cover

Color: dark blue

Pages: 48

Language: German, Russian, and French. English was cancelled since this version

Format: ca. 9,5 x 13,5 cm (a bit smaller than the previous version)

# STANDARD TYPE 1988 - 1990(?)

Soft cover

Color: sky blue Pages: 48

Language: German, Russian, and French

Format: ca. 9,5 x 13,5 cm (a bit smaller than the previous version)

It's not verified during which period this type was issued but based on statistic data from a fellow collector the period could be June 1988 till March 1990.

# STANDARD TYPE 1990...

Soft cover Color: dark blue Pages: 48

Language: German, Russian, and French

Format: ca. 8,5 x 13 cm (again a bit smaller than the previous version)

Slightly different design of the cover...