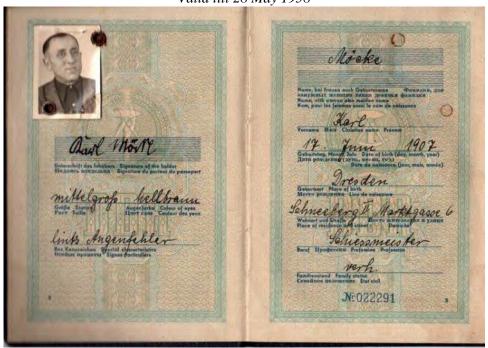

My oldest GDR passport was issued on 29 May 1956 in Berlin.

The very first passports were issued for "German nationals". This statement of nationality was missing later on and was in fact against international standard. The GDR had in the beginning also the idea of "one German state" but defined later its own nationality. Mid-1960's (?) the statement "German nationals" was not any longer made in the passports.

# STANDARD TYPE 1954 - 1965(?)

Hard cover Color: dark blue Pages: 24

Language: German, Russian, English and French

Format: ca. 10,8 x 15 cm

Valid till 28 May 1958

Profession: Shooting master (!)

Issued 29 May 1956 (my earliest GDR passport)