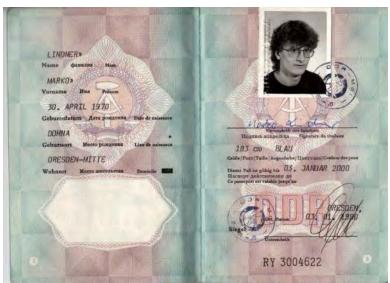

# STANDARD TYPE 1954 - 1965(?)

Hard cover Color: dark blue Pages: 24

Language: German, Russian, English and French

Format: ca. 10,8 x 15 cm

Valid till 28 May 1958

Profession: Shooting master (!)

Issued 29 May 1956 (my earliest GDR passport)