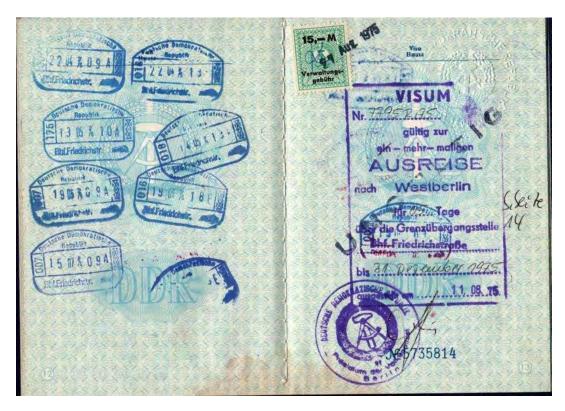

# VISA EXAMPLES

Albania

... "England" (United Kingdom)

And even Canada was possible in early days...

Austria and Yugoslavia...

Denmark..., visa for 30 days

West-Germany, visa for 30 days

West-Berlin – multiple visa, border crossing Friedrichstrasse

Again different wording... West-Germany; independent political unit West-Berlin

Residence authorization 1970 in a US passport