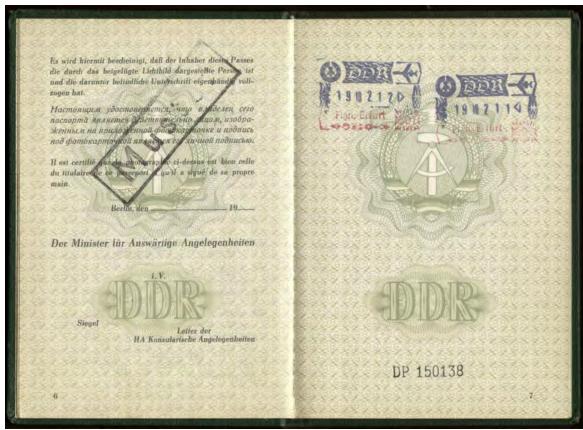

# SERVICE PASSPORT

Hard cover Color: green Pages: 48

Language: German, Russian, and French

Format: ca. 10 x 14,5 cm

Data based on the SPECIMEN (~70's) I do have in my collection!

Hard cover Color: green Pages: 48

Language: German, Russian, and French

Format: ca. 10 x 14,5 cm

Data based on the SERVICE PASSPORT (11 April 1989) I do have in my collection!