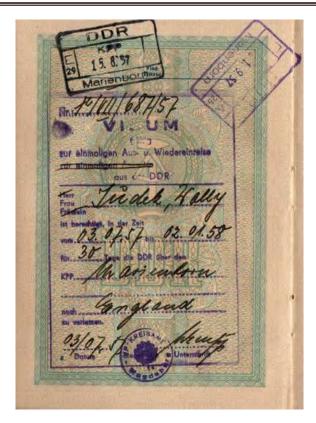

# VISA EXAMPLES

Albania

... "England" (United Kingdom)

And even Canada was possible in early days...

Austria and Yugoslavia...

Denmark..., visa for 30 days

West-Germany, visa for 30 days

West-Berlin – multiple visa, border crossing Friedrichstrasse