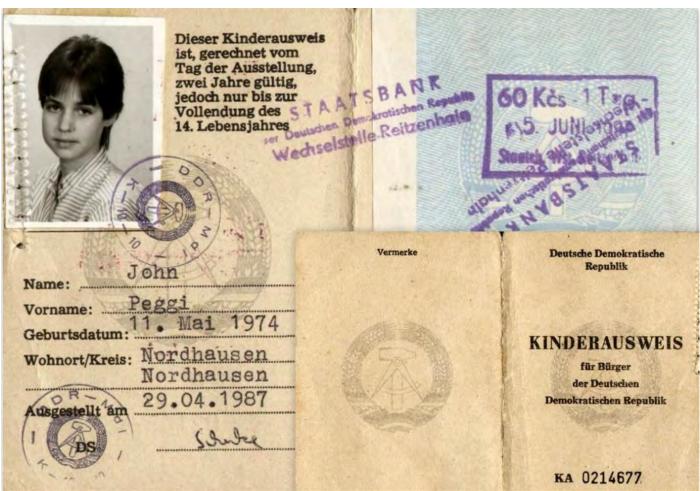

This Diplomatic passport of Erich Mielke, Minister for State Security (German: *Ministerium für Staatssicherheit* (MfS) was at auction in 2004 with other documents. 3 days before auction ended the price was at 2010€

# SERVICE PASSPORT

Hard cover Color: green Pages: 48

Language: German, Russian, and French

Format: ca. 10 x 14,5 cm

Data based on the SPECIMEN (~70's) I do have in my collection!













Hard cover Color: green Pages: 48

Language: German, Russian, and French

Format: ca. 10 x 14,5 cm

Data based on the SERVICE PASSPORT (11 April 1989) I do have in my collection!









## ALIEN PASSPORT

Hard cover Color: green Pages: 24

Language: German, Russian, English and French

Format: ca. 10,5 x 15 cm



Ca. 1970











## PROVISIONAL PASSPORT





## CHILD PASSPORT





Two samples of Child passports issued 1980 and 1987

## OTHER DOCUMENTS

## INTER-ZONAL TRAVEL PERMIT (GERMANY)

| 1. Remarks of Zonal Boundary Control Crossed at:—<br>Отметки Контрольно-пропускного пункта: Проследовал через — Indi-<br>cations du poste de contrôle à la ligne de démarcation: Est<br>passé à — Bemerkungen der Passprüfstelle: Überschritten                                                                                 | B *** № 486139                                                                                                                                                                                                                                                         |
|-----------------------------------------------------------------------------------------------