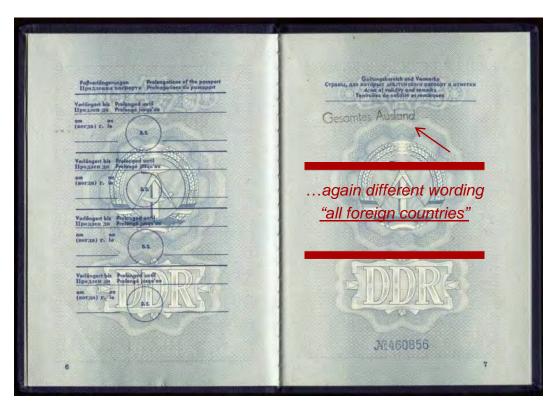

Again different wording... West-Germany; independent political unit West-Berlin

Residence authorization 1970 in a US passport