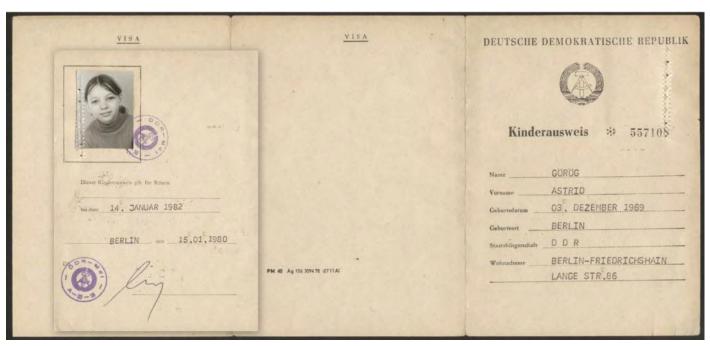

This Diplomatic passport of Erich Mielke, Minister for State Security (German: *Ministerium für Staatssicherheit* (MfS) was at auction in 2004 with other documents. 3 days before auction ended the price was at 2010€

# SERVICE PASSPORT

Hard cover Color: green Pages: 48

Language: German, Russian, and French

Format: ca. 10 x 14,5 cm

Data based on the SPECIMEN (~70's) I do have in my collection!













Hard cover Color: green Pages: 48

Language: German, Russian, and French

Format: ca. 10 x 14,5 cm

Data based on the SERVICE PASSPORT (11 April 1989) I do have in my collection!









## ALIEN PASSPORT

Hard cover Color: green Pages: 24

Language: German, Russian, English and French

Format: ca. 10,5 x 15 cm



Ca. 1970











## PROVISIONAL PASSPORT





## CHILD PASSPORT





Two samples of Child passports issued 1980 and 1987

## OTHER DOCUMENTS

## INTER-ZONAL TRAVEL PERMIT (GERMANY)

| 1. Remarks of Zonal Boundary Control Crossed at:—<br>Отметки Контрольно-пропускного пункта: Проследовал через — Indi-<br>cations du poste de contrôle à la ligne de démarcation: Est<br>passé à — Bemerkungen der Passprüfstelle: Überschritten                                                                                 | B *** № 486139                                                                                                                                                                                                                                                         |
|---------------------------------------------------------------------------------------------