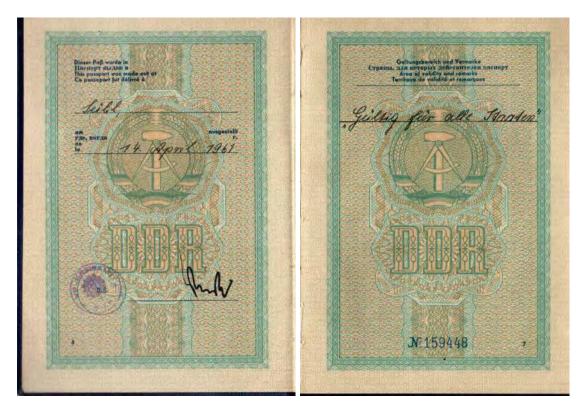

# STANDARD TYPE 1954 - 1965(?)

Hard cover Color: dark blue Pages: 24

Language: German, Russian, English and French

Format: ca. 10,8 x 15 cm

Valid till 28 May 1958

Profession: Shooting master (!)

Issued 29 May 1956 (my earliest GDR passport)

Early visa with border stamps and revenues

...with old "Volkspolizei" revenue (German for the "people's police"), actually expired in 1958 but renewed in 1961 (!), shortly before the wall was build and then valid till 1966

This "Collective Travel List" belongs to another passport I own and was issued for a journey from 25 May to 20 June 1959 to Albania

Issued April 1961, 4 month before the wall was build (!)