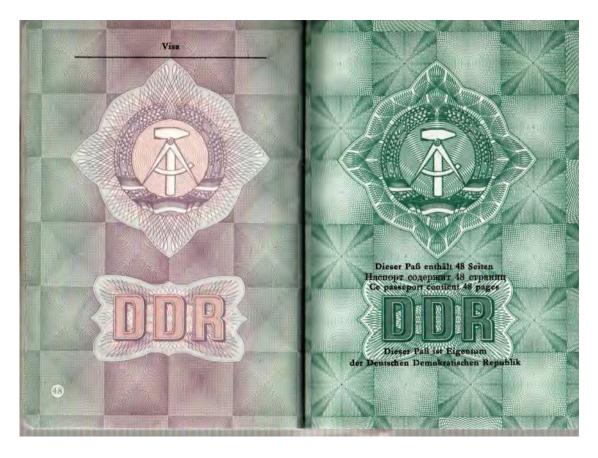

# STANDARD TYPE 1986 - 1988(?)

Soft cover

Color: dark blue

Pages: 48

Language: German, Russian, and French. English was cancelled since this version

Format: ca. 9,5 x 13,5 cm (a bit smaller than the previous version)

The following characteristics are no longer recorded since this version:

- Special characteristics
- Profession
- · Family status

But from now on it is stated that this passport is property of the GDR (in German only).