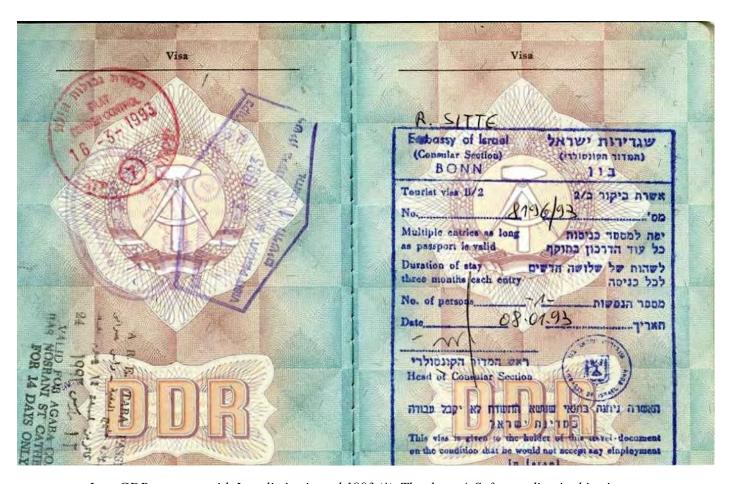

# VISA EXAMPLES

Albania

... "England" (United Kingdom)

And even Canada was possible in early days...

Austria and Yugoslavia...

Denmark..., visa for 30 days

West-Germany, visa for 30 days

West-Berlin – multiple visa, border crossing Friedrichstrasse

Again different wording... West-Germany; independent political unit West-Berlin

Residence authorization 1970 in a US passport