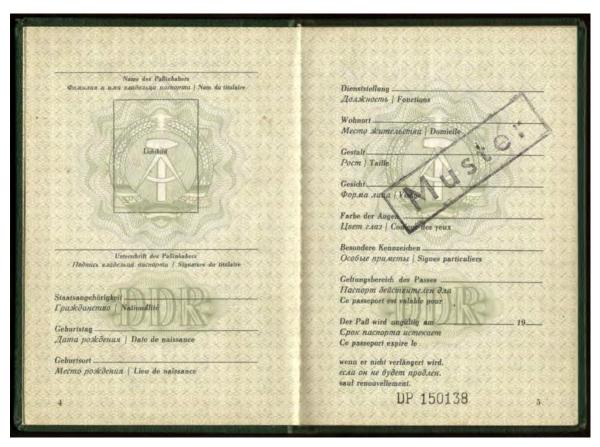

# SERVICE PASSPORT

Hard cover Color: green Pages: 48

Language: German, Russian, and French

Format: ca. 10 x 14,5 cm

Data based on the SPECIMEN (~70's) I do have in my collection!

Hard cover Color: green Pages: 48

Language: German, Russian, and French

Format: ca. 10 x 14,5 cm

Data based on the SERVICE PASSPORT (11 April 1989) I do have in my collection!