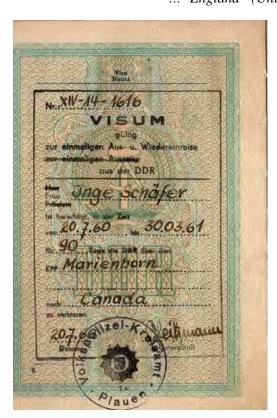

# VISA EXAMPLES

Albania

... "England" (United Kingdom)

And even Canada was possible in early days...

Austria and Yugoslavia...

Denmark..., visa for 30 days

West-Germany, visa for 30 days

West-Berlin – multiple visa, border crossing Friedrichstrasse