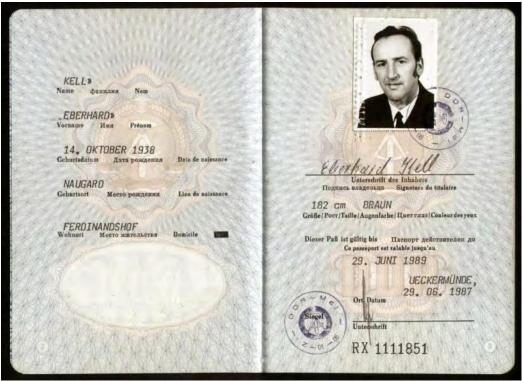

# STANDARD TYPE 1954 - 1965(?)

Hard cover Color: dark blue Pages: 24

Language: German, Russian, English and French

Format: ca. 10,8 x 15 cm

Valid till 28 May 1958

Profession: Shooting master (!)

Issued 29 May 1956 (my earliest GDR passport)