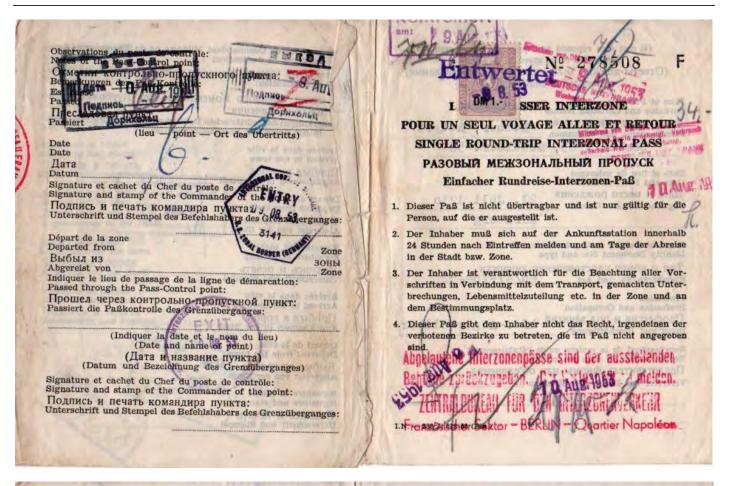

#### SINGLE ROUND-TRIP INTERZONAL PASS

| Observations du Commandant Militaire ou du Bourgmestre dans<br>les Zones de destination:                | Arrivée dans la ville<br>Arrived in the town                                                                                                                                                                                                                                                                                                                                                                                                                                                                                                                                                                                                                                                                                                                                                                                                                                                                                                                                                                                                                                                                                                                                                                                                                                                                                                                                                                                                                                                                                                                                                                                                                                                                                                                                                                                                                                                                                                                                                                                                                                                                                   |
|---------------------------------------------------------------------------------------------------------|--------------------------------------------------------------------------------------------------------------------------------------------------------------------------------------------------------------------------------------------------------------------------------------------------------------------------------------------------------------------------------------------------------------------------------------------------------------------------------------------------------------------------------------------------------------------------------------------------------------------------------------------------------------------------------------------------------------------------------------------------------------------------------------------------------------------------------------------------------------------------------------------------------------------------------------------------------------------------------------------------------------------------------------------------------------------------------------------------------------------------------------------------------------------------------------------------------------------------------------------------------------------------------------------------------------------------------------------------------------------------------------------------------------------------------------------------------------------------------------------------------------------------------------------------------------------------------------------------------------------------------------------------------------------------------------------------------------------------------------------------------------------------------------------------------------------------------------------------------------------------------------------------------------------------------------------------------------------------------------------------------------------------------------------------------------------------------------------------------------------------------|
| Notes of the Military Commander or Burgermeister in the Zones of Destination:                           | Прибыл в город<br>Angekommen in der Stadt                                                                                                                                                                                                                                                                                                                                                                                                                                                                                                                                                                                                                                                                                                                                                                                                                                                                                                                                                                                                                                                                                                                                                                                                                                                                                                                                                                                                                                                                                                                                                                                                                                                                                                                                                                                                                                                                                                                                                                                                                                                                                      |
| Отметки Военного Коменданта или Бургомистра в зонах назначения:                                         | Départ de la ville<br>Departed from the town                                                                                                                                                                                                                                                                                                                                                                                                                                                                                                                                                                                                                                                                                                                                                                                                                                                                                                                                                                                                                                                                                                                                                                                                                                                                                                                                                                                                                                                                                                                                                                                                                                                                                                                                                                                                                                                                                                                                                                                                                                                                                   |
| Bemerkungen des militärischen Befehlshabers oder Bürgermeisters<br>in den Zonen der Bestimmungsstation: | Выбыл из города<br>Abgereist von der Stadt                                                                                                                                                                                                                                                                                                                                                                                                                                                                                                                                                                                                                                                                                                                                                                                                                                                                                                                                                                                                                                                                                                                                                                                                                                                                                                                                                                                                                                                                                                                                                                                                                                                                                                                                                                                                                                                                                                                                                                                                                                                                                     |
| Arrivée dans la ville<br>Arrived in the town                                                            | Signature et cachet<br>Signature and stamp                                                                                                                                                                                                                                                                                                                                                                                                                                                                                                                                                                                                                                                                                                                                                                                                                                                                                                                                                                                                                                                                                                                                                                                                                                                                                                                                                                                                                                                                                                                                                                                                                                                                                                                                                                                                                                                                                                                                                                                                                                                                                     |
| Прибыл в город Angekommen in der Stadt Grenztontrollstells                                              | Подпись и печать<br>Unterschrift und Stempel                                                                                                                                                                                                                                                                                                                                                                                                                                                                                                                                                                                                                                                                                                                                                                                                                                                                                                                                                                                                                                                                                                                                                                                                                                                                                                                                                                                                                                                                                                                                                                                                                                                                                                                                                                                                                                                                                                                                                                                                                                                                                   |
| Départ de la ville Departed from the town 9 AUG 1053                                                    | Arrivée dans la ville<br>Arrived in the town                                                                                                                                                                                                                                                                                                                                                                                                                                                                                                                                                                                                                                                                                                                                                                                                                                                                                                                                                                                                                                                                                                                                                                                                                                                                                                                                                                                                                                                                                                                                                                                                                                                                                                                                                                                                                                                                                                                                                                                                                                                                                   |
| Выбыл из города Abgereist von der Stadt                                                                 | Прибыл в город Angekommen in der Stadt                                                                                                                                                                                                                                                                                                                                                                                                                                                                                                                                                                                                                                                                                                                                                                                                                                                                                                                                                                                                                                                                                                                                                                                                                                                                                                                                                                                                                                                                                                                                                                                                                                                                                                                                                                                                                                                                                                                                                                                                                                                                                         |
| Signature et cachet<br>Signature and stamp                                                              | Départ de la ville<br>Departed from the town                                                                                                                                                                                                                                                                                                                                                                                                                                                                                                                                                                                                                                                                                                                                                                                                                                                                                                                                                                                                                                                                                                                                                                                                                                                                                                                                                                                                                                                                                                                                                                                                                                                                                                                                                                                                                                                                                                                                                                                                                                                                                   |
| Подпись и печать Unterschrift und Stempel                                                               | Выбыл из города<br>Abgereist von der Stadt                                                                                                                                                                                                                                                                                                                                                                                                                                                                                                                                                                                                                                                                                                                                                                                                                                                                                                                                                                                                                                                                                                                                                                                                                                                                                                                                                                                                                                                                                                                                                                                                                                                                                                                                                                                                                                                                                                                                                                                                                                                                                     |
| Arrivée dans la ville<br>Arrived in the town                                                            | Signature et cachet Signature and stamp                                                                                                                                                                                                                                                                                                                                                                                                                                                                                                                                                                                                                                                                                                                                                                                                                                                                                                                                                                                                                                                                                                                                                                                                                                                                                                                                                                                                                                                                                                                                                                                                                                                                                                                                                                                                                                                                                                                                                                                                                                                                                        |
| Прибыл в город Angekommen in der Stadt                                                                  | Подпись и печать<br>Unterschrift und Stempel                                                                                                                                                                                                                                                                                                                                                                                                                                                                                                                                                                                                                                                                                                                                                                                                                                                                                                                                                                                                                                                                                                                                                                                                                                                                                                                                                                                                                                                                                                                                                                                                                                                                                                                                                                                                                                                                                                                                                                                                                                                                                   |
| Départ de la ville<br>Departed from the town                                                            | KPP TOTAL TENED                                                                                                                                                                                                                                                                                                                                                                                                                                                                                                                                                                                                                                                                                                                                                                                                                                                                                                                                                                                                                                                                                                                                                                                                                                                                                                                                                                                                                                                                                                                                                                                                                                                                                                                                                                                                                                                                                                                                                                                                                                                                                                                |
| Выбыл из города Abgereist von der Stadt                                                                 | Autobahn)                                                                                                                                                                                                                                                                                                                                                                                                                                                                                                                                                                                                                                                                                                                                                                                                                                                                                                                                                                                                                                                                                                                                                                                                                                                                                                                                                                                                                                                                                                                                                                                                                                                                                                                                                                                                                                                                                                                                                                                                                                                                                                                      |
| Signature et cachet Signature and stamp                                                                 | 10 19 19 19 19 19 19 19 19 19 19 19 19 19                                                                                                                                                                                                                                                                                                                                                                                                                                                                                                                                                                                                                                                                                                                                                                                                                                                                                                                                                                                                                                                                                                                                                                                                                                                                                                                                                                                                                                                                                                                                                                                                                                                                                                                                                                                                                                                                                                                                                                                                                                                                                      |
| Подпись и печать Unterschrift und Stempel                                                               | A The state of the |
|                                                                                                         | 35/                                                                                                                                                                                                                                                                                                                                                                                                                                                                                                                                                                                                                                                                                                                                                                                                                                                                                                                                                                                                                                                                                                                                                                                                                                                                                                                                                                                                                                                                                                                                                                                                                                                                                                                                                                                                                                                                                                                                                                                                                                                                                                                            |

...issued 1953