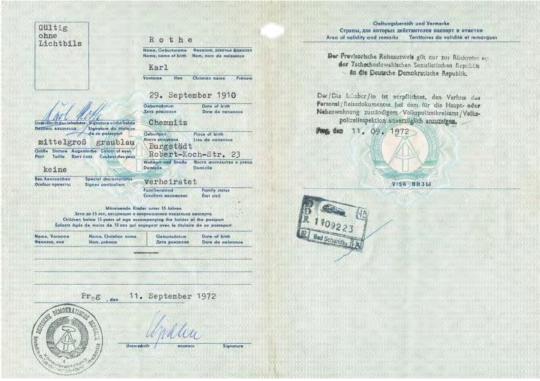

## ALIEN PASSPORT

Hard cover Color: green Pages: 24

Language: German, Russian, English and French

Format: ca. 10,5 x 15 cm

Ca. 1970