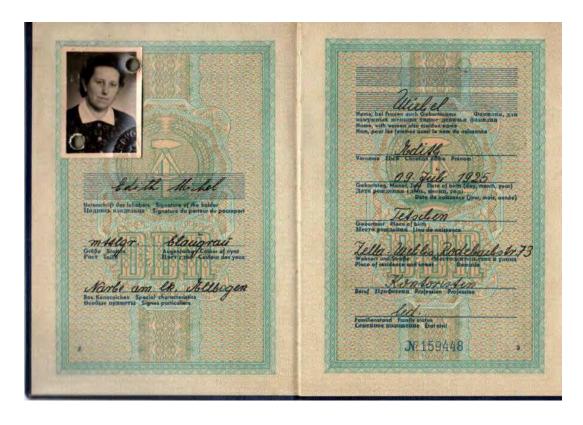

# STANDARD TYPE 1986 - 1988(?)

Soft cover

Color: dark blue

Pages: 48

Language: German, Russian, and French. English was cancelled since this version

Format: ca. 9,5 x 13,5 cm (a bit smaller than the previous version)

The following characteristics are no longer recorded since this version:

- Special characteristics
- Profession
- · Family status

But from now on it is stated that this passport is property of the GDR (in German only).