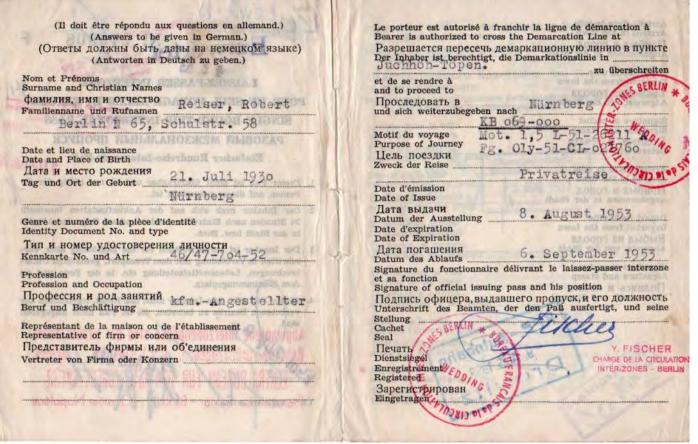

## INTER-ZONAL TRAVEL PERMIT (GERMANY)

| 1. Remarks of Zonal Boundary Control Crossed at:—<br>Отметки Контрольно-пропускного пункта: Проследовал через — Indi-<br>cations du poste de contrôle à la ligne de démarcation: Est<br>passé à — Bemerkungen der Passprüfstelle: Überschritten                                                                                 | B *** № 486139                                                                                                                                                                                                                                                         |
|---------------------------------------------------------------------------------------------------------------------------------------------------------------------------------------------------------------------------------------------------------------------------------------------------------------------------------|------------------------------------------------------------------------------------------------------------------------------------------------------------------------------------------------------------------------------------------------------------------------|
| Date — Дата — Date — Datum  Signature and Stamp of the Post Commander — Подпись и печать  Начальника пункта — Signature et timbre du Chef de poste —  Unterschrift und Stempel des Passprüfungsstellen-Befehlshabers                                                                                                            | INTER-ZONAL TRAVEL PERMIT (GERMANY) МЕЖЗОНАЛЬНЫЙ ПРОПУСК ДЛЯ ПРОЕЗДОВ (ГЕРМАНИЯ)                                                                                                                                                                                       |
| Departed from — Выбыл из — A quitté — Abgereist aus der  Zone  Passed Zonal Control Post at — Проследовал через Контрольно- пропускной пункт — Est passé au poste de contrôle — Pass- prüfungsstelle überschritten                                                                                                              | PERMIS POUR UN VOYAGE INTERZONE (ALLEMAGNE) INTERZONEN-REISEPASS (DEUTSCHLAND)                                                                                                                                                                                         |
| Date, and Name of Post Дата и название пункта Date et nom du lieu Datum und Name der Stelle Signature and Stamp of Post Commander — Подпись и печать Начальника пункта — Signature et timbre du Chef de poste — Unterschrift und Stempel des Befehlshabers dieser Stelle                                                        | Valid for one complete journey only Действителен только для одной поездки туда и обратно Valide pour un seul voyage aller et retour Nur für eine Reise gültig                                                                                                          |
| 2. Notes of the Military Commander or Bürgermeister in the Zones of Destination — Отметки военного коменданта или бургомистра в зонах назначения: — Indication du Commandant Militaire ou du Bürgermeister des Zones de destination — Bemerkungen des Militarbefehlshabers oder Bürgermeisters in der Zone des Bestimmungsortes | <ol> <li>Dieser Pass ist unübertragbar und gilt nur für die Person, für die er ausgestellt ist.</li> <li>Der Inhaber muss sich an seinem Bestimmungsort binnen 24 Stunden nach seiner Ankunft und am Tage seiner Abreise aus der Stadt oder Zone eintragen.</li> </ol> |
| Arrived in Town of  Ilpuбыл в город Date d'arrivée dans la ville Ankunft in der Stadt  Arrived in Town of Ilpuбыл в город Date d'arrivée dans la ville Ankunft in der Stadt                                                                                                                                                     | 3. Der Inhaber trägt die Verantwortung bezüglich der Er- füllung aller Vorschriften, betr. Transport, Aufenthalt, Rationierung etc., in der Zone und am Bestimmungsort.                                                                                                |
| Departed from Town of Выбыл из города Date de depart de la ville Abreise aus der Stadt  Departed from Town of Выбыл из города Date de depart de la ville Abreise aus der Stadt                                                                                                                                                  | <ol> <li>Dieser Pass ermächtigt den Inhaber keineswegs zur Einreise<br/>in irgendein gesperrtes Gebiet; es sei denn, dass ausdrück-<br/>lich eine Einreise auf dem Pass eingetragen ist.</li> </ol>                                                                    |
| Signature and Stamp Ilognucs и печать Signature et timbre Unterschrift und Stempel  Signature and Stamp Ilognucs и печать Signature et timbre Unterschrift und Stempel                                                                                                                                                          |                                                                                                                                                                                                                                                                        |
|                                                                                                                                                                                                                                                                                                                                 |                                                                                                                                                                                                                                                                        |

| mit den Kindern Jürgen, geb: 25.10.43<br>und Jochen, geb: 28.8.1949                                                                                                                                                                  |
|--------------------------------------------------------------------------------------------------------------------------------------------------------------------------------------------------------------------------------------|
| Surname and Christian Names, Address<br>фамилия и имена, адрес<br>Nom et Prénoms, Adresse<br>Name, Vornamen, Adresse                                                                                                                 |
| Ostermeier, Wilhelm Berlin-Grunewald, Kolonie Hundekehle                                                                                                                                                                             |
| Britische Zone 1                                                                                                                                                                                                                     |
| Date and Place of Birth Дата и место рождения Date et lieu de naissance Geburtsdatum und -ort Grünwettersbach                                                                                                                        |
| Identity Document No. and Туре Номер и вяд удостоверения личности Pièce d'identité numéro et genre Personalausweis Nr. und Art 154/1082/46                                                                                           |
| Profession and Occupation Профессия и род занятий Profession et emploi kaufm. Angestellter Beruf und Beschäftigung                                                                                                                   |
| Representative of Firm or Concern<br>Представитель фирмы или предприятия<br>Représentant de la maison de commerce ou de l'entreprise                                                                                                 |
| Vertreter der Firma<br>oder des Konzerns                                                                                                                                                                                             |
| Bearer is authorised to cross the Demarcation Line at Предъявитель имеет право проезда через демаркационную линию в пункте Le porteur est autorisé à traverser la ligne de démarcation Inhaber ist ermächtigt zum Grenzübertritt bei |
|                                                                                                                                                                                                                                      |

... issued 1952 by the Control Commission for Germany

This document was issued also in different colors and sizes. (white at region Düsseldorf 1947, grey – region Berlin 1950, red - region Berlin 1951 and orange - region Berlin 1952)