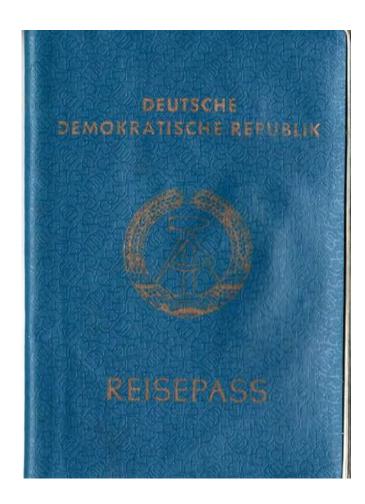

# STANDARD TYPE 1954 - 1965(?)

Hard cover Color: dark blue Pages: 24

Language: German, Russian, English and French

Format: ca. 10,8 x 15 cm

Valid till 28 May 1958

Profession: Shooting master (!)

Issued 29 May 1956 (my earliest GDR passport)