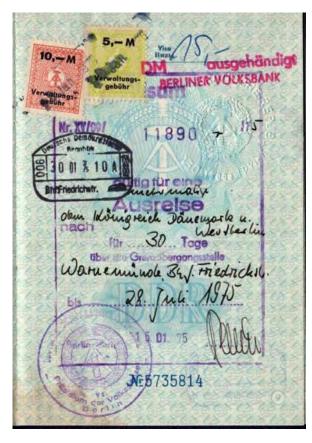

# VISA EXAMPLES

Albania

... "England" (United Kingdom)

And even Canada was possible in early days...

Austria and Yugoslavia...

Denmark..., visa for 30 days

West-Germany, visa for 30 days

West-Berlin – multiple visa, border crossing Friedrichstrasse