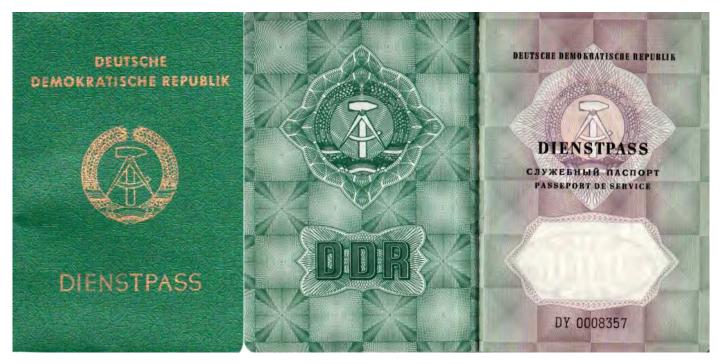

# SERVICE PASSPORT

Hard cover Color: green Pages: 48

Language: German, Russian, and French

Format: ca. 10 x 14,5 cm

Data based on the SPECIMEN (~70's) I do have in my collection!

Hard cover Color: green Pages: 48

Language: German, Russian, and French

Format: ca. 10 x 14,5 cm

Data based on the SERVICE PASSPORT (11 April 1989) I do have in my collection!