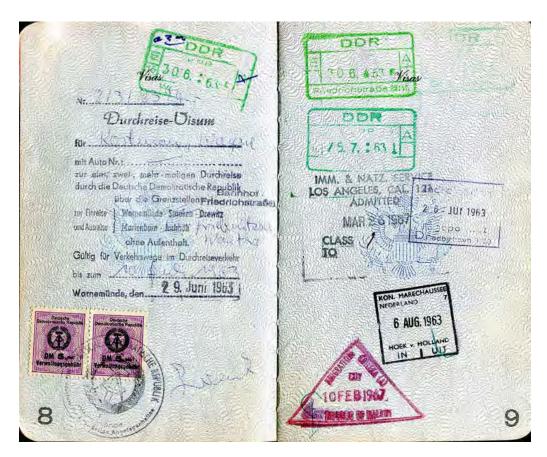

"New design"

"New design"

# STANDARD TYPE 1990...

Soft cover Color: dark blue Pages: 48

Language: German, Russian, and French

Format: ca. 8,5 x 13 cm (again a bit smaller than the previous version)

Slightly different design of the cover...