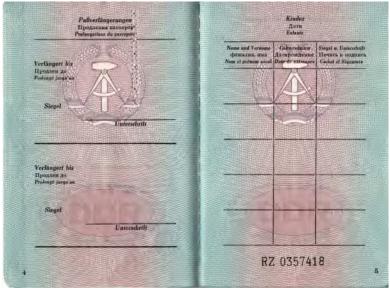

# STANDARD TYPE 1966 - 1986 (?)

Hard cover Color: dark blue Pages: 24 (52)

Language: German, Russian, English and French

Format: ca. 10 x 14,5 cm

| Peßverlängerungen IIpognerung unacuopra Prolongations du passeport Verlängert bis Prolonged until                                                    | Goltungsbereich und Vermerke<br>Страны, али которых действителен паспорт и отметк<br>Area of volidity and rémarks<br>Territoires de volidité et remorques |
|------------------------------------------------------------------------------------------------------------------------------------------------------|-----------------------------------------------------------------------------------------------------------------------------------------------------------|
| Verlänger bis Prolonge justaf au  m on (korgh) b. le  D.S.  Verlänger bis Prolonged antil Hpogren go, Prolonged antil Hpogren go, Prolonged jusqu'au | Gültig für alle Staaten<br>und Westberlin                                                                                                                 |
| Verlängert bis Prolonged unfil II pouses no Prolongé juqu'au om (sorna) r. le D.S.                                                                   | then the later wording<br>"valid for all states and<br>West-Berlin"                                                                                       |
| Yerlöngert bis Prolonged until<br>Придлен до Prolonge jungu'au<br>am (когда) г. le                                                                   |                                                                                                                                                           |
|                                                                                                                                                      | <b>≫</b> 3049276                                                                                                                                          |

Version with 52 pages issued in 1966, different design e.g. DDR Logo