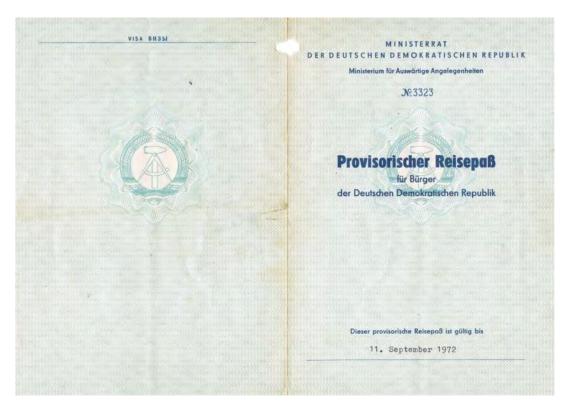

OF ERICH MIELKE (MFS)



This Diplomatic passport of Erich Mielke, Minister for State Security (German: *Ministerium für Staatssicherheit* (MfS) was at auction in 2004 with other documents. 3 days before auction ended the price was at 2010€

# SERVICE PASSPORT

Hard cover Color: green Pages: 48

Language: German, Russian, and French

Format: ca. 10 x 14,5 cm

Data based on the SPECIMEN (~70's) I do have in my collection!













Hard cover Color: green Pages: 48

Language: German, Russian, and French

Format: ca. 10 x 14,5 cm

Data based on the SERVICE PASSPORT (11 April 1989) I do have in my collection!









## ALIEN PASSPORT

Hard cover Color: green Pages: 24

Language: German, Russian, English and French

Format: ca. 10,5 x 15 cm



Ca. 1970











## PROVISIONAL PASSPORT





## CHILD PASSPORT





Two samples of Child passports issued 1980 and 1987

## OTHER DOCUMENTS

## INTER-ZONAL TRAVEL PERMIT (GERMANY)

| 1. Remarks of Zonal Boundary Control Crossed at:—<br>Отметки Контрольно-пропускного пункта: Проследовал через — Indi-<br>cations du poste de contrôle à la ligne de démarcation: Est<br>passé à — Bemerkungen der Passprüfstelle: Überschritten                                                                                 | B *** № 486139                                                                                                                                                                                                                                                         |
|----------------------------------------------------------------------