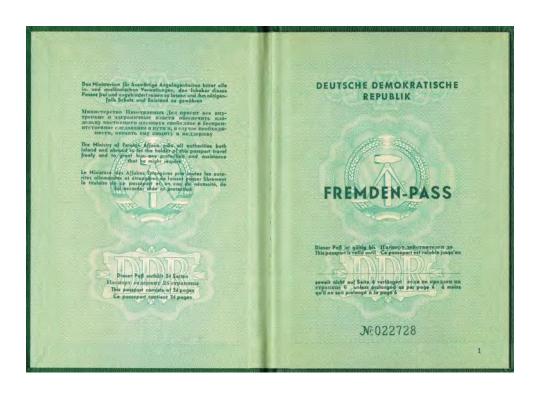

## ALIEN PASSPORT

Hard cover Color: green Pages: 24

Language: German, Russian, English and French

Format: ca. 10,5 x 15 cm

Ca. 1970