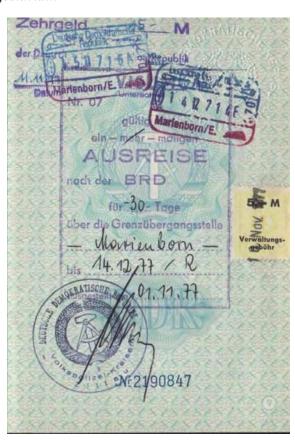

# VISA EXAMPLES

Albania

... "England" (United Kingdom)

And even Canada was possible in early days...

Austria and Yugoslavia...

Denmark..., visa for 30 days

West-Germany, visa for 30 days

West-Berlin – multiple visa, border crossing Friedrichstrasse