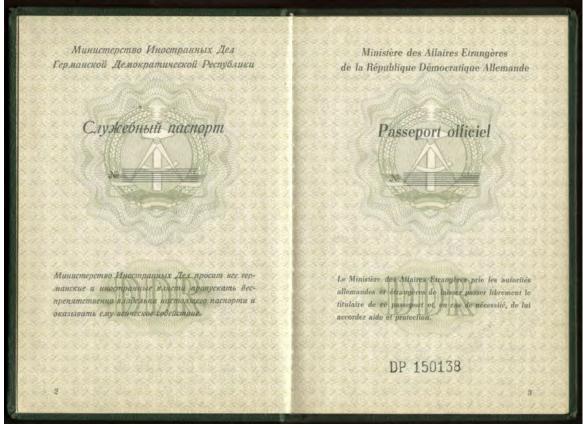

# SERVICE PASSPORT

Hard cover Color: green Pages: 48

Language: German, Russian, and French

Format: ca. 10 x 14,5 cm

Data based on the SPECIMEN (~70's) I do have in my collection!

Hard cover Color: green Pages: 48

Language: German, Russian, and French

Format: ca. 10 x 14,5 cm

Data based on the SERVICE PASSPORT (11 April 1989) I do have in my collection!