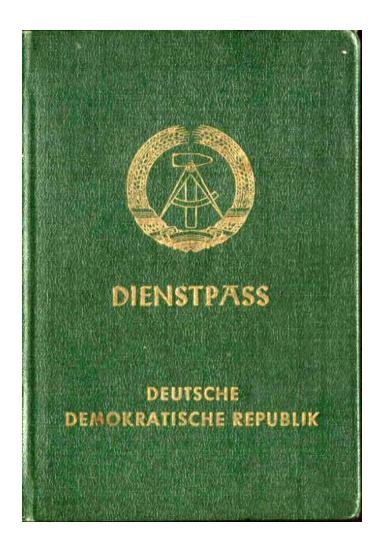

# SERVICE PASSPORT

Hard cover Color: green Pages: 48

Language: German, Russian, and French

Format: ca. 10 x 14,5 cm

Data based on the SPECIMEN (~70's) I do have in my collection!

Hard cover Color: green Pages: 48

Language: German, Russian, and French

Format: ca. 10 x 14,5 cm

Data based on the SERVICE PASSPORT (11 April 1989) I do have in my collection!