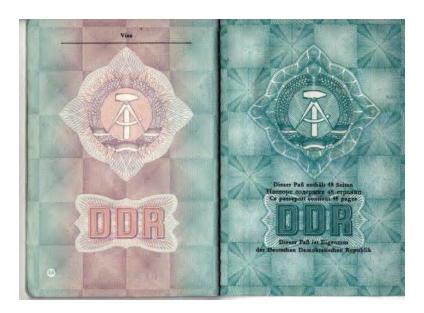

# STANDARD TYPE 1966 - 1986 (?)

Hard cover Color: dark blue Pages: 24 (52)

Language: German, Russian, English and French

Format: ca. 10 x 14,5 cm

| Peßverlängerungen IIpognerung unacuopra Prolongations du passeport Verlängert bis Prolonged until                                                    | Goltungsbereich und Vermerke<br>Страны, али которых действителен паспорт и отметк<br>Area of volidity and rémarks<br>Territoires de volidité et remorques |
|------------------------------------------------------------------------------------------------------------------------------------------------------|-----------------------------------------------------------------------------------------------------------------------------------------------------------|
| Verlänger bis Prolonge justaf au  m on (korgh) b. le  D.S.  Verlänger bis Prolonged antil Hpogren go, Prolonged antil Hpogren go, Prolonged jusqu'au | Gültig für alle Staaten<br>und Westberlin                                                                                                                 |
| Verlängert bis Prolonged unfil II pouses no Prolongé juqu'au om (sorna) r. le D.S.                                                                   | then the later wording<br>"valid for all states and<br>West-Berlin"                                                                                       |
| Yerlöngert bis Prolonged until<br>Придлен до Prolonge jungu'au<br>am (когда) г. le                                                                   |                                                                                                                                                           |
|                                                                                                                                                      | <b>≫</b> 3049276                                                                                                                                          |

Version with 52 pages issued in 1966, different design e.g. DDR Logo