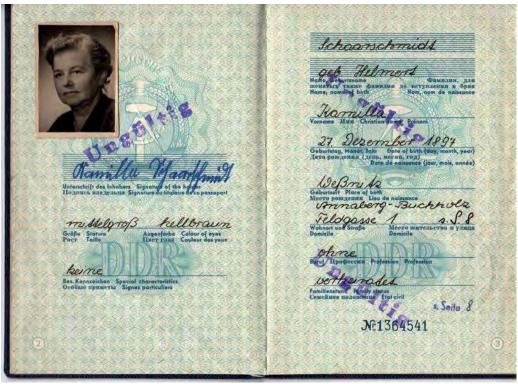

# STANDARD TYPE 1986 - 1988(?)

Soft cover

Color: dark blue

Pages: 48

Language: German, Russian, and French. English was cancelled since this version

Format: ca. 9,5 x 13,5 cm (a bit smaller than the previous version)

# STANDARD TYPE 1988 - 1990(?)

Soft cover

Color: sky blue Pages: 48

Language: German, Russian, and French

Format: ca. 9,5 x 13,5 cm (a bit smaller than the previous version)

It's not verified during which period this type was issued but based on statistic data from a fellow collector the period could be June 1988 till March 1990.

# STANDARD TYPE 1990...

Soft cover Color: dark blue Pages: 48

Language: German, Russian, and French

Format: ca. 8,5 x 13 cm (again a bit smaller than the previous version)

Slightly different design of the cover...