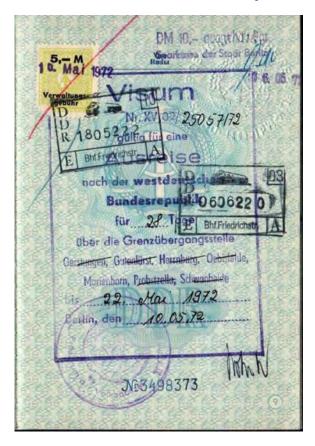

# VISA EXAMPLES

Albania

... "England" (United Kingdom)

And even Canada was possible in early days...

Austria and Yugoslavia...

Denmark..., visa for 30 days

West-Germany, visa for 30 days

West-Berlin – multiple visa, border crossing Friedrichstrasse