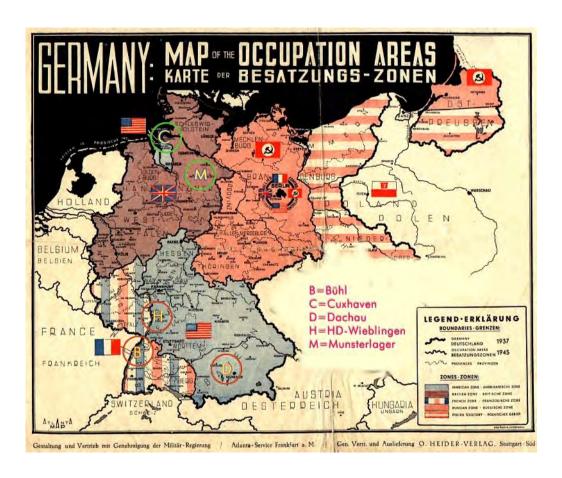

May 1945. Germany is in ruins after WWII and divided in four Allied Occupation Zones (see picture) controlled by the Allied Control Council (ACC) with its members United States, United Kingdom, Soviet Union and France (later added but without duties).

In March 1948 the Allied Control Council became obsolete and the construct GDR (Deutsche Demokratische Republik) comes alive slowly based on the former territory of the Soviet Occupation Zone or SBZ (Sowjetische Besatzungszone). The German Democratic Republik was founded in October 1949.