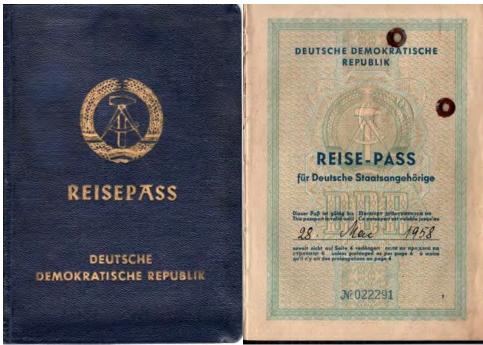

# STANDARD TYPE 1954 - 1965(?)

Hard cover Color: dark blue Pages: 24

Language: German, Russian, English and French

Format: ca. 10,8 x 15 cm

Valid till 28 May 1958

Profession: Shooting master (!)

Issued 29 May 1956 (my earliest GDR passport)