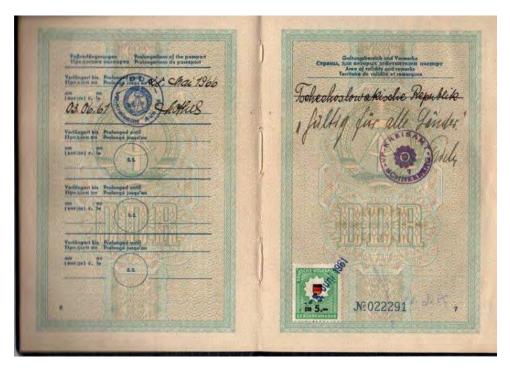

# STANDARD TYPE 1954 - 1965(?)

Hard cover Color: dark blue Pages: 24

Language: German, Russian, English and French

Format: ca. 10,8 x 15 cm

Valid till 28 May 1958

Profession: Shooting master (!)

Issued 29 May 1956 (my earliest GDR passport)

Early visa with border stamps and revenues

...with old "Volkspolizei" revenue (German for the "people's police"), actually expired in 1958 but renewed in 1961 (!), shortly before the wall was build and then valid till 1966

This "Collective Travel List" belongs to another passport I own and was issued for a journey from 25 May to 20 June 1959 to Albania

Issued April 1961, 4 month before the wall was build (!)