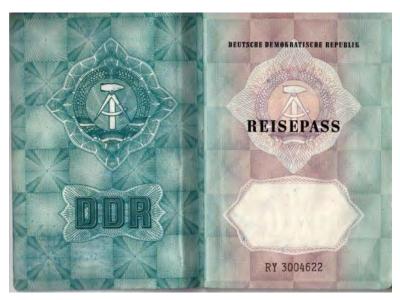

# STANDARD TYPE 1954 - 1965(?)

Hard cover Color: dark blue Pages: 24

Language: German, Russian, English and French

Format: ca. 10,8 x 15 cm

Valid till 28 May 1958

Profession: Shooting master (!)

Issued 29 May 1956 (my earliest GDR passport)