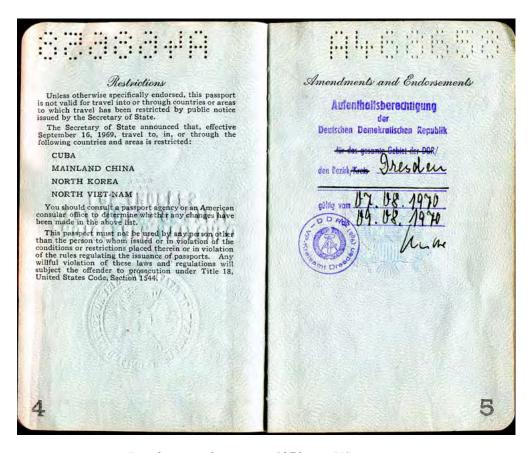

Again different wording... West-Germany; independent political unit West-Berlin

Residence authorization 1970 in a US passport