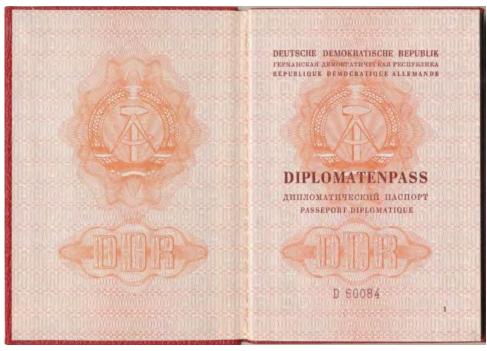

# **DIPLOMATIC PASSPORT**

Soft cover Color: red Pages: 48

Language: German, Russian, and French

Format: ca. 10 x 13,8 cm

Data based on the SPECIMEN I do have in my collection!

This is a rare piece...