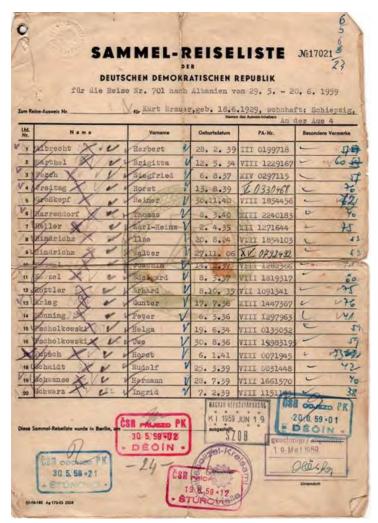

This "Collective Travel List" belongs to another passport I own and was issued for a journey from 25 May to 20 June 1959 to Albania

Issued April 1961, 4 month before the wall was build (!)