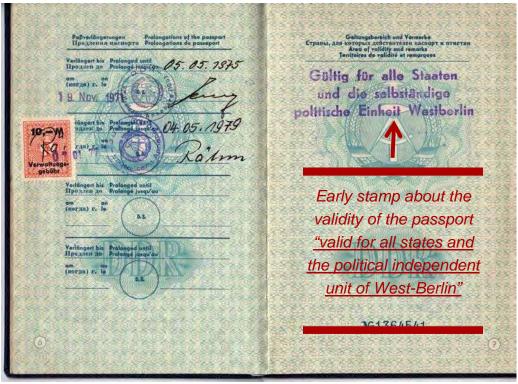

# STANDARD TYPE 1966 - 1986 (?)

Hard cover Color: dark blue Pages: 24 (52)

Language: German, Russian, English and French

Format: ca. 10 x 14,5 cm

| Peßverlängerungen IIpognerung unacuopra Prolongations du passeport Verlängert bis Prolonged until                                                    | Goltungsbereich und Vermerke<br>Страны, али которых действителен паспорт и отметк<br>Area of volidity and rémarks<br>Territoires de volidité et remorques |
|------------------------------------------------------------------------------------------------------------------------------------------------------|-----------------------------------------------------------------------------------------------------------------------------------------------------------|
| Verlänger bis Prolonge justaf au  m on (korgh) b. le  D.S.  Verlänger bis Prolonged antil Hpogren go, Prolonged antil Hpogren go, Prolonged jusqu'au | Gültig für alle Staaten<br>und Westberlin                                                                                                                 |
| Verlängert bis Prolonged unfil II pouses no Prolongé juqu'au om (sorna) r. le D.S.                                                                   | then the later wording<br>"valid for all states and<br>West-Berlin"                                                                                       |
| Yerlöngert bis Prolonged until<br>Придлен до Prolonge jungu'au<br>am (когда) г. le                                                                   |                                                                                                                                                           |
|                                                                                                                                                      | <b>≫</b> 3049276                                                                                                                                          |