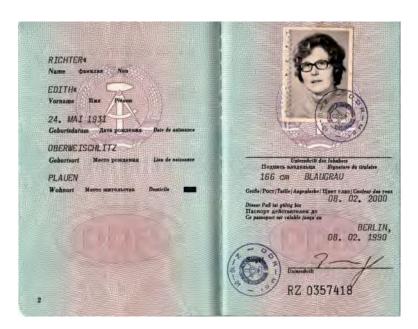

# STANDARD TYPE 1954 - 1965(?)

Hard cover Color: dark blue Pages: 24

Language: German, Russian, English and French

Format: ca. 10,8 x 15 cm

Valid till 28 May 1958

Profession: Shooting master (!)

Issued 29 May 1956 (my earliest GDR passport)