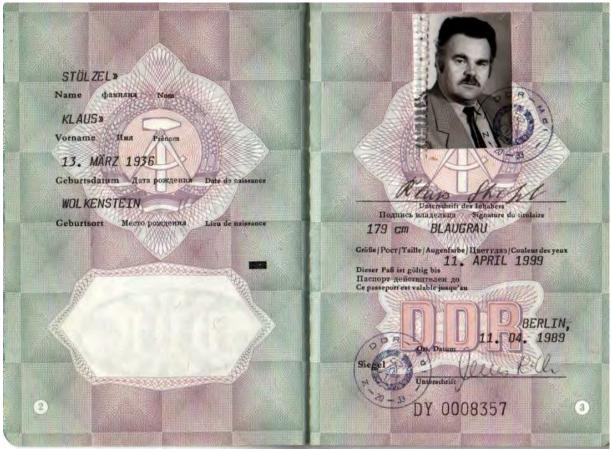

# SERVICE PASSPORT

Hard cover Color: green Pages: 48

Language: German, Russian, and French

Format: ca. 10 x 14,5 cm

Data based on the SPECIMEN (~70's) I do have in my collection!

Hard cover Color: green Pages: 48

Language: German, Russian, and French

Format: ca. 10 x 14,5 cm

Data based on the SERVICE PASSPORT (11 April 1989) I do have in my collection!