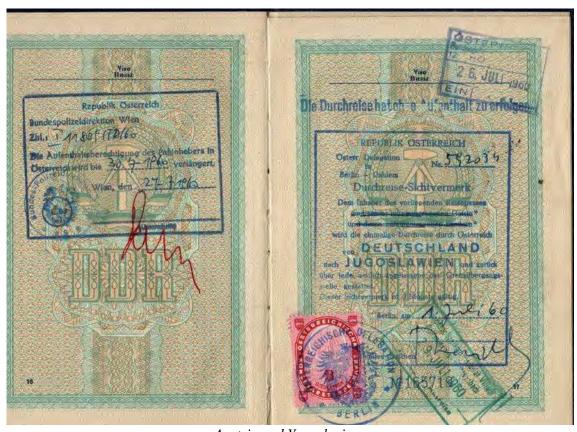

# VISA EXAMPLES

Albania

... "England" (United Kingdom)

And even Canada was possible in early days...

Austria and Yugoslavia...

Denmark..., visa for 30 days

West-Germany, visa for 30 days

West-Berlin – multiple visa, border crossing Friedrichstrasse

Again different wording... West-Germany; independent political unit West-Berlin

Residence authorization 1970 in a US passport