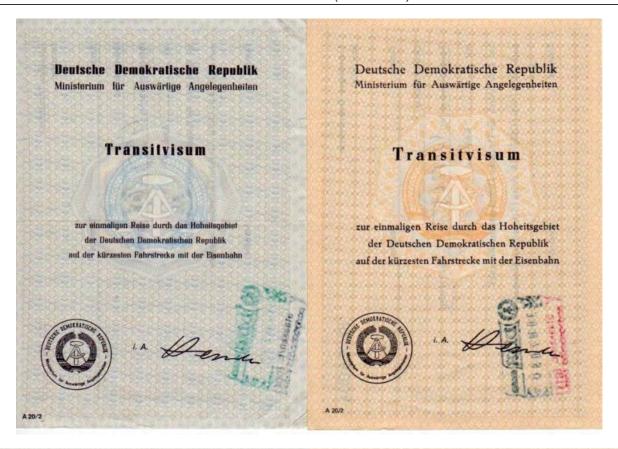

|

Limited entry permit issued 1952



Entry permit issued 1955



Permit issued 1981 for a temporary stay in the protection zone (area close to the wall)

## TRANSIT VISA (PERMIT)



| Umseiliges Transifvisum<br>berechligt              | FA 3914407     | Umseitiges Transitvisum BA 2561534 berechtigt