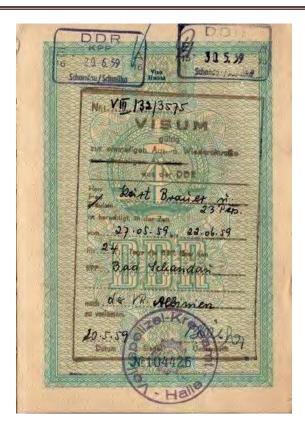

Early visa with border stamps and revenues

...with old "Volkspolizei" revenue (German for the "people's police"), actually expired in 1958 but renewed in 1961 (!), shortly before the wall was build and then valid till 1966

This "Collective Travel List" belongs to another passport I own and was issued for a journey from 25 May to 20 June 1959 to Albania

Issued April 1961, 4 month before the wall was build (!)