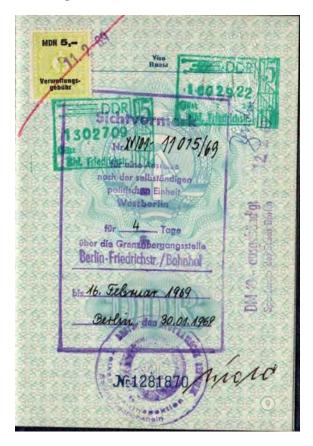

# VISA EXAMPLES

Albania

... "England" (United Kingdom)

And even Canada was possible in early days...

Austria and Yugoslavia...

Denmark..., visa for 30 days

West-Germany, visa for 30 days

West-Berlin – multiple visa, border crossing Friedrichstrasse

Again different wording... West-Germany; independent political unit West-Berlin

Residence authorization 1970 in a US passport