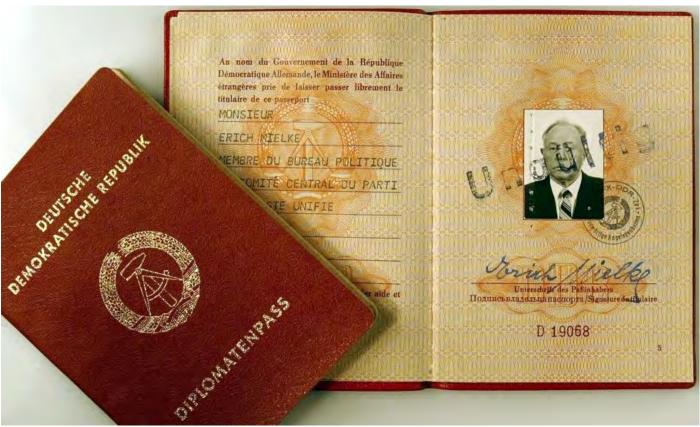

# DIPLOMATIC PASSPORT OF ERICH MIELKE (MFS)

This Diplomatic passport of Erich Mielke, Minister for State Security (German: *Ministerium für Staatssicherheit* (MfS) was at auction in 2004 with other documents. 3 days before auction ended the price was at 2010€