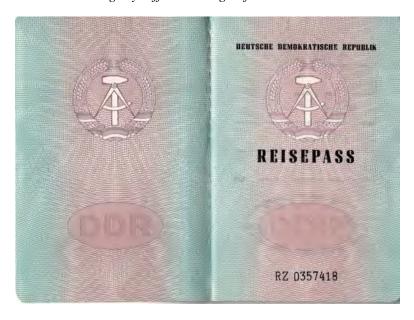

# STANDARD TYPE 1954 - 1965(?)

Hard cover Color: dark blue Pages: 24

Language: German, Russian, English and French

Format: ca. 10,8 x 15 cm

Valid till 28 May 1958

Profession: Shooting master (!)

Issued 29 May 1956 (my earliest GDR passport)