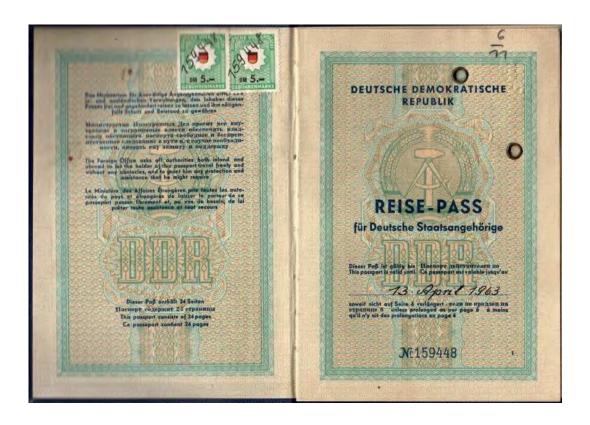

# STANDARD TYPE 1986 - 1988(?)

Soft cover

Color: dark blue

Pages: 48

Language: German, Russian, and French. English was cancelled since this version

Format: ca. 9,5 x 13,5 cm (a bit smaller than the previous version)

The following characteristics are no longer recorded since this version:

- Special characteristics
- Profession
- · Family status

But from now on it is stated that this passport is property of the GDR (in German only).