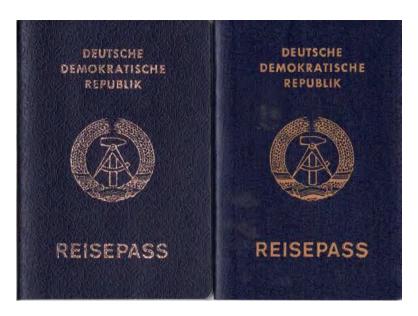

# STANDARD TYPE 1954 - 1965(?)

Hard cover Color: dark blue Pages: 24

Language: German, Russian, English and French

Format: ca. 10,8 x 15 cm

Valid till 28 May 1958

Profession: Shooting master (!)

Issued 29 May 1956 (my earliest GDR passport)

# STANDARD TYPE 1986 - 1988(?)

Soft cover

Color: dark blue

Pages: 48

Language: German, Russian, and French. English was cancelled since this version

Format: ca. 9,5 x 13,5 cm (a bit smaller than the previous version)

# STANDARD TYPE 1988 - 1990(?)

Soft cover

Color: sky blue Pages: 48

Language: German, Russian, and French

Format: ca. 9,5 x 13,5 cm (a bit smaller than the previous version)

It's not verified during which period this type was issued but based on statistic data from a fellow collector the period could be June 1988 till March 1990.

# STANDARD TYPE 1990...

Soft cover Color: dark blue Pages: 48

Language: German, Russian, and French

Format: ca. 8,5 x 13 cm (again a bit smaller than the previous version)

Slightly different design of the cover...