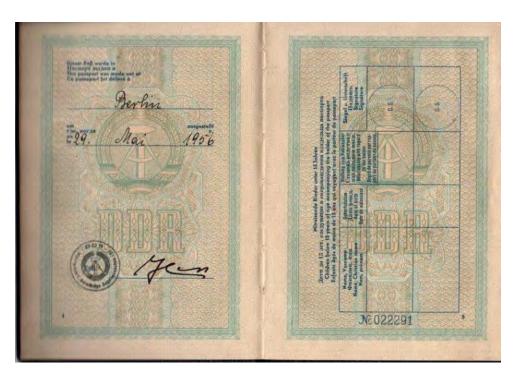

# STANDARD TYPE 1954 - 1965(?)

Hard cover Color: dark blue Pages: 24

Language: German, Russian, English and French

Format: ca. 10,8 x 15 cm

Valid till 28 May 1958

Profession: Shooting master (!)

Issued 29 May 1956 (my earliest GDR passport)