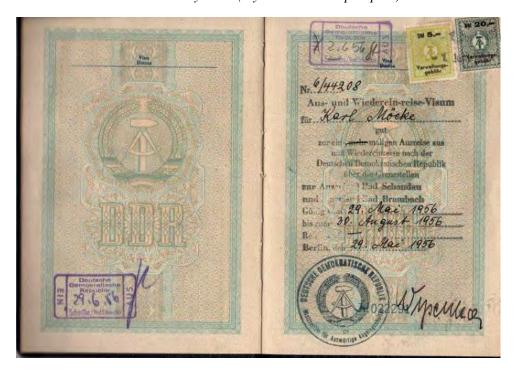

Early visa with border stamps and revenues

...with old "Volkspolizei" revenue (German for the "people's police"), actually expired in 1958 but renewed in 1961 (!), shortly before the wall was build and then valid till 1966