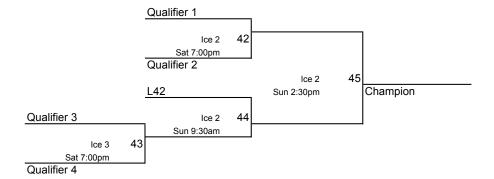

Draw 10 9:00am B - 29 C - 37, 38, 39 Draw 11 2:00pm C - 40, 41

Draw 12 7:00pm Playoff - 42,43

**Sunday** 

Draw 13 9:30am Semi - 44
Draw 14 2:30pm Final - 45