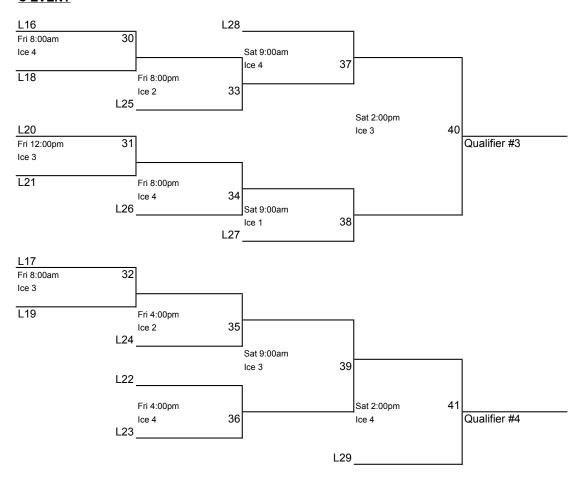

Draw 10 9:00am B - 29 C - 37, 38, 39 Draw 11 2:00pm C - 40, 41

Draw 12 7:00pm Playoff - 42,43

**Sunday** 

Draw 13 9:30am Semi - 44
Draw 14 2:30pm Final - 45