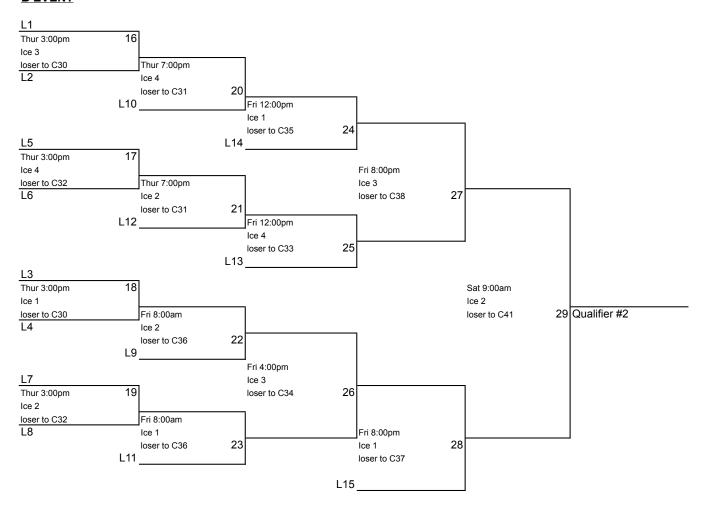

 Draw 5
 7:00pm
 A - 13, 14 B - 20,21

Friday

 Draw 6
 8:00am
 B - 22, 23 C - 30, 32

 Draw 7
 12:00pm
 A - 15 B - 24, 25 C - 31

 Draw 8
 4:00pm
 B - 26 C - 35, 36

 Draw 9
 8:00pm
 B - 27,28 C - 33,34

**Saturday** 

Draw 10 9:00am B - 29 C - 37, 38, 39 Draw 11 2:00pm C - 40, 41

Draw 12 7:00pm Playoff - 42,43

**Sunday** 

Draw 13 9:30am Semi - 44
Draw 14 2:30pm Final - 45