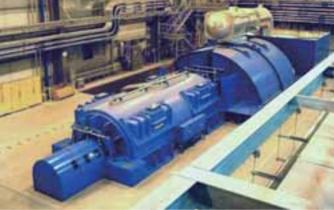

## **Steam Turbine for Nuclear Power Plant**

Hitachi supplies the Steam Turbine up to 1500MW class.

- Mono-block forged rotor
- Reliable long blade
- 50Hz/60Hz applications and experiences

### Mono-block forged rotor

### **Experiences**

Qinshan III Power Plant Unit No.1 and No.2 (China) 728 MW, TC4F-52, 1500rpm 4.41 MPa, 257.6/243.4°C

Shika Power Plant Unit No.1 (Japan) 540 MW, TC4F-38, 1800rpm 6.55 MPa, 282°C

Kashiwasaki Kariha Power Plant Unit No.4 (Japan) 1100 MW, TC6F-41, 1500rpm 6.55 MPa, 282°C

Hamaoka Power Plant Unit No.4 (Japan) 1137 MW, TC6F-43, 1800rpm 6.55 MPa, 282/251°C

Hamaoka Power Plant Unit No.5 (Japan) 1380 MW, TC6F-52, 1800rpm 6.69 MPa, 284/253°C