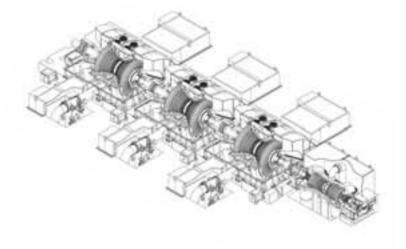

## **Steam Turbine for Combined Cycle**

Hitachi supplies the Steam Turbine for various kinds of Combined Cycle Power Plant.

- Single shaft application combined with Gas Turbine
- Multiple shaft application separated from Gas Turbine
- Axial flow type Low Pressure Turbine
- Down flow type Low Pressure Turbine