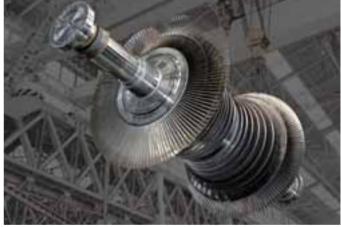

## **Steam Turbine for Thermal Power Plant**

Hitachi supplies the Steam Turbine up to 1300MW class.

- High efficiency based on High Pressure and High Temperature steam condition
- Reliable long blade

### **Output and Application**

200 to 700 MW class

Followings are the typical applications of Hitachi steam turbines, 300 to 800 MW class 800 to 1300 MW class