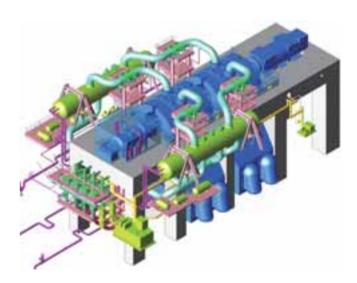

## **Steam Turbine for Combined Cycle**

Hitachi supplies the Steam Turbine for various kinds of Combined Cycle Power Plant.

- Single shaft application combined with Gas Turbine
- Multiple shaft application separated from Gas Turbine
- Axial flow type Low Pressure Turbine
- Down flow type Low Pressure Turbine