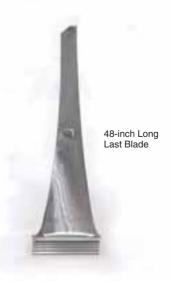

## **Last Stage Blade Selections**

| Frequency (Hz) | Rotation Speed (rpm) | Last Stage Blade Length (inch)     |
|----------------|----------------------|------------------------------------|
| 50             | 3000                 | 23 / 26 / 33.5 / 40 / 43 / 48      |
|                | 1500                 | 41 / 52                            |
| 60             | 3600                 | 23 / 26 / 30 / 33.5 / 36 / 40 / 45 |
|                | 1800                 | 38 / 43 / 52                       |

The development of longer last stage blades for steam turbines is one of the most effective solutions to achieve a compact and highly efficient turbine design at large unit capacities. As such, Hitachi has successfully developed multiple kinds of long last stage blades based on its own proven technology and processes.