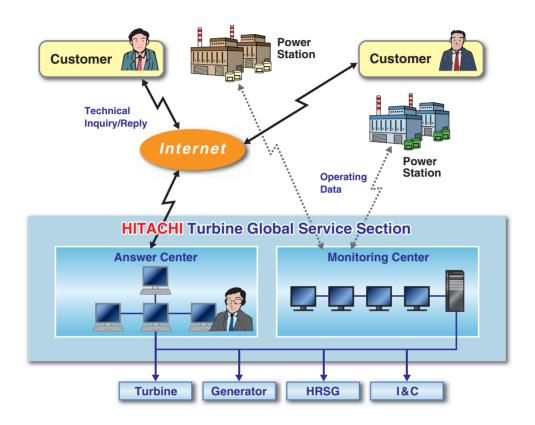

## **Global Service Network**

Answer Service is an Internet Service System, which provides proper technological support for effective maintenance, high availability, and high efficiency toward power generating facilities.