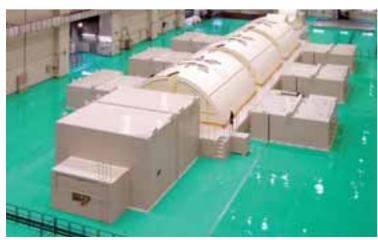

## **Steam Turbine for Thermal Power Plant**

Hitachi supplies the Steam Turbine up to 1300MW class.

- High efficiency based on High Pressure and High Temperature steam condition
- Reliable long blade

### **Output and Application**

200 to 700 MW class

Followings are the typical applications of Hitachi steam turbines, 300 to 800 MW class 800 to 1300 MW class

### **Experiences**

Genesee Power Station No.3 Unit (Canada) 495 MW, TCDF-40, 3600rpm 24.1 MPa, 566/566°C >>Best Coal Fired Projects of the Year Award 2005 / Power Gen International <<

Tomato-Atsuma Power Station No.4 Unit (Japan) 700 MW, TC4F-43, 3000rpm 25.0 MPa, 600/600°C

Water Scott, Jr. Energy Center No.4 Unit (USA) 870 MW , TC4F-40, 3600rpm 25.3 MPa, 566/593°C >>2007 Plant of the Year / Power-USA< >>Best Coal Fired Projects of the Year Awards 2007 / Power Gen International <<

Zouxian Power Station Unit No.7 and No.8 (China) 1000 MW , TC4F-43, 3000rpm 24.9 MPa, 600/600°C