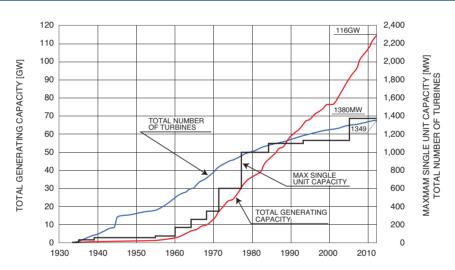

## **HITACHI Steam Turbines in the World**

TOTAL CAPACITY: 108GW (Including 64GW in Japan)