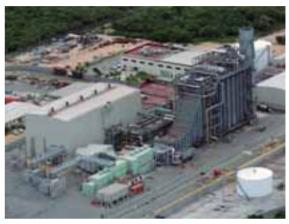

## **Steam Turbine for Thermal Power Plant**

Hitachi supplies the Steam Turbine up to 1300MW class.

- High efficiency based on High Pressure and High Temperature steam condition
- Reliable long blade

### **Output and Application**

200 to 700 MW class

Followings are the typical applications of Hitachi steam turbines, 300 to 800 MW class 800 to 1300 MW class

### **Experiences**

Genesee Power Station No.3 Unit (Canada) 495 MW, TCDF-40, 3600rpm 24.1 MPa, 566/566°C >>Best Coal Fired Projects of the Year Award 2005 / Power Gen International <<

Tomato-Atsuma Power Station No.4 Unit (Japan) 700 MW, TC4F-43, 3000rpm 25.0 MPa, 600/600°C