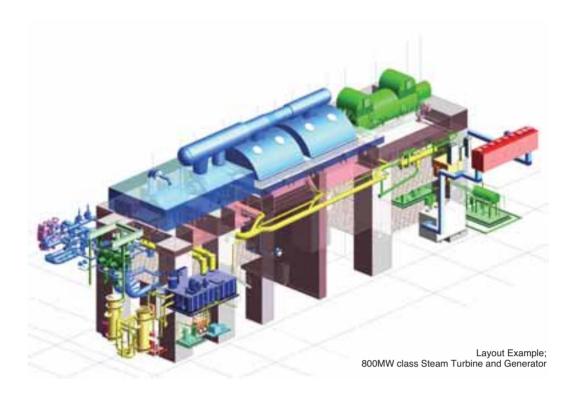

### **Output and Application**

200 to 700 MW class

Followings are the typical applications of Hitachi steam turbines, 300 to 800 MW class 800 to 1300 MW class