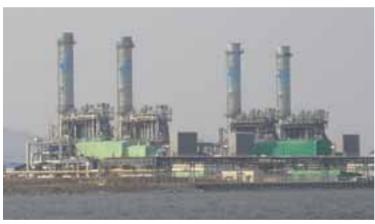

## **Steam Turbine for Combined Cycle**

Hitachi supplies the Steam Turbine for various kinds of Combined Cycle Power Plant.

- Single shaft application combined with Gas Turbine
- Multiple shaft application separated from Gas Turbine
- Axial flow type Low Pressure Turbine
- Down flow type Low Pressure Turbine

Kawagoe Thermal Power Station (Japan) 85 MW x 7, TCDF-26, 3600rpm 10 MPa, 538/538°C

Andres Project (Dominica Republic) 121 MW, TCSF-40, 3600rpm 12.2 MPa, 566/552°C

SK Power (Korea) 200.9 MW x 2, TCDF-40, 3600rpm 12.7 MPa, 565/565°C

Cairo North Power Station (Egypt) 259.2 MW , TCDF-40, 3000rpm 11.9 MPa, 560/558°C