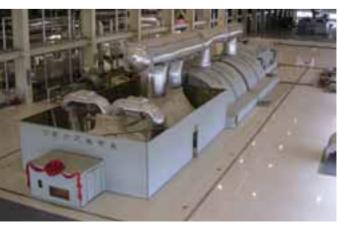

## **Steam Turbine for Nuclear Power Plant**

Hitachi supplies the Steam Turbine up to 1500MW class.

- Mono-block forged rotor
- Reliable long blade
- 50Hz/60Hz applications and experiences

### **Experiences**

Qinshan III Power Plant Unit No.1 and No.2 (China) 728 MW, TC4F-52, 1500rpm 4.41 MPa, 257.6/243.4°C

Shika Power Plant Unit No.1 (Japan) 540 MW, TC4F-38, 1800rpm 6.55 MPa, 282°C

Kashiwasaki Kariha Power Plant Unit No.4 (Japan) 1100 MW, TC6F-41, 1500rpm 6.55 MPa, 282°C

Hamaoka Power Plant Unit No.4 (Japan) 1137 MW, TC6F-43, 1800rpm 6.55 MPa, 282/251°C

Hamaoka Power Plant Unit No.5 (Japan) 1380 MW, TC6F-52, 1800rpm 6.69 MPa, 284/253°C