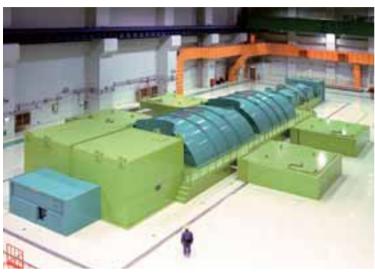

## **Steam Turbine for Nuclear Power Plant**

Hitachi supplies the Steam Turbine up to 1500MW class.

- Mono-block forged rotor
- Reliable long blade
- 50Hz/60Hz applications and experiences

### **Experiences**

Qinshan III Power Plant Unit No.1 and No.2 (China) 728 MW, TC4F-52, 1500rpm 4.41 MPa, 257.6/243.4°C

Shika Power Plant Unit No.1 (Japan) 540 MW, TC4F-38, 1800rpm 6.55 MPa, 282°C

Kashiwasaki Kariha Power Plant Unit No.4 (Japan) 1100 MW, TC6F-41, 1500rpm 6.55 MPa, 282°C

Hamaoka Power Plant Unit No.4 (Japan) 1137 MW, TC6F-43, 1800rpm 6.55 MPa, 282/251°C

Hamaoka Power Plant Unit No.5 (Japan) 1380 MW, TC6F-52, 1800rpm 6.69 MPa, 284/253°C