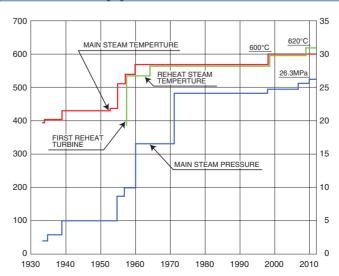

## **HITACHI Steam Turbine**

HITACHI Ltd. has supplied numerous steam turbines with high efficiency and high reliability to various nations of the world since we manufactured the first unit in 1933.

Hitachi steam turbine plays an important role as a main facility of generating electricity business. Hitachi steam turbine has many features such as high-performance long blades and the ultra-high temperature condition (600°C/620°C), which has firstly been developed, in the world.