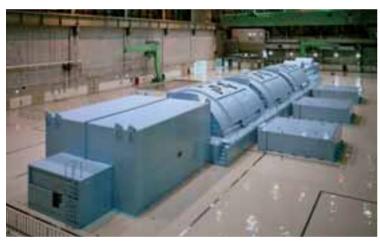

## **Steam Turbine for Nuclear Power Plant**

Hitachi supplies the Steam Turbine up to 1500MW class.

- Mono-block forged rotor
- Reliable long blade
- 50Hz/60Hz applications and experiences

### **Experiences**

Qinshan III Power Plant Unit No.1 and No.2 (China) 728 MW, TC4F-52, 1500rpm 4.41 MPa, 257.6/243.4°C

Shika Power Plant Unit No.1 (Japan) 540 MW, TC4F-38, 1800rpm 6.55 MPa, 282°C

Kashiwasaki Kariha Power Plant Unit No.4 (Japan) 1100 MW, TC6F-41, 1500rpm 6.55 MPa, 282°C

Hamaoka Power Plant Unit No.4 (Japan) 1137 MW, TC6F-43, 1800rpm 6.55 MPa, 282/251°C

Hamaoka Power Plant Unit No.5 (Japan) 1380 MW, TC6F-52, 1800rpm 6.69 MPa, 284/253°C