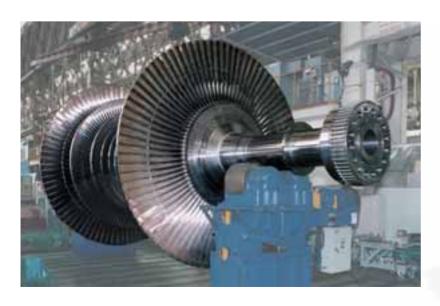

## **Last Stage Blade Selections**

| Frequency (Hz) | Rotation Speed (rpm) | Last Stage Blade Length (inch)     |
|----------------|----------------------|------------------------------------|
| 50             | 3000                 | 23 / 26 / 33.5 / 40 / 43 / 48      |
|                | 1500                 | 41 / 52                            |
| 60             | 3600                 | 23 / 26 / 30 / 33.5 / 36 / 40 / 45 |
|                | 1800                 | 38 / 43 / 52                       |

The development of longer last stage blades for steam turbines is one of the most effective solutions to achieve a compact and highly efficient turbine design at large unit capacities. As such, Hitachi has successfully developed multiple kinds of long last stage blades based on its own proven technology and processes.