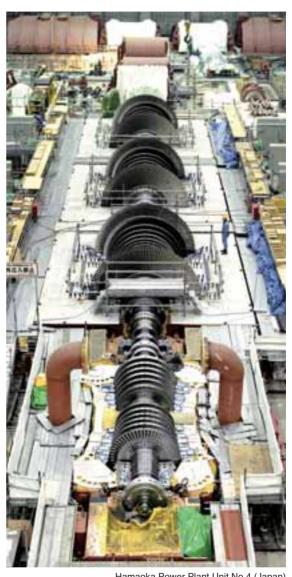

Hamaoka Power Plant Unit No.4 (Japan) 1137 MW, TC6F-43, 1800rpm 6.55 MPa, 282/251°C

Hamaoka Power Plant Unit No.5 (Japan) 1380 MW, TC6F-52, 1800rpm 6.69 MPa, 284/253°C