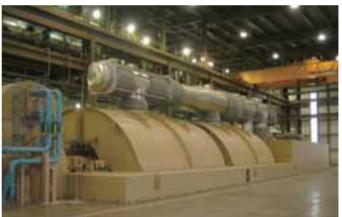

## **Steam Turbine for Thermal Power Plant**

Hitachi supplies the Steam Turbine up to 1300MW class.

- High efficiency based on High Pressure and High Temperature steam condition
- Reliable long blade

### **Output and Application**

200 to 700 MW class

Followings are the typical applications of Hitachi steam turbines, 300 to 800 MW class 800 to 1300 MW class

### **Experiences**

Genesee Power Station No.3 Unit (Canada) 495 MW, TCDF-40, 3600rpm 24.1 MPa, 566/566°C >>Best Coal Fired Projects of the Year Award 2005 / Power Gen International <<

Tomato-Atsuma Power Station No.4 Unit (Japan) 700 MW, TC4F-43, 3000rpm 25.0 MPa, 600/600°C