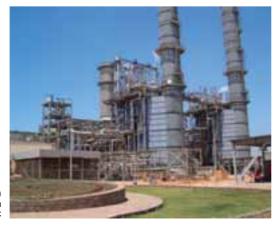

## **Steam Turbine for Combined Cycle**

Hitachi supplies the Steam Turbine for various kinds of Combined Cycle Power Plant.

- Single shaft application combined with Gas Turbine
- Multiple shaft application separated from Gas Turbine
- Axial flow type Low Pressure Turbine
- Down flow type Low Pressure Turbine

Kawagoe Thermal Power Station (Japan) 85 MW x 7, TCDF-26, 3600rpm 10 MPa, 538/538°C

Andres Project (Dominica Republic) 121 MW, TCSF-40, 3600rpm 12.2 MPa, 566/552°C

SK Power (Korea) 200.9 MW x 2, TCDF-40, 3600rpm 12.7 MPa, 565/565°C

Cairo North Power Station (Egypt) 259.2 MW , TCDF-40, 3000rpm 11.9 MPa, 560/558°C