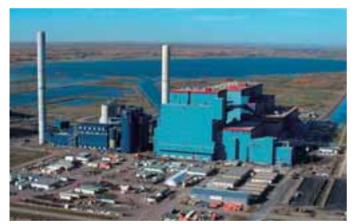

## **Steam Turbine for Thermal Power Plant**

Hitachi supplies the Steam Turbine up to 1300MW class.

- High efficiency based on High Pressure and High Temperature steam condition
- Reliable long blade

### **Output and Application**

200 to 700 MW class

Followings are the typical applications of Hitachi steam turbines, 300 to 800 MW class 800 to 1300 MW class

### **Experiences**

Genesee Power Station No.3 Unit (Canada) 495 MW, TCDF-40, 3600rpm 24.1 MPa, 566/566°C >>Best Coal Fired Projects of the Year Award 2005 / Power Gen International <<

Tomato-Atsuma Power Station No.4 Unit (Japan) 700 MW, TC4F-43, 3000rpm 25.0 MPa, 600/600°C

Water Scott, Jr. Energy Center No.4 Unit (USA) 870 MW , TC4F-40, 3600rpm 25.3 MPa, 566/593°C >>2007 Plant of the Year / Power-USA< >>Best Coal Fired Projects of the Year Awards 2007 / Power Gen International <<

Zouxian Power Station Unit No.7 and No.8 (China) 1000 MW , TC4F-43, 3000rpm 24.9 MPa, 600/600°C