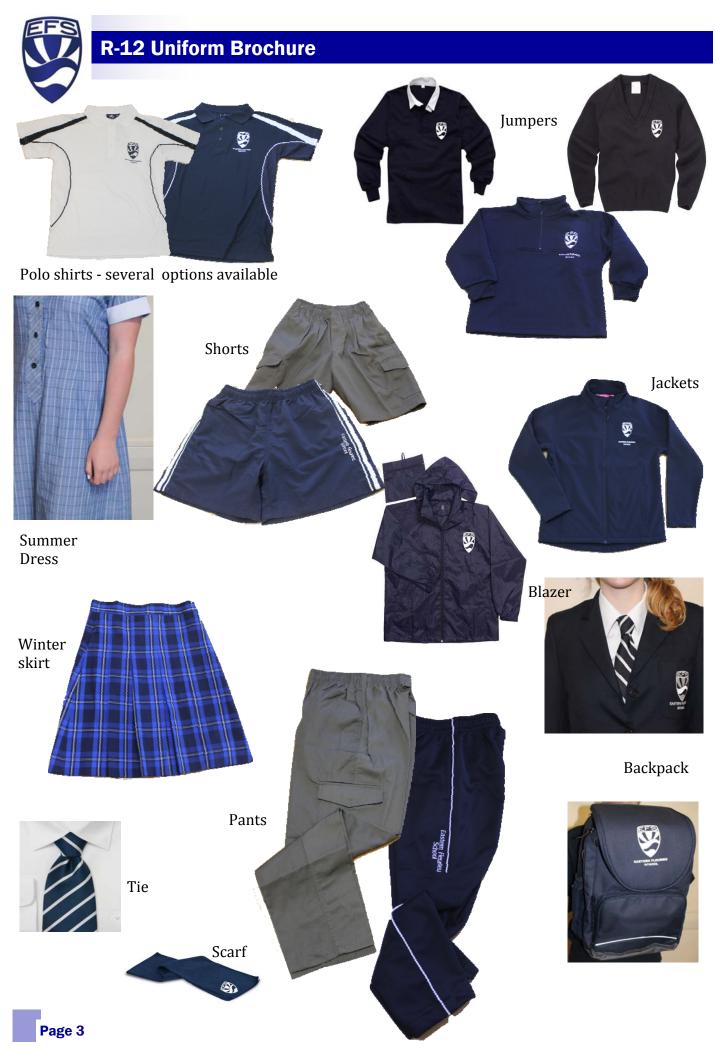

# Eastern Fleurieu School

|                               | R-6 Campuses                                                                                                                                                                                     | 7-12 Campus                                                                                                                                                                                                              |
|-------------------------------|--------------------------------------------------------------------------------------------------------------------------------------------------------------------------------------------------|--------------------------------------------------------------------------------------------------------------------------------------------------------------------------------------------------------------------------|
| Shirts                        | Plain navy or white polo shirt with EFS logo (short or long sleeved) or Poly/cotton navy and white polo shirt with EFS logo (short sleeved) or Plain white long-sleeved cotton shirt with collar |                                                                                                                                                                                                                          |
| Jumpers                       | Plain navy blue long-sleeved rugby shirt with EFS logo<br>or Plain navy woolen jumper with EFS logo<br>or Plain navy quarter-zip windcheater with EFS logo                                       |                                                                                                                                                                                                                          |
| Pants                         | Plain navy or mid-grey cotton pants<br>or Plain navy track pants<br>EFS Navy Trackpants with logo                                                                                                | Plain navy or mid-grey cotton pants<br>EFS Navy Trackpants with logo<br>No denim jeans.                                                                                                                                  |
| Shorts                        | Plain navy or mid-grey mid length shorts. Not micro shorts.<br>EFS Navy School shorts with logo                                                                                                  |                                                                                                                                                                                                                          |
| Dress                         | Summer weight blue check cotton - EFS prescribed style and fabric.                                                                                                                               |                                                                                                                                                                                                                          |
| Skirt                         | Winter weight woollen fabric - EFS prescribed style and fabric.                                                                                                                                  |                                                                                                                                                                                                                          |
| Skort                         | Navy blue or mid-grey                                                                                                                                                                            |                                                                                                                                                                                                                          |
| Jacket                        | EFS approved hooded navy spray jacket with logo EFS Navy Full zip fleece lined with logo                                                                                                         |                                                                                                                                                                                                                          |
| Sports<br>uniform             |                                                                                                                                                                                                  | Top - EFS prescribed design with logo Short - EFS prescribed design (navy) Plain navy track pants in winter Shoes - sports shoes and socks                                                                               |
| Socks                         | Plain navy or white - ankle or knee length.                                                                                                                                                      |                                                                                                                                                                                                                          |
| Stockings /<br>tights / scarf | Plain navy only                                                                                                                                                                                  |                                                                                                                                                                                                                          |
| Shoes                         | Fully enclosed black lace up, sandshoe or appropriate sandal (suitable for dailu fitness)                                                                                                        | Plain black - no logos or colour panels.  Must be fully enclosed and sturdy (no canvas shoes, ugg boots, etc). <i>Practical lessons</i> (Tech Studies, Science, Ag, Home Ec, etc) require feet to be properly protected. |
| Undershirts /<br>layering     | Plain navy or white tops only - no coloured alternatives. NO hip cummerbunds or belts, NO tights under shorts, etc.                                                                              |                                                                                                                                                                                                                          |