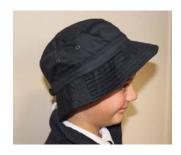

#### Hats

All students attending R-6 campuses are required to wear a sun safe hat throughout Term 1 and Term 4 when participating in any outside activities such as play breaks, physical education and daily fitness lessons. At the 7-12 campus students are encouraged to wear hats while outside for extended periods of time including physical education, sporting events and agriculture.