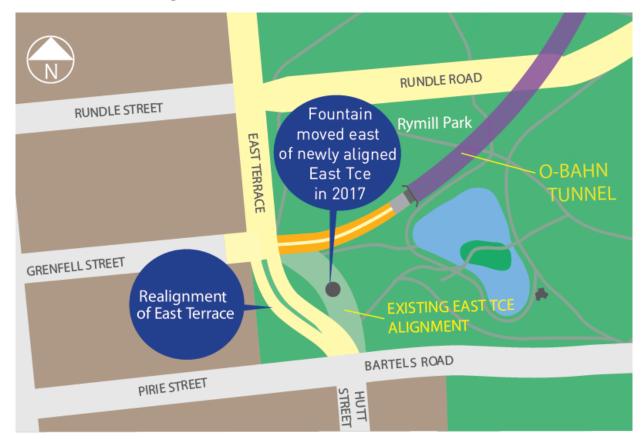

# O-Bahn City Access Project East Terrace Realignment May 2016

Works to realign East Terrace between Grenfell Street and Bartels Road will commence from 13 May 2016, as part of the O-Bahn City Access Project. This will involve construction of a new roadway to directly connect the East Terrace intersection with Grenfell Street and Hutt Street.

Agreement has been reached with Adelaide City Council and Tandanya to relocate the existing fountain within Rymill Park, east of the newly realigned East Terrace.