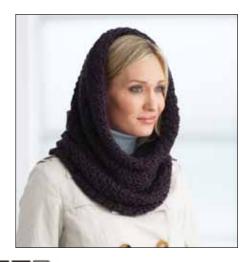

BERNAT® ALPACA
HOODED COWL (TO CROCHET)

# **MEASUREMENTS**

Approx 29 ins [73.5 cm] around x 26 ins [66 cm] long.

## **MATERIALS**

**Bernat**® **Alpaca** (100 g/3.5 oz; 110 m/120 yds) #93310 (Plum) **4 balls** 

Size 8 mm (U.S. L or 11) crochet hook **or size needed to obtain gauge.** 