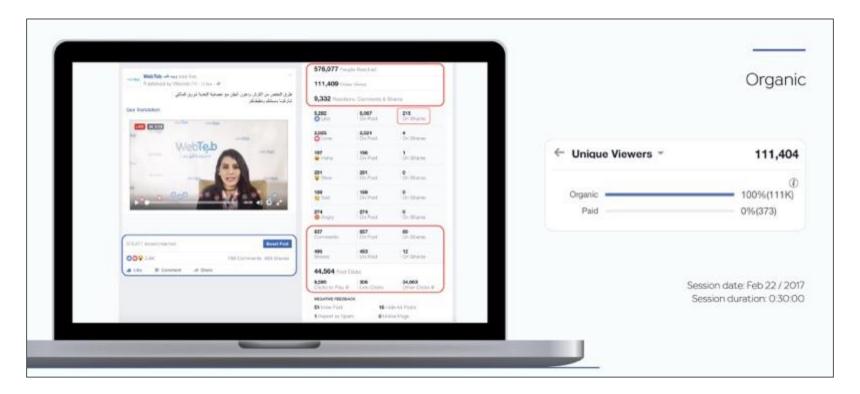

# The launch of our Facebook LIVE series with doctors & professionals drew large engagement from users