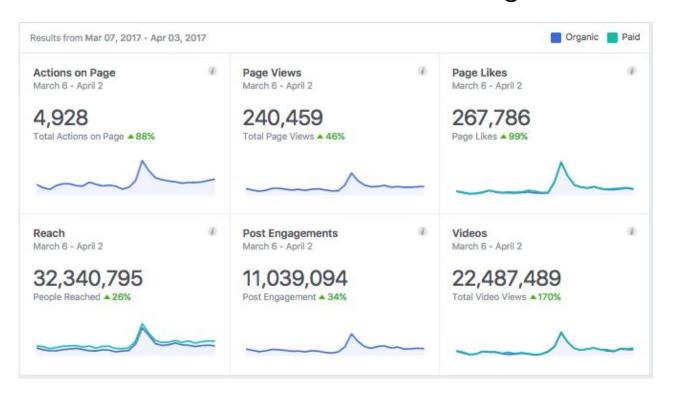

## Social engagement, reach, and creativity have led to dramatic month over month growth