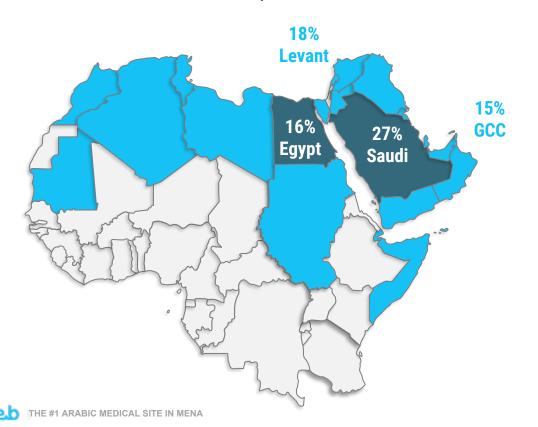

# Operating across MENA with a large presence in the GCC

Saudi Arabia and Egypt are the top 2 sources of traffic for Webteb