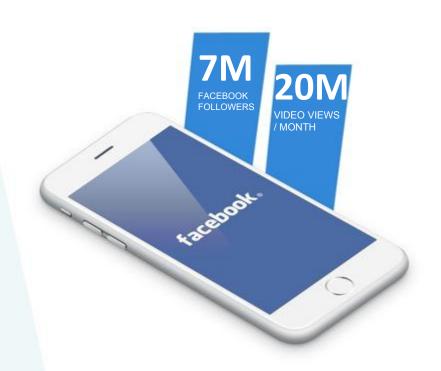

## Social engagement, reach, and creativity have led to dramatic month over month growth

# The launch of our Facebook LIVE series with doctors & professionals drew large engagement from users