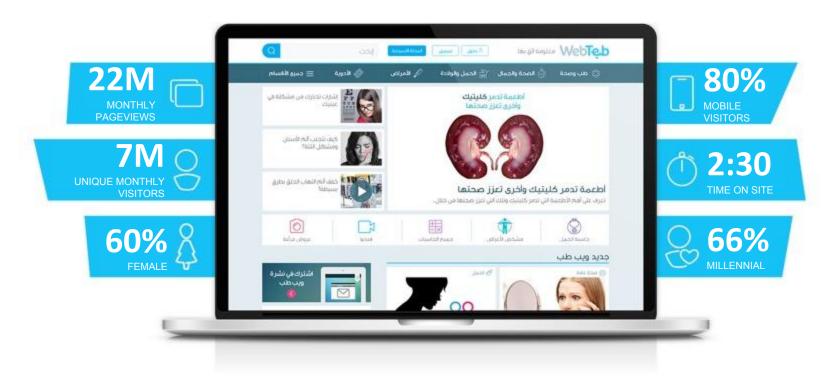

# WebTeb is the dominant Arabic medical and health platform in the Middle East

# Operating across MENA with a large presence in the GCC

Saudi Arabia and Egypt are the top 2 sources of traffic for Webteb

## Our largest demographics are men and women aged 18-34

Gender & Age Gender & Section 20% 19% 15% 13% 10% 10% 8% 45% 4% 18-34 18-34 21% Medical Drugs/Diseases TebBaby TebStyle Female Male