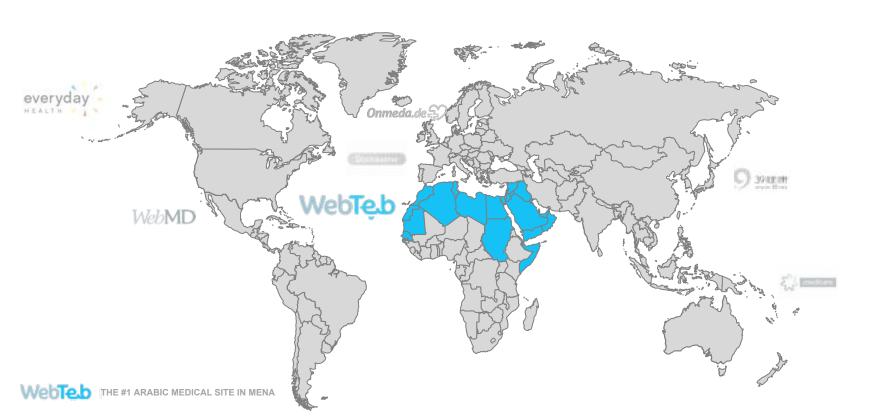

# WebTeb is the dominant Arabic medical and health platform in the Middle East

# Operating across MENA with a large presence in the GCC

Saudi Arabia and Egypt are the top 2 sources of traffic for Webteb