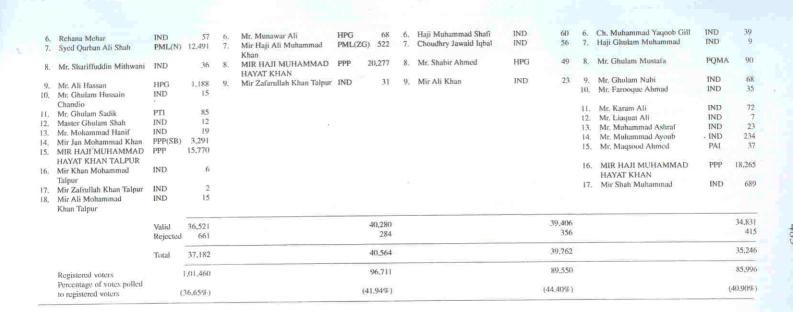

|                                            |     |                     |
|           |                                                   |                   |                 |            |                                                     |         |                 |            | - 4                             |     |                 |            |                                            |     | 4                   |
|           | 1.0                                               |                   |                 |            |                                                     |         | - 10            |            | 3                               |     |                 |            | - 4                                        | 100 | N                   |



|     | 1997                                                 |                   | -               |            | 1993                                   |              |                 |                | 1990                                                 |                   |                 |                | 1988                                                                        |                          |                        |
|-----|------------------------------------------------------|-------------------|-----------------|------------|----------------------------------------|--------------|-----------------|----------------|------------------------------------------------------|-------------------|-----------------|----------------|---------------------------------------