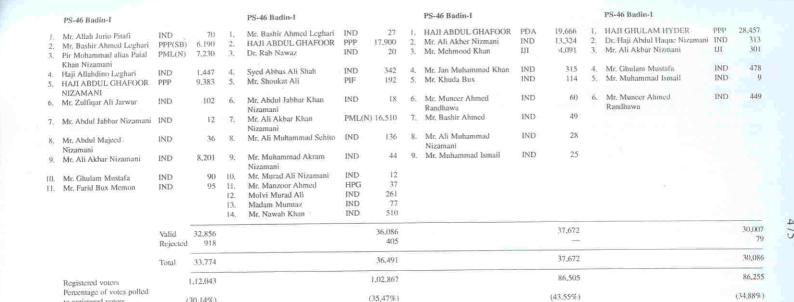

|      | (34,25%)  |     |                                                    |         | (36.83%)        |       |                                                      |         | (35.389         |



(30.14%)

to registered voters

| SI.<br>No. | Names of contesting can<br>with party affiliation |                   | Votes<br>solled | SI.<br>No. | Names of contesting candi-<br>with party affiliation | dates | Votes<br>polled | SI. | Names of contesting cand<br>with party affiliation |     | Votes<br>polled | SI. | Names of contesting can<br>with party affiliatio |      | Votes<br>polled |
|------------|---------------------------------------------------|-------------------|-----------------|------------|------------------------------------------------------|-------|-----------------|-----|----------------------------------------------------|-----|-----------------|-----|--------------------------------------------------|------|-----------------|
|            | PS-47 Badin-II