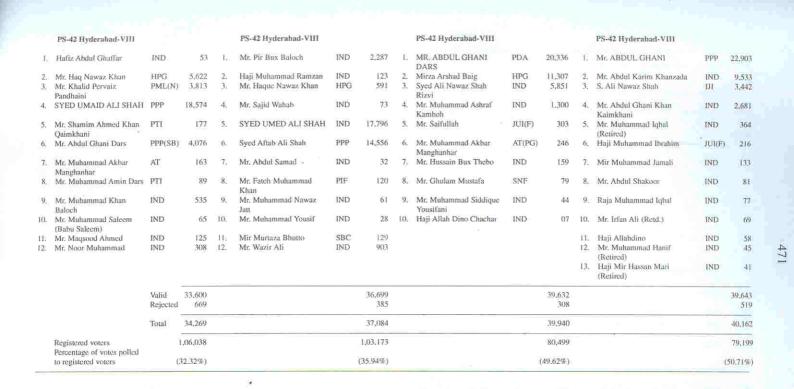

|           |                                                   |        |                 |
|    | Percentage of votes polled    |          | (30.790°)       |            |                                                      |         | (42.95%)        |            |                                                    |           | (72.31%)        |           |                                                   |        | (56,79%)        |
|    | to registered voters          |          | (30.78%)        |            |                                                      |         | (12.35.20)      |            |                                                    |           |                 | _         |                                                   |        |                 |



|            | 1997                                               |                  |                 |            | 1993                                               |                                              |                |            | 1990                                              |     |                 |            | 1988                                                 |      |                 |
|------------|----------------------------------------------------|------------------|-----------------|------------|----------------------------------------------------|----------------------------------------------|----------------|------------|---------------------------------------------------|-----|-----------------|------------|---------------------------------------------