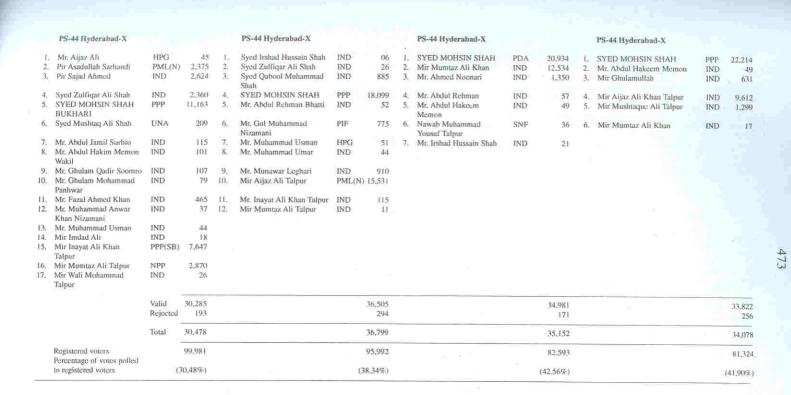

|                  | 83,613          |            |                                                    |                                              | 79,564         |            |                                                   |     | 68,882          |            |                                                      | 24   | 68,709          |
|            | Percentage of votes polled<br>to registered voters |                  | (36.88%)        |            |                                                    | 9                                            | (35.91%)       |            |                                                   |     | (44.78%)        |            |                                                      |      | (41.87%)        |



|     |                                                                    |           |           | _   | 1993