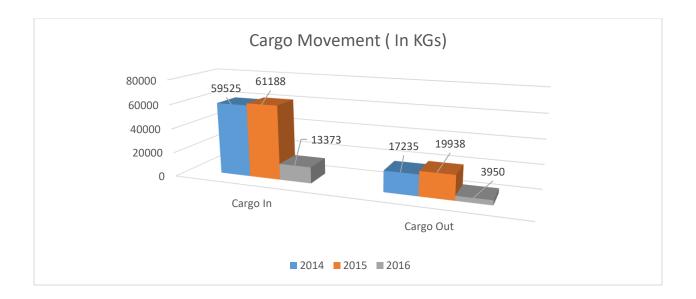

No                                   |
|-----------------------------|----------------|--------------------------------------|
| Meteorological Services     |                | Yes (Tower Observation)              |
| Electro-Mechanical          | Facilities     |                                      |
| Supply (                    | Condition      | 3 Phase Dedicated Supply without AGL |
| PAPI/A                      | PAPI Light     | No                                   |
| Stand -b                    | y-supply       | Solar/Invertor, Generator            |
| Air Con                     | ditioner       | Portable                             |
| <b>Rescue and Fire Figl</b> | nting Services | No                                   |

## Bharatpur Flight Movement Comparison 2014-2016