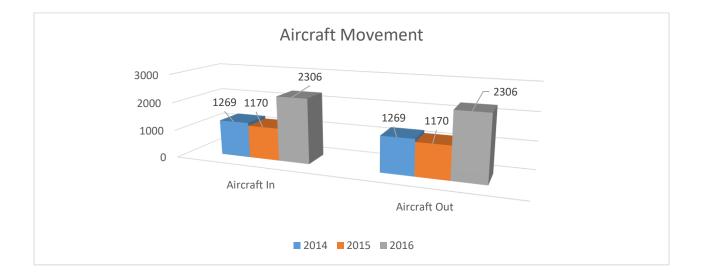

| No                                   |
|-----------------------------|----------------|--------------------------------------|
| Meteorological Services     |                | Yes (Tower Observation)              |
| Electro-Mechanical          | Facilities     |                                      |
| Supply (                    | Condition      | 3 Phase Dedicated Supply without AGL |
| PAPI/A                      | PAPI Light     | No                                   |
| Stand -b                    | y-supply       | Solar/Invertor, Generator            |
| Air Con                     | ditioner       | Portable                             |
| <b>Rescue and Fire Figl</b> | nting Services | No                                   |

## Bharatpur Flight Movement Comparison 2014-2016