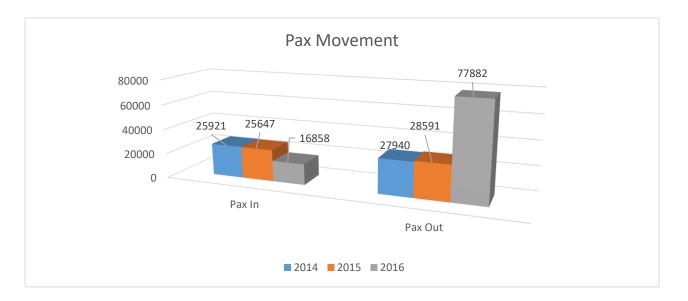

| No                                   |
|-----------------------------|----------------|--------------------------------------|
| Meteorological Services     |                | Yes (Tower Observation)              |
| Electro-Mechanical          | Facilities     |                                      |
| Supply (                    | Condition      | 3 Phase Dedicated Supply without AGL |
| PAPI/A                      | PAPI Light     | No                                   |
| Stand -b                    | y-supply       | Solar/Invertor, Generator            |
| Air Con                     | ditioner       | Portable                             |
| <b>Rescue and Fire Figl</b> | nting Services | No                                   |

## Bharatpur Flight Movement Comparison 2014-2016