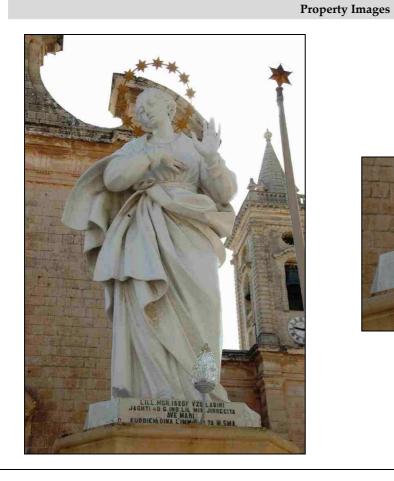

## $N_{ational}\ I_{nventory\ of\ the}\ C_{ultural}\ P_{roperty\ of\ the}\ M_{altese}\ I_{slands}$

NICPMI Inv. No.

00164

Date of Publication

26 June 2012

| Property Name                     | Statue of Our Lady                                                                                                                                                                                                                                                                                                                                                                                                                          |                 |                                                   |                                 |
|-----------------------------------|---------------------------------------------------------------------------------------------------------------------------------------------------------------------------------------------------------------------------------------------------------------------------------------------------------------------------------------------------------------------------------------------------------------------------------------------|-----------------|---------------------------------------------------|---------------------------------|
| Address                           | 36, Triq Idmejda                                                                                                                                                                                                                                                                                                                                                                                                                            |                 |                                                   |                                 |
| Town Name                         | Balzan                                                                                                                                                                                                                                                                                                                                                                                                                                      | Toponyn         | N/A                                               | Local Council Balzan            |
| Property Owner                    |                                                                                                                                                                                                                                                                                                                                                                                                                                             | Managing Body   | Archdiocese of I                                  | Malta                           |
| Guardianship Deed                 | No                                                                                                                                                                                                                                                                                                                                                                                                                                          |                 |                                                   |                                 |
| -                                 |                                                                                                                                                                                                                                                                                                                                                                                                                                             |                 |                                                   |                                 |
| Period                            | Modern (16th to 20th Century AD)                                                                                                                                                                                                                                                                                                                                                                                                            |                 |                                                   |                                 |
| Phase                             | Modern : British (1800-1964)                                                                                                                                                                                                                                                                                                                                                                                                                |                 |                                                   |                                 |
| Cultural Heritage<br>Type & Value | Artistic<br>Social<br>Historical                                                                                                                                                                                                                                                                                                                                                                                                            |                 | Cultural Heritage<br>Property Value<br>Assessment | High                            |
| <b>Property Function</b>          | Religious                                                                                                                                                                                                                                                                                                                                                                                                                                   |                 | Conservation Area                                 | -                               |
|                                   |                                                                                                                                                                                                                                                                                                                                                                                                                                             |                 |                                                   |                                 |
| Outline Description               | Statue of the Blessed Virgin Mary.                                                                                                                                                                                                                                                                                                                                                                                                          |                 |                                                   |                                 |
|                                   |                                                                                                                                                                                                                                                                                                                                                                                                                                             |                 |                                                   |                                 |
| Property Description              | The large scale monochrome statue portrays the Blessed Virgin Mary. Her<br>clothing consist of long sleeved dress and a large mantle with a halo of stars.<br>The statue is quite detailed and shows a flowing movement, especially in the<br>drapery folds.<br>This statue is work of a Maltese 19 <sup>th</sup> Century sculptor Sigismondo Dimech.<br>This statue was granted special indulgences to those who prayed in front of<br>it. |                 |                                                   |                                 |
| Scheduled by MEPA                 | No Degree                                                                                                                                                                                                                                                                                                                                                                                                                                   | e of Protection | - G.N. No                                         | G.N. Date -                     |
| Recommended<br>Bibliography       |                                                                                                                                                                                                                                                                                                                                                                                                                                             | ,               | -Grajjiet sal-1999, M<br>-toroq Maltin, Malta     | lalta: Interprint Ltd<br>1: PIN |

LILL.MGR.ISKOF VZO LABINI JAGHTI 40 C.IND.LIL MIN JIRREC;TA AVE MARI O KUDDIENA DINA L'IMMAANI TA M.SMA