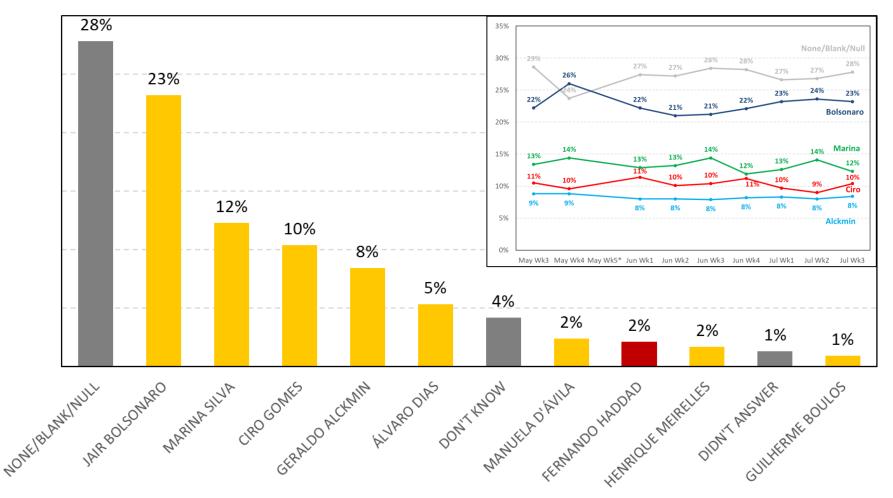

July Week 3

| CANDIDATE:                    | JAIR E  | BOLSOI  | NARO      |         |         |         |         |         |         | CANDIDATE:                    | MARI    | IA SILV | /A      |         |         |         |         |         |         |
|-------------------------------|---------|---------|-----------|---------|---------|---------|---------|---------|---------|-------------------------------|---------|---------|---------|---------|---------|---------|---------|---------|---------|
| SCENARIO:                     | 2       |         |           |         |         |         |         |         |         | SCENARIO:                     | 2       |         |         |         |         |         |         |         |         |
|                               | May Wk3 | May Wk4 | l Jun Wk1 | Jun Wk2 | Jun Wk3 | Jun Wk4 | Jul Wk1 | Jul Wk2 | Jul Wk3 |                               | May Wk3 | May Wk4 | Jun Wk1 | Jun Wk2 | Jun Wk3 | Jun Wk4 | Jul Wk1 | Jul Wk2 | Jul Wk3 |
| REGION                        |         |         |           |         |         |         |         |         |         | REGION                        |         |         |         |         |         |         |         |         |         |
| NORTH                         | 26%     | 31%     | 24%       | 28%     | 26%     | 31%     | 24%     | 30%     | 31%     | NORTH                         | 24%     | 17%     | 10%     | 26%     | 15%     | 15%     | 21%     | 20%     | 18%     |
| NORTHEAST                     | 15%     | 20%     | 16%       | 18%     | 13%     | 14%     | 17%     | 17%     | 14%     | NORTHEAST                     | 14%     | 21%     | 15%     | 14%     | 18%     | 15%     | 17%     | 16%     | 14%     |
| SOUTHEAST                     | 25%     | 25%     | 25%       | 20%     | 23%     | 23%     | 24%     | 23%     | 25%     | SOUTHEAST                     | 13%     | 12%     | 14%     | 13%     | 14%     | 11%     | 10%     | 14%     | 10%     |
| SOUTH                         | 24%     | 33%     | 25%       | 24%     | 26%     | 26%     | 26%     | 27%     | 24%     | SOUTH                         | 5%      | 7%      | 9%      | 6%      | 10%     | 9%      | 11%     | 9%      | 12%     |
| MIDWEST                       | 23%     | 35%     | 22%       | 20%     | 29%     | 29%     | 30%     | 38%     | 35%     | MIDWEST                       | 19%     | 14%     | 9%      | 13%     | 16%     | 8%      | 3%      | 13%     | 12%     |
| TYPE OF CITY                  |         |         |           |         |         |         |         |         |         | TYPE OF CITY                  |         |         |         |         |         |         |         |         |         |
| CAPITAL TOWN                  | 21%     | 22%     | 21%       | 20%     | 20%     | 18%     | 17%     | 18%     | 19%     | CAPITAL TOWN                  | 17%     | 16%     | 11%     | 15%     | 16%     | 14%     | 17%     | 17%     | 10%     |
| OUTLYING TOWN                 | 25%     | 27%     | 19%       | 23%     | 20%     | 21%     | 32%     | 26%     | 22%     | OUTLYING TOWN                 | 10%     | 13%     | 12%     | 15%     | 14%     | 13%     | 14%     | 14%     | 13%     |
| COUNTRTY TOWN                 | 22%     | 27%     | 23%       | 21%     | 22%     | 24%     | 24%     | 25%     | 25%     | COUNTRTY TOWN                 | 12%     | 14%     | 14%     | 12%     | 14%     | 11%     | 11%     | 13%     | 13%     |
| CITY SIZE                     |         |         |           |         |         |         |         |         |         | CITY SIZE                     |         |         |         |         |         |         |         |         |         |
| < 50.000 HAB                  | 23%     | 29%     | 22%       | 23%     | 27%     | 24%     | 26%     | 27%     | 26%     | < 50.000 HAB                  | 12%     | 14%     | 11%     | 11%     | 12%     | 13%     | 9%      | 12%     | 13%     |
| 50.001 TO 200.000 HAB         | 23%     | 29%     | 27%       | 19%     | 19%     | 22%     | 28%     | 28%     | 27%     | 50.001 TO 200.000 HAB         | 13%     | 15%     | 14%     | 15%     | 15%     | 12%     | 13%     | 12%     | 14%     |
| 200.001 TO 500.000 HAB        | 21%     | 25%     | 19%       | 17%     | 16%     | 25%     | 21%     | 20%     | 26%     | 200.001 TO 500.000 HAB        | 14%     | 14%     | 20%     | 13%     | 11%     | 7%      | 15%     | 14%     | 9%      |
| > 500.000 HAB                 | 21%     | 22%     | 20%       | 21%     | 20%     | 17%     | 17%     | 18%     | 16%     | > 500.000 HAB                 | 15%     | 15%     | 11%     | 14%     | 18%     | 13%     | 16%     | 18%     | 11%     |
| GENDER                        |         |         |           |         |         |         |         |         |         | GENDER                        |         |         |         |         |         |         |         |         |         |
| MALE                          | 30%     | 35%     | 33%       | 29%     | 29%     | 30%     | 33%     | 31%     | 29%     | MALE                          | 11%     | 10%     | 10%     | 10%     | 10%     | 9%      | 9%      | 9%      | 12%     |
| FEMALE                        | 15%     | 17%     | 12%       | 14%     | 14%     | 15%     | 14%     | 17%     | 18%     | FEMALE                        | 16%     | 18%     | 16%     | 16%     | 18%     | 14%     | 16%     | 19%     | 13%     |
| AGE                           |         |         |           |         |         |         |         |         |         | AGE                           |         |         |         |         |         |         |         |         |         |
| 16 & 17 YO                    | 50%     | 21%     | 27%       | 20%     | 36%     | 42%     | 43%     | 25%     | 38%     | 16 & 17 YO                    | 10%     | 26%     | 18%     | 30%     | 18%     | 25%     | 0%      | 25%     | 8%      |
| 18 TO 34 YO                   | 28%     | 35%     | 32%       | 28%     | 26%     | 25%     | 31%     | 30%     | 32%     | 18 TO 34 YO                   | 17%     | 18%     | 14%     | 16%     | 16%     | 14%     | 14%     | 13%     | 16%     |
| 35 TO 54 YO                   | 19%     | 22%     | 20%       | 20%     | 20%     | 21%     | 20%     | 21%     | 20%     | 35 TO 54 YO                   | 13%     | 11%     | 16%     | 11%     | 12%     | 11%     | 12%     | 17%     | 10%     |
| +55 YO                        | 19%     | 21%     | 14%       | 15%     | 15%     | 19%     | 18%     | 19%     | 16%     | +55 YO                        | 9%      | 14%     | 8%      | 13%     | 16%     | 10%     | 13%     | 9%      | 11%     |
| EDUCATION LEVEL               |         |         |           |         |         |         |         |         |         | EDUCATION LEVEL               |         |         |         |         |         |         |         |         |         |
| ELEMENTARY SCHOOL             | 10%     | 14%     | 13%       | 18%     | 12%     | 8%      | 9%      | 14%     | 10%     | ELEMENTARY SCHOOL             | 21%     | 17%     | 12%     | 25%     | 18%     | 14%     | 20%     | 21%     | 15%     |
| MIDDLE SCHOOL                 | 22%     | 24%     | 18%       | 16%     | 23%     | 22%     | 25%     | 23%     | 16%     | MIDDLE SCHOOL                 | 15%     | 18%     | 14%     | 15%     | 13%     | 13%     | 9%      | 16%     | 13%     |
| HIGH SCHOOL                   | 21%     | 29%     | 29%       | 25%     | 25%     | 28%     | 24%     | 26%     | 30%     | HIGH SCHOOL                   | 14%     | 12%     | 13%     | 12%     | 14%     | 11%     | 14%     | 14%     | 12%     |
| HIGHER EDUCATION              | 30%     | 27%     | 17%       | 19%     | 18%     | 17%     | 24%     | 23%     | 21%     | HIGHER EDUCATION              | 8%      | 13%     | 12%     | 7%      | 14%     | 11%     | 11%     | 8%      | 11%     |
| OCUPATION                     |         |         |           |         |         |         |         |         |         | OCUPATION                     |         |         |         |         |         |         |         |         |         |
| EMPLOYED                      | 25%     | 31%     | 24%       | 24%     | 23%     | 24%     | 27%     | 26%     | 25%     | EMPLOYED                      | 14%     | 14%     | 13%     | 11%     | 14%     | 11%     | 12%     | 13%     | 12%     |
| UNEMPLOYED/OUT OF LABOR FORCE | 19%     | 20%     | 20%       | 16%     | 17%     | 19%     | 17%     | 20%     | 21%     | UNEMPLOYED/OUT OF LABOR FORCE | 13%     | 15%     | 12%     | 17%     | 16%     | 13%     | 14%     | 16%     | 13%     |
| RELIGION                      |         |         |           |         |         |         |         |         |         | RELIGION                      |         |         |         |         |         |         |         |         |         |
| CATHOLIC                      | 19%     | 23%     | 21%       | 17%     | 18%     | 21%     | 21%     | 22%     | 19%     | CATHOLIC                      | 12%     | 13%     | 12%     | 13%     | 13%     | 9%      | 12%     | 14%     | 13%     |
| EVANGELICAL                   | 34%     | 34%     | 28%       | 29%     | 27%     | 29%     | 31%     | 28%     | 32%     | EVANGELICAL                   | 15%     | 20%     | 17%     | 15%     | 19%     | 20%     | 16%     | 16%     | 11%     |
| OTHER/NONE                    | 17%     | 23%     | 21%       | 22%     | 23%     | 19%     | 21%     | 23%     | 24%     | OTHER/NONE                    | 15%     | 12%     | 11%     | 11%     | 14%     | 11%     | 12%     | 12%     | 12%     |
| INCOME                        |         |         |           |         |         |         |         |         |         | INCOME                        |         |         |         |         |         |         |         |         |         |
| E CLASS (<1 MW)               | 12%     | 18%     | 14%       | 11%     | 12%     | 15%     | 15%     | 13%     | 15%     | E CLASS (<1 MW)               | 17%     | 18%     | 15%     | 23%     | 18%     | 14%     | 17%     | 18%     | 16%     |
| D CLASS (1 TO 2 MW)           | 23%     | 22%     | 23%       | 21%     | 19%     | 24%     | 23%     | 22%     | 22%     | D CLASS (1 TO 2 MW)           | 16%     | 16%     | 18%     | 16%     | 14%     | 13%     | 15%     | 16%     | 14%     |
| C CLASS (2 TO 5 MW)           | 22%     | 32%     | 26%       | 25%     | 27%     | 23%     | 25%     | 29%     | 29%     | C CLASS (2 TO 5 MW)           | 12%     | 15%     | 10%     | 8%      | 13%     | 13%     | 10%     | 14%     | 12%     |
| B CLASS (5 TO 20 MW)          | 33%     | 33%     | 21%       | 26%     | 20%     | 26%     | 31%     | 26%     | 26%     | B CLASS (5 TO 20 MW)          | 8%      | 6%      | 9%      | 6%      | 17%     | 5%      | 8%      | 7%      | 5%      |
| A CLASS (> 20 MW)             | 23%     | 30%     | 38%       | 20%     | 38%     | 30%     | 34%     | 32%     | 19%     | A CLASS (> 20 MW)             | 8%      | 9%      | 0%      | 9%      | 3%      | 3%      | 6%      | 3%      | 6%      |
|                               | 1 20.0  | 00.0    | 00.0      |         |         |         | • • •   | 02.0    | 20.0    |                               | 0.0     | 5.0     | 0.0     | 5.0     | 0.0     | 0.0     | 0.0     |         | 0.0     |