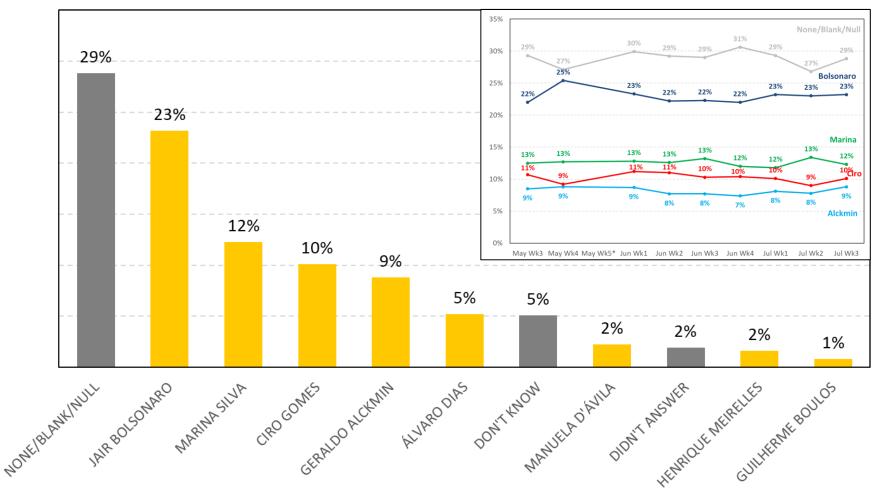

Source: XP Investimentos - Presidential Polls [TSE register # available on slide 2] .

XP Poll

| CANDIDATE:                    | JAIR E  | BOLSO   | NARO      |         |         |         |         |         |         | CANDIDATE:                    | MARIN   | JA SILV | /A      |         |         |         |         |         |         |
|-------------------------------|---------|---------|-----------|---------|---------|---------|---------|---------|---------|-------------------------------|---------|---------|---------|---------|---------|---------|---------|---------|---------|
| SCENARIO:                     | 1       |         |           |         |         |         |         |         |         | SCENARIO:                     | 1       |         |         |         |         |         |         |         |         |
|                               | May Wk3 | May Wk4 | l Jun Wk1 | Jun Wk2 | Jun Wk3 | Jun Wk4 | Jul Wk1 | Jul Wk2 | Jul Wk3 |                               | May Wk3 | May Wk4 | Jun Wk1 | Jun Wk2 | Jun Wk3 | Jun Wk4 | Jul Wk1 | Jul Wk2 | Jul Wk3 |
| REGION                        |         |         |           |         |         |         |         |         |         | REGION                        |         |         |         |         |         |         |         |         |         |
| NORTH                         | 30%     | 29%     | 29%       | 19%     | 30%     | 24%     | 30%     | 25%     | 31%     | NORTH                         | 27%     | 20%     | 17%     | 19%     | 9%      | 14%     | 21%     | 19%     | 17%     |
| NORTHEAST                     | 15%     | 16%     | 17%       | 17%     | 7%      | 15%     | 12%     | 17%     | 13%     | NORTHEAST                     | 13%     | 20%     | 14%     | 13%     | 18%     | 17%     | 18%     | 13%     | 15%     |
| SOUTHEAST                     | 24%     | 25%     | 25%       | 25%     | 26%     | 24%     | 24%     | 22%     | 26%     | SOUTHEAST                     | 12%     | 9%      | 14%     | 13%     | 13%     | 11%     | 10%     | 14%     | 11%     |
| SOUTH                         | 22%     | 35%     | 27%       | 26%     | 30%     | 24%     | 32%     | 29%     | 25%     | SOUTH                         | 5%      | 5%      | 5%      | 7%      | 8%      | 8%      | 7%      | 9%      | 9%      |
| MIDWEST                       | 27%     | 38%     | 25%       | 21%     | 31%     | 29%     | 38%     | 35%     | 34%     | MIDWEST                       | 11%     | 14%     | 13%     | 11%     | 16%     | 8%      | 0%      | 12%     | 13%     |
| TYPE OF CITY                  |         |         |           |         |         |         |         |         |         | TYPE OF CITY                  |         |         |         |         |         |         |         |         |         |
| CAPITAL TOWN                  | 22%     | 21%     | 21%       | 18%     | 22%     | 20%     | 17%     | 17%     | 19%     | CAPITAL TOWN                  | 17%     | 18%     | 13%     | 16%     | 13%     | 13%     | 15%     | 13%     | 11%     |
| OUTLYING TOWN                 | 22%     | 24%     | 18%       | 23%     | 24%     | 21%     | 31%     | 28%     | 22%     | OUTLYING TOWN                 | 11%     | 8%      | 13%     | 12%     | 15%     | 15%     | 14%     | 17%     | 13%     |
| COUNTRTY TOWN                 | 22%     | 28%     | 25%       | 24%     | 22%     | 23%     | 24%     | 24%     | 25%     | COUNTRTY TOWN                 | 11%     | 12%     | 13%     | 11%     | 13%     | 11%     | 10%     | 13%     | 13%     |
| CITY SIZE                     |         |         |           |         |         |         |         |         |         | CITY SIZE                     |         |         |         |         |         |         |         |         |         |
| < 50.000 HAB                  | 24%     | 29%     | 23%       | 25%     | 25%     | 22%     | 26%     | 26%     | 25%     | < 50.000 HAB                  | 9%      | 10%     | 13%     | 10%     | 11%     | 13%     | 8%      | 13%     | 12%     |
| 50.001 TO 200.000 HAB         | 21%     | 28%     | 28%       | 24%     | 23%     | 23%     | 27%     | 26%     | 28%     | 50.001 TO 200.000 HAB         | 15%     | 13%     | 14%     | 13%     | 14%     | 12%     | 11%     | 14%     | 16%     |
| 200.001 TO 500.000 HAB        | 22%     | 25%     | 21%       | 17%     | 19%     | 24%     | 22%     | 20%     | 26%     | 200.001 TO 500.000 HAB        | 13%     | 12%     | 13%     | 14%     | 11%     | 7%      | 18%     | 12%     | 9%      |
| > 500.000 HAB                 | 20%     | 19%     | 21%       | 20%     | 21%     | 20%     | 17%     | 18%     | 17%     | > 500.000 HAB                 | 14%     | 16%     | 12%     | 14%     | 16%     | 13%     | 14%     | 14%     | 12%     |
| GENDER                        |         |         |           |         |         |         |         |         |         | GENDER                        |         |         |         |         |         |         |         |         |         |
| MALE                          | 28%     | 36%     | 34%       | 30%     | 29%     | 30%     | 33%     | 31%     | 28%     | MALE                          | 9%      | 9%      | 10%     | 10%     | 10%     | 9%      | 9%      | 8%      | 11%     |
| FEMALE                        | 16%     | 16%     | 14%       | 15%     | 16%     | 14%     | 14%     | 16%     | 19%     | FEMALE                        | 15%     | 16%     | 16%     | 15%     | 16%     | 15%     | 14%     | 19%     | 13%     |
| AGE                           |         |         |           |         |         |         |         |         |         | AGE                           |         |         |         |         |         |         |         |         |         |
| 16 & 17 YO                    | 40%     | 21%     | 27%       | 20%     | 27%     | 42%     | 43%     | 31%     | 38%     | 16 & 17 YO                    | 10%     | 21%     | 9%      | 20%     | 18%     | 25%     | 0%      | 25%     | 0%      |
| 18 TO 34 YO                   | 27%     | 34%     | 34%       | 29%     | 25%     | 25%     | 31%     | 29%     | 33%     | 18 TO 34 YO                   | 15%     | 16%     | 18%     | 16%     | 14%     | 15%     | 13%     | 13%     | 16%     |
| 35 TO 54 YO                   | 21%     | 22%     | 21%       | 21%     | 24%     | 20%     | 21%     | 21%     | 21%     | 35 TO 54 YO                   | 14%     | 11%     | 13%     | 10%     | 12%     | 12%     | 10%     | 16%     | 11%     |
| +55 YO                        | 17%     | 21%     | 14%       | 16%     | 17%     | 19%     | 16%     | 19%     | 15%     | +55 YO                        | 9%      | 11%     | 7%      | 12%     | 14%     | 8%      | 13%     | 9%      | 11%     |
| EDUCATION LEVEL               |         |         |           |         |         |         |         |         |         | EDUCATION LEVEL               |         |         |         |         |         |         |         |         |         |
| ELEMENTARY SCHOOL             | 13%     | 15%     | 13%       | 15%     | 10%     | 11%     | 9%      | 14%     | 11%     | ELEMENTARY SCHOOL             | 18%     | 13%     | 10%     | 20%     | 16%     | 11%     | 22%     | 14%     | 9%      |
| MIDDLE SCHOOL                 | 24%     | 21%     | 20%       | 22%     | 23%     | 17%     | 22%     | 22%     | 15%     | MIDDLE SCHOOL                 | 11%     | 15%     | 15%     | 16%     | 14%     | 16%     | 10%     | 17%     | 15%     |
| HIGH SCHOOL                   | 21%     | 28%     | 29%       | 27%     | 26%     | 28%     | 26%     | 25%     | 30%     | HIGH SCHOOL                   | 14%     | 12%     | 13%     | 12%     | 13%     | 11%     | 13%     | 13%     | 11%     |
| HIGHER EDUCATION              | 27%     | 29%     | 19%       | 17%     | 20%     | 21%     | 23%     | 23%     | 22%     | HIGHER EDUCATION              | 7%      | 12%     | 10%     | 7%      | 11%     | 11%     | 9%      | 9%      | 14%     |
| OCUPATION                     |         |         |           |         |         |         |         |         |         | OCUPATION                     |         |         |         |         |         |         |         |         |         |
| EMPLOYED                      | 25%     | 31%     | 25%       | 25%     | 24%     | 25%     | 27%     | 27%     | 25%     | EMPLOYED                      | 12%     | 12%     | 13%     | 12%     | 12%     | 11%     | 11%     | 12%     | 11%     |
| UNEMPLOYED/OUT OF LABOR FORCE | 18%     | 17%     | 21%       | 17%     | 19%     | 18%     | 17%     | 18%     | 20%     | UNEMPLOYED/OUT OF LABOR FORCE | 13%     | 14%     | 13%     | 14%     | 15%     | 14%     | 13%     | 16%     | 15%     |
| RELIGION                      |         |         |           |         |         |         |         |         |         | RELIGION                      |         |         |         |         |         |         |         |         |         |
| CATHOLIC                      | 19%     | 22%     | 21%       | 18%     | 19%     | 22%     | 21%     | 21%     | 19%     | CATHOLIC                      | 11%     | 12%     | 11%     | 12%     | 13%     | 9%      | 10%     | 12%     | 13%     |
| EVANGELICAL                   | 33%     | 35%     | 30%       | 32%     | 31%     | 27%     | 32%     | 28%     | 32%     | EVANGELICAL                   | 16%     | 16%     | 20%     | 13%     | 16%     | 21%     | 17%     | 16%     | 13%     |
| OTHER/NONE                    | 16%     | 23%     | 23%       | 23%     | 23%     | 18%     | 20%     | 24%     | 24%     | OTHER/NONE                    | 12%     | 12%     | 10%     | 14%     | 10%     | 12%     | 10%     | 13%     | 11%     |
| INCOME                        |         |         |           |         |         |         |         |         |         | INCOME                        |         |         |         |         |         |         |         |         |         |
| E CLASS (<1 MW)               | 13%     | 14%     | 16%       | 14%     | 12%     | 13%     | 16%     | 11%     | 14%     | E CLASS (<1 MW)               | 19%     | 15%     | 20%     | 19%     | 18%     | 14%     | 14%     | 17%     | 17%     |
| D CLASS (1 TO 2 MW)           | 21%     | 21%     | 23%       | 20%     | 20%     | 23%     | 22%     | 21%     | 22%     | D CLASS (1 TO 2 MW)           | 14%     | 17%     | 17%     | 13%     | 14%     | 13%     | 16%     | 17%     | 14%     |
| C CLASS (2 TO 5 MW)           | 24%     | 34%     | 27%       | 28%     | 28%     | 24%     | 26%     | 28%     | 29%     | C CLASS (2 TO 5 MW)           | 10%     | 12%     | 8%      | 10%     | 11%     | 13%     | 9%      | 11%     | 10%     |
| B CLASS (5 TO 20 MW)          | 30%     | 32%     | 22%       | 26%     | 23%     | 26%     | 27%     | 29%     | 27%     | B CLASS (5 TO 20 MW)          | 8%      | 5%      | 9%      | 7%      | 13%     | 5%      | 6%      | 7%      | 8%      |
| A CLASS (> 20 MW)             | 15%     | 30%     | 35%       | 22%     | 43%     | 38%     | 34%     | 32%     | 22%     | A CLASS (> 20 MW)             | 8%      | 9%      | 0%      | 11%     | 0%      | 3%      | 9%      | 8%      | 9%      |
|                               |         |         |           | >       |         |         |         |         |         |                               |         |         |         |         |         |         |         |         |         |