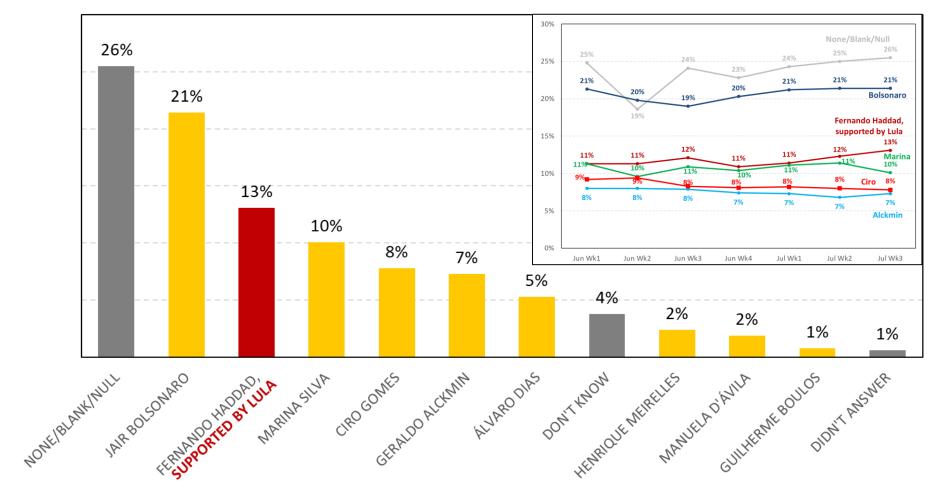

July Week 3

| CANDIDATE:                    | JAIR E  | BOLSOI  | NARO      |         |         |         |         |         |         | CANDIDATE:                    | MARI    | IA SILV | /A      |         |         |         |         |         |         |
|-------------------------------|---------|---------|-----------|---------|---------|---------|---------|---------|---------|-------------------------------|---------|---------|---------|---------|---------|---------|---------|---------|---------|
| SCENARIO:                     | 2       |         |           |         |         |         |         |         |         | SCENARIO:                     | 2       |         |         |         |         |         |         |         |         |
|                               | May Wk3 | May Wk4 | l Jun Wk1 | Jun Wk2 | Jun Wk3 | Jun Wk4 | Jul Wk1 | Jul Wk2 | Jul Wk3 |                               | May Wk3 | May Wk4 | Jun Wk1 | Jun Wk2 | Jun Wk3 | Jun Wk4 | Jul Wk1 | Jul Wk2 | Jul Wk3 |
| REGION                        |         |         |           |         |         |         |         |         |         | REGION                        |         |         |         |         |         |         |         |         |         |
| NORTH                         | 26%     | 31%     | 24%       | 28%     | 26%     | 31%     | 24%     | 30%     | 31%     | NORTH                         | 24%     | 17%     | 10%     | 26%     | 15%     | 15%     | 21%     | 20%     | 18%     |
| NORTHEAST                     | 15%     | 20%     | 16%       | 18%     | 13%     | 14%     | 17%     | 17%     | 14%     | NORTHEAST                     | 14%     | 21%     | 15%     | 14%     | 18%     | 15%     | 17%     | 16%     | 14%     |
| SOUTHEAST                     | 25%     | 25%     | 25%       | 20%     | 23%     | 23%     | 24%     | 23%     | 25%     | SOUTHEAST                     | 13%     | 12%     | 14%     | 13%     | 14%     | 11%     | 10%     | 14%     | 10%     |
| SOUTH                         | 24%     | 33%     | 25%       | 24%     | 26%     | 26%     | 26%     | 27%     | 24%     | SOUTH                         | 5%      | 7%      | 9%      | 6%      | 10%     | 9%      | 11%     | 9%      | 12%     |
| MIDWEST                       | 23%     | 35%     | 22%       | 20%     | 29%     | 29%     | 30%     | 38%     | 35%     | MIDWEST                       | 19%     | 14%     | 9%      | 13%     | 16%     | 8%      | 3%      | 13%     | 12%     |
| TYPE OF CITY                  |         |         |           |         |         |         |         |         |         | TYPE OF CITY                  |         |         |         |         |         |         |         |         |         |
| CAPITAL TOWN                  | 21%     | 22%     | 21%       | 20%     | 20%     | 18%     | 17%     | 18%     | 19%     | CAPITAL TOWN                  | 17%     | 16%     | 11%     | 15%     | 16%     | 14%     | 17%     | 17%     | 10%     |
| OUTLYING TOWN                 | 25%     | 27%     | 19%       | 23%     | 20%     | 21%     | 32%     | 26%     | 22%     | OUTLYING TOWN                 | 10%     | 13%     | 12%     | 15%     | 14%     | 13%     | 14%     | 14%     | 13%     |
| COUNTRTY TOWN                 | 22%     | 27%     | 23%       | 21%     | 22%     | 24%     | 24%     | 25%     | 25%     | COUNTRTY TOWN                 | 12%     | 14%     | 14%     | 12%     | 14%     | 11%     | 11%     | 13%     | 13%     |
| CITY SIZE                     |         |         |           |         |         |         |         |         |         | CITY SIZE                     |         |         |         |         |         |         |         |         |         |
| < 50.000 HAB                  | 23%     | 29%     | 22%       | 23%     | 27%     | 24%     | 26%     | 27%     | 26%     | < 50.000 HAB                  | 12%     | 14%     | 11%     | 11%     | 12%     | 13%     | 9%      | 12%     | 13%     |
| 50.001 TO 200.000 HAB         | 23%     | 29%     | 27%       | 19%     | 19%     | 22%     | 28%     | 28%     | 27%     | 50.001 TO 200.000 HAB         | 13%     | 15%     | 14%     | 15%     | 15%     | 12%     | 13%     | 12%     | 14%     |
| 200.001 TO 500.000 HAB        | 21%     | 25%     | 19%       | 17%     | 16%     | 25%     | 21%     | 20%     | 26%     | 200.001 TO 500.000 HAB        | 14%     | 14%     | 20%     | 13%     | 11%     | 7%      | 15%     | 14%     | 9%      |
| > 500.000 HAB                 | 21%     | 22%     | 20%       | 21%     | 20%     | 17%     | 17%     | 18%     | 16%     | > 500.000 HAB                 | 15%     | 15%     | 11%     | 14%     | 18%     | 13%     | 16%     | 18%     | 11%     |
| GENDER                        |         |         |           |         |         |         |         |         |         | GENDER                        |         |         |         |         |         |         |         |         |         |
| MALE                          | 30%     | 35%     | 33%       | 29%     | 29%     | 30%     | 33%     | 31%     | 29%     | MALE                          | 11%     | 10%     | 10%     | 10%     | 10%     | 9%      | 9%      | 9%      | 12%     |
| FEMALE                        | 15%     | 17%     | 12%       | 14%     | 14%     | 15%     | 14%     | 17%     | 18%     | FEMALE                        | 16%     | 18%     | 16%     | 16%     | 18%     | 14%     | 16%     | 19%     | 13%     |
| AGE                           |         |         |           |         |         |         |         |         |         | AGE                           |         |         |         |         |         |         |         |         |         |
| 16 & 17 YO                    | 50%     | 21%     | 27%       | 20%     | 36%     | 42%     | 43%     | 25%     | 38%     | 16 & 17 YO                    | 10%     | 26%     | 18%     | 30%     | 18%     | 25%     | 0%      | 25%     | 8%      |
| 18 TO 34 YO                   | 28%     | 35%     | 32%       | 28%     | 26%     | 25%     | 31%     | 30%     | 32%     | 18 TO 34 YO                   | 17%     | 18%     | 14%     | 16%     | 16%     | 14%     | 14%     | 13%     | 16%     |
| 35 TO 54 YO                   | 19%     | 22%     | 20%       | 20%     | 20%     | 21%     | 20%     | 21%     | 20%     | 35 TO 54 YO                   | 13%     | 11%     | 16%     | 11%     | 12%     | 11%     | 12%     | 17%     | 10%     |
| +55 YO                        | 19%     | 21%     | 14%       | 15%     | 15%     | 19%     | 18%     | 19%     | 16%     | +55 YO                        | 9%      | 14%     | 8%      | 13%     | 16%     | 10%     | 13%     | 9%      | 11%     |
| EDUCATION LEVEL               |         |         |           |         |         |         |         |         |         | EDUCATION LEVEL               |         |         |         |         |         |         |         |         |         |
| ELEMENTARY SCHOOL             | 10%     | 14%     | 13%       | 18%     | 12%     | 8%      | 9%      | 14%     | 10%     | ELEMENTARY SCHOOL             | 21%     | 17%     | 12%     | 25%     | 18%     | 14%     | 20%     | 21%     | 15%     |
| MIDDLE SCHOOL                 | 22%     | 24%     | 18%       | 16%     | 23%     | 22%     | 25%     | 23%     | 16%     | MIDDLE SCHOOL                 | 15%     | 18%     | 14%     | 15%     | 13%     | 13%     | 9%      | 16%     | 13%     |
| HIGH SCHOOL                   | 21%     | 29%     | 29%       | 25%     | 25%     | 28%     | 24%     | 26%     | 30%     | HIGH SCHOOL                   | 14%     | 12%     | 13%     | 12%     | 14%     | 11%     | 14%     | 14%     | 12%     |
| HIGHER EDUCATION              | 30%     | 27%     | 17%       | 19%     | 18%     | 17%     | 24%     | 23%     | 21%     | HIGHER EDUCATION              | 8%      | 13%     | 12%     | 7%      | 14%     | 11%     | 11%     | 8%      | 11%     |
| OCUPATION                     |         |         |           |         |         |         |         |         |         | OCUPATION                     |         |         |         |         |         |         |         |         |         |
| EMPLOYED                      | 25%     | 31%     | 24%       | 24%     | 23%     | 24%     | 27%     | 26%     | 25%     | EMPLOYED                      | 14%     | 14%     | 13%     | 11%     | 14%     | 11%     | 12%     | 13%     | 12%     |
| UNEMPLOYED/OUT OF LABOR FORCE | 19%     | 20%     | 20%       | 16%     | 17%     | 19%     | 17%     | 20%     | 21%     | UNEMPLOYED/OUT OF LABOR FORCE | 13%     | 15%     | 12%     | 17%     | 16%     | 13%     | 14%     | 16%     | 13%     |
| RELIGION                      |         |         |           |         |         |         |         |         |         | RELIGION                      |         |         |         |         |         |         |         |         |         |
| CATHOLIC                      | 19%     | 23%     | 21%       | 17%     | 18%     | 21%     | 21%     | 22%     | 19%     | CATHOLIC                      | 12%     | 13%     | 12%     | 13%     | 13%     | 9%      | 12%     | 14%     | 13%     |
| EVANGELICAL                   | 34%     | 34%     | 28%       | 29%     | 27%     | 29%     | 31%     | 28%     | 32%     | EVANGELICAL                   | 15%     | 20%     | 17%     | 15%     | 19%     | 20%     | 16%     | 16%     | 11%     |
| OTHER/NONE                    | 17%     | 23%     | 21%       | 22%     | 23%     | 19%     | 21%     | 23%     | 24%     | OTHER/NONE                    | 15%     | 12%     | 11%     | 11%     | 14%     | 11%     | 12%     | 12%     | 12%     |
| INCOME                        |         |         |           |         |         |         |         |         |         | INCOME                        |         |         |         |         |         |         |         |         |         |
| E CLASS (<1 MW)               | 12%     | 18%     | 14%       | 11%     | 12%     | 15%     | 15%     | 13%     | 15%     | E CLASS (<1 MW)               | 17%     | 18%     | 15%     | 23%     | 18%     | 14%     | 17%     | 18%     | 16%     |
| D CLASS (1 TO 2 MW)           | 23%     | 22%     | 23%       | 21%     | 19%     | 24%     | 23%     | 22%     | 22%     | D CLASS (1 TO 2 MW)           | 16%     | 16%     | 18%     | 16%     | 14%     | 13%     | 15%     | 16%     | 14%     |
| C CLASS (2 TO 5 MW)           | 22%     | 32%     | 26%       | 25%     | 27%     | 23%     | 25%     | 29%     | 29%     | C CLASS (2 TO 5 MW)           | 12%     | 15%     | 10%     | 8%      | 13%     | 13%     | 10%     | 14%     | 12%     |
| B CLASS (5 TO 20 MW)          | 33%     | 33%     | 21%       | 26%     | 20%     | 26%     | 31%     | 26%     | 26%     | B CLASS (5 TO 20 MW)          | 8%      | 6%      | 9%      | 6%      | 17%     | 5%      | 8%      | 7%      | 5%      |
| A CLASS (> 20 MW)             | 23%     | 30%     | 38%       | 20%     | 38%     | 30%     | 34%     | 32%     | 19%     | A CLASS (> 20 MW)             | 8%      | 9%      | 0%      | 9%      | 3%      | 3%      | 6%      | 3%      | 6%      |
|                               | 1 20.0  | 00.0    | 00.0      |         |         |         | • • •   | 02.0    | 20.0    |                               | 0.0     | 5.0     | 0.0     | 5.0     | 0.0     | 0.0     | 0.0     |         | 0.0     |