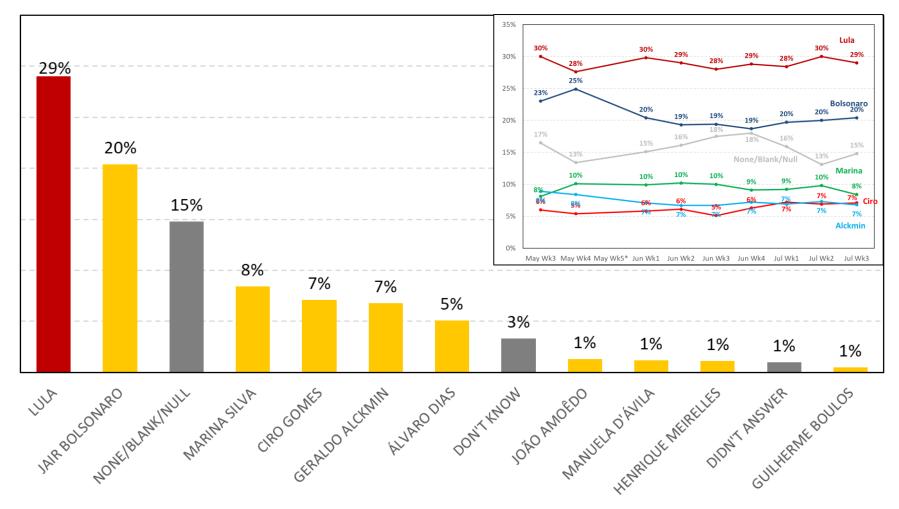

Source: XP Investimentos - Presidential Polls [TSE register # available on slide 2] .

XP Poll

| CANDIDATE:                    | JAIR E  | BOLSO   | NARO      |         |         |         |         |         |         | CANDIDATE:                    | MARIN   | JA SILV | /A      |         |         |         |         |         |         |
|-------------------------------|---------|---------|-----------|---------|---------|---------|---------|---------|---------|-------------------------------|---------|---------|---------|---------|---------|---------|---------|---------|---------|
| SCENARIO:                     | 1       |         |           |         |         |         |         |         |         | SCENARIO:                     | 1       |         |         |         |         |         |         |         |         |
|                               | May Wk3 | May Wk4 | l Jun Wk1 | Jun Wk2 | Jun Wk3 | Jun Wk4 | Jul Wk1 | Jul Wk2 | Jul Wk3 |                               | May Wk3 | May Wk4 | Jun Wk1 | Jun Wk2 | Jun Wk3 | Jun Wk4 | Jul Wk1 | Jul Wk2 | Jul Wk3 |
| REGION                        |         |         |           |         |         |         |         |         |         | REGION                        |         |         |         |         |         |         |         |         |         |
| NORTH                         | 30%     | 29%     | 29%       | 19%     | 30%     | 24%     | 30%     | 25%     | 31%     | NORTH                         | 27%     | 20%     | 17%     | 19%     | 9%      | 14%     | 21%     | 19%     | 17%     |
| NORTHEAST                     | 15%     | 16%     | 17%       | 17%     | 7%      | 15%     | 12%     | 17%     | 13%     | NORTHEAST                     | 13%     | 20%     | 14%     | 13%     | 18%     | 17%     | 18%     | 13%     | 15%     |
| SOUTHEAST                     | 24%     | 25%     | 25%       | 25%     | 26%     | 24%     | 24%     | 22%     | 26%     | SOUTHEAST                     | 12%     | 9%      | 14%     | 13%     | 13%     | 11%     | 10%     | 14%     | 11%     |
| SOUTH                         | 22%     | 35%     | 27%       | 26%     | 30%     | 24%     | 32%     | 29%     | 25%     | SOUTH                         | 5%      | 5%      | 5%      | 7%      | 8%      | 8%      | 7%      | 9%      | 9%      |
| MIDWEST                       | 27%     | 38%     | 25%       | 21%     | 31%     | 29%     | 38%     | 35%     | 34%     | MIDWEST                       | 11%     | 14%     | 13%     | 11%     | 16%     | 8%      | 0%      | 12%     | 13%     |
| TYPE OF CITY                  |         |         |           |         |         |         |         |         |         | TYPE OF CITY                  |         |         |         |         |         |         |         |         |         |
| CAPITAL TOWN                  | 22%     | 21%     | 21%       | 18%     | 22%     | 20%     | 17%     | 17%     | 19%     | CAPITAL TOWN                  | 17%     | 18%     | 13%     | 16%     | 13%     | 13%     | 15%     | 13%     | 11%     |
| OUTLYING TOWN                 | 22%     | 24%     | 18%       | 23%     | 24%     | 21%     | 31%     | 28%     | 22%     | OUTLYING TOWN                 | 11%     | 8%      | 13%     | 12%     | 15%     | 15%     | 14%     | 17%     | 13%     |
| COUNTRTY TOWN                 | 22%     | 28%     | 25%       | 24%     | 22%     | 23%     | 24%     | 24%     | 25%     | COUNTRTY TOWN                 | 11%     | 12%     | 13%     | 11%     | 13%     | 11%     | 10%     | 13%     | 13%     |
| CITY SIZE                     |         |         |           |         |         |         |         |         |         | CITY SIZE                     |         |         |         |         |         |         |         |         |         |
| < 50.000 HAB                  | 24%     | 29%     | 23%       | 25%     | 25%     | 22%     | 26%     | 26%     | 25%     | < 50.000 HAB                  | 9%      | 10%     | 13%     | 10%     | 11%     | 13%     | 8%      | 13%     | 12%     |
| 50.001 TO 200.000 HAB         | 21%     | 28%     | 28%       | 24%     | 23%     | 23%     | 27%     | 26%     | 28%     | 50.001 TO 200.000 HAB         | 15%     | 13%     | 14%     | 13%     | 14%     | 12%     | 11%     | 14%     | 16%     |
| 200.001 TO 500.000 HAB        | 22%     | 25%     | 21%       | 17%     | 19%     | 24%     | 22%     | 20%     | 26%     | 200.001 TO 500.000 HAB        | 13%     | 12%     | 13%     | 14%     | 11%     | 7%      | 18%     | 12%     | 9%      |
| > 500.000 HAB                 | 20%     | 19%     | 21%       | 20%     | 21%     | 20%     | 17%     | 18%     | 17%     | > 500.000 HAB                 | 14%     | 16%     | 12%     | 14%     | 16%     | 13%     | 14%     | 14%     | 12%     |
| GENDER                        |         |         |           |         |         |         |         |         |         | GENDER                        |         |         |         |         |         |         |         |         |         |
| MALE                          | 28%     | 36%     | 34%       | 30%     | 29%     | 30%     | 33%     | 31%     | 28%     | MALE                          | 9%      | 9%      | 10%     | 10%     | 10%     | 9%      | 9%      | 8%      | 11%     |
| FEMALE                        | 16%     | 16%     | 14%       | 15%     | 16%     | 14%     | 14%     | 16%     | 19%     | FEMALE                        | 15%     | 16%     | 16%     | 15%     | 16%     | 15%     | 14%     | 19%     | 13%     |
| AGE                           |         |         |           |         |         |         |         |         |         | AGE                           |         |         |         |         |         |         |         |         |         |
| 16 & 17 YO                    | 40%     | 21%     | 27%       | 20%     | 27%     | 42%     | 43%     | 31%     | 38%     | 16 & 17 YO                    | 10%     | 21%     | 9%      | 20%     | 18%     | 25%     | 0%      | 25%     | 0%      |
| 18 TO 34 YO                   | 27%     | 34%     | 34%       | 29%     | 25%     | 25%     | 31%     | 29%     | 33%     | 18 TO 34 YO                   | 15%     | 16%     | 18%     | 16%     | 14%     | 15%     | 13%     | 13%     | 16%     |
| 35 TO 54 YO                   | 21%     | 22%     | 21%       | 21%     | 24%     | 20%     | 21%     | 21%     | 21%     | 35 TO 54 YO                   | 14%     | 11%     | 13%     | 10%     | 12%     | 12%     | 10%     | 16%     | 11%     |
| +55 YO                        | 17%     | 21%     | 14%       | 16%     | 17%     | 19%     | 16%     | 19%     | 15%     | +55 YO                        | 9%      | 11%     | 7%      | 12%     | 14%     | 8%      | 13%     | 9%      | 11%     |
| EDUCATION LEVEL               |         |         |           |         |         |         |         |         |         | EDUCATION LEVEL               |         |         |         |         |         |         |         |         |         |
| ELEMENTARY SCHOOL             | 13%     | 15%     | 13%       | 15%     | 10%     | 11%     | 9%      | 14%     | 11%     | ELEMENTARY SCHOOL             | 18%     | 13%     | 10%     | 20%     | 16%     | 11%     | 22%     | 14%     | 9%      |
| MIDDLE SCHOOL                 | 24%     | 21%     | 20%       | 22%     | 23%     | 17%     | 22%     | 22%     | 15%     | MIDDLE SCHOOL                 | 11%     | 15%     | 15%     | 16%     | 14%     | 16%     | 10%     | 17%     | 15%     |
| HIGH SCHOOL                   | 21%     | 28%     | 29%       | 27%     | 26%     | 28%     | 26%     | 25%     | 30%     | HIGH SCHOOL                   | 14%     | 12%     | 13%     | 12%     | 13%     | 11%     | 13%     | 13%     | 11%     |
| HIGHER EDUCATION              | 27%     | 29%     | 19%       | 17%     | 20%     | 21%     | 23%     | 23%     | 22%     | HIGHER EDUCATION              | 7%      | 12%     | 10%     | 7%      | 11%     | 11%     | 9%      | 9%      | 14%     |
| OCUPATION                     |         |         |           |         |         |         |         |         |         | OCUPATION                     |         |         |         |         |         |         |         |         |         |
| EMPLOYED                      | 25%     | 31%     | 25%       | 25%     | 24%     | 25%     | 27%     | 27%     | 25%     | EMPLOYED                      | 12%     | 12%     | 13%     | 12%     | 12%     | 11%     | 11%     | 12%     | 11%     |
| UNEMPLOYED/OUT OF LABOR FORCE | 18%     | 17%     | 21%       | 17%     | 19%     | 18%     | 17%     | 18%     | 20%     | UNEMPLOYED/OUT OF LABOR FORCE | 13%     | 14%     | 13%     | 14%     | 15%     | 14%     | 13%     | 16%     | 15%     |
| RELIGION                      |         |         |           |         |         |         |         |         |         | RELIGION                      |         |         |         |         |         |         |         |         |         |
| CATHOLIC                      | 19%     | 22%     | 21%       | 18%     | 19%     | 22%     | 21%     | 21%     | 19%     | CATHOLIC                      | 11%     | 12%     | 11%     | 12%     | 13%     | 9%      | 10%     | 12%     | 13%     |
| EVANGELICAL                   | 33%     | 35%     | 30%       | 32%     | 31%     | 27%     | 32%     | 28%     | 32%     | EVANGELICAL                   | 16%     | 16%     | 20%     | 13%     | 16%     | 21%     | 17%     | 16%     | 13%     |
| OTHER/NONE                    | 16%     | 23%     | 23%       | 23%     | 23%     | 18%     | 20%     | 24%     | 24%     | OTHER/NONE                    | 12%     | 12%     | 10%     | 14%     | 10%     | 12%     | 10%     | 13%     | 11%     |
| INCOME                        |         |         |           |         |         |         |         |         |         | INCOME                        |         |         |         |         |         |         |         |         |         |
| E CLASS (<1 MW)               | 13%     | 14%     | 16%       | 14%     | 12%     | 13%     | 16%     | 11%     | 14%     | E CLASS (<1 MW)               | 19%     | 15%     | 20%     | 19%     | 18%     | 14%     | 14%     | 17%     | 17%     |
| D CLASS (1 TO 2 MW)           | 21%     | 21%     | 23%       | 20%     | 20%     | 23%     | 22%     | 21%     | 22%     | D CLASS (1 TO 2 MW)           | 14%     | 17%     | 17%     | 13%     | 14%     | 13%     | 16%     | 17%     | 14%     |
| C CLASS (2 TO 5 MW)           | 24%     | 34%     | 27%       | 28%     | 28%     | 24%     | 26%     | 28%     | 29%     | C CLASS (2 TO 5 MW)           | 10%     | 12%     | 8%      | 10%     | 11%     | 13%     | 9%      | 11%     | 10%     |
| B CLASS (5 TO 20 MW)          | 30%     | 32%     | 22%       | 26%     | 23%     | 26%     | 27%     | 29%     | 27%     | B CLASS (5 TO 20 MW)          | 8%      | 5%      | 9%      | 7%      | 13%     | 5%      | 6%      | 7%      | 8%      |
| A CLASS (> 20 MW)             | 15%     | 30%     | 35%       | 22%     | 43%     | 38%     | 34%     | 32%     | 22%     | A CLASS (> 20 MW)             | 8%      | 9%      | 0%      | 11%     | 0%      | 3%      | 9%      | 8%      | 9%      |
|                               |         |         |           | >       |         |         |         |         |         |                               |         |         |         |         |         |         |         |         |         |