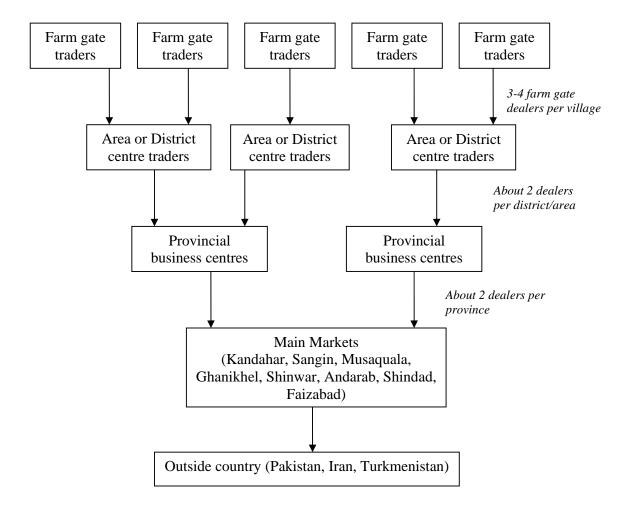

## 6. Drug trade in Afghanistan

There is a strong linkage between the international main business groups and the main dealers inside the country (zonal dealers and farm gate dealers).

The drug traders in Afghanistan can be categorized at four levels based on the area of operation. It is presumed that approximately 105,000 professional drug traders actively functioning in the country.

#### Farm-gate traders

These traders operate between villages and district centers. These traders have close connections with poppy cultivators in villages. They are mainly from the community and they are approachable by the farmers. In most of the areas especially in north Afghanistan, some traders are working as *Kamishankars*. The *Kamishankars* are the people who collect opium from farmers supply to the district center dealers against the fixed amount of commission.

#### Area or district centre traders

These traders provides liaison between provincial drug center traders and farm-gate traders. They control the frame-gate trading networks in the villages. They are commonly accessible to farm-gate traders and unknown to community members. Most of them are powerful people of area, specially the local commanders.

#### Provincial or zonal business center traders

These traders operate from outside of the provinces/zones. They are called zonal market traders and operate as the central person managing the overall drug business in the related province or zone.

#### Main Market Traders

These traders govern the overall drug business in the country. Main markets are located in Kandahar, Sangin, Musaqala, Ghanikhel, Shinwar, Andarab, Shindand and Faizabad. These traders have strong linkages with international trading networks and they are the focal point to facilitate drug trade outside the country.