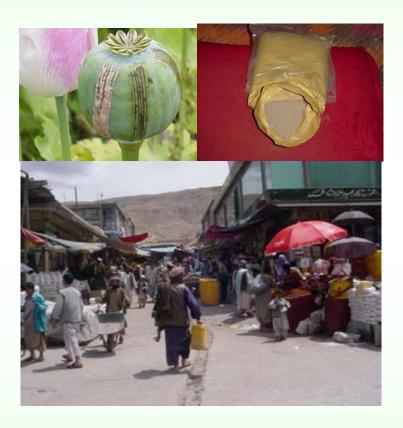

## 2. Opium markets and processing labs

There is enough evidence to indicate that at least 139 opium markets and 90 heroin/morphine processing labs are operating within the country (Table 1). Detailed list of these markets is provided in annexes A and B.

Opium market in Northern Zone

Main players in the running opium market are the influential armed people, local commanders with indirect assistance from corrupt government officials. Processing laboratories and trafficking is controlled by the non-resident drug dealers. Opium industry is often protected through the cooperation from high rank government officials. The workers of these laboratories include trained Afghan nationals and as well as foreigners.

Morphine pack of 1kg

There are few crystal heroin production labs in Afghanistan in the border areas. These are totally hidden. The name, type, price and amount of the main chemicals needed for production of 1 kg of heroin have been summarized in Table 6.