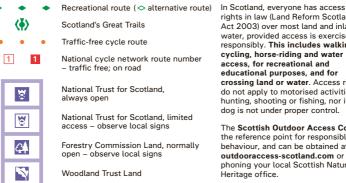

#### PUBLIC ACCESS (Scotland)

rights in law (Land Reform Scotland Act 2003) over most land and inland water, provided access is exercised responsibly. This includes walking, cycling, horse-riding and water access, for recreational and educational purposes, and for crossing land or water. Access rights do not apply to motorised activities, hunting, shooting or fishing, nor if your dog is not under proper control.

The Scottish Outdoor Access Code is the reference point for responsible behaviour, and can be obtained at outdooraccess-scotland.com or by phoning your local Scottish Natural Heritage office.

editions published after 2016