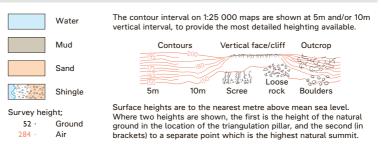

### HEIGHTS AND NATURAL FEATURES

| VEGETATION |                    | Limits of vegetation are defined by positioning of symbols |                  |                                   |
|------------|--------------------|------------------------------------------------------------|------------------|-----------------------------------|
|            | ** **<br>* **      | Coniferous trees                                           | 00- 00- 00-      | Scrub                             |
|            | ф. ф.              | Non-coniferous trees                                       | ണ്ട് ന<br>സ്റ്റർ | Bracken, heath or rough grassland |
|            | Har Har<br>Har Har | Coppice                                                    |                  | Marsh, reeds or saltings          |
| e          | ،<br>۵، ۹، ۹، ۹    | Orchard                                                    |                  |                                   |