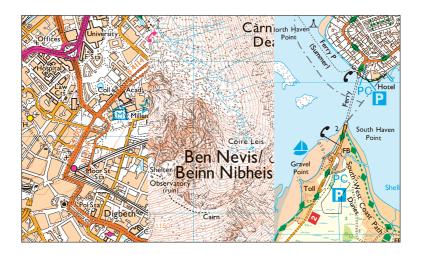

# LEGEND

# 1: 25 000 scale



## **Customer Information**

©Crown copyright 2017. All rights reserved. Version 2017-02

While we have endeavoured to ensure that the information in this product is accurate, we cannot guarantee that it is free from errors and omissions, in particular in relation to information sourced from third parties. Ordnance Survey, OS, and OS logos are registered trade marks of Ordnance Survey Limited, Britain's mapping agency.

Reproduction in whole or in part by any means is prohibited without the prior written permission of Ordnance Survey Limited.

Additional data sourced from third parties, including public sector information licensed under the Open Government Licence.

## **Technical Information**

Base map constructed on Transverse Mercator Projection, Airy Ellipsoid, OSGB (1936) datum. Ve