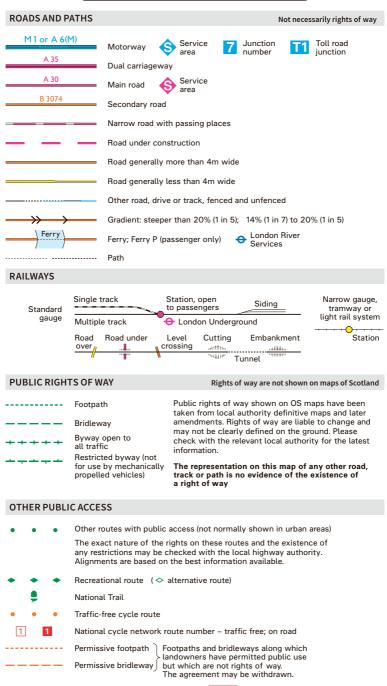

is free from errors and omissions, in particular in relation to information sourced from third parties. Ordnance Survey, OS, and OS logos are registered trade marks of Ordnance Survey Limited, Britain's mapping agency.

Reproduction in whole or in part by any means is prohibited without the prior written permission of Ordnance Survey Limited.

Additional data sourced from third parties, including public sector information licensed under the Open Government Licence.

## **Technical Information**

Base map constructed on Transverse Mercator Projection, Airy Ellipsoid, OSGB (1936) datum. Vertical datum mean sea level. The latitude, longitude graticule overlay is on the ETRS89 datum and is compatible with the WGS84 datum used by satellite navigation devices.

## **Communications and Access**



ANGER AREA Firing and test ranges in the area. Danger! Observe warning notices



Access permitted within managed controls, for example, local byelaws.

For more information: gov.uk/guidance/public-access-to-military-areas

## ACCESS LAND (England and Wales)

|                                          | Access                        | Access land portrayed on this map is intended as a                                                                                                            |
|------------------------------------------|-------------------------------|---------------------------------------------------------------------------------------------------------------------------------------------------------------|
| Ø                                        | information point