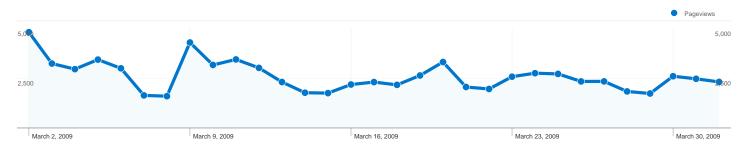

## This custom dimension resulted in 80,998 Pageviews via 31 days

| New tab                                   |                                               |                                |              |  |
|-------------------------------------------|-----------------------------------------------|--------------------------------|--------------|--|
| Pageviews 80,998 % of Site Total: 100.00% | Visitors<br>50,655<br>% of Site To<br>107.70% | <b>50,655</b> % of Site Total: |              |  |
| Day                                       |                                               | Pageviews                      | Visitors     |  |
| Monday, March 2, 2009                     |                                               | 4,830                          | 3,011        |  |
| Monday, March 9, 2009                     |                                               | 4,310                          | 2,698        |  |
| Wednesday, March 11, 2009                 |                                               | 3,455                          | 2,150        |  |
| Thursday, March 5, 2009                   |                                               | 3,447                          | 2,169        |  |
| Friday, March 20, 2009                    |                                               | 3,325                          | 2,029        |  |
| Tuesday, March 3, 2009                    |                                               | 3,248                          | 2,052        |  |
| Tuesday, March 10, 2009                   |                                               | 3,176                          | 1,997        |  |
| Thursday, March 12, 2009                  |                                               | 3,029                          | 1,750        |  |
| Friday, March 6, 2009                     |                                               | 3,007                          | 1,868        |  |
| Wednesday, March 4, 2009                  |                                               | 2,966                          | 1,874        |  |
|                                           |                                               |                                | 1 - 10 of 31 |  |