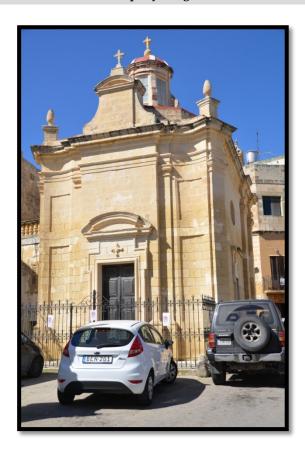

**Property Description** 

The present-day Baroque church was built in 1745, and replaced an earlier Medieval chapel dedicated to the same saint – St Catald. The church is built above a crypt, which was converted into a chapel, and a number of catacombs. The church is reached through a small rectangular parvis enclosed by an iron gate. The façade of the church is characterised by a rectangular doorway set within a masonry framework and headed by a segmental cornice. A cross decorates the space between the door and its cornice. The doorway is flanked by a set of two receding Tuscan pilasters which extend upwards to support an architrave and the roof. These pilasters are flanked by an undecorated receding panel on either side. At rooftop level, a cornice runs along the whole façade, and is headed by a gable headed by a segmental cornice with a cross, and flanked on either side by a finial.

## **Property Images**