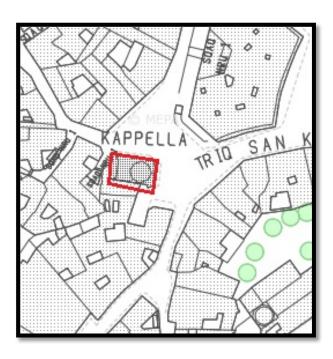

ce between the door and its cornice. The doorway is flanked by a set of two receding Tuscan pilasters which extend upwards to support an architrave and the roof. These pilasters are flanked by an undecorated receding panel on either side. At rooftop level, a cornice runs along the whole façade, and is headed by a gable headed by a segmental cornice with a cross, and flanked on either side by a finial.

| Scheduled by MEPA           | Degree of Protection | G.N. No. | G.N. Date |
|-----------------------------|----------------------|----------|-----------|
|                             |                      |          |           |
| Recommended<br>Bibliography |                      |          |           |

Coordinates: Easting 71198

45726

Northing : Coordinates

## **Property Plan**



## **Property Images**