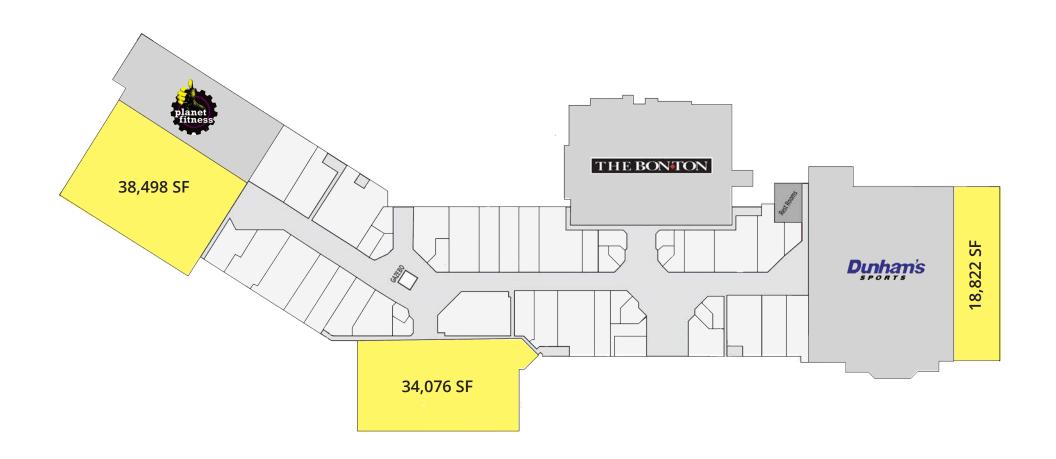

### PROPERTY DETAILS

- > Trade area's dominant regional mall with convenient access to regional road network: RT-42 & I-80
- ➤ Tremendous visibility from heavily trafficked RT-42; prime signage and branding opportunity available
- ➤ Close proximity to Bloomsburg University (10,000+ students)
- ➤ Multiple divisible anchor spaces available ideal for fitness, furniture, apparel, entertainment and creative office/medical uses etc.

## JOIN THESE AREA RETAILERS

Site Plan

For more info, please contact: