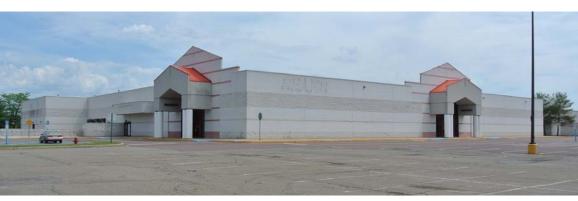

### PROPERTY DETAILS

- > Trade area's dominant regional mall with convenient access to regional road network: RT-42 & I-80
- ➤ Tremendous visibility from heavily trafficked RT-42; prime signage and branding opportunity available
- ➤ Close proximity to Bloomsburg University (10,000+ students)
- ➤ Multiple divisible anchor spaces available ideal for fitness, furniture, apparel, entertainment and creative office/medical uses etc.