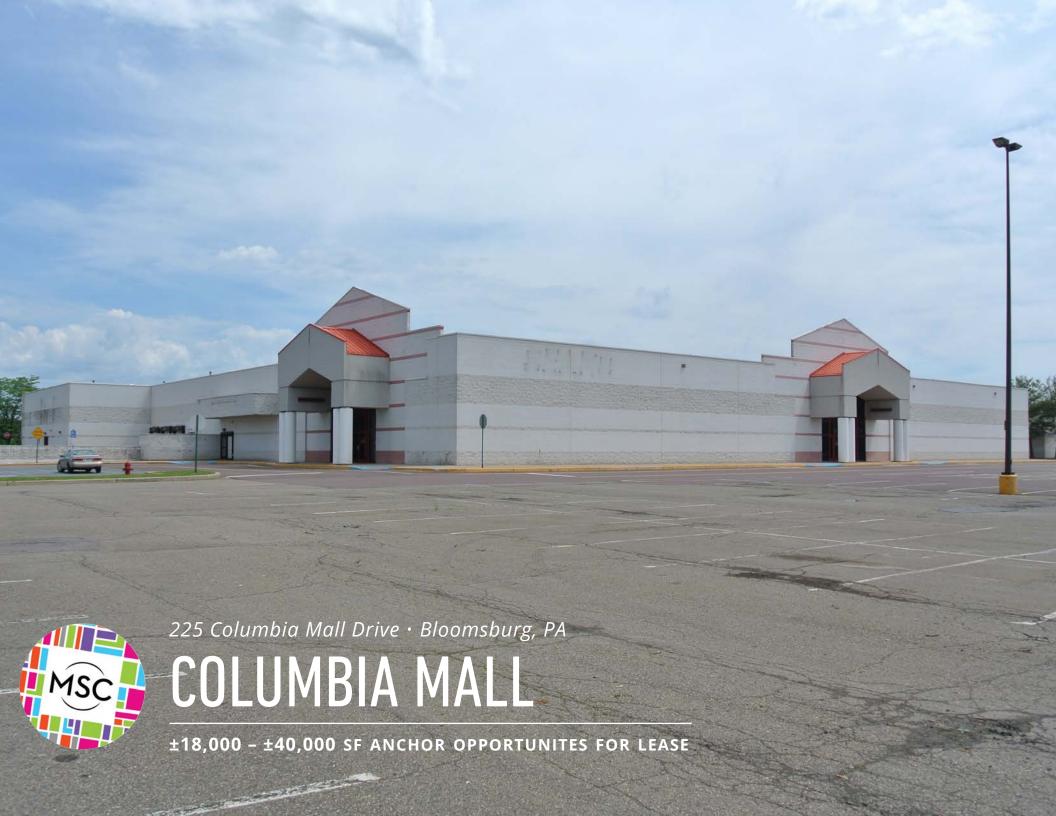

## SAMUEL KOTLER

215.883.7388

ashpigel@MSCretail.com skotler@MSCretail.com 215.883.7404

±18,000 – ±40,000 SF Anchor Opportunities for Lease

### PROPERTY DETAILS

- > Trade area's dominant regional mall with convenient access to regional road network: RT-42 & I-80
- ➤ Tremendous visibility from heavily trafficked RT-42; prime signage and branding opportunity available
- ➤ Close proximity to Bloomsburg University (10,000+ students)
- ➤ Multiple divisible anchor spaces available ideal for fitness, furniture, apparel, entertainment and creative office/medical uses etc.