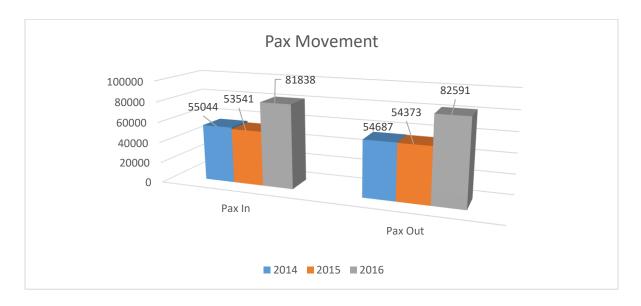

|  |
|                                                  | FIDS                                                                     | No                          |  |

| Meteorological Services Yes       |                           |  |
|-----------------------------------|---------------------------|--|
| Electro-Mechanical Facilities     |                           |  |
| Supply Condition                  | 3 Phase Supply with AGL   |  |
| PAPI/APAPI Light                  | PAPI                      |  |
| Stand -by-supply                  | Solar/Invertor, Generator |  |
| Air Conditioner                   | Portable                  |  |
| Rescue and Fire Fighting Services | Yes                       |  |

### Gautam Buddha Flight Movement Comparison 2014-2016