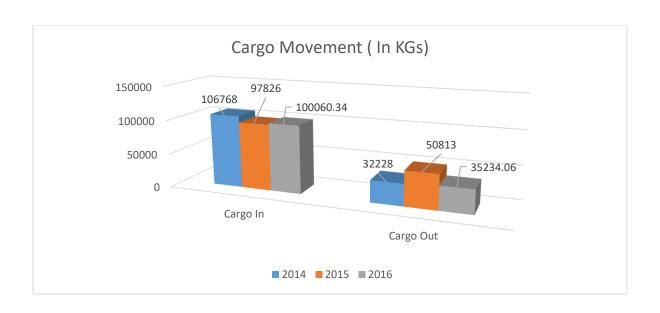

|  |
|                                                  | FIDS                                                                     | No                          |  |

| Meteorological Services Yes       |                           |  |
|-----------------------------------|---------------------------|--|
| Electro-Mechanical Facilities     |                           |  |
| Supply Condition                  | 3 Phase Supply with AGL   |  |
| PAPI/APAPI Light                  | PAPI                      |  |
| Stand -by-supply                  | Solar/Invertor, Generator |  |
| Air Conditioner                   | Portable                  |  |
| Rescue and Fire Fighting Services | Yes                       |  |

### Gautam Buddha Flight Movement Comparison 2014-2016