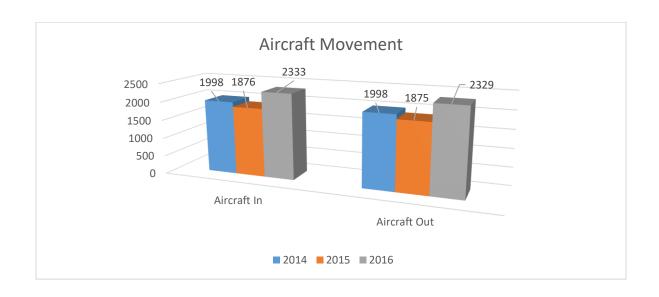

|  |
|                                                  | FIDS                                                                     | No                          |  |

| Meteorological Services Yes       |                           |  |
|-----------------------------------|---------------------------|--|
| Electro-Mechanical Facilities     |                           |  |
| Supply Condition                  | 3 Phase Supply with AGL   |  |
| PAPI/APAPI Light                  | PAPI                      |  |
| Stand -by-supply                  | Solar/Invertor, Generator |  |
| Air Conditioner                   | Portable                  |  |
| Rescue and Fire Fighting Services | Yes                       |  |

### Gautam Buddha Flight Movement Comparison 2014-2016