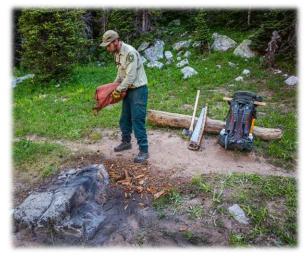

## **Maintenance and Restoration**

Maintenance work provides safe and sustainable infrastructure for visitors. Rehab work restores the natural quality of heavily impacted areas.

FIGURE 6 RANGER NATURALIZING A FIRE SCAR