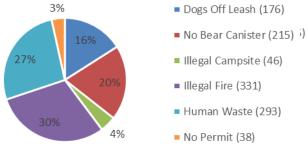

# 2016 MBSW Regulation Violations

FIGURE 7 RANGER REPORTED REGULATION VIOLATIONS

| 438 lbs. of trash packed out (163 lbs. from Conundrum)                      | 323 illegal campfires                                             |
|-----------------------------------------------------------------------------|-------------------------------------------------------------------|
| 273 incidences of unburied human waste                                      | Dog leash law compliance only 42%                                 |
| Monitored and rerouted illegal mountain bike trails in Wilderness           | Planning effort for limited entry permit system under way in FY16 |
| 14 wildlife incident reports documented and faxed to the district biologist | 44 tickets issued by rangers                                      |