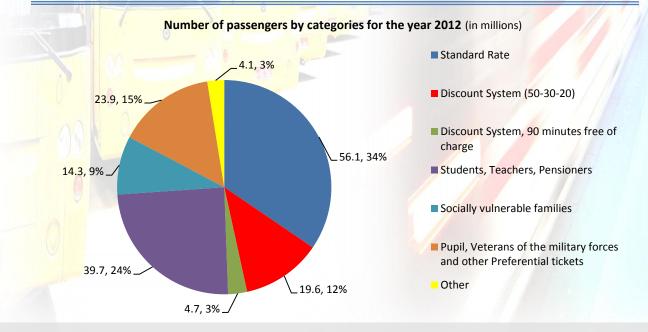

Company employs over 5000 people continuously working to provide high quality transport services for Tbilisi residents and visitors and to ensure their safe and comfortable travel.

Total 163.6 million travels have been made in 2012 using vehicles owned by Tbilisi Transport Company from which 93.6 million are metro travels, 69.2 million for buses and 0.8 million for the ropeway.