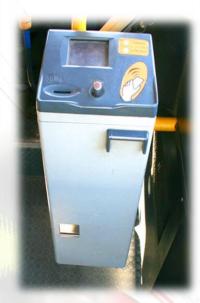

#### **Additional Cash Registers in Buses**

Single cash registers in buses created certain discomfort for passengers especially during rush hours when increased passenger flows made it difficult to approach the cash register and to take a ticket.

To solve this problem, in 2012 additional cash registers were installed in every bus that significantly improved taking tickets by the passengers.

9