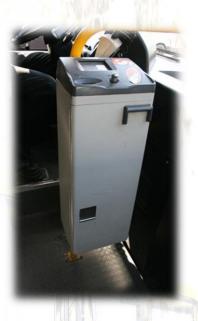

#### **Additional Cash Registers in Buses**

Single cash registers in buses created certain discomfort for passengers especially during rush hours when increased passenger flows made it difficult to approach the cash register and to take a ticket.

To solve this problem, in 2012 additional cash registers were installed in every bus that significantly improved taking tickets by the passengers.

9