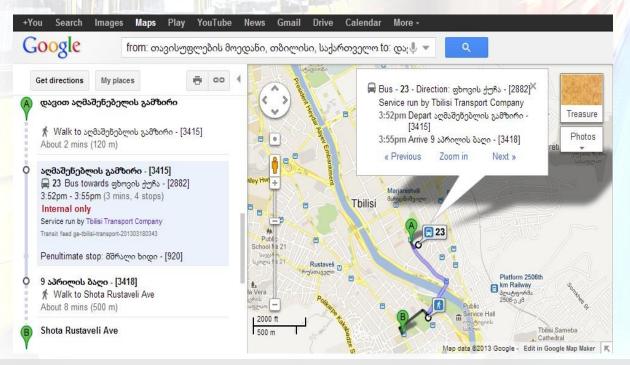

#### Google

In 2013 integration of Tbilisi bus routes, stops and schedules into Google system (Google Transit) will be completed which will make it possible to plan traveling and receive information on routes and bus-stops on Google Map.

• **Itinerary planning in advance** - by entering start and final travel points in respective menu, the program will plan optimal route offering appropriate bus number or metro station, site of transfer to other bus (or metro train), etc;

• Itinerary and schedules – complete information on all routes (stops, intervals, operation schedule, directions, etc), also detailed timeline of bus arrival at specific stops;

• Bus in real time – before leaving homes, passengers may determine the location of the desired bus in real time; also it is possible to find out which bus number will arrive at a specific bus-stop in the shortest period. This will enable users to arrive at the bus-stop timely and thus avoid waiting;

• Itinerary map – top-quality vector map demonstrating all bus and metro routes and main streets to be passed through such routes;

• Online help – Tbilisi Transport Company hot line offers a new service enabling users to contact operators from web-site through a simple chat and to receive desired information;