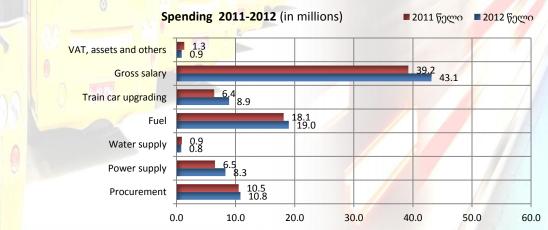

#### Spending

Company's cash out as of December 31, 2012 amounted to 91.87 million GEL out of which:

- Procurement 10.83 million GEL (11,79%)
- Power supply 8.29 million GEL (9,03%)
- Water supply 0.82 million GEL (0,90%)
- Fuel 19.00 million GEL (20,69%)
- Train car upgrading 8.90 million GEL (9,69%)
- Gross salary 43,13 million GEL (46,95%)
- VAT, assets and others 0,90 million GEL (0,97%)

As compared to similar data from 2011, these figures have been increased by 8.76 million GEL that is by 9,81%. Such increase is due to following:

- Purchases 0.29 million GEL (2.66%)
- Power supply 1.76 million GEL (21.20%)
- Water supply 0.10 million GEL (-12.28%)
- Fuel 0.86 million GEL (4.51%)
- Train car upgrading 2.51 million GEL (28.26%)
- Gross salary 3.89 million GEL (9.02%)
- Reduced VAT, assets and others- 0,15 million GEL (-35,33%)