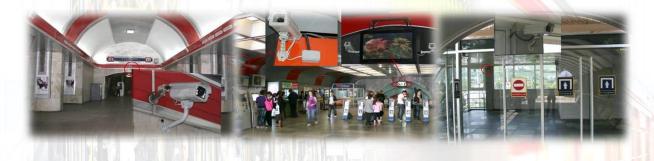

#### Installation of Surveillance Cameras in Metro Stations

Tbilisi Transport Company is constantly working to raise security level for passengers.

In 2012 Tbilisi metro stations have been equipped with up-to-date video-surveillance system. Under this project 550 units of high-quality digital surveillance video cameras have been installed, also conductivity of main optical networks has been expanded which ensures transfer of large video flows to updated data center.

Uninterrupted power supply is provided for this system at all levels.

Video flows are recorded in data center as well as in reserve network video recorders placed at metro stations. Video flows at the data center are recorded in a world renowned Milestone system.

Video surveillance terminals are installed in patrol police rooms at all stations.

The system ensures observation on safe movement of passengers as well as due performance of duties by the service personnel.

#### New Information Boards in Metro Stations and Bilingual Announcements

Bilingual information boards (light-boxes) have been installed in Tbilisi metro stations enabling passengers to orient rapidly.

Banners provide the following data:

- Complete route of Tbilisi Metro (both lines);
- Directions to destination stations;
- Detailed information on landing station area street, sightseeing, business and trade centers, bus-stops and routes.

Metro announcement system has become bilingual (Georgian and English). Such measures will significantly simply travel by metro for visitors and especially foreign tourists.

353C00 5350; (+996 32) 293 44