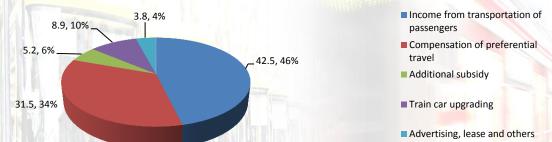

#### Incomes

Company's cash income as of December 2012 accounts for 91, 84 million GEL out of which:

- Income from transportation of passengers 42.46 million GEL (46,23%)
- Compensation of preferential travel (pad by Tbilisi Municipality) 31.49 million GEL (34,29%)
- Additional subsidy 5,2 million GEL (5.66%)
- Train car upgrading 8,9 million GEL (9,69%)
- Advertising, lease and others 3,79 million GEL (4.13%)