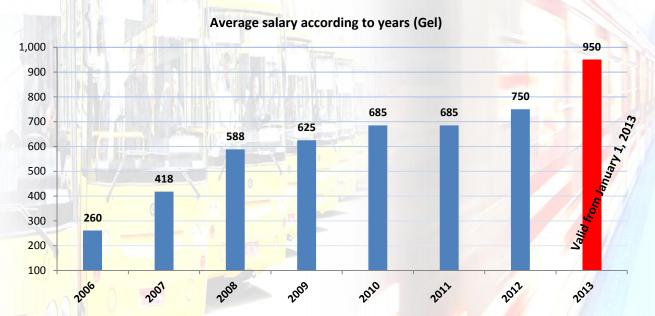

Proceeding from the above-mentioned, majority of buses (264 buses) will be periodically provided with conductors.

Tbilisi Transport Company is one of the largest employers across Georgia. Number of employees in 2012 increased by 280 employees and today makes up 5000. Social status of employees and improvement of their conditions is one of the main priorities. All Company employees are provided with insurance at the Company's cost and enjoy limitless and free travel by bus and metro. Company offers significant preferences and financial aid in case of marriage, childbirth and death of a family member. Metro employees working in hard and harmful conditions enjoy additional (paid) holidays apart from that provided by the law; they also receive monthly compensations along with salary. In 2012 through implementation of only above noted social projects, Company employees additionally received 1.3 million GEL worth monetary and non-monetary benefits. Besides, salaries were increased twice over the period of 2012 year. Annual labor remuneration grew by 6.5 million in July with 16% raise of average salary. According to decision made in December 2012, starting from January 1, 2013 salary fund has grown by 9.6 million GEL that enabled the Company to raise salaries differentially by 20% on average. Company will continue all above social projects during 2013; it is also planned to significantly enhance health insurance conditions for employees. Besides, finances allocated for social projects will grow that will be used according to employees' needs through their participation.