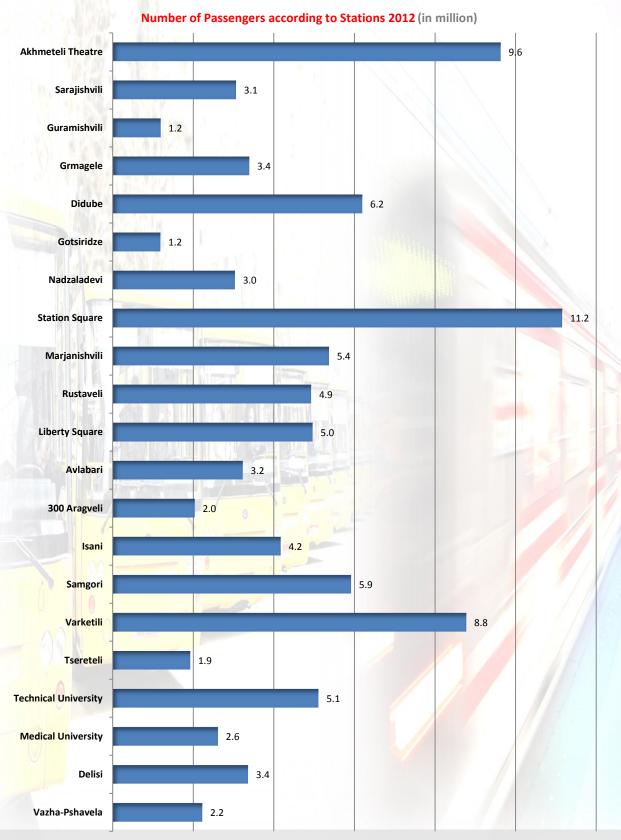

Proceeding from the above-mentioned, majority of buses (264 buses) will be periodically provided with conductors.

Tbilisi Transport Company is one of the largest employers across Georgia. Number of employees in 2012 increased by 280 employees and today makes up 5000. Social status of employees and improvement of their conditions is one of the main priorities. All Company employees are provided with insurance at the Company's cost and enjoy limitless and free travel by bus and metro. Company offers significant preferences and financial aid in case of marriage, childbirth and death of a family member. Metro employees working in hard and harmful conditions enjoy additional (paid) holidays apart from that provided by the law; they also receive monthly compensations along with salary. In 2012 through implementation of only above noted social projects, Company employees additionally received 1.3 million GEL worth monetary and non-monetary benefits. Besides, salaries were increased twice over the period of 2012 year. Annual labor remuneration grew by 6.5 million in July with 16% raise of average salary. According to decision made in December 2012, starting from January 1, 2013 salary fund has grown by 9.6 million GEL that enabled the Company to raise salaries differentially by 20% on average. Company will continue all above social projects during 2013; it is also planned to significantly enhance health insurance conditions for employees. Besides, finances allocated for social projects will grow that will be used according to employees' needs through their participation.