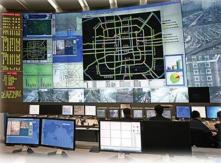

#### **Project for Modernization of Metro Dispatching Center**

Metro train dispatching system plays an important role in metro operation ensuring safety of train movement, regulation of intervals between trains, management of arrows, lights and other security sub-systems (automatic speed regulation, auto-blocking, etc.), dynamics of train movement on the line and detailed expression of all related information in central dispatching station. This enables control from dispatching station.

In 2012 possible ways for modernization and enhancement of metro dispatching system were studied. Detailed design was made for upgrading of out-to-date system with equipment and other operational systems, adding new functions and possibilities.