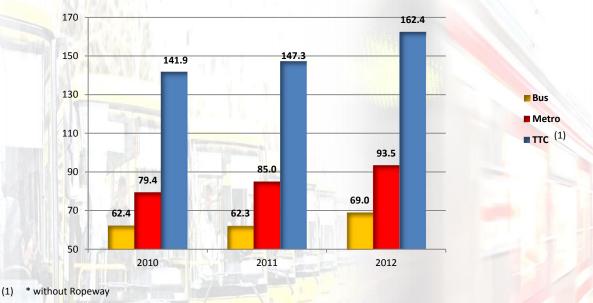

Company employs over 5000 people continuously working to provide high quality transport services for Tbilisi residents and visitors and to ensure their safe and comfortable travel.

Total 163.6 million travels have been made in 2012 using vehicles owned by Tbilisi Transport Company from which 93.6 million are metro travels, 69.2 million for buses and 0.8 million for the ropeway.

In 2012 transportation of passengers has been increased by 12% on average as compared to 2011; metro trains transported 10.4 million more passengers and in case of buses, by 7.2 million more passengers.

Growth in passenger transportation in 2012 was mainly caused by offering a new discount system and new services for users of municipal transport.

Dynamics of Passenger Transportation According to Years (in million)