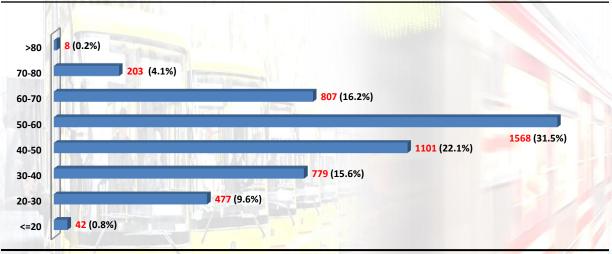

Staff outflow is a permanent process at any multi-profile and numerous organizations and replacement of these employees is constantly on the agenda. Company's task is on the one hand to preserve qualified staff and focus on their training and professional advancement and on the other hand, to attract new human resources giving Company's development new energy and stimulus.

Share of knowledge among newly hired and experienced employees is also rather important. Company appreciates working of those employees who have been devotedly serving the city transport over many years. Company has no age limit for employment and around 600 persons of pension age are employed in the Company who are perfectly performing their duties. Oldest among Company's staff members is 86 years old.