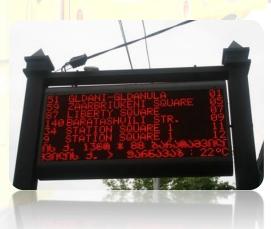

#### **Electronic Boards at Bus-stops**

In 2012, installation of modern standard electronic boards on bus-stops was completed. Electronic boards enable population to determine exact time of desired bus arrival and enjoy timely travel. Total of 845 boards were set on principal bus-stops.

Boards calculate bus arrival time online according to current location of the bus that is determined using GPS system transferred per second to central server and board by means of GPRS. Besides, it is possible to specify the speed of the bus. Consequently, all details (bus location, run distance and speed) are current and dynamically and regularly renewable. Such system and algorithm is broadly used in all other countries for calculation of bus arrival and to date, there is no other method more precise than this one.