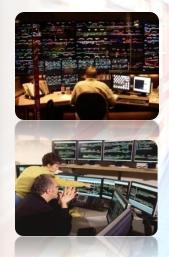

#### **Project for Modernization of Metro Dispatching Center**

Metro train dispatching system plays an important role in metro operation ensuring safety of train movement, regulation of intervals between trains, management of arrows, lights and other security sub-systems (automatic speed regulation, auto-blocking, etc.), dynamics of train movement on the line and detailed expression of all related information in central dispatching station. This enables control from dispatching station.

In 2012 possible ways for modernization and enhancement of metro dispatching system were studied. Detailed design was made for upgrading of out-to-date system with equipment and other operational systems, adding new functions and possibilities.

#### **Modernization of Metro Dispatching Center**

In 2013 modernization of metro train cars dispatching system is planned which will increase safe movement of trains. Upper level of the system will be completely replaced with state-of-the-art technologies. The system will be added new opportunities in view of operation (engineers' alarm system workplace ensuring rapid and exact diagnostics in case of malfunction, flexible configurations, etc.) as well as in view of enhancing comfortable transportation of passengers. Countdown timers will be installed in stations providing passengers with information on time remained until arrival of the next train.