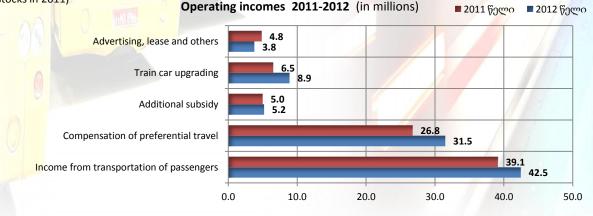

#### Incomes

Company's cash income as of December 2012 accounts for 91, 84 million GEL out of which:

- Income from transportation of passengers 42.46 million GEL (46,23%)
- Compensation of preferential travel (pad by Tbilisi Municipality) 31.49 million GEL (34,29%)
- Additional subsidy 5,2 million GEL (5.66%)
- Train car upgrading 8,9 million GEL (9,69%)
- Advertising, lease and others 3,79 million GEL (4.13%)

#### Operating incomes 2012 year, transported passengers (in millions)

As compared to similar data for 2011, total incomes have been increased by **9.59** million GEL that is by **10.45%**. Major growing figures are:

- Incomes received from passenger transportation by 3,33 million GEL (7,84%)
- Compensation of preferential travel (paid by Tbilisi Municipality) by 4,74 million GEL (15.04%)
- Additional subsidy by 0,2 million GEL (3,85%)
- Car upgrading by 2,38 million GEL (26,76 %)
- Advertising, lease and others have been reduced by **1,05** million GEL (reduction resulted from sale of scrap and other stocks in 2011)