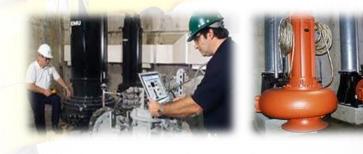

#### Upgrade of Water Pump System

Daily, around 24 thousand cubic meters of ground water is pumped out of metropolitan tunnels to city network through 10 main water pumps which are critical positions for metros and are under regular monitoring. In 2012 one of the deepest dislocation water pumps between metro station Freedom Square and station Avlabari was fully rehabilitated. Head receiving sump was regulated, old horizontal pumps were replaced with vertical submersing pumps envisaged for aggressive environment, were equipped with up-to-date electric control equipment and fully automated modern software control was introduced.