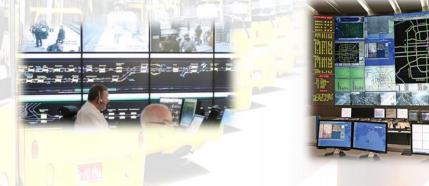

#### **Project for Modernization of Metro Dispatching Center**

Metro train dispatching system plays an important role in metro operation ensuring safety of train movement, regulation of intervals between trains, management of arrows, lights and other security sub-systems (automatic speed regulation, auto-blocking, etc.), dynamics of train movement on the line and detailed expression of all related information in central dispatching station. This enables control from dispatching station.

In 2012 possible ways for modernization and enhancement of metro dispatching system were studied. Detailed design was made for upgrading of out-to-date system with equipment and other operational systems, adding new functions and possibilities.

#### **Modernization of Metro Dispatching Center**

In 2013 modernization of metro train cars dispatching system is planned which will increase safe movement of trains. Upper level of the system will be completely replaced with state-of-the-art technologies. The system will be added new opportunities in view of operation (engineers' alarm system workplace ensuring rapid and exact diagnostics in case of malfunction, flexible configurations, etc.) as well as in view of enhancing comfortable transportation of passengers. Countdown timers will be installed in stations providing passengers with information on time remained until arrival of the next train.