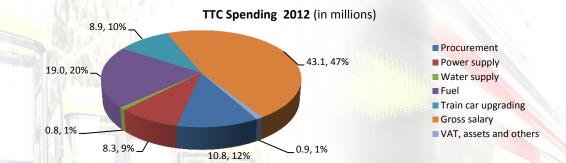

#### Spending

Company's cash out as of December 31, 2012 amounted to 91.87 million GEL out of which:

- Procurement 10.83 million GEL (11,79%)
- Power supply 8.29 million GEL (9,03%)
- Water supply 0.82 million GEL (0,90%)
- Fuel 19.00 million GEL (20,69%)
- Train car upgrading 8.90 million GEL (9,69%)
- Gross salary 43,13 million GEL (46,95%)
- VAT, assets and others 0,90 million GEL (0,97%)