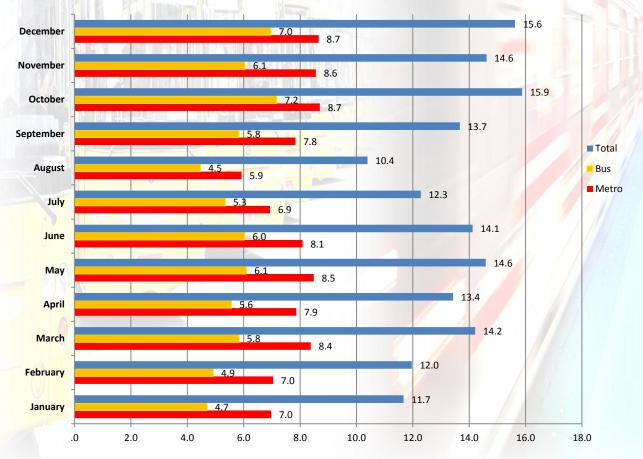

Company employs over 5000 people continuously working to provide high quality transport services for Tbilisi residents and visitors and to ensure their safe and comfortable travel.

Total 163.6 million travels have been made in 2012 using vehicles owned by Tbilisi Transport Company from which 93.6 million are metro travels, 69.2 million for buses and 0.8 million for the ropeway.

In 2012 transportation of passengers has been increased by 12% on average as compared to 2011; metro trains transported 10.4 million more passengers and in case of buses, by 7.2 million more passengers.

Growth in passenger transportation in 2012 was mainly caused by offering a new discount system and new services for users of municipal transport.

Dynamics of Passenger Transportation According to Years (in million)