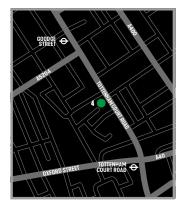

our Box Office. We welcome calls using text relay services.

box.office@bfi.org.uk 020 7960 2102

(Open from 10:00 on Tue 4 Sep)

bfi.org.uk/access

## BFI LONDON FILM FESTIVAL 2018 In partnership with AMERICAN EXPRESS

## **FESTIVAL VENUES MAP**

#### FIND ACCESS INFO AT **BFI.ORG.UK/VENUES**



**RICH MIX** 

#### **EMBANKMENT GARDEN CINEMA**



Embankment Garden Cinema is our temporary cinema, built specially for the Festival. It is located in Victoria Embankment Gardens, between Embankment and Charing Cross stations.

The entrance is at the south end of Villiers Street. opposite Wasabi and Starbucks.

Ticket collection is available at the venue box office.

- → Embankment (1min walk) Charing Cross (2min walk)
- Charing Cross

### **CINÉ LUMIÈRE**



### **ODEON TOTTENHAM COURT ROAD**



### **GUIDE TO CINEMA ABBREVIATIONS**

BFI IMAX BFI IMAX &

CENTRAL PICTUREHOUSE CENTRAL &

CINÉ LUMIÈRE CINÉ LUMIÈRE &

CLS CINEWORLD LEICESTER SQUARE &

EMBANKMENT EMBANKMENT GARDEN CINEMA &

ICA ICA CINEMA &

MAYFAIR CURZON MAYFAIR &

NFT1, NFT2, NFT3, STUDIO (ALL SCREENS AT BFI SOUTHBANK) &

TCR ODEON TOTTENHAM COURT ROAD

**PCC PRINCE CHARLES CINEMA** 

RICH MIX RICH MIX &.

SOHO CURZON SOHO &

VUE VUE WEST END (SCREENS 5, 6, 7) &