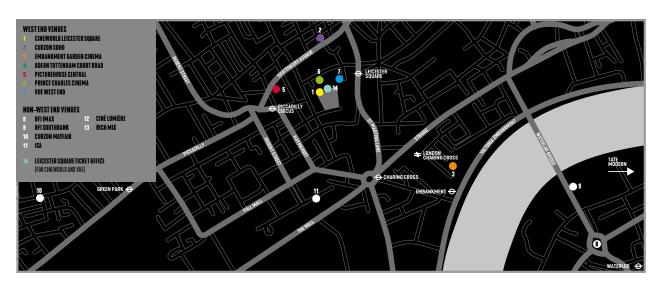

#### **WEST END VENUES**

#### CINEWORLD LEICESTER SOUARE

← Leicester Square, Piccadilly Circus & 5-6 Leicester Square, WC2H 7NA

#### CURTON SOHO

O Leicester Square, Piccadilly Circus ቴ 99 Shaftesbury Avenue, W1D 5DY

#### EMBANKMENT GARDEN CINEMA

- O Embankment, Charing Cross
- ➡ Charing Cross
- & Victoria Embankment Gardens, Villiers St, WC2N 6NS

#### ODEON TOTTENHAM COURT ROAD

O Tottenham Court Road, Goodge Street 30 Tottenham Court Road, W1T 1BX

#### PICTUREHOUSE CENTRAL

- O Piccadilly Circus
- & Corner of Great Windmill Street and Shaftesbury Avenue, W1D 7DH

#### PRINCE CHARLES CINEMA

- → Leicester Square
- 7 Leicester Place, WC2H 7BY

#### **VUE WEST END**

- → Leicester Square
- & Leicester Square (North East side)

#### **NON-WEST END VENUES**

#### **BFI IMAX**

- Waterloo

#### **BFI SOUTHBANK**

- → Waterloo, Embankment, Charing Cross
- ➡ Waterloo, Charing Cross
- & South Bank (under Waterloo Bridge) SE1 8XT

#### CINÉ LUMIÈRE

- ◆ South Kensington
- & 17 Queensberry Place, SW7 2DT

#### **CURZON MAYFAIR**

- Oreen Park, Hyde Park Corner
- 点 38 Curzon Street, W1J 7TY

- ◆ Charing Cross, Piccadilly Circus
- & The Mall, SW1Y 5AH

#### **RICH MIX**

- ◆ Shoreditch High Street
- ቴ 35-47 Bethnal Green Road, E1 6LA

#### **LEICESTER SOUARE TICKET OFFICE**

Open 10:00 – 20:30 daily throughout the Festival