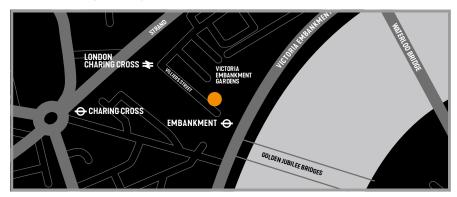

#### **EMBANKMENT GARDEN CINEMA**

Embankment Garden Cinema is our temporary cinema, built specially for the Festival. It is located in Victoria Embankment Gardens, between Embankment and Charing Cross stations.

The entrance is at the south end of Villiers Street. opposite Wasabi and Starbucks.

Ticket collection is available at the venue box office.

- → Embankment (1min walk) Charing Cross (2min walk)
- Charing Cross