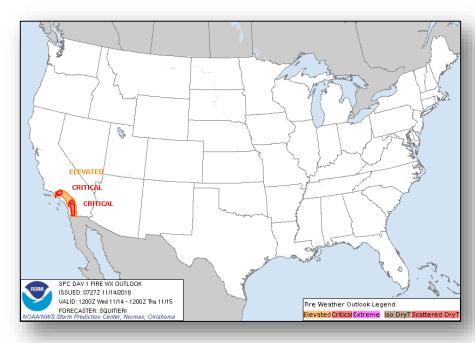

### **Significant Weather:**

- · Critical fire weather southern CA
- Red Flag Warnings CA
- Freezing rain and snow Lower/Middle Mississippi Valley to the Southern Appalachians and Northeast
- Heavy rain and flash flooding possible Southeast and Puerto Rico/USVI

## Fire Weather Outlook

Wednesday

Thursday

# Understanding the Santa Ana Winds

Dry air flows from the desert southwest to California's coast

- Peak in Fall & Winter, during late night to early afternoon
- Increased wildfire risk due to:
  - Dryness of the winds
  - o Windspeed can spread a flame
  - o Warm temperatures & very dry fuels