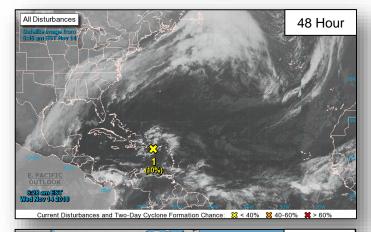

### Disturbance 1 (Invest 96L) (as of 7:00 a.m. EST)

- Located over portions of the Leeward Islands
- · Significant development of this system is not expected
- Could produce locally heavy rainfall over portions of the Leeward Islands, the Virgin Islands, Puerto Rico, and Hispaniola during the next day or so
- Formation chance through 48 hours: Low (10%)
- Formation chance through 5 days: Low (10%)