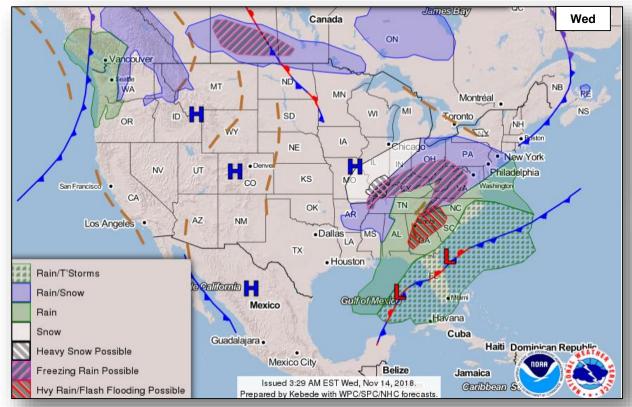

### National Weather Forecast

# Precipitation / Excessive Rainfall Forecast

Thu

Wed

probability of purple for that in occupants