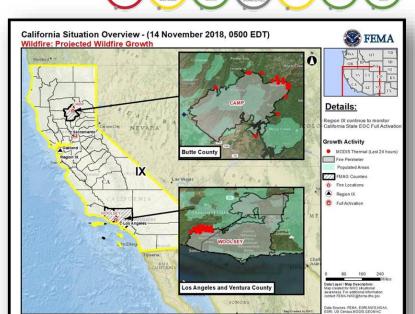

### Wildfires – California

**Total IA Registrations: 5,278** (Open Disaster IA Update 4404-DR, as of Nov 14)

### **Current Situation:**

The Camp Fire (Butte County) and the Woolsey Fire (Los Angeles & Ventura counties) continue to burn in CA. Santa Ana Winds are exacerbating the incident.

### Wildfires – California

Data Layer / Map Description: The FEMA teams, assets and divisions in and around the area affected by the

### State/Local Response:

- Governor declared a State of Emergency for Butte, Ventura and Los Angeles counties
- · National Guard and EMAC activated
- CA EOC at Full activation

### FEMA Response:

- FEMA-4407-DR-CA approved on November 12
- FMAG-5278-FM-CA approved November 8 for Camp Fire
- FEMA-5280-FM-CA approved November 9 for Woolsey Fire
- Region IX RWC at Steady State, continues to monitor
- Region IX LNO deployed to CA EOC
- National IMAT West deployed to CA EOC
- HQ ISB team deployed to Chico, CA
- MERS assets deployed to southern CA