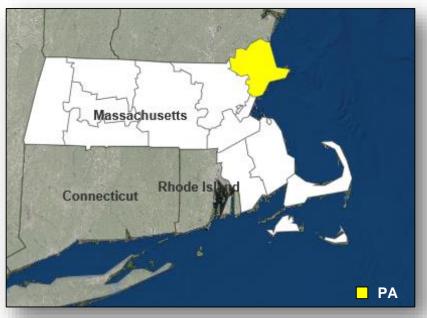

# **Declaration Request**

### Massachusetts

- The Governor requested an Emergency Declaration on November 9, 2018
- For gas explosions and fires occurring September 13-16, 2018
- Requesting Emergency Protective Measures (Category B) under the Public Assistance program for Essex County