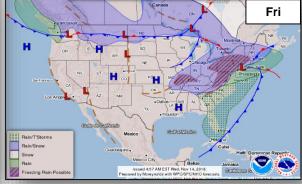

### National Weather Forecast

### **Significant Weather:**

- · Critical fire weather southern CA
- Red Flag Warnings CA
- Freezing rain and snow Lower/Middle Mississippi Valley to the Southern Appalachians and Northeast
- Heavy rain and flash flooding possible Southeast and Puerto Rico/USVI