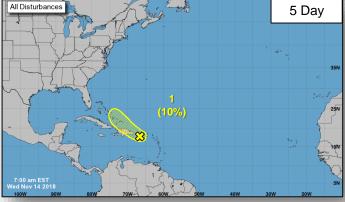

### Disturbance 1 (Invest 96L) (as of 7:00 a.m. EST)

- Located over portions of the Leeward Islands
- · Significant development of this system is not expected
- Could produce locally heavy rainfall over portions of the Leeward Islands, the Virgin Islands, Puerto Rico, and Hispaniola during the next day or so
- Formation chance through 48 hours: Low (10%)
- Formation chance through 5 days: Low (10%)