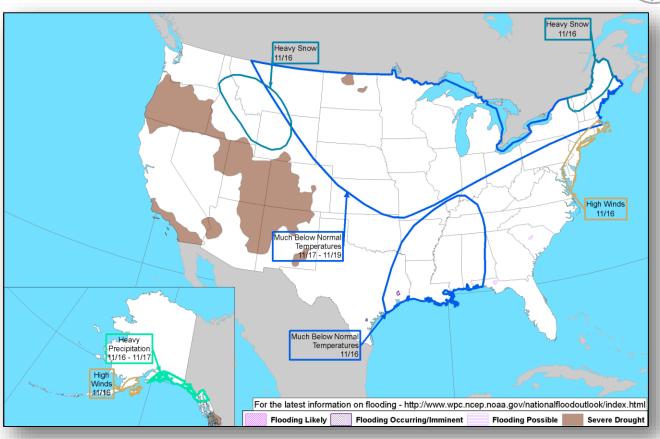

ds
- · Significant development of this system is not expected
- Could produce locally heavy rainfall over portions of the Leeward Islands, the Virgin Islands, Puerto Rico, and Hispaniola during the next day or so
- Formation chance through 48 hours: Low (10%)
- Formation chance through 5 days: Low (10%)





# Tropical Outlook – Eastern Pacific







48 Hour Outlook

5 Day Outlook

# Tropical Outlook – Central Pacific





No new tropical cyclones are expected
during the next five days.

No am HST
Wed Nov 14 2018
175E

No Disturbances

Eastern Pacific

Www.weather.gov/cphc
125W

48 Hour Outlook

5 Day Outlook

### National Weather Forecast









# Precipitation / Excessive Rainfall Forecast







Thu

Wed

probability of purple for that in occupants

## Hazards Outlook – Nov 16-20





# Space Weather



|               | Space Weather<br>Activity | Geomagnetic<br>Storms | Solar<br>Radiation | Radio<br>Blackouts |
|---------------|---------------------------|-----------------------|--------------------|--------------------|
| Past 24 Hours | None                      | None                  | None               | None               |
| Next 24 Hours | None                      | None                  | None               | None               |

For further information on NOAA Space Weather Scales refer to: http://www.swpc.noaa.gov/noaa-scales-explanation





# Joint Preliminary Damage Assessments



| Dogion | State /  | Event                         | IA / PA | Number o  | f Counties | Start – End   |  |
|--------|----------|-------------------------------|---------|