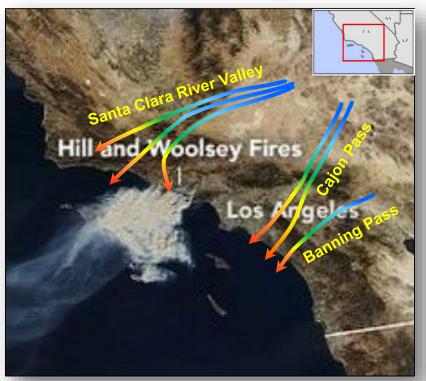

# Understanding the Santa Ana Winds

Dry air flows from the desert southwest to California's coast

- Peak in Fall & Winter, during late night to early afternoon
- Increased wildfire risk due to:
  - Dryness of the winds
  - o Windspeed can spread a flame
  - o Warm temperatures & very dry fuels