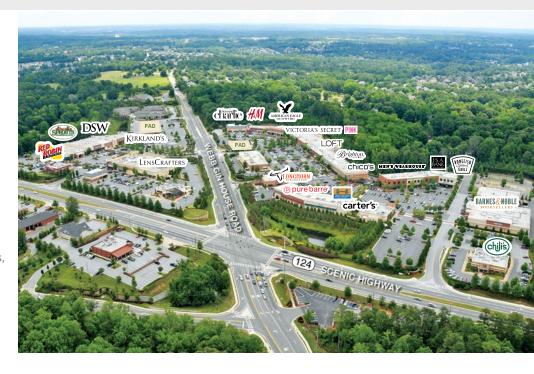

## THE SHOPPES AT WEBB GIN

#### **OVER 60 RETAIL TENANTS**

Including: Barnes & Noble, DSW Shoes,
American Eagle Outfitters, Brighton
Collectibles, Francesca's, Carter's, Kirkland's,
Kay Jewelers, LOFT, Chico's, White House/
Black Market, Longhorn Steakhouse,
Bonefish Grill, Sprouts Farmers Market,
Victoria's Secret/PINK, Ted's Montana Grill,
New York & Co., H&M, Charming Charlie,
Hollywood Feed, Smallcakes Cupcakery

### THE NUMBERS SAY IT ALL

6.5 MILLION MSA / 75,300 ADT

PREMIER DINING DESTINATION with 12 restaurants

26 MILES NORTHEAST of downtown Atlanta

LOCATED IN ATLANTA'S AFFLUENT GWINNETT COUNTY with more than 128,000 households with average annual household incomes of over \$71,000