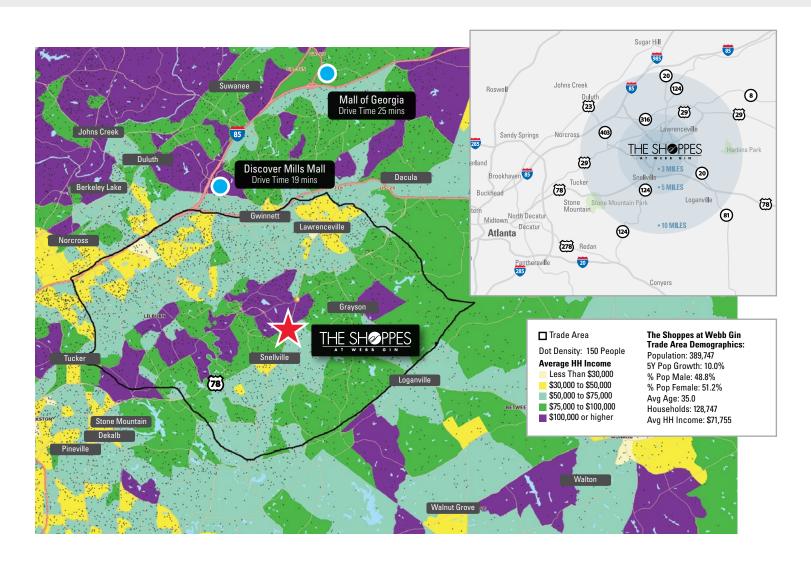

## THE SHOPPES AT WEBB GIN

### THE NUMBERS SAY IT ALL

6.5 MILLION MSA / 75,300 ADT

PREMIER DINING DESTINATION with 12 restaurants

26 MILES NORTHEAST of downtown Atlanta

LOCATED IN ATLANTA'S AFFLUENT GWINNETT COUNTY with more than 128,000 households with average annual household incomes of over \$71,000

MORE THAN 80,000 DAYTIME EMPLOYEES, Gwinnet County is also Home to Fortune 500 companies like AGCO Corporation, Primerica and Cisco Systems