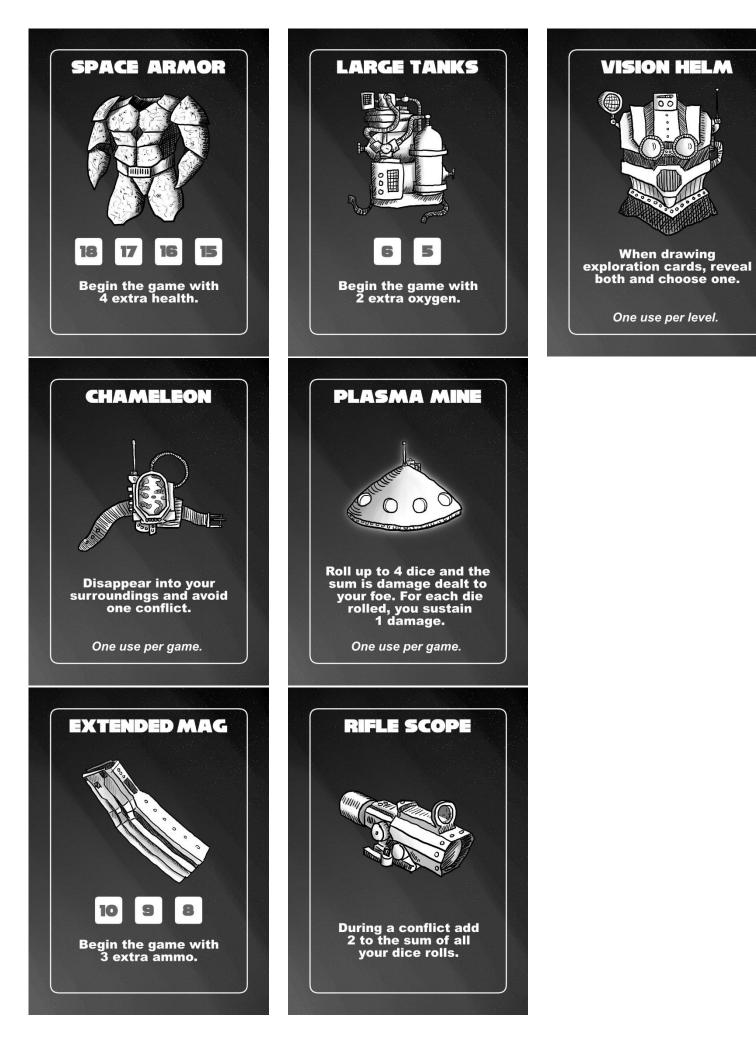

## Desolate PnP

You will need to print out all the cards on these sheets. The backs for each type are provided in a full-sheet format below the cards they serve.

In addition to these cards you will need: