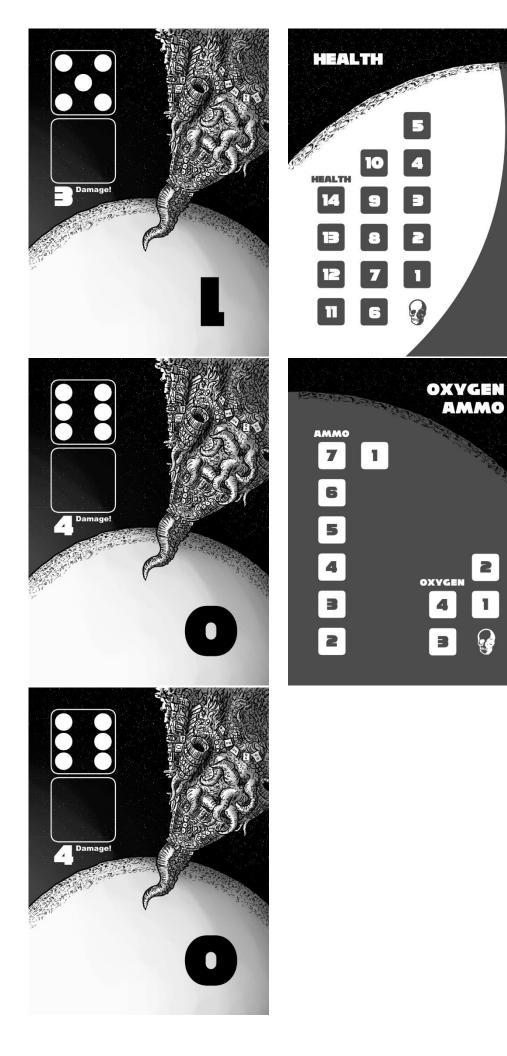

6 six-sided dice (preferred for 4 to be of one color and 2 to be of another, but this is not necessary).

3 cubes to track your Health, Ammo, and Oxygen. Winks, pawns, or other things may be substituted.

5 powers cells. You can use really anything here to represent the power cells you are trying to gather.

Lastly, you will need to download the rules, which are free on our site under the downloads tab at greygnome.com