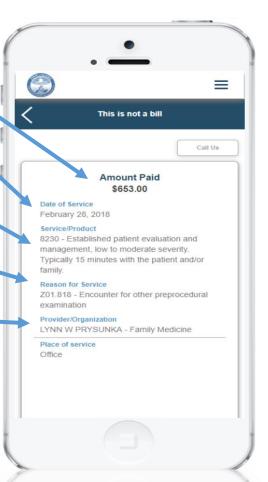

## Sample EOMB

Amount Paid by Medicaid – Amount Medicaid paid for the service(s) you received.

**Date of Service** - The date, or range of dates, of the services you received.

**Service/Product**- Indicates what services were received from the provider you saw, such as an office visit, an x-ray, or a prescription.

**Reason for Service/Diagnosis-** Indicates the medical condition associated with your visit, such as cough, flu, diabetes, or high blood pressure.

**Provider/Organization-** The name of the doctor or facility that provided the service.

This is not a bill

Amount Paid \$653.00

8230 - Established patient evaluation and management, low to moderate severity. Typically 15 minutes with the patient and/or

I did not have this service

Z01.818 - Encounter for other preprocedural

Date of Service

Service/Product

Reason for Service

Provider/Organization

examination

family

February 28, 2018

What if the amount charged for this service seem high? Alaska Medicaid pays some providers, including Tribal, a set rate, per patient, per day for most services rendered. This means that Alaska Medicaid might pay \$653 for a flu-shot or a simple office visit. This also means that Alaska Medicaid will pay \$653 for most surgeries, and complicated medical encounters. This style of reimbursement is normal, and is done so with the support of the state and federal Governments, in partnership with Tribal Health Organizations.