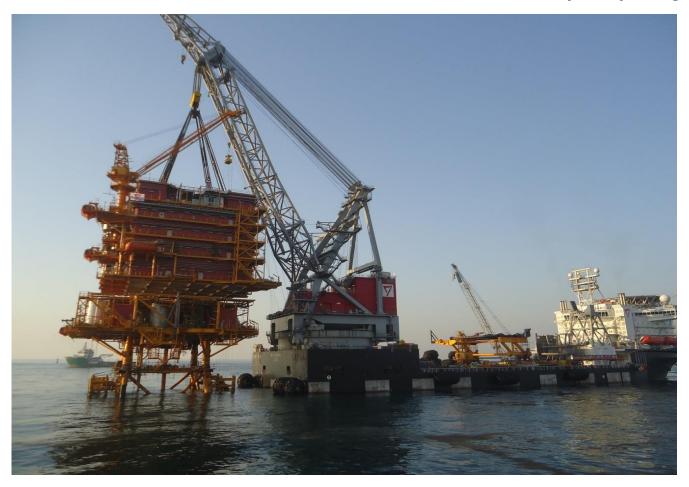

## Mumbai High North Field (MHN)

Installation of 43 decks. The 3 highest lifts are presented hereunder.
43 lifts including the Oleg Strashnov 4000mt record lift too date.

| Field                 | The MHN Field is located in the Arabian Sea around 160km west of the Mumbai coast. |                |         |         |       |
|-----------------------|------------------------------------------------------------------------------------|----------------|---------|---------|-------|
| Country               | India                                                                              |                |         |         |       |
| Company               | ONGC                                                                               |                |         |         |       |
| Client                | Larsen & Toubro                                                                    |                |         |         |       |
| Dimensions            |                                                                                    |                | SW Deck | SE Deck | LQ    |
|                       | Weight                                                                             | tonnes (up to) | 3500    | 3600    | 4000  |
|                       | Length                                                                             | m (up to)      | 20*15   | 20*15   | 20*20 |
| Waterdepth            | 75 m                                                                               |                |         |         |       |
| Installation Period   | January – March 2012                                                               |                |         |         |       |
| Installation Duration | ~3 months                                                                          |                |         |         |       |
| Vessel                | Oleg Strashnov                                                                     |                |         |         |       |