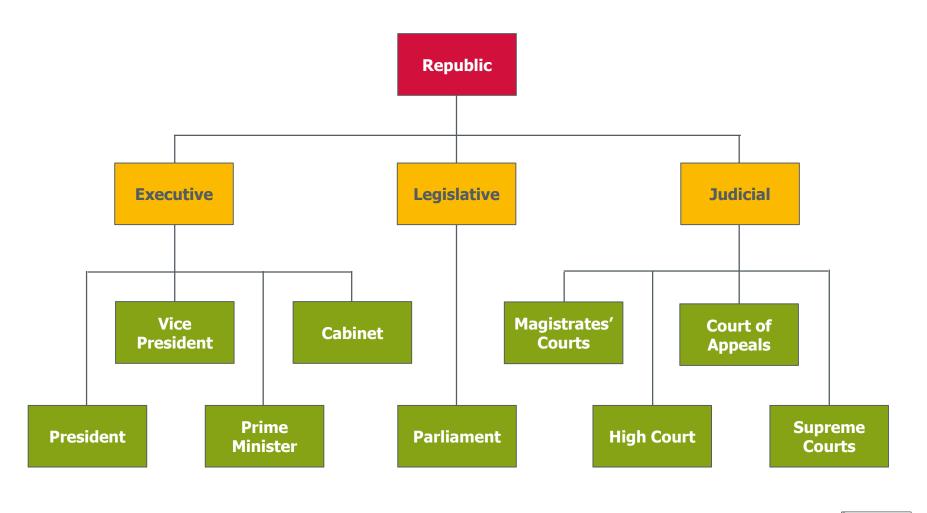

## The Gambia Constitutional set up

### Ministry of Petroleum & Energy

#### Ministry of Petroleum & Energy

#### **Responsibilities of the Minister**

- Implementation of the Act.
- Granting licenses and permits; compliance; costs recovery; inspection and audit; ensuring that the financial guarantee is maintained in an adequate amount.
- Empowered to close or redefine the boundaries of an existing block which are not covered by a licence or permit.
- The Minister is also empowered to open a new block.

#### **Responsibilities of the Commissioner**

- Administration of the implementation of the Act, the regulations, licences and permits.
- Receiving applications from owners or occupiers of land claiming compensation from licensees, permit holders or sub-contractors for damage caused to their land as a result of petroleum operations and arranging for the payment of the compensation.
- Limited logistical support to licensees and permit holders.
- Preparation of a reference map within the Gambia divided into numbered blocks.

#### **Gambia National Petroleum Corporation**

- The GNPC is a petroleum products distribution company selling petrol, gasoil, car oil and related products.
- It represents the business arm of the Gambia Government within the downstream petroleum sector.
- As part of GNPC's business plan and following the approval of the Board of Directors, GNPC shall be working on constructing Petroleum service stations in key growth centres in the GBA and provincial towns nation-wide.
- The Corporation's vision is to become market leader in the downstream sector and take greater ownership and control of our national hydrocarbon resources for commercialization and monetization.
- GNPC has reserved participating interest up to 15% in all Gambia's oil blocks.