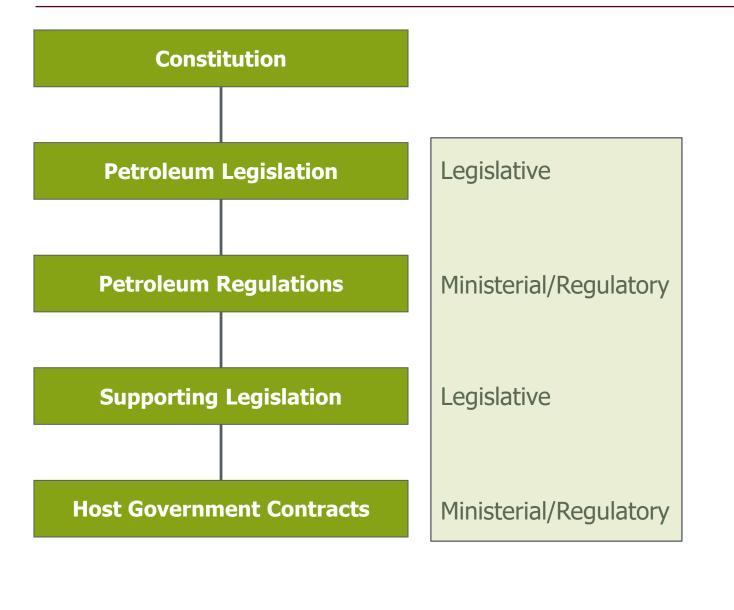

partments and satellite institutions have been reviewed, reorganized and strengthened.



#### Introduction

- The initiatives on the previous slide are aimed at putting in place fiscal, social and environmental provisions that will ensure The Gambian petroleum resources will be diligently explored and optimally exploited;
- The Government is committed to promoting the oil and gas opportunity in The Gambia in a transparent fashion; and
- developing a process that creates the most benefit for the public and the people of The Gambia



#### Summary of Presentation

- 1. Primary Legislation
- 2. Governance and Competent Authority
- 3. Model Petroleum Licence
- 4. Accessibility for foreign investors



### **Legislative and Regulatory Framework**

#### Framework of a typical Petroleum Regime



#### Framework in The Gambia



#### Petroleum Legislation

## Petroleum (Exploration, Development and Production) Act 2004

- All rights in relation to the ownership, exploration, development, production and disposal of petroleum existing in its natural state in The Gambia are vested in the State.
- No person other than the Government shall engage in petroleum operations except by licence or permit.
- The government is currently in the process of updating the existing Model Petroleum, Exploration and Production Licence 2014.



#### Regulations

- The regulations, guidelines and prescriptions for petroleum operations for the implementation of the Act are contained in licence.
- The Minister and the institutions set out in the Act have authority to regulate the sector.
- The Model licenc