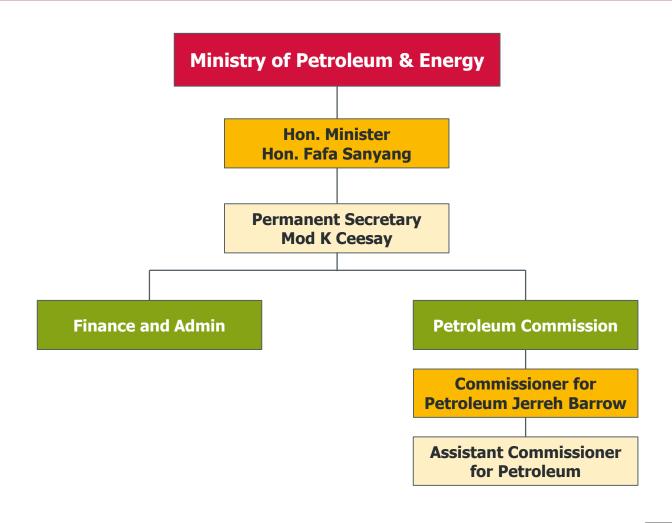

### Ministry of Petroleum & Energy

#### Ministry of Petroleum & Energy

#### **Responsibilities of the Minister**

- Implementation of the Act.
- Granting licenses and permits; compliance; costs recovery; inspection and audit; ensuring that the financial guarantee is maintained in an adequate amount.
- Empowered to close or redefine the boundaries of an existing block which are not covered by a licence or permit.
- The Minister is also empowered to open a new block.

#### **Responsibilities of the Commissioner**

- Administration of the implementation of the Act, the regulations, licences and permits.
- Receiving applications from owners or occupiers of land claiming compensation from licensees, permit holders or sub-contractors for damage caused to their land as a result of petroleum operations and arranging for the payment of the compensation.
- Limited logistical support to licensees and permit holders.
- Preparation of a reference map within the Gambia divided into numbered blocks.