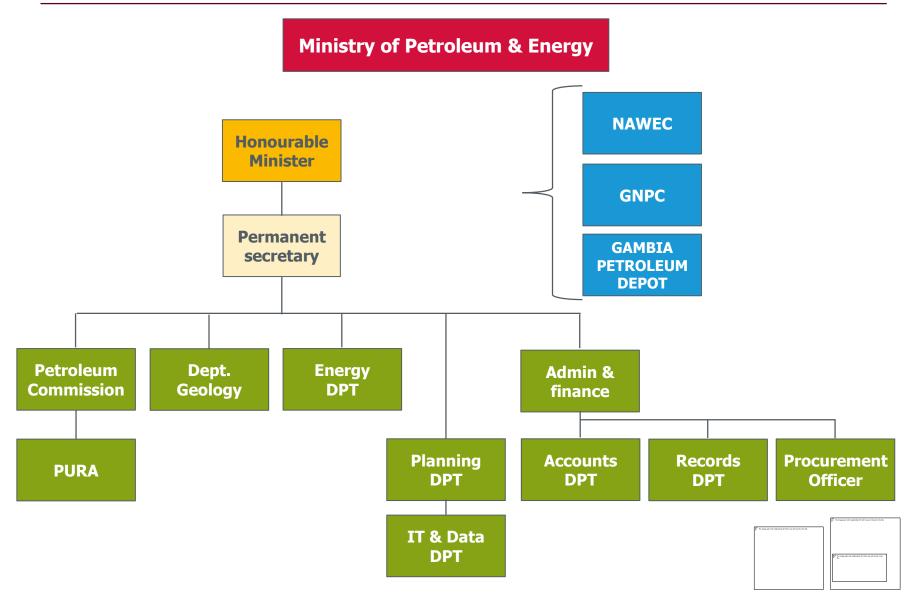

### Ministry of Petroleum & Energy

#### Ministry of Petroleum & Energy

#### **Responsibilities of the Minister**

- Implementation of the Act.
- Granting licenses and permits; compliance; costs recovery; inspection and audit; ensuring that the financial guarantee is maintained in an adequate amount.
- Empowered to close or redefine the boundaries of an existing block which are not covered by a licence or permit.
- The Minister is also empowered to open a new block.

#### **Responsibilities of the Commissioner**

- Administration of the implementation of the Act, the regulations, licences and permits.
- Receiving applications from owners or occupiers of land claiming compensation from licensees, permit holders or sub-contractors for damage caused to their land as a result of petroleum operations and arranging for the payment of the compensation.
- Limited logistical support to licensees and permit holders.
- Preparation of a reference map within the Gambia divided into numbered blocks.

#### **Gambia National Petroleum Corporation**

- The GNPC is a petroleum products distribution company selling petrol, gasoil, car oil and related products.
- It represents the business arm of the Gambia Government within the downstream petroleum sector.
- As part of GNPC's business plan and following the approval of the Board of Directors, GNPC shall be working on constructing Petroleum service stations in key growth centres in the GBA and provincial towns nation-wide.
- The Corporation's vision is to become market leader in the downstream sector and take greater ownership and control of our national hydrocarbon resources for commercialization and monetization.
- GNPC has reserved participating interest up to 15% in all Gambia's oil blocks.