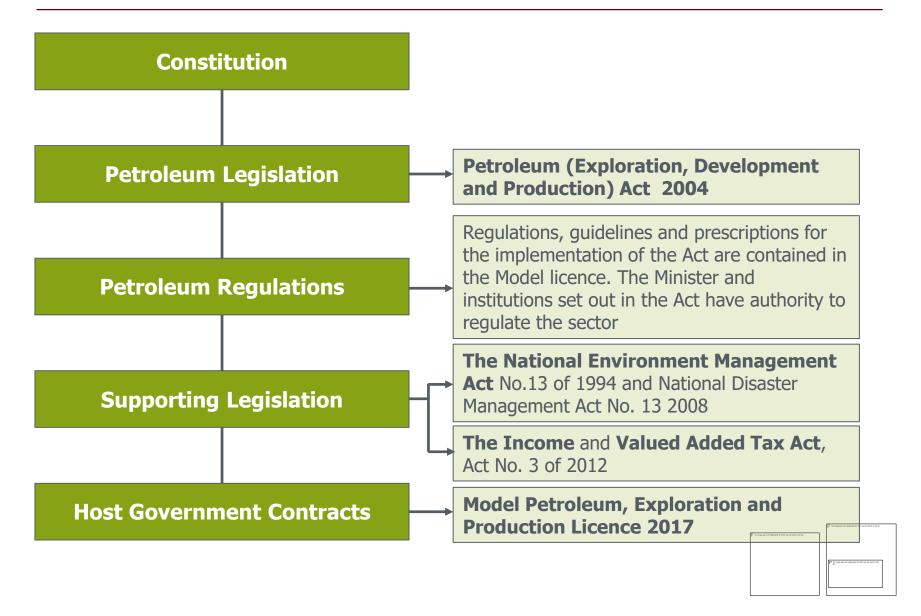

#### Framework in The Gambia

#### Petroleum Legislation

## Petroleum (Exploration, Development and Production) Act 2004

- All rights in relation to the ownership, exploration, development, production and disposal of petroleum existing in its natural state in The Gambia are vested in the State.
- No person other than the Government shall engage in petroleum operations except by licence or permit.
- The government is currently in the process of updating the existing Model Petroleum, Exploration and Production Licence 2014.

#### Regulations

- The regulations, guidelines and prescriptions for petroleum operations for the implementation of the Act are contained in licence.
- The Minister and the institutions set out in the Act have authority to regulate the sector.
- The Model licences also prescribes the terms and conditions based upon which the licence is issued.

#### **Environment**

- The National Environment Management Act, No.13 of 1994 as amended by the National Disaster Management Act No: 13 of 2008 is the main legalisation that regulates the control and management of the environment.
- It contains sector specific provisions relating to petroleum operations and establishes relevant and robust institutions that regulate its environmental impact.