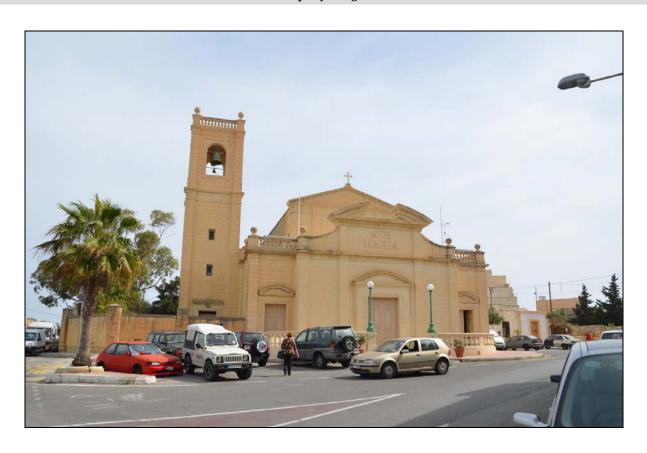

**Property Description** 

The present church was built in 1865 on the plans of Toni Carabott but was restructured and enlarged in 1959 by architect Guzeppi D'Amato. The 1865 church replaced an older chapel which was dedicated to St Mary. Recent addition to the 1865 church include the rectangular bell-tower characterized by a balustrade wall at roof-top level which flanks the main entrance on the left, additional rooms at the back of the church, an organ loft, and its main facade. The main entrance to the church is reached through a semicircular balustraded parvis. The facade is characterized by a main large rectangular door set within a rectangular framework and topped by an elliptical cornice. The main door is flanked by a similar but smaller door on either side. At roof top level, the centre of the facade is characterized by a broken cornice flanked by a balustraded parapet-wall.

## **Property Images**