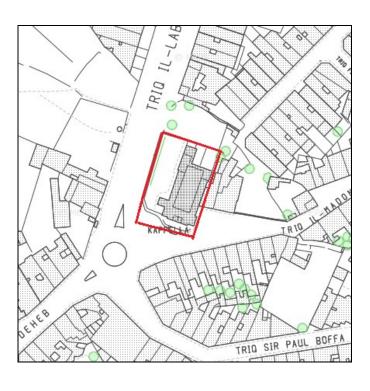

a balustrade wall at roof-top level which flanks the main entrance on the left, additional rooms at the back of the church, an organ loft, and its main facade. The main entrance to the church is reached through a semicircular balustraded parvis. The facade is characterized by a main large rectangular door set within a rectangular framework and topped by an elliptical cornice. The main door is flanked by a similar but smaller door on either side. At roof top level, the centre of the facade is characterized by a broken cornice flanked by a balustraded parapet-wall.

Scheduled by MEPA Degree of Protection G.N. No. G.N. Date

Guillaumier, Alfie (1972) Bliet u Rhula Maltin

Recommended Bibliography

Kappelli Maltin

Coordinates: Easting 67712 57310 Northing: Coordinates

## **Property Plan**



## **Property Images**