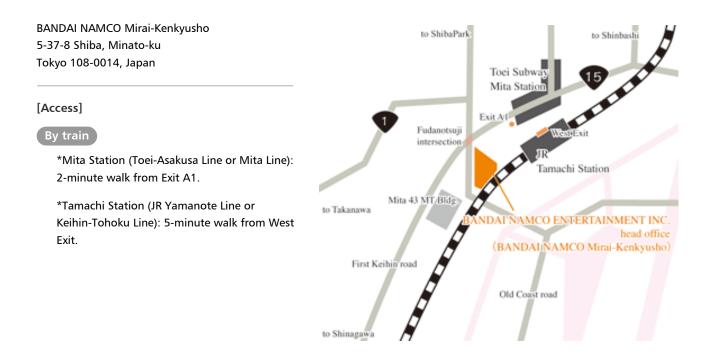

Global Entertainment.

| Corporate Name | BANDAI NAMCO Entertainment Inc.                                                |
|----------------|--------------------------------------------------------------------------------|
| Established    | June 1, 1955*                                                                  |
| Capital        | ¥10.0 billion                                                                  |
| Employees      | 900                                                                            |
| Headquarters   | BANDAI NAMCO Mirai-Kenkyusho<br>5-37-8 Shiba, Minato-ku, Tokyo, Japan 108-0014 |