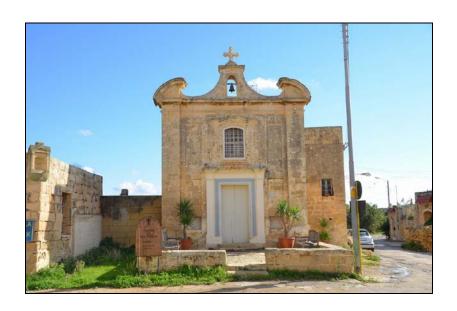

Outline Description Chapel dedicated to St Nicholas

**Property Description** 

The 17th century chapel dedicated to St Nicholas is reached through a rectangular parvis. The facade is characterised by a rectangular doorway enframed by a set of plain pilasters and supporting an entablature and a fine cornice. Above the doorway, the facade is adorned by a centrally placed arched window is set within a masonry moulding. The facade is enframed within a set of plain pilasters, headed by a plain architrave and crowned by a broken cornice. Centrally placed within the broken cornice is a belfry crowned by a cross. Flanking the doorway are two small windows at eye-level that serves for private prayers when the church is closed.

## **Property Images**