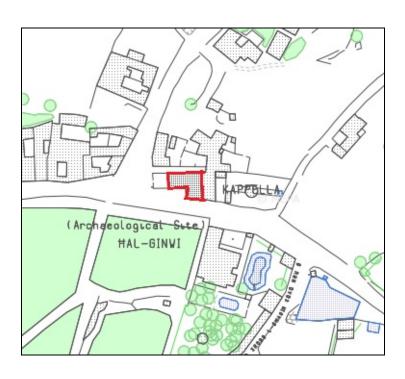

ine cornice. Above the doorway, the facade is adorned by a centrally placed arched window is set within a masonry moulding. The facade is enframed within a set of plain pilasters, headed by a plain architrave and crowned by a broken cornice. Centrally placed within the broken cornice is a belfry crowned by a cross. Flanking the doorway are two small windows at eye-level that serves for private prayers when the church is closed.

| Scheduled by MEPA           | Degree of Protection                | G.N. No.    | G.N. Date |
|-----------------------------|-------------------------------------|-------------|-----------|
| Recommended<br>Bibliography | Guillaumier, Alfie (1972) Bliet u R | hula Maltin |           |

Coordinates: Easting 67469 59191 Northing: Coordinates

## **Property Plan**



## **Property Images**