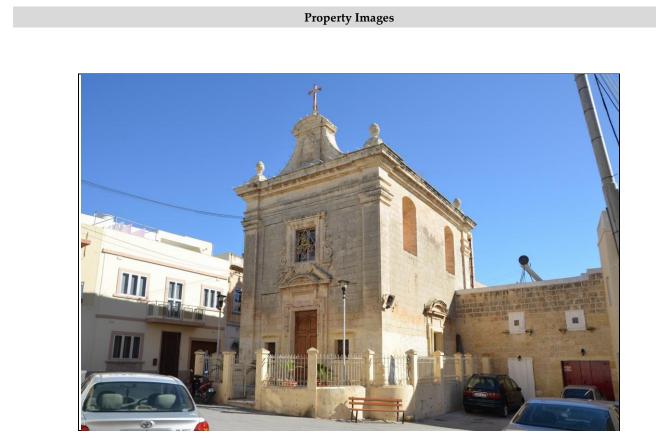

NICPMI Inv. No.

2278

Date of Publication

28 March 2014

| Property Name                     | Chapel of Our Lad                                                                                                                                                                                                                                                                                                                                                                                                                                                                                                                                                                                                                                    | Chapel of Our Lady of Light |                                                   |                      |  |  |
|-----------------------------------|------------------------------------------------------------------------------------------------------------------------------------------------------------------------------------------------------------------------------------------------------------------------------------------------------------------------------------------------------------------------------------------------------------------------------------------------------------------------------------------------------------------------------------------------------------------------------------------------------------------------------------------------------|-----------------------------|---------------------------------------------------|----------------------|--|--|
| Address                           | Triq tad-Dawl                                                                                                                                                                                                                                                                                                                                                                                                                                                                                                                                                                                                                                        |                             |                                                   |                      |  |  |
| Town Name                         | Żebbuġ                                                                                                                                                                                                                                                                                                                                                                                                                                                                                                                                                                                                                                               | Toponym                     |                                                   | Local Council Żebbuġ |  |  |
| Property Owner                    | Religious                                                                                                                                                                                                                                                                                                                                                                                                                                                                                                                                                                                                                                            | Managing Body               | Archidioces                                       |                      |  |  |
| Guardianship Deed                 | No                                                                                                                                                                                                                                                                                                                                                                                                                                                                                                                                                                                                                                                   |                             |                                                   |                      |  |  |
|                                   |                                                                                                                                                                                                                                                                                                                                                                                                                                                                                                                                                                                                                                                      |                             |                                                   |                      |  |  |
| Period                            | Unknown                                                                                                                                                                                                                                                                                                                                                                                                                                                                                                                                                                                                                                              |                             |                                                   |                      |  |  |
| Phase                             | Unknown                                                                                                                                                                                                                                                                                                                                                                                                                                                                                                                                                                                                                                              |                             |                                                   |                      |  |  |
| Cultural Heritage<br>Type & Value | Architectural<br>Artistic<br>Historical                                                                                                                                                                                                                                                                                                                                                                                                                                                                                                                                                                                                              |                             | Cultural Heritage<br>Property Value<br>Assessment | High                 |  |  |
| <b>Property Function</b>          | Religious                                                                                                                                                                                                                                                                                                                                                                                                                                                                                                                                                                                                                                            |                             | Conservation Area                                 | n No                 |  |  |
|                                   |                                                                                                                                                                                                                                                                                                                                                                                                                                                                                                                                                                                                                                                      |                             |                                                   |                      |  |  |
| Outline Description               | The Chapel of the Madonna of Light is one of the oldest chapel in Zebbug. Prior to the present chapel, there was another chapel                                                                                                                                                                                                                                                                                                                                                                                                                                                                                                                      |                             |                                                   |                      |  |  |
| Property Description              | This small chapel has the typical characteristics of other chapels around Malta<br>and Gozo. It is built on a small square plan with an impressive façade. The<br>façade is elevated from the ground by two large plinths and contained by two<br>flat pillars topped with a simple rectangular capital. It terminates with an<br>entablature and a heavy cornice. Finally, on the upper most part of the<br>façade, there is a pedestal together with two globe urns. Access to the<br>interior of the chapel is via a large rectangular door framed with rectangular<br>stone moulding and embellished with a broken triangular pediment. Directly |                             |                                                   |                      |  |  |

scrolls on its sides.

above the main doorway, there is a large square window with elongated