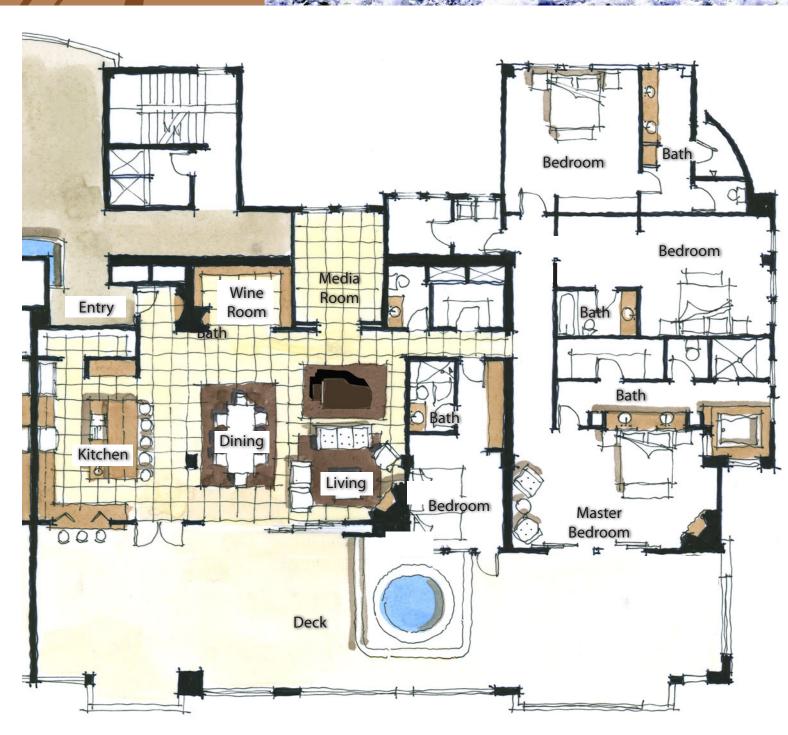

## Bella Firena

★ Square Footage

3,563 SF Livable = Deck = 1,432 SF Total= 4,995 SF

\* Location

Building: Coral Tower Floor: **Twelve** 

★ Fully Furnished Unit

★ Expansive Views

Fractions

## eatures

- ★ Wine Room 650 Bottle Capacity
- Media Room / Bonus Room
- Water Features at Entry
- Outdoor / Indoor Bar Area
- ★ Tumbled Stone Floors
- ★ Cantera Trim and Detailing
- ★ Stacking Deck Doors
- \* Brick and Cantera Domes
- \* Large Modern Kitchens
- \* Stone Counter Tops
- ★ Custom Wood Cabinetry
- \* Louvered Wood Plantation Bath Doors
- \* Flatscreen TV's in all Bedrooms and Great Room
- ★ Fireplaces in Master and Living Room
- ★ Hot Tubs
- ★ Surround Sound System

Four Bedroom East Grand Penthouse **Coral Tower**