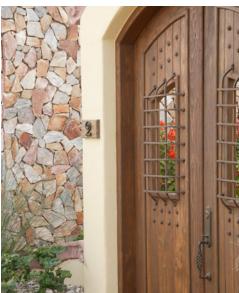

## eatures

- ★ Wine Room 650 Bottle Capacity
- Media Room / Bonus Room
- Water Features at Entry
- Outdoor / Indoor Bar Area
- ★ Tumbled Stone Floors
- ★ Cantera Trim and Detailing
- ★ Stacking Deck Doors
- \* Brick and Cantera Domes
- \* Large Modern Kitchens
- \* Stone Counter Tops
- ★ Custom Wood Cabinetry
- \* Louvered Wood Plantation Bath Doors
- \* Flatscreen TV's in all Bedrooms and Great Room
- ★ Fireplaces in Master and Living Room
- ★ Hot Tubs
- ★ Surround Sound System